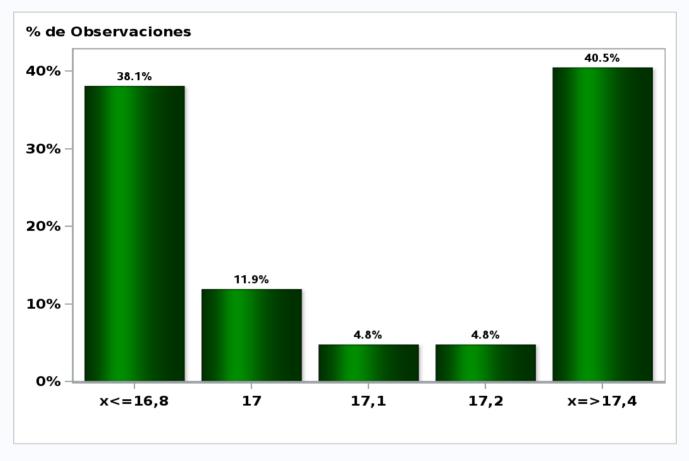

# Monthly Survey On Expectations October 2021 HFC including NPO year 2021 (12-month change) Answers: 42 Median: 17,1%