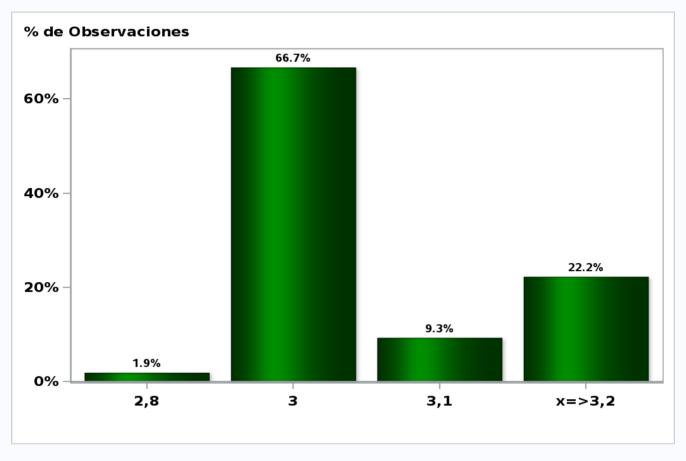

# Monthly Survey On Expectations October 2021 Inflation in thirty five months (12-month change) Answers: 54 Median: 3%

Monthly Survey On Expectations October 2021 Inflation december 2021 (12-month change) Answers: 55 Median: 5,8%