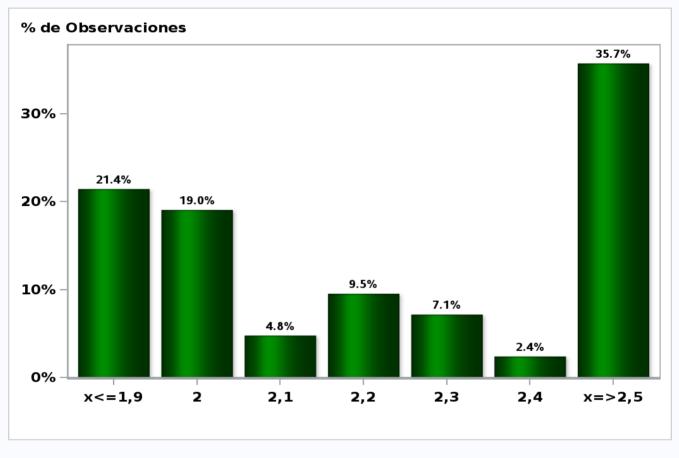

Monthly Survey On Expectations October 2021 Inflation in twenty three months (12-month change) Answers: 54 Median: 3,3%