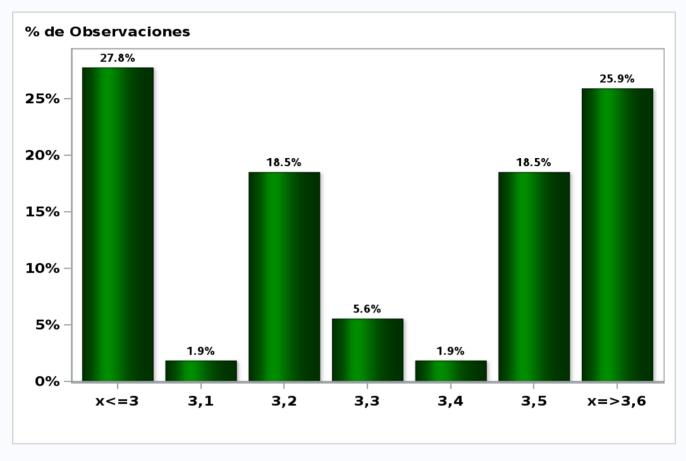

Monthly Survey On Expectations October 2021 Inflation in twenty three months (12-month change) Answers: 54 Median: 3,3%