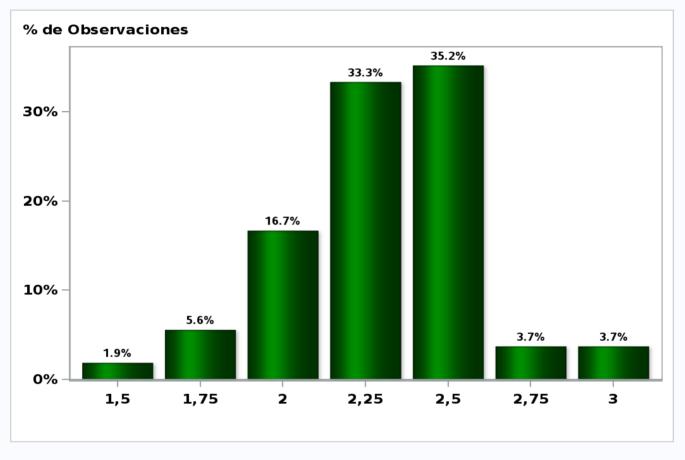

# Monthly Survey On Expectations October 2021 Monetary Policy rate target second following meeting Answers: 55 Median: 3%

Monthly Survey On Expectations October 2021 Monetary Policy rate target In five months Answers: 54 Median: 3,5%