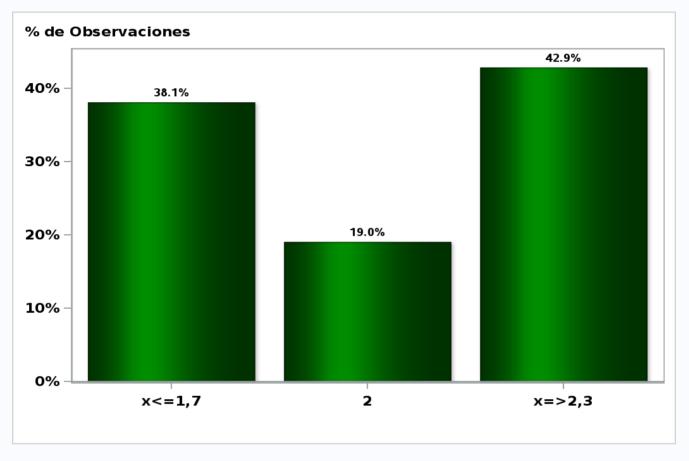

# Monthly Survey On Expectations October 2021 HFC including NPO year 2022 (12-month change) Answers: 42 Median: 2%