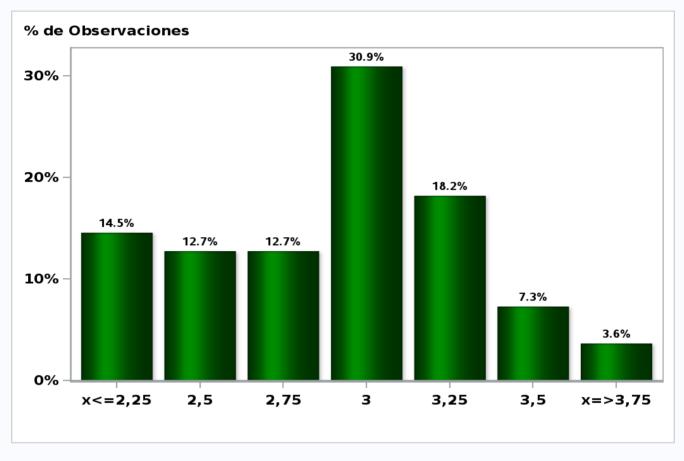

# Monthly Survey On Expectations October 2021 Monetary Policy rate target second following meeting Answers: 55 Median: 3%

Monthly Survey On Expectations October 2021 Monetary Policy rate target In five months Answers: 54 Median: 3,5%