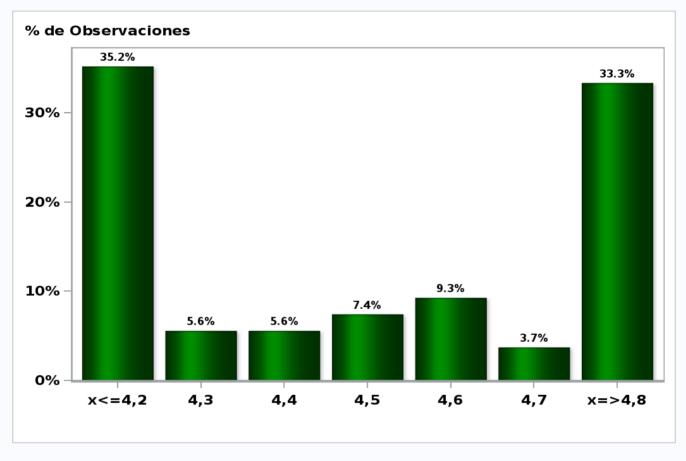

# Monthly Survey On Expectations October 2021 Inflation next month (monthly change) Answers: 54 Median: 0,4%

Monthly Survey On Expectations October 2021 Inflation in eleven months (12-month change) Answers: 54 Median: 4,5%