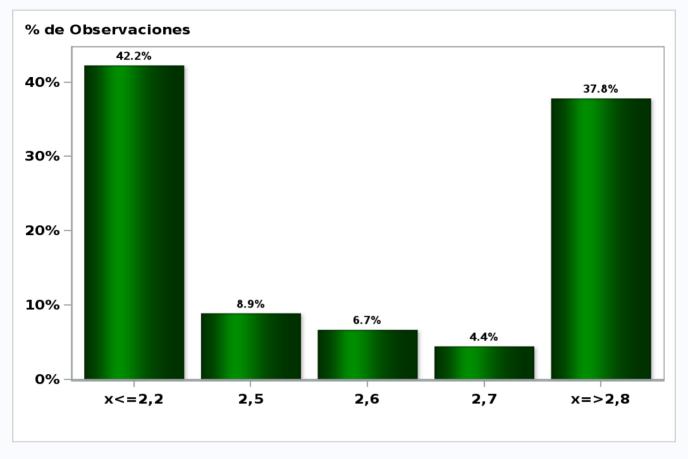

Monthly Survey On Expectations October 2021 Monetary Policy rate target in seventeen months Answers: 54 Median: 4,5%

Monthly Survey On Expectations October 2021 Monetary Policy rate target in twenty three months Answers: 54 Median: 4,25%