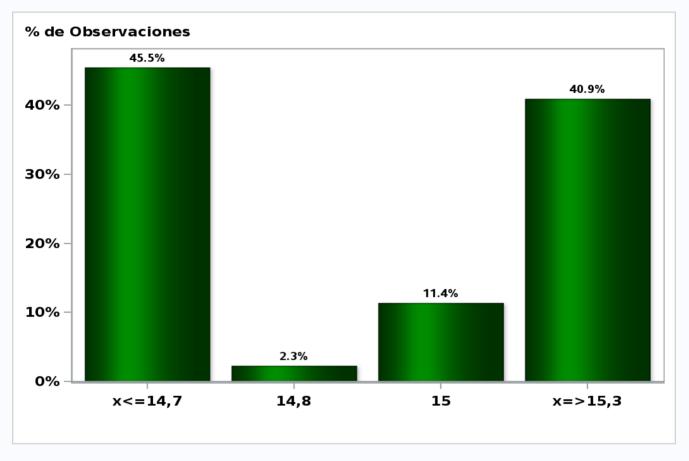

# Monthly Survey On Expectations October 2021 GDP year 2021 (12-month change) Answers: 54 Median: 11%