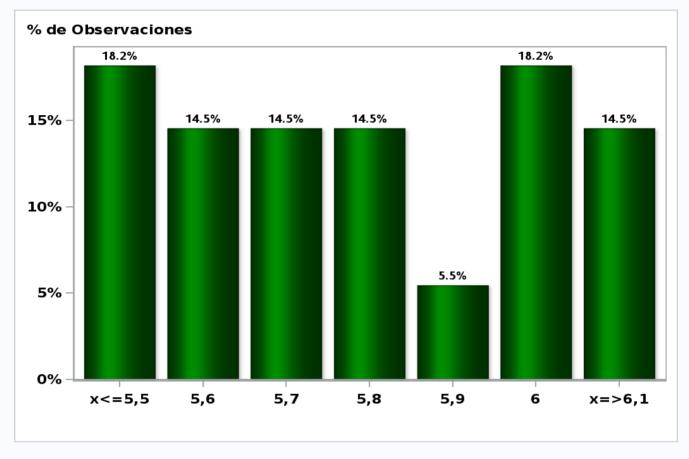

# Monthly Survey On Expectations October 2021 Exchange Rate in eleven months (CH \$ per US\$) Answers: 53 Median: \$800