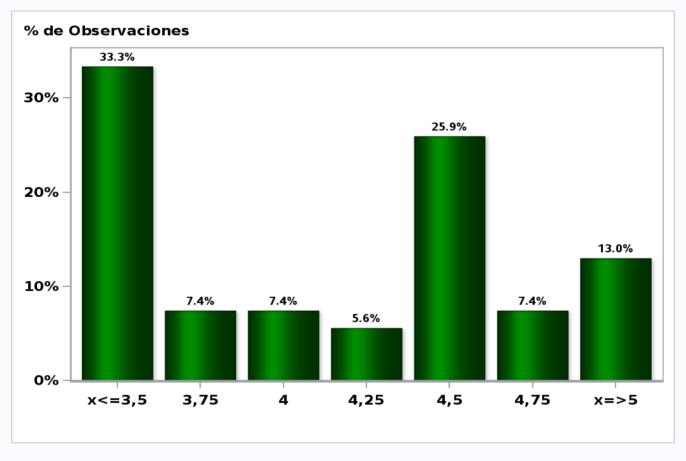

# Monthly Survey On Expectations October 2021 Inflation next month (monthly change) Answers: 54 Median: 0,4%

Monthly Survey On Expectations October 2021 Inflation in eleven months (12-month change) Answers: 54 Median: 4,5%