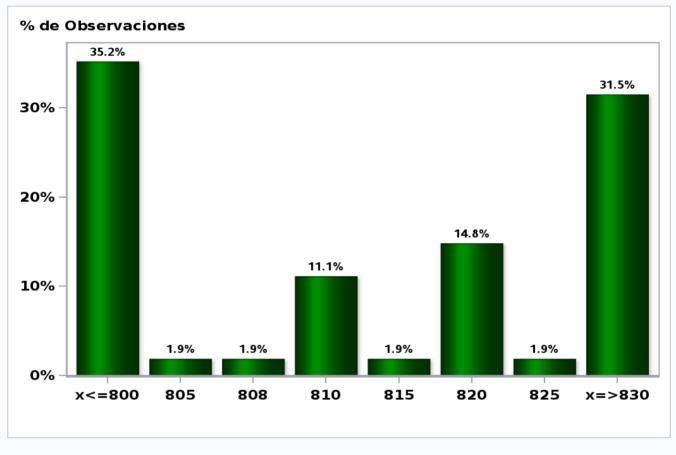

# Monthly Survey On Expectations October 2021 Exchange Rate in eleven months (CH \$ per US\$) Answers: 53 Median: \$800