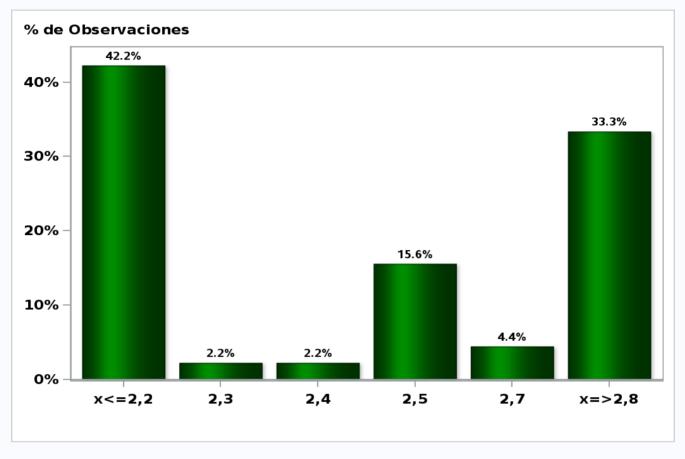

Monthly Survey On Expectations October 2021 Inflation in twenty three months (12-month change) Answers: 54 Median: 3,3%