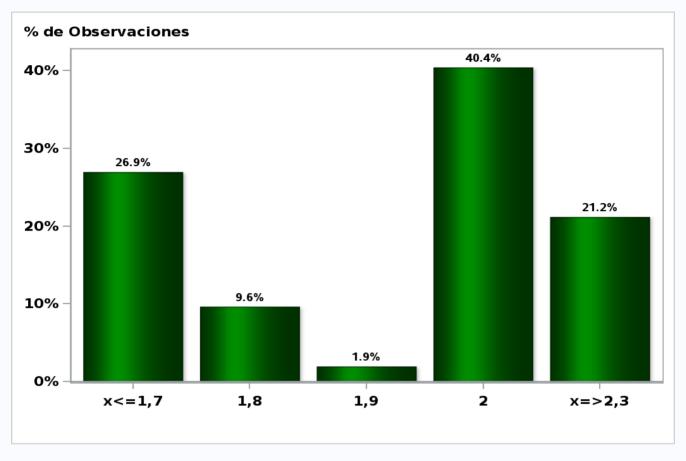

# Monthly Survey On Expectations October 2021 Monetary Policy rate target second following meeting Answers: 55 Median: 3%

Monthly Survey On Expectations October 2021 Monetary Policy rate target In five months Answers: 54 Median: 3,5%

Monthly Survey On Expectations October 2021 Monetary Policy rate target december 2021 Answers: 55 Median: 3%

Monthly Survey On Expectations October 2021 Monetary Policy rate target in eleven months Answers: 55 Median: 4%