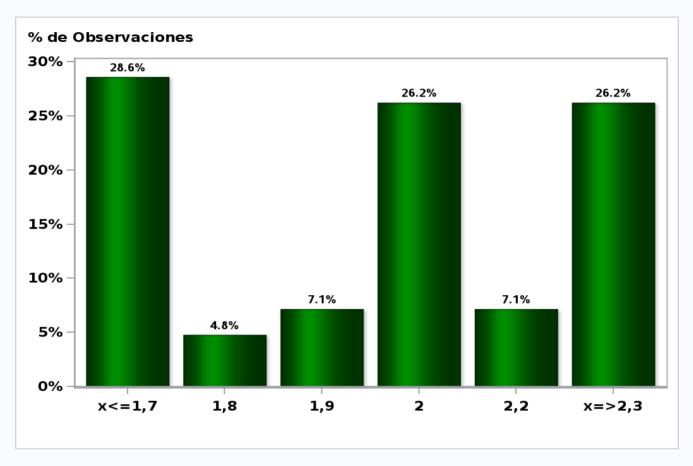

# Monthly Survey On Expectations October 2021 Inflation december 2022 (12-month change) Answers: 55 Median: 3,8%

Monthly Survey On Expectations October 2021 Monetary Policy rate target following meeting Answers: 54 Median: 2,25%