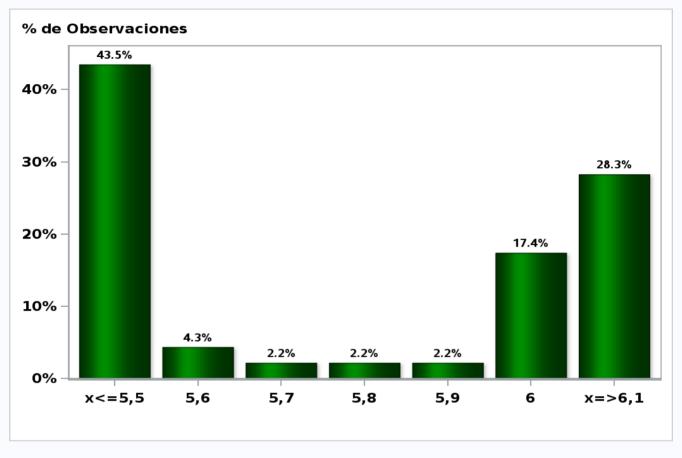

# Monthly Survey On Expectations October 2021 Inflation in thirty five months (12-month change) Answers: 54 Median: 3%

Monthly Survey On Expectations October 2021 Inflation december 2021 (12-month change) Answers: 55 Median: 5,8%

# Monthly Survey On Expectations October 2021 Inflation december 2022 (12-month change) Answers: 55 Median: 3,8%

Monthly Survey On Expectations October 2021 Monetary Policy rate target following meeting Answers: 54 Median: 2,25%