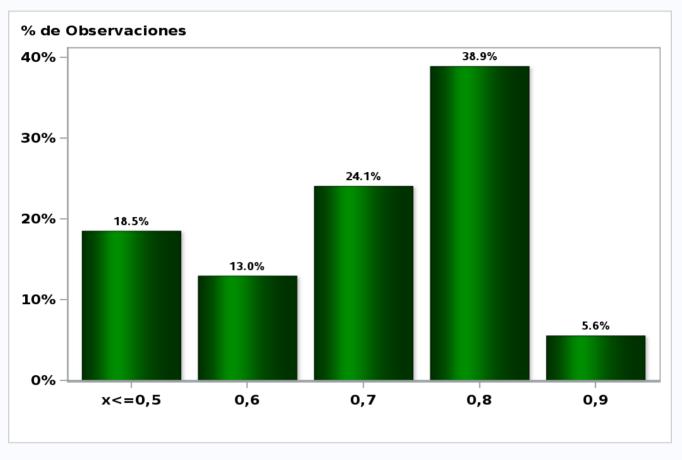

# Monthly Survey On Expectations October 2021 Inflation current month (monthly change) Answers: 54 Median: 0,7%