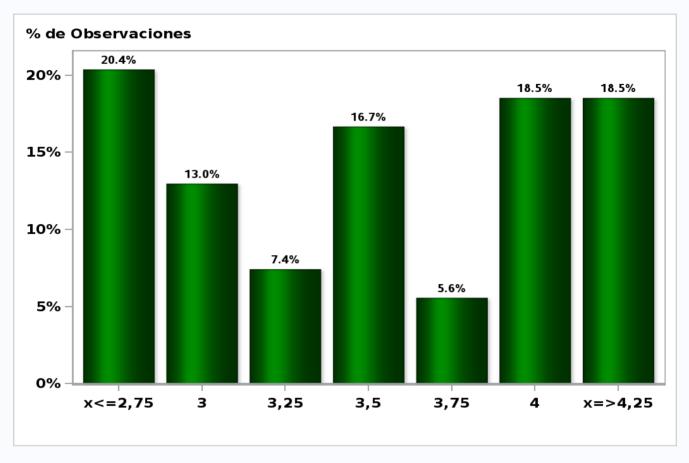

# Monthly Survey On Expectations October 2021 Inflation in thirty five months (12-month change) Answers: 54 Median: 3%

Monthly Survey On Expectations October 2021 Inflation december 2021 (12-month change) Answers: 55 Median: 5,8%

# Monthly Survey On Expectations October 2021 Inflation december 2022 (12-month change) Answers: 55 Median: 3,8%

Monthly Survey On Expectations October 2021 Monetary Policy rate target following meeting Answers: 54 Median: 2,25%