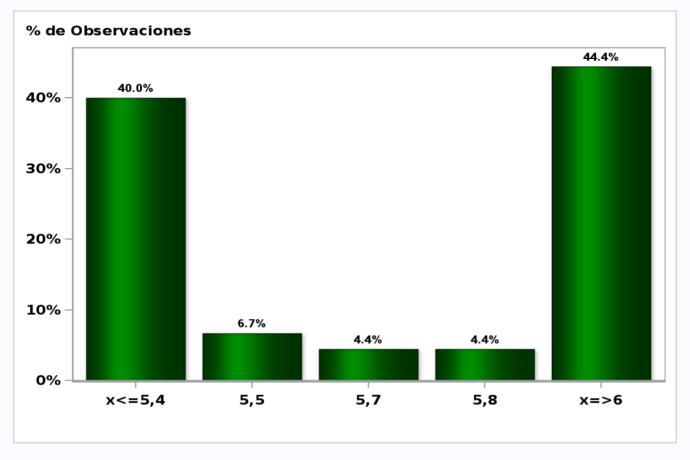

# Monthly Survey On Expectations October 2021 Inflation december 2022 (12-month change) Answers: 55 Median: 3,8%

Monthly Survey On Expectations October 2021 Monetary Policy rate target following meeting Answers: 54 Median: 2,25%

# Monthly Survey On Expectations October 2021 Monetary Policy rate target second following meeting Answers: 55 Median: 3%

Monthly Survey On Expectations October 2021 Monetary Policy rate target In five months Answers: 54 Median: 3,5%