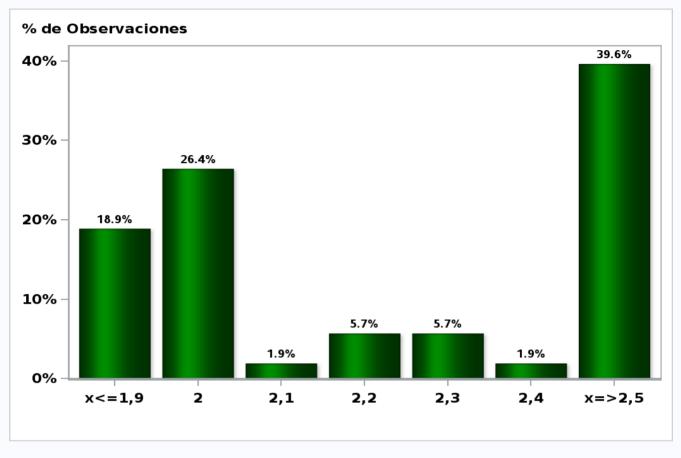

# Monthly Survey On Expectations October 2021 Inflation in thirty five months (12-month change) Answers: 54 Median: 3%

Monthly Survey On Expectations October 2021 Inflation december 2021 (12-month change) Answers: 55 Median: 5,8%

# Monthly Survey On Expectations October 2021 Inflation december 2022 (12-month change) Answers: 55 Median: 3,8%

Monthly Survey On Expectations October 2021 Monetary Policy rate target following meeting Answers: 54 Median: 2,25%