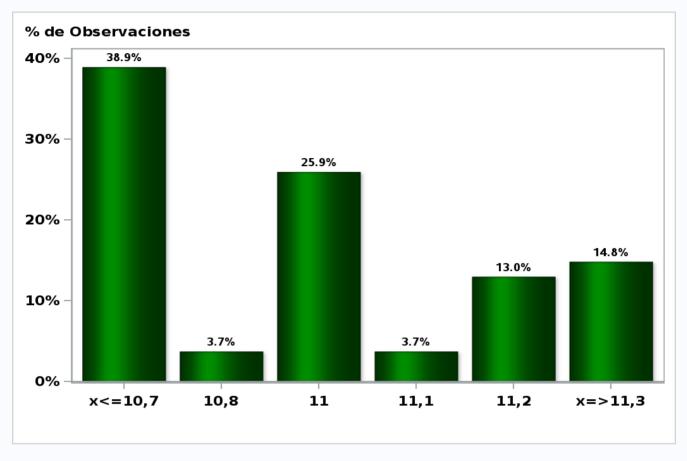

# Monthly Survey On Expectations October 2021 GDP No Mining within calendar quarter of the survey Answers: 42 Median: 10,4%