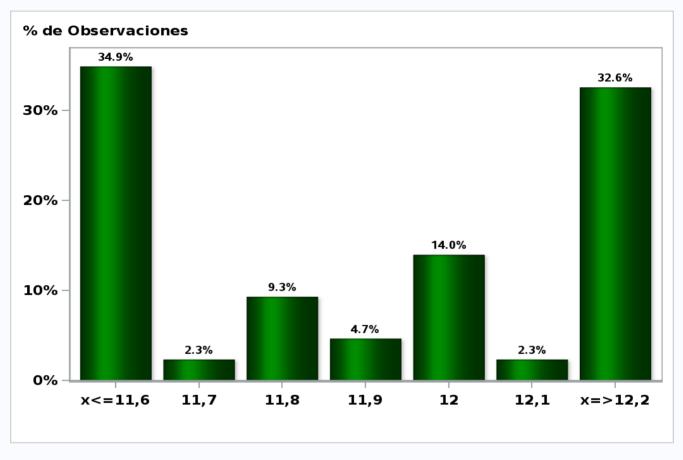

# Monthly Survey On Expectations October 2021 GDP within calendar quarter of the survey Answers: 51 Median: 9,6%