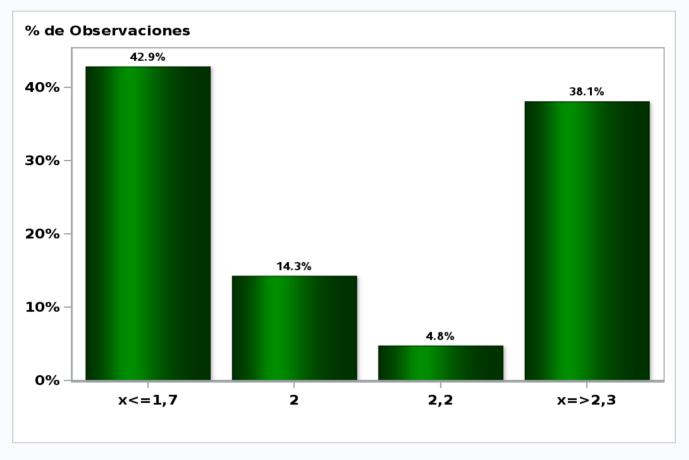

# Monthly Survey On Expectations October 2021 Inflation december 2022 (12-month change) Answers: 55 Median: 3,8%

Monthly Survey On Expectations October 2021 Monetary Policy rate target following meeting Answers: 54 Median: 2,25%

# Monthly Survey On Expectations October 2021 Monetary Policy rate target second following meeting Answers: 55 Median: 3%

Monthly Survey On Expectations October 2021 Monetary Policy rate target In five months Answers: 54 Median: 3,5%