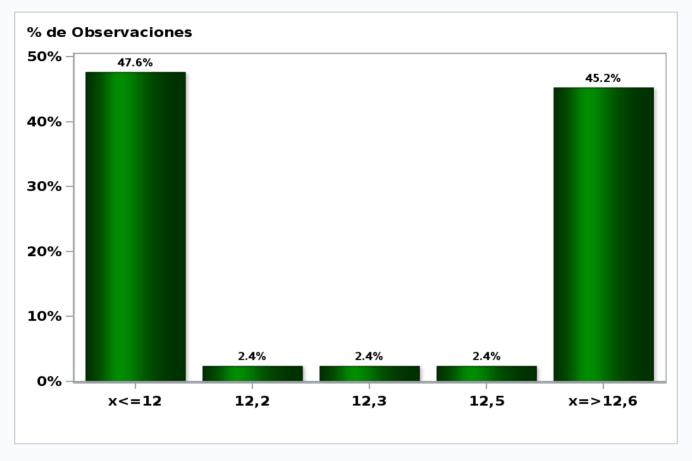

# Monthly Survey On Expectations October 2021 Inflation in thirty five months (12-month change) Answers: 54 Median: 3%

Monthly Survey On Expectations October 2021 Inflation december 2021 (12-month change) Answers: 55 Median: 5,8%

# Monthly Survey On Expectations October 2021 Inflation december 2022 (12-month change) Answers: 55 Median: 3,8%

Monthly Survey On Expectations October 2021 Monetary Policy rate target following meeting Answers: 54 Median: 2,25%