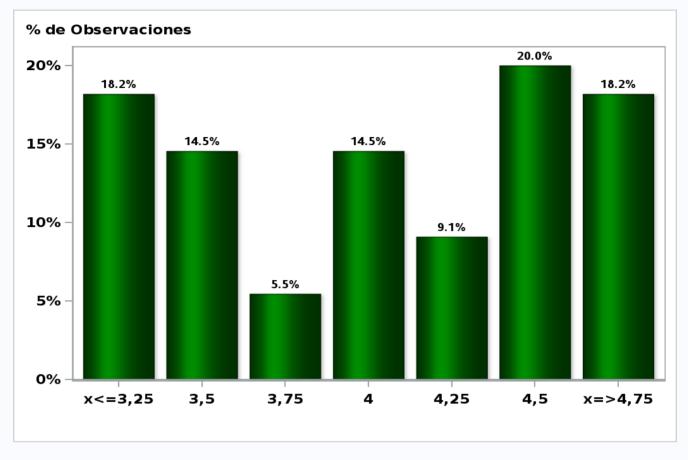

Monthly Survey On Expectations October 2021 Monetary Policy rate target in seventeen months Answers: 54 Median: 4,5%

Monthly Survey On Expectations October 2021 Monetary Policy rate target in twenty three months Answers: 54 Median: 4,25%