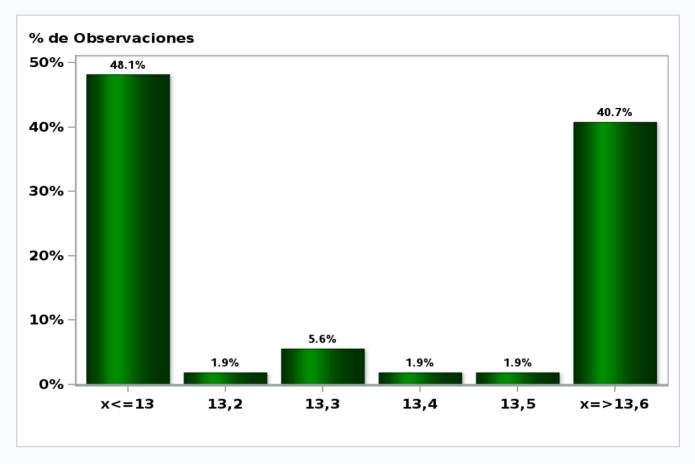

# Monthly Survey On Expectations October 2021 IMACEC No Mining (Monthly Activity Index) one month ago Answers: 44 Median: 15%