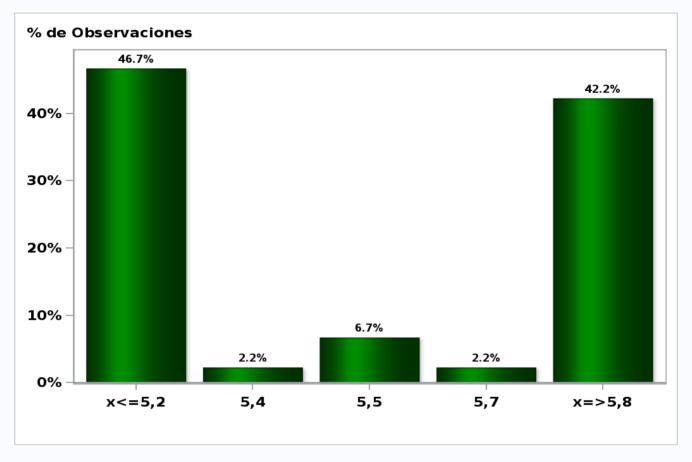

# Monthly Survey On Expectations October 2021 Monetary Policy rate target second following meeting Answers: 55 Median: 3%

Monthly Survey On Expectations October 2021 Monetary Policy rate target In five months Answers: 54 Median: 3,5%

Monthly Survey On Expectations October 2021 Monetary Policy rate target december 2021 Answers: 55 Median: 3%

Monthly Survey On Expectations October 2021 Monetary Policy rate target in eleven months Answers: 55 Median: 4%