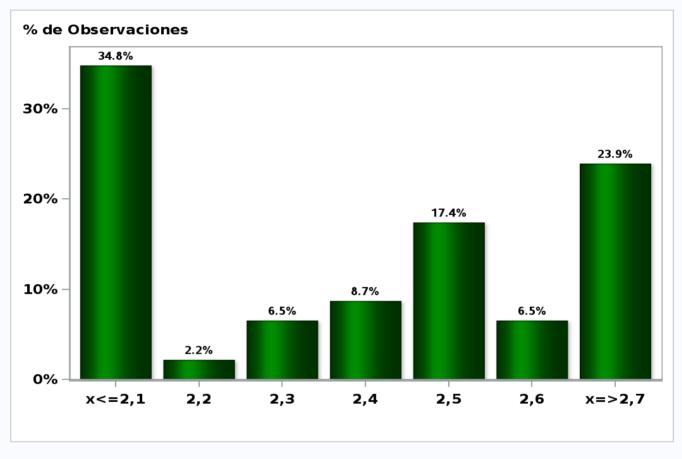

Monthly Survey On Expectations October 2021 Monetary Policy rate target december 2021 Answers: 55 Median: 3%

Monthly Survey On Expectations October 2021 Monetary Policy rate target in eleven months Answers: 55 Median: 4%