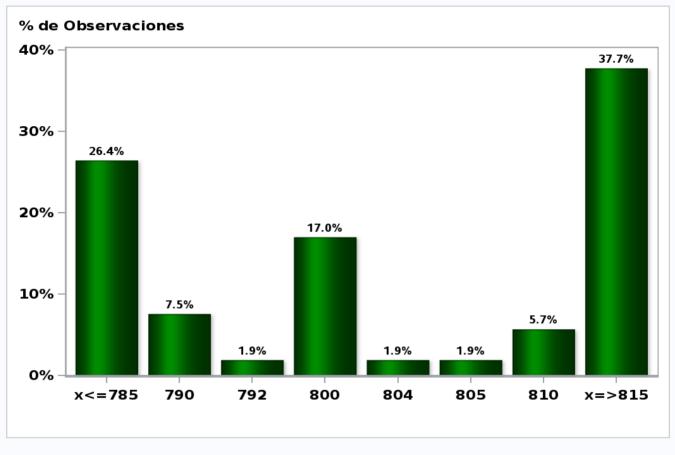

# Monthly Survey On Expectations October 2021 5-Year BCP in twenty three months forward Answers: 45 Median: 5,5%

Monthly Survey On Expectations October 2021 Exchange Rate in two months (CH \$ per US\$) Answers: 54 Median: \$812,5