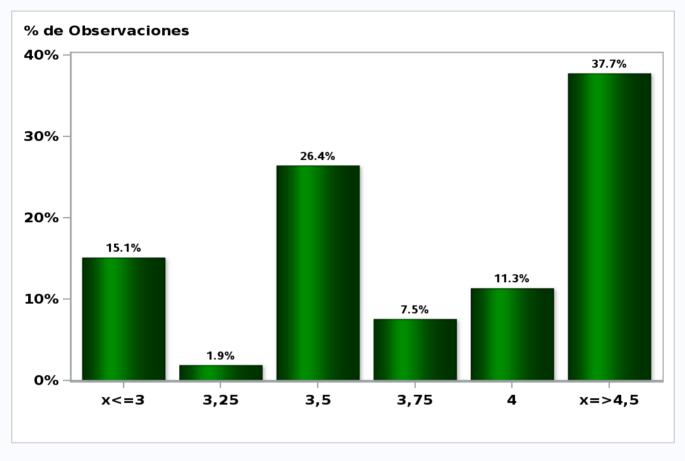

# Monthly Survey On Expectations October 2021 Inflation december 2022 (12-month change) Answers: 55 Median: 3,8%

Monthly Survey On Expectations October 2021 Monetary Policy rate target following meeting Answers: 54 Median: 2,25%