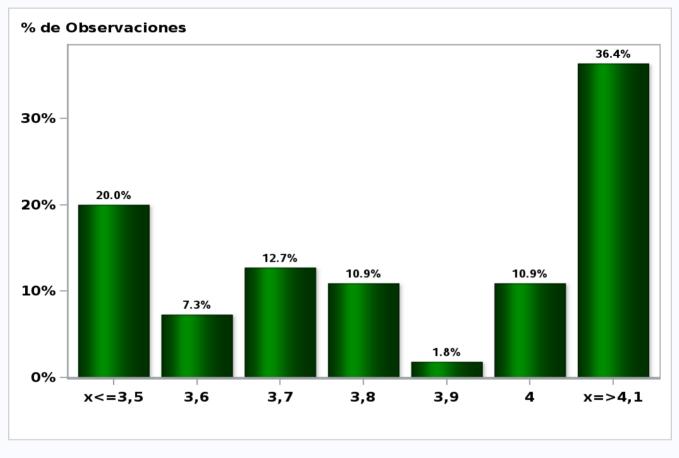

# Monthly Survey On Expectations October 2021 Inflation december 2022 (12-month change) Answers: 55 Median: 3,8%

Monthly Survey On Expectations October 2021 Monetary Policy rate target following meeting Answers: 54 Median: 2,25%