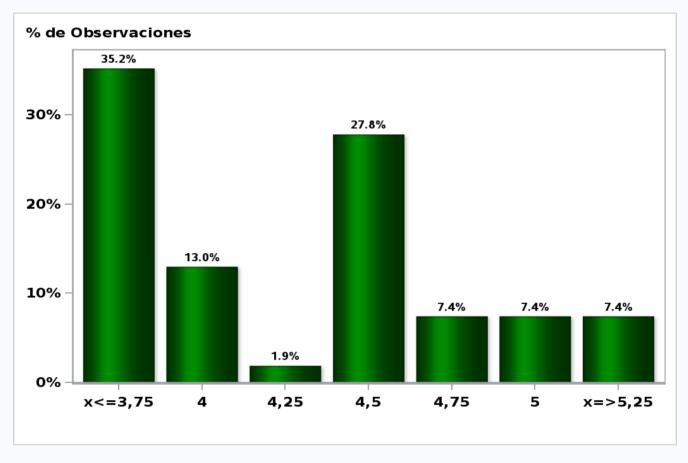

# Monthly Survey On Expectations October 2021 Monetary Policy rate target in thirty five months Answers: 53 Median: 3,75%