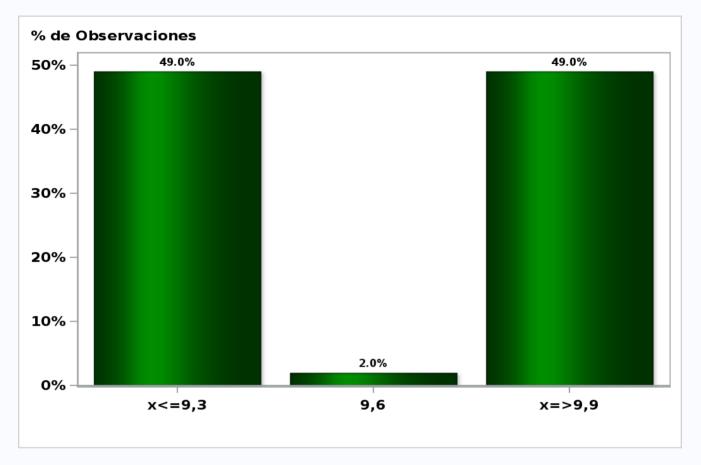

# Monthly Survey On Expectations October 2021 GDP within calendar quarter of the survey Answers: 51 Median: 9,6%