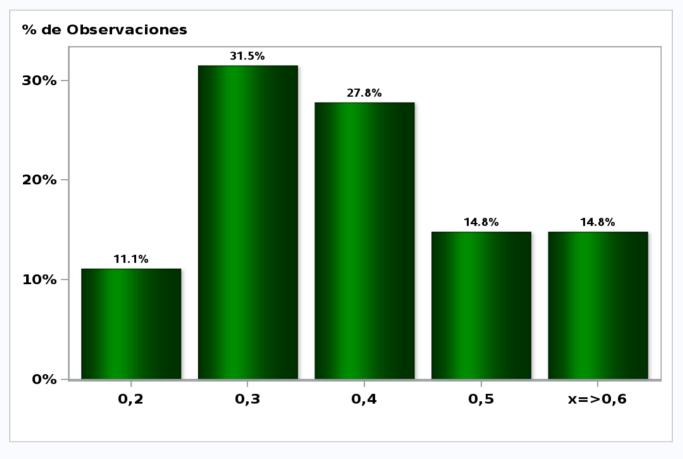

# Monthly Survey On Expectations October 2021 Inflation next month (monthly change) Answers: 54 Median: 0,4%

Monthly Survey On Expectations October 2021 Inflation in eleven months (12-month change) Answers: 54 Median: 4,5%