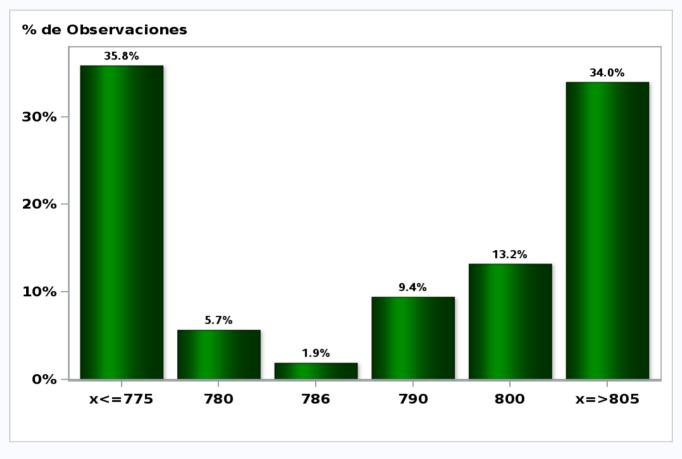

# Monthly Survey On Expectations October 2021 Exchange Rate in twenty three months forward (CH \$ per US\$) Answers: 53 Median: \$790