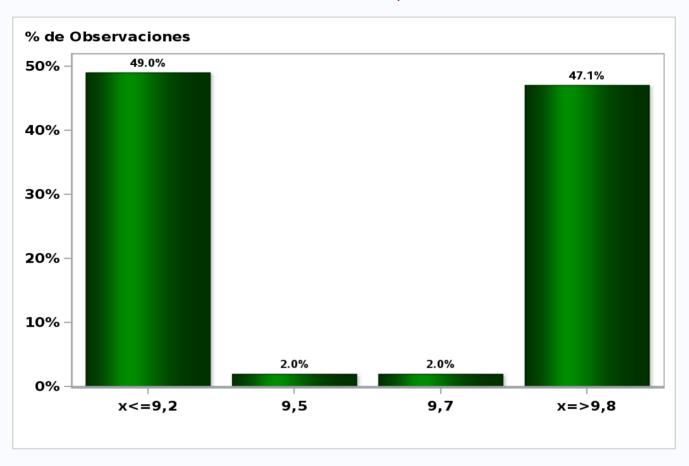

## Monthly Survey On Expectations May 2021 IMACEC (Monthly Activity Index) one month ago

Answers: 51 Median: 9,5%