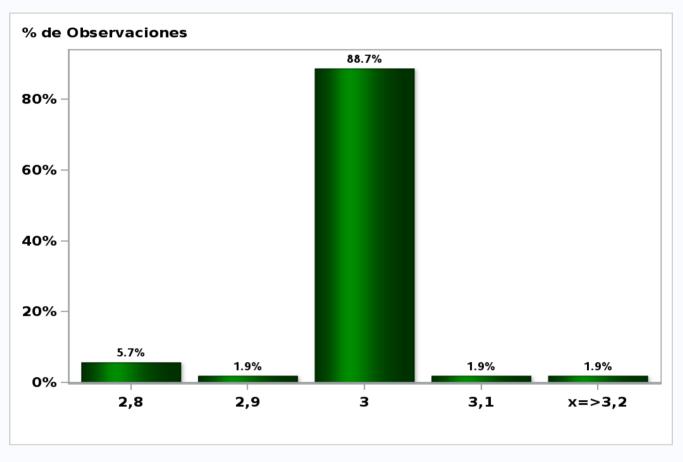

## Monthly Survey On Expectations May 2021 Inflation in twenty three months (12-month change)

Answers: 53 Median: 3%