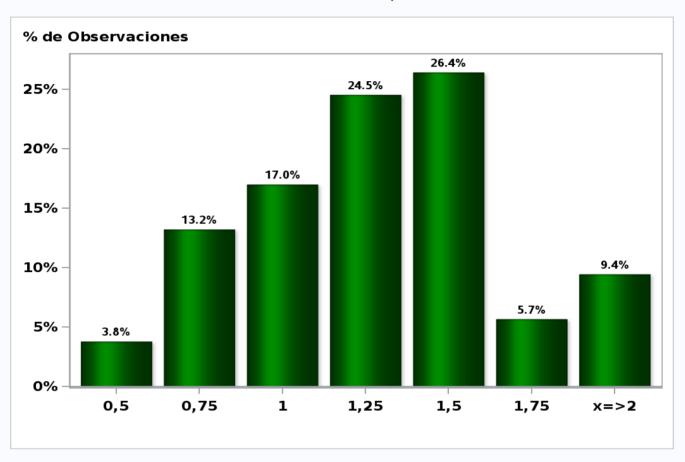

## Monthly Survey On Expectations May 2021 Inflation in eleven months (12-month change)

Answers: 53 Median: 3%