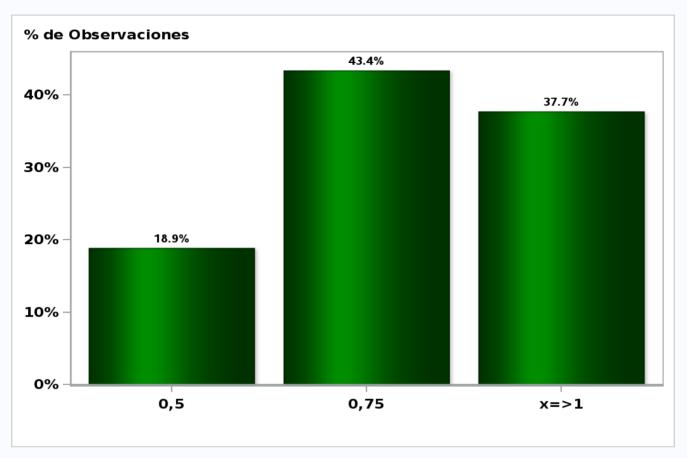

## Monthly Survey On Expectations May 2021 GDP within calendar quarter of the survey

Answers: 52 Median: 12%