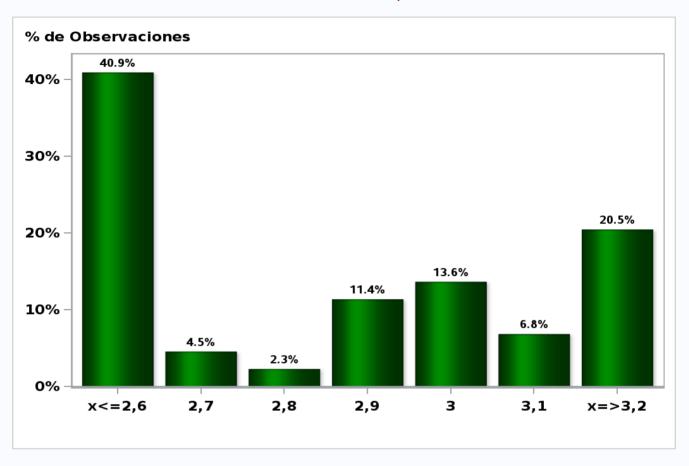

## Monthly Survey On Expectations May 2021 Inflation in twenty three months (12-month change)

Answers: 53 Median: 3%