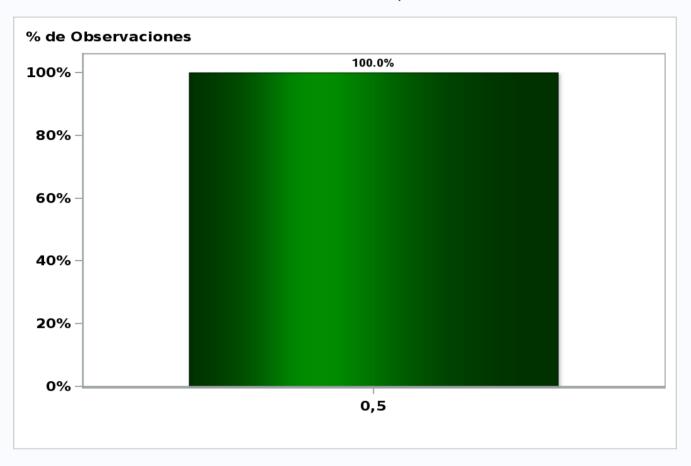

### Monthly Survey On Expectations May 2021 Monetary Policy rate target following meeting

Answers: 53 Median: 0,5%