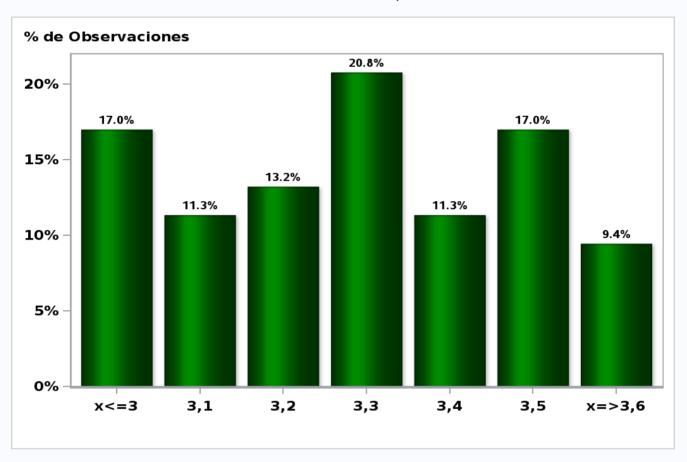

### Monthly Survey On Expectations May 2021 Monetary Policy rate target in twenty three months

Answers: 52 Median: 2%