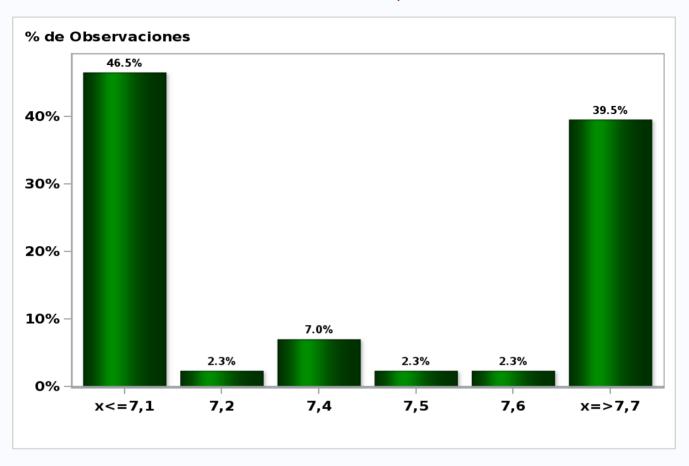

## Monthly Survey On Expectations May 2021 GDP within calendar quarter of the survey

Answers: 52 Median: 12%