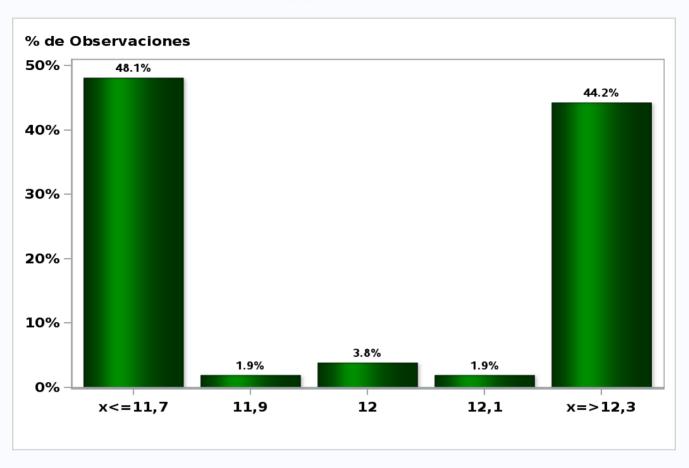

## Monthly Survey On Expectations May 2021 GDP within calendar quarter of the survey

Answers: 52 Median: 12%