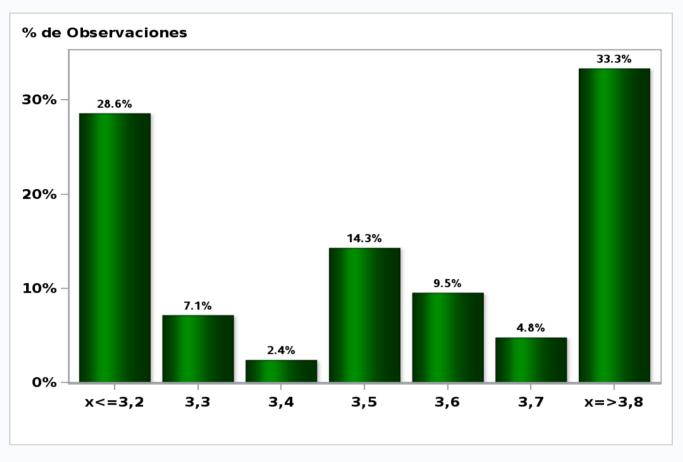

## Monthly Survey On Expectations May 2021 Inflation december 2021 (12-month change)

Answers: 53 Median: 3,3%