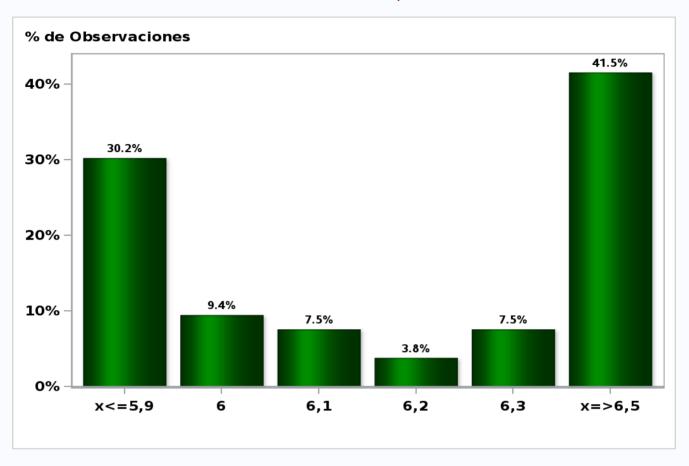

### Monthly Survey On Expectations May 2021 HFC including NPO year 2021 (12-month change)

Answers: 43 Median: 7,4%