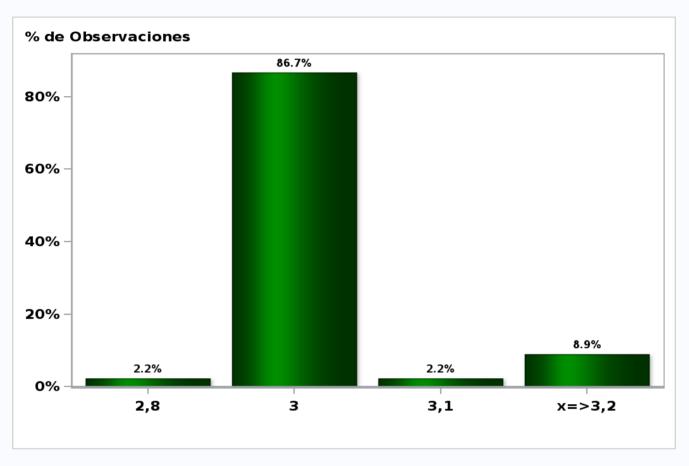

### Monthly Survey On Expectations May 2021 GDP year 2023 (12-month change)

Answers: 51 Median: 3%