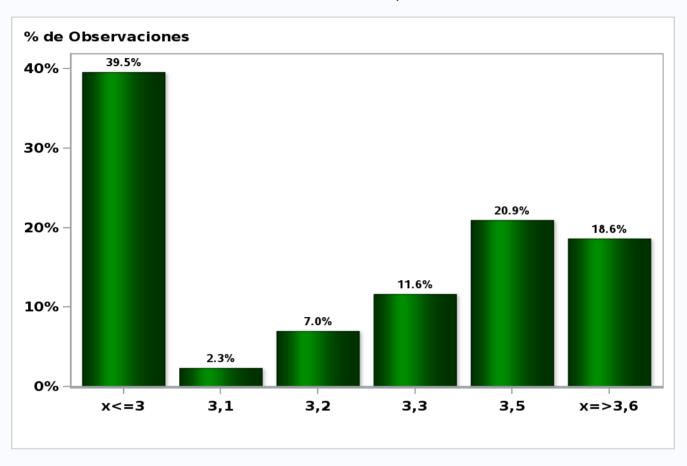

### Monthly Survey On Expectations May 2021 Long-term Average Inflation (12-month change)

Answers: 45 Median: 3%