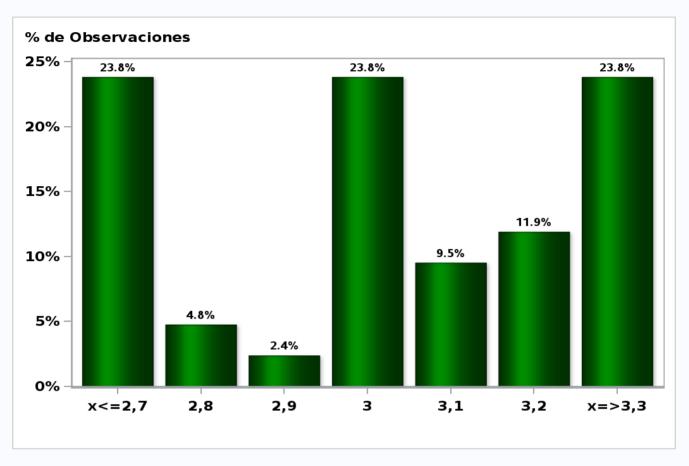

## Monthly Survey On Expectations May 2021 Inflation december 2022 (12-month change)

Answers: 53 Median: 3%