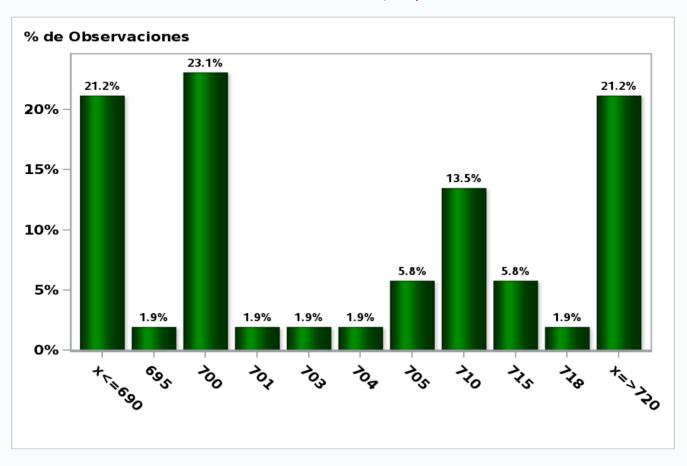

## Monthly Survey On Expectations May 2021 Exchange Rate in two months (CH \$ per US\$)

**Answers: 52 Median: \$703,5** 