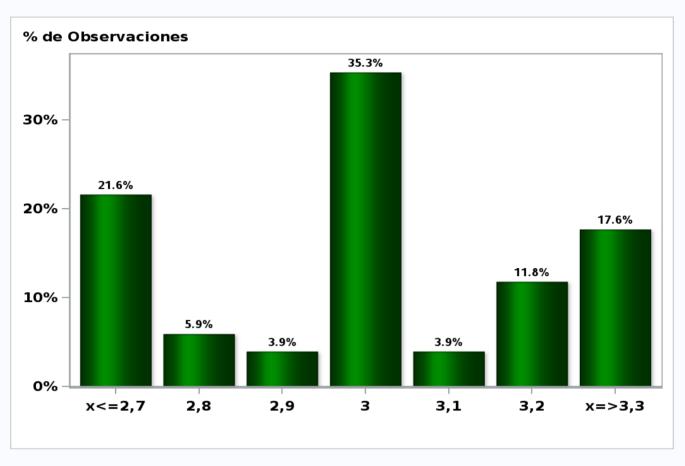

## Monthly Survey On Expectations May 2021 Inflation december 2022 (12-month change)

Answers: 53 Median: 3%