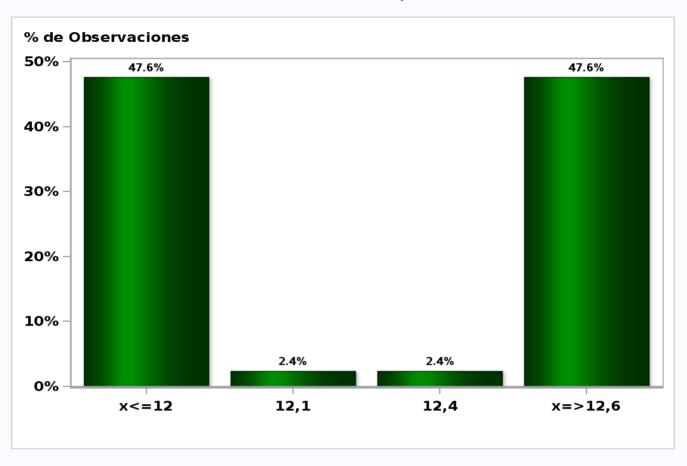

## Monthly Survey On Expectations May 2021 GDP within calendar quarter of the survey

Answers: 52 Median: 12%