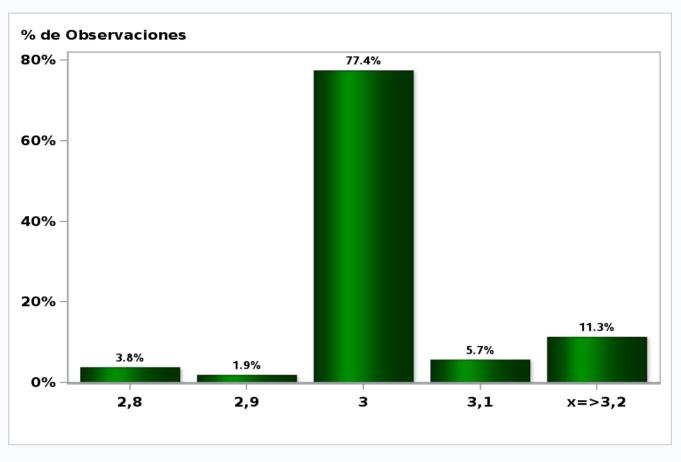

## Monthly Survey On Expectations May 2021 Inflation in thirty five months (12-month change)

Answers: 53 Median: 3%