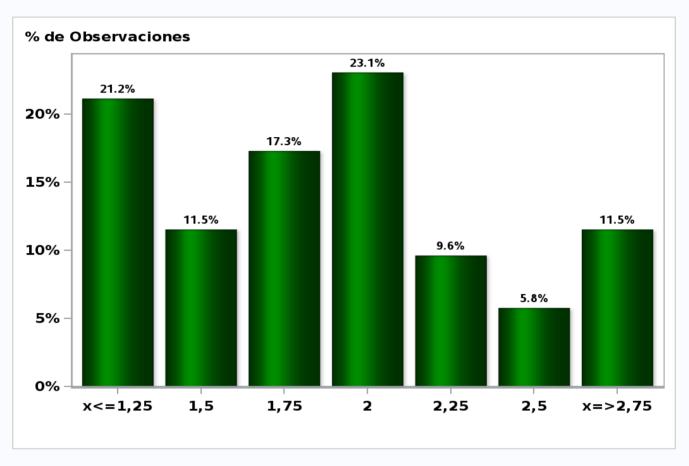

### Monthly Survey On Expectations May 2021 Monetary Policy rate target in twenty three months

Answers: 52 Median: 2%