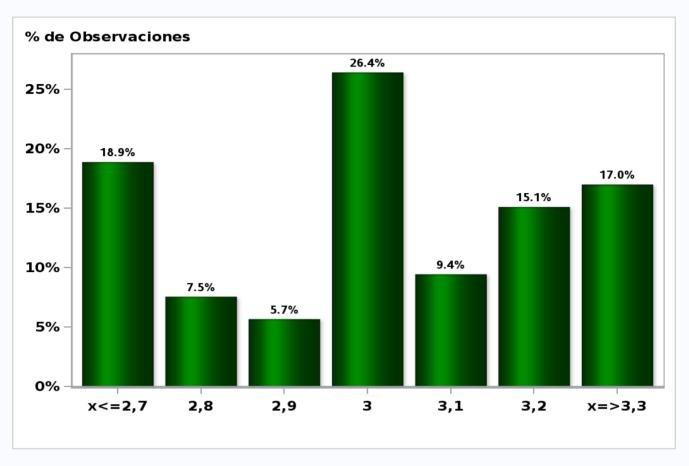

## Monthly Survey On Expectations May 2021 Inflation in twenty three months (12-month change)

Answers: 53 Median: 3%