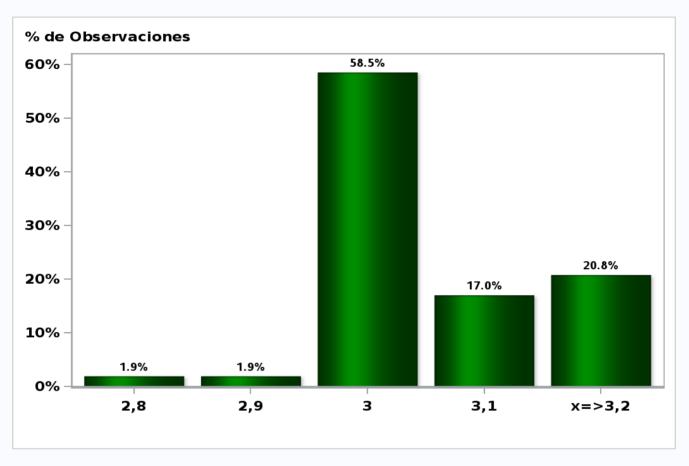

## Monthly Survey On Expectations May 2021 Inflation december 2022 (12-month change)

Answers: 53 Median: 3%