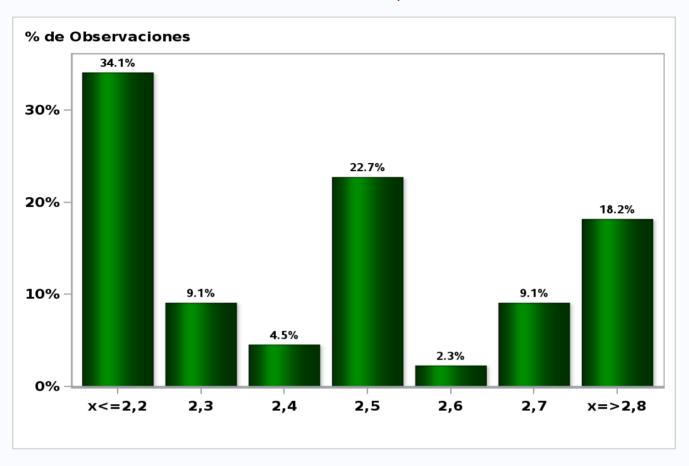

## Monthly Survey On Expectations May 2021 Inflation in eleven months (12-month change)

Answers: 53 Median: 3%