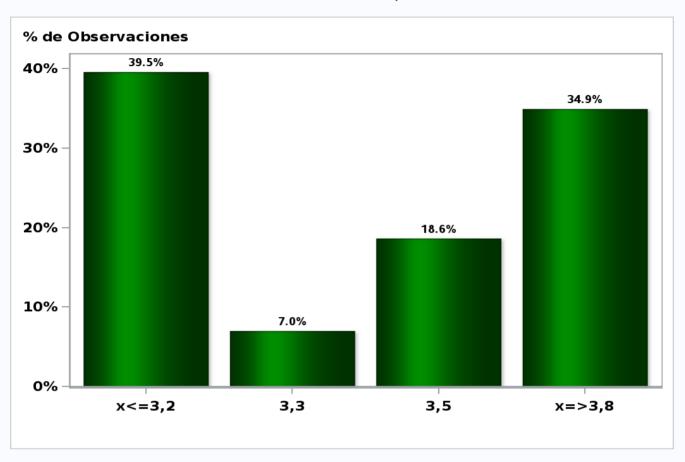

## Monthly Survey On Expectations May 2021 Inflation in eleven months (12-month change)

Answers: 53 Median: 3%