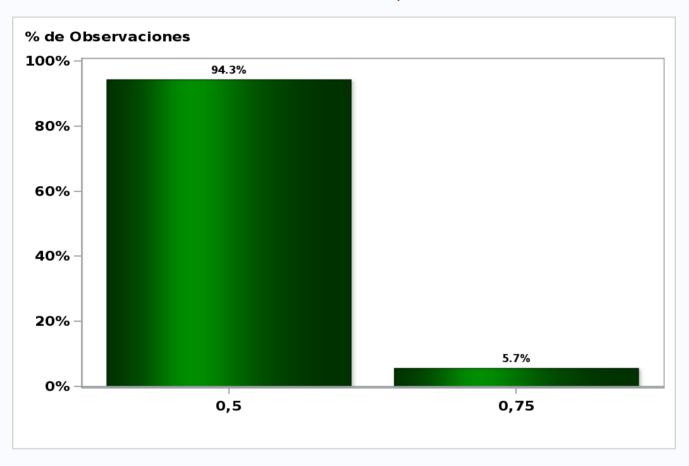

### Monthly Survey On Expectations May 2021 Monetary Policy rate target in eleven months

Answers: 53 Median: 0,75%