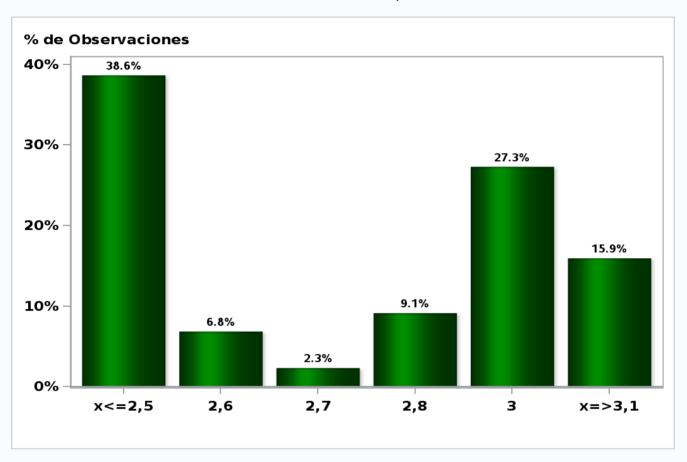

# Monthly Survey On Expectations May 2021 GDP year 2021 (12-month change)

Answers: 53 Median: 6,2%