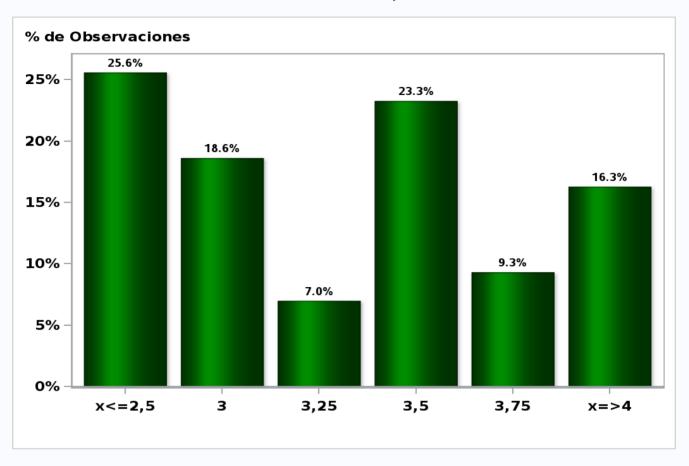

### Monthly Survey On Expectations May 2021 Long-term Average Monetary Policy rate target

Answers: 43 Median: 3,25%