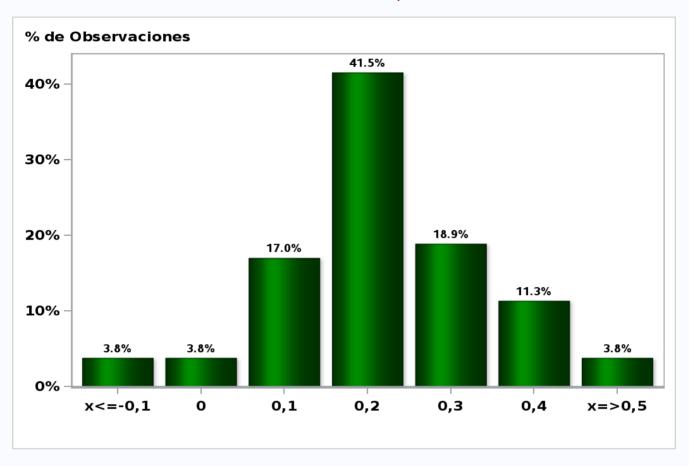

## Monthly Survey On Expectations May 2021 Inflation in eleven months (12-month change)

Answers: 53 Median: 3%