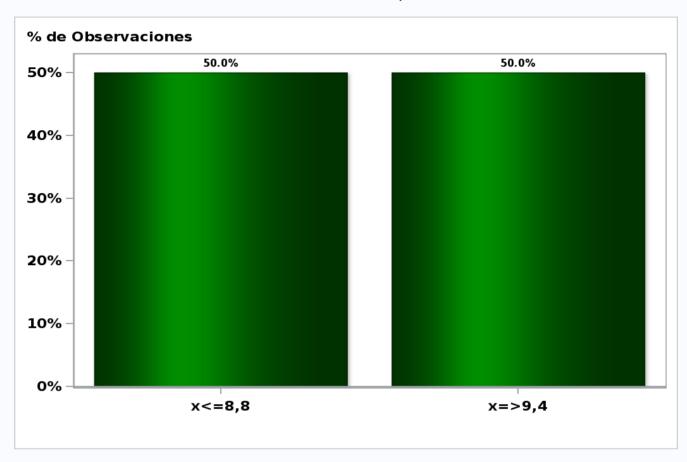

### Monthly Survey On Expectations May 2021 Monetary Policy rate target following meeting

Answers: 53 Median: 0,5%