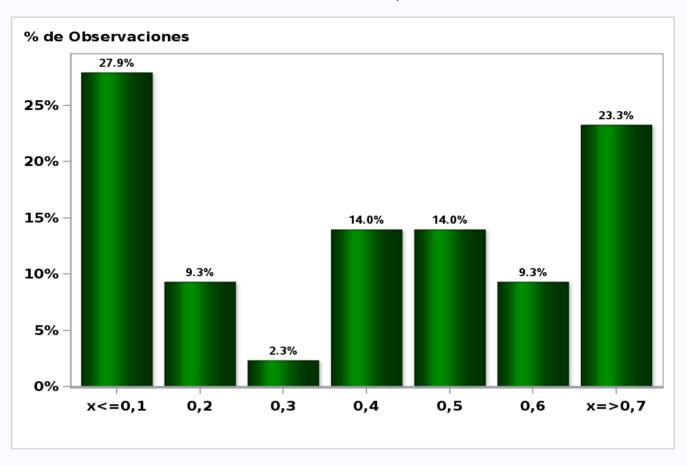

## Monthly Survey On Expectations May 2021 Inflation next month (monthly change)

Answers: 53 Median: 0,2%