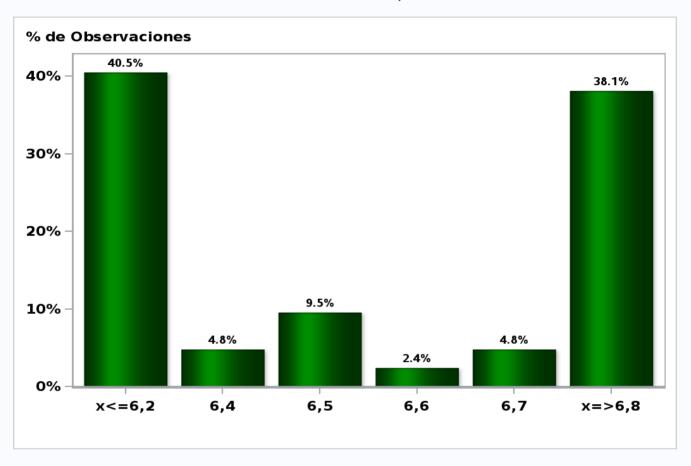

### Monthly Survey On Expectations May 2021 HFC including NPO year 2021 (12-month change)

Answers: 43 Median: 7,4%