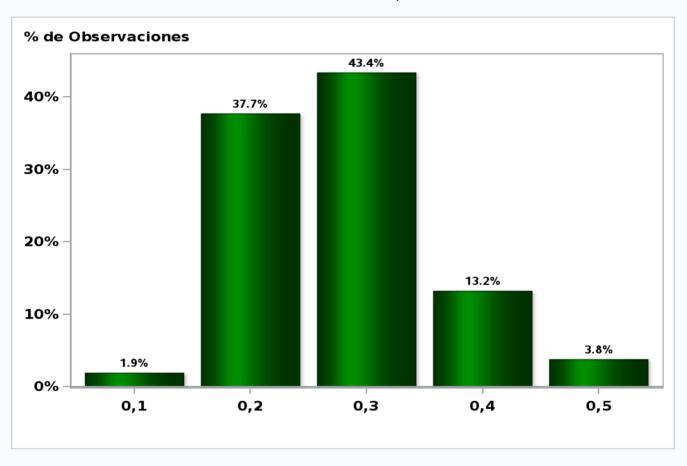

## Monthly Survey On Expectations May 2021 Inflation current month (monthly change)

Answers: 53 Median: 0,3%