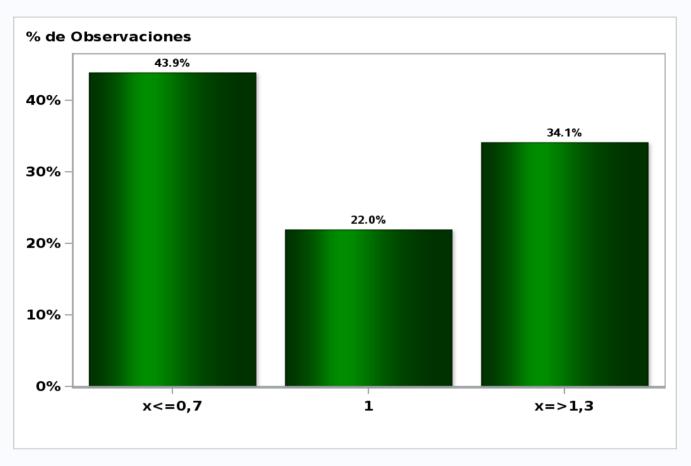

## Monthly Survey On Expectations May 2021 Inflation current month (monthly change)

Answers: 53 Median: 0,3%