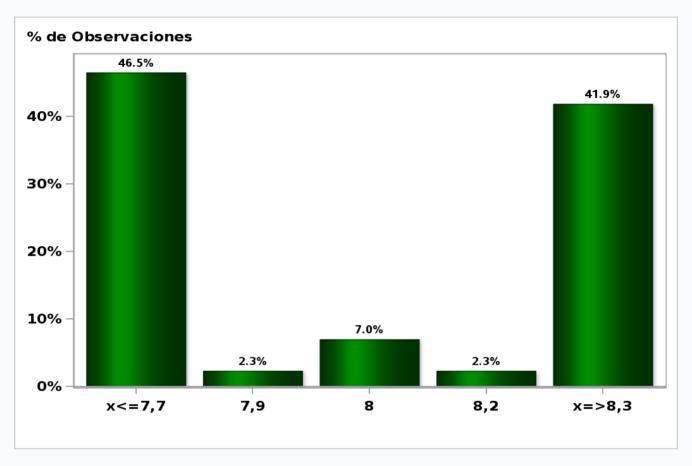

## Monthly Survey On Expectations May 2021 Inflation december 2022 (12-month change)

Answers: 53 Median: 3%