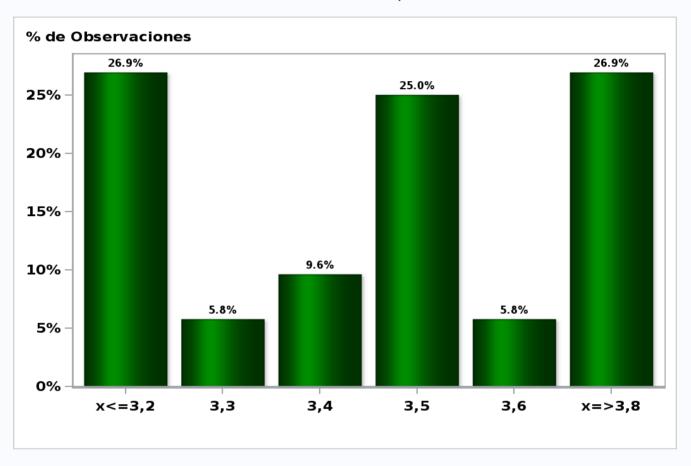

## Monthly Survey On Expectations May 2021 Inflation in thirty five months (12-month change)

Answers: 53 Median: 3%