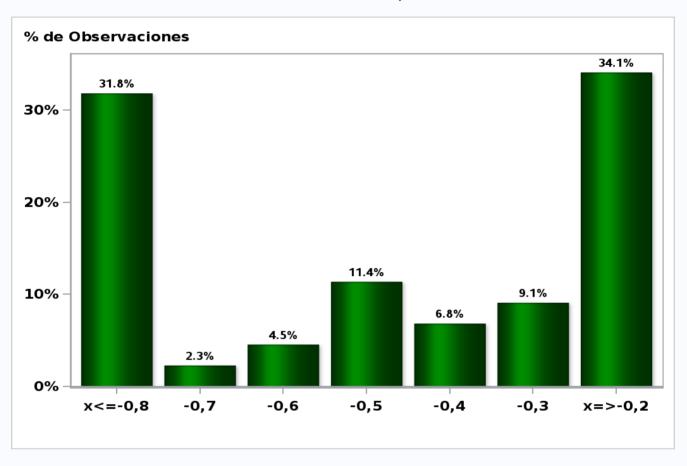

#### Monthly Survey On Expectations May 2021 5-Year BCU In two months

Answers: 44 Median: -0,5%