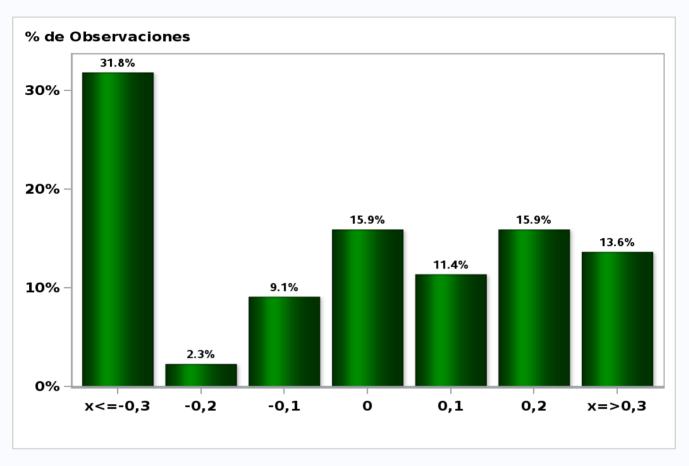

## Monthly Survey On Expectations May 2021 Inflation current month (monthly change)

Answers: 53 Median: 0,3%