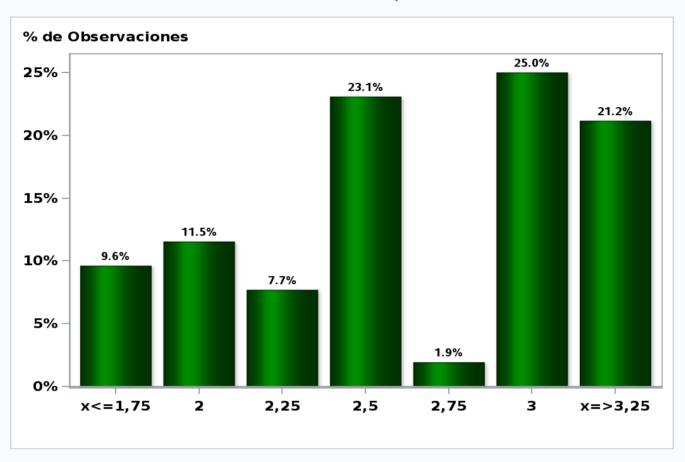

### Monthly Survey On Expectations May 2021 Monetary Policy rate target in thirty five months

Answers: 52 Median: 2,5%