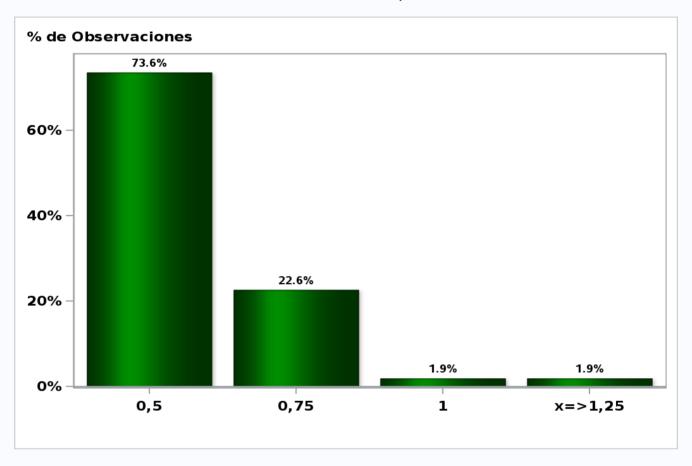

### Monthly Survey On Expectations May 2021 Monetary Policy rate target in twenty three months

Answers: 52 Median: 2%