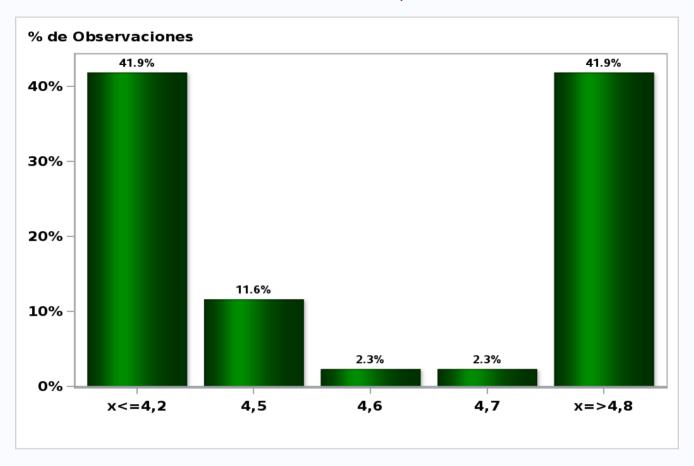

# Monthly Survey On Expectations May 2021 GDP year 2021 (12-month change)

Answers: 53 Median: 6,2%