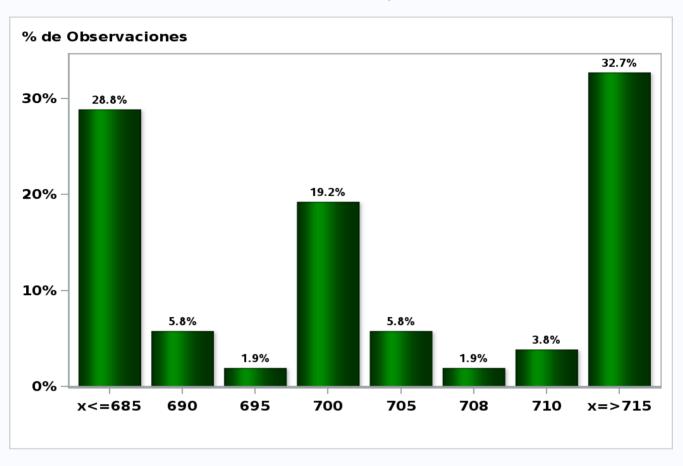

## Monthly Survey On Expectations May 2021 Exchange Rate in twenty three months forward (CH \$ per US\$)

Answers: 52 Median: \$700