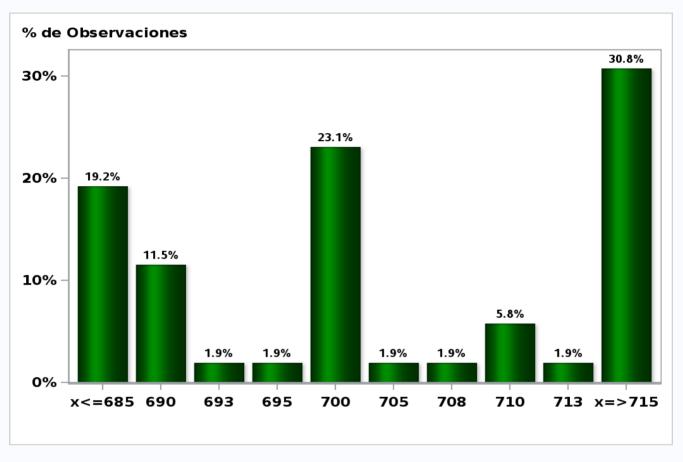

## Monthly Survey On Expectations May 2021 Exchange Rate in eleven months (CH \$ per US\$)

Answers: 52 Median: \$700