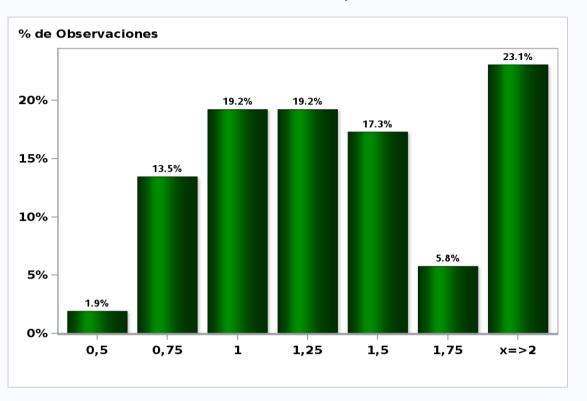

#### Monthly Survey On Expectations April 2020 Monetary Policy rate target in twenty three months Answers: 52 Median: 1,25%

Monthly Survey On Expectations April 2020 5-Year BCU in twenty three months forward Answers: 44 Median: 0,2%