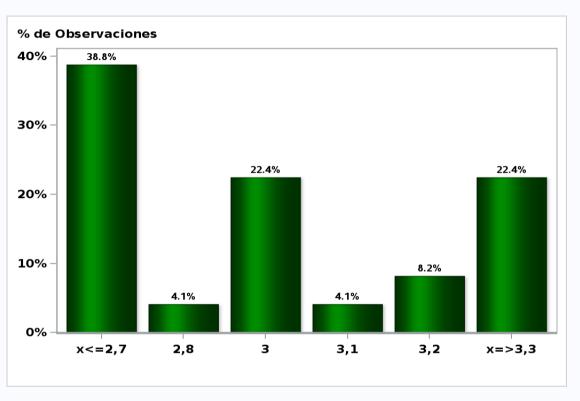

Monthly Survey On Expectations April 2020 Inflation in thirty five months (12-month change) Answers: 52 Median: 3%