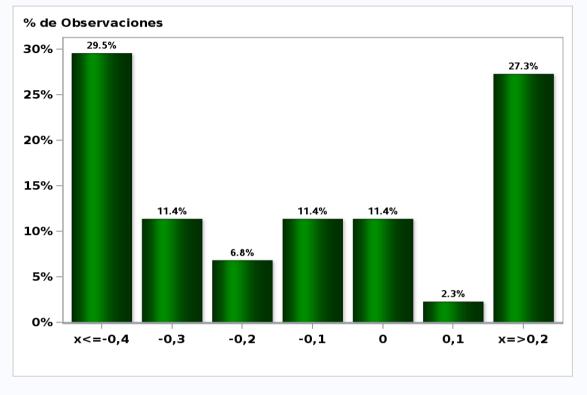

Monthly Survey On Expectations April 2020 Inflation next month (monthly change) Answers: 52 Median: 0,2%

Monthly Survey On Expectations April 2020 Inflation in eleven months (12-month change) Answers: 52 Median: 2,9%