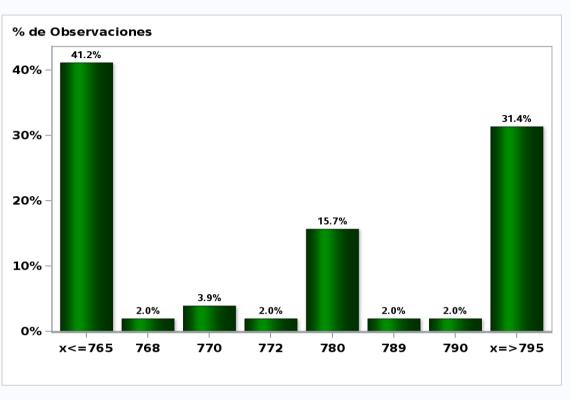

# Monthly Survey On Expectations April 2020 Exchange Rate in twenty three months forward (CH \$ per US\$) Answers: 51 Median: \$780