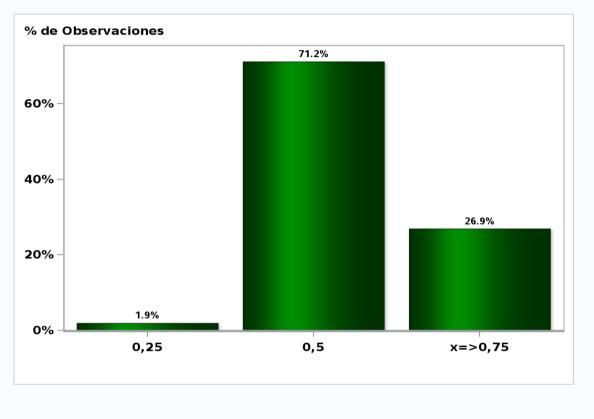

# Monthly Survey On Expectations April 2020 Monetary Policy rate target in thirty five months Answers: 51 Median: 2%

Monthly Survey On Expectations April 2020 HFC including NPO year 2020 (12-month change) Answers: 43 Median: -2,2%