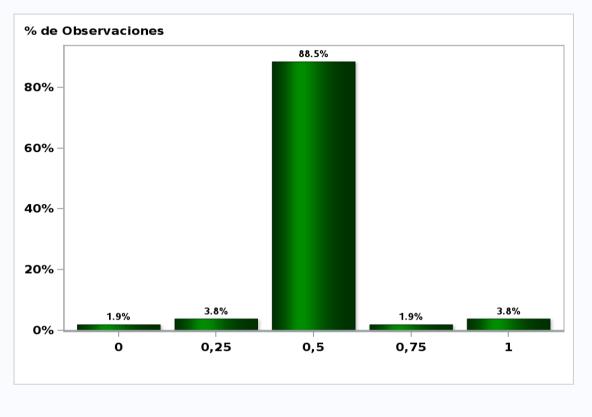

# Monthly Survey On Expectations April 2020 Monetary Policy rate target in thirty five months Answers: 51 Median: 2%

Monthly Survey On Expectations April 2020 HFC including NPO year 2020 (12-month change) Answers: 43 Median: -2,2%