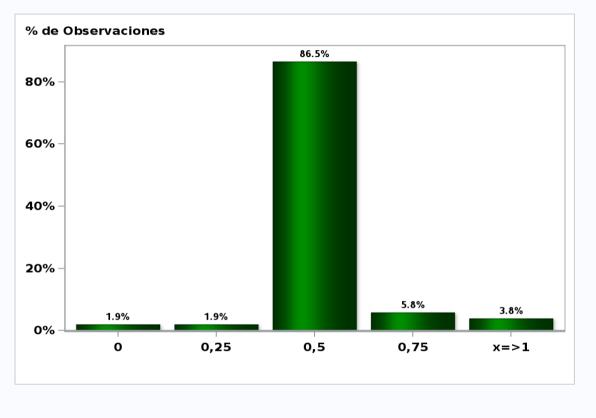

#### Monthly Survey On Expectations April 2020 Monetary Policy rate target in twenty three months Answers: 52 Median: 1,25%

Monthly Survey On Expectations April 2020 5-Year BCU in twenty three months forward Answers: 44 Median: 0,2%