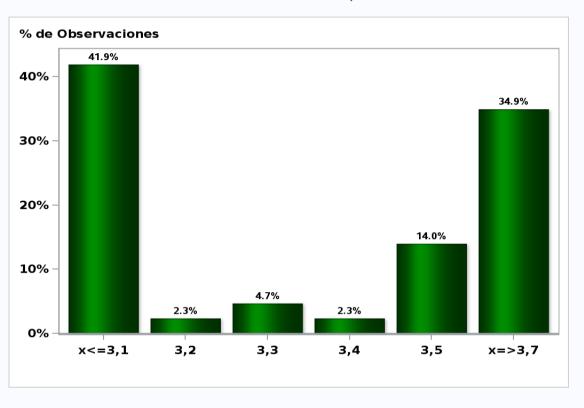

# Monthly Survey On Expectations April 2020 Inflation in twenty three months (12-month change) Answers: 52 Median: 3%

Monthly Survey On Expectations April 2020 Inflation december 2020 (12-month change) Answers: 52 Median: 3,2%