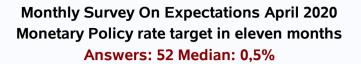

# Monthly Survey On Expectations April 2020 Monetary Policy rate target second following meeting Answers: 52 Median: 0,5%

Monthly Survey On Expectations April 2020 Monetary Policy rate target in seventeen months Answers: 52 Median: 1%