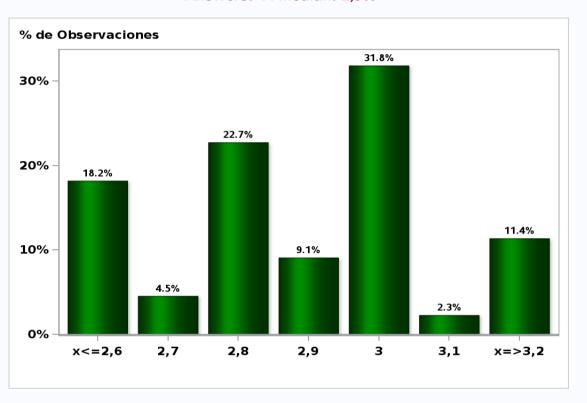

#### Monthly Survey On Expectations April 2020 Monetary Policy rate target in twenty three months Answers: 52 Median: 1,25%

Monthly Survey On Expectations April 2020 5-Year BCU in twenty three months forward Answers: 44 Median: 0,2%