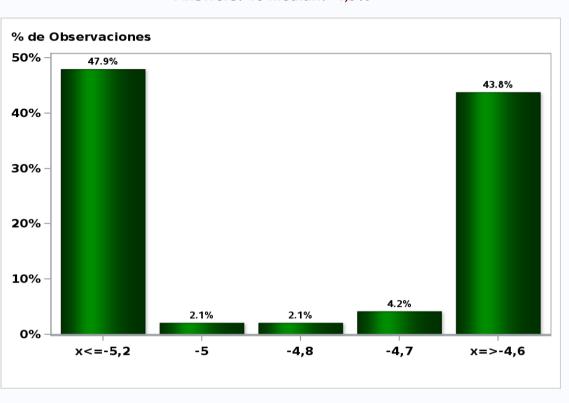

# Monthly Survey On Expectations April 2020 GDP No Mining within calendar quarter of the survey Answers: 41 Median: -4,7%