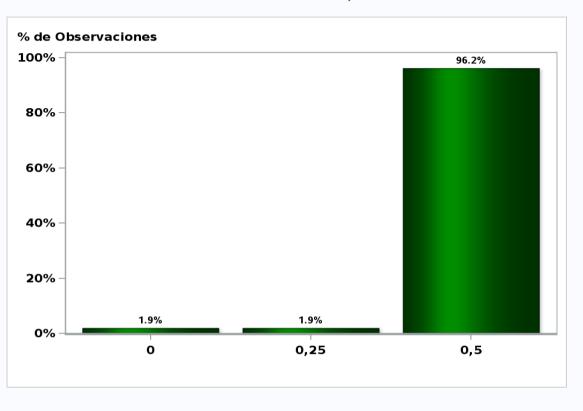

# Monthly Survey On Expectations April 2020 Monetary Policy rate target following meeting Answers: 52 Median: 0,5%