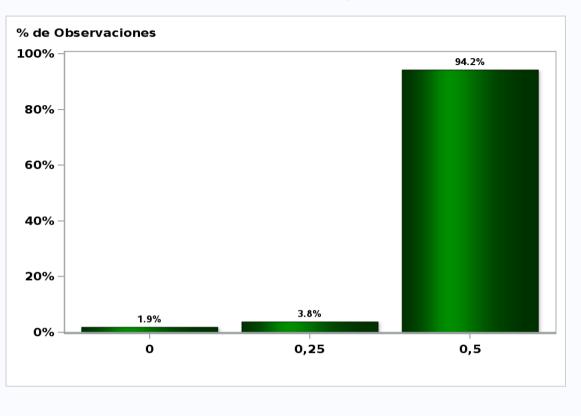

#### Monthly Survey On Expectations April 2020 Monetary Policy rate target in twenty three months Answers: 52 Median: 1,25%

Monthly Survey On Expectations April 2020 5-Year BCU in twenty three months forward Answers: 44 Median: 0,2%