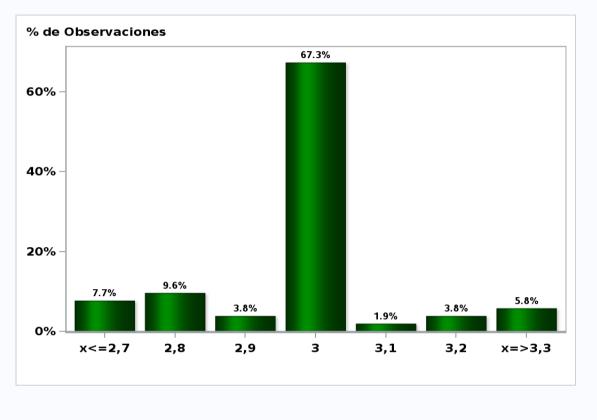

# Monthly Survey On Expectations April 2020 Inflation in twenty three months (12-month change) Answers: 52 Median: 3%

Monthly Survey On Expectations April 2020 Inflation december 2020 (12-month change) Answers: 52 Median: 3,2%