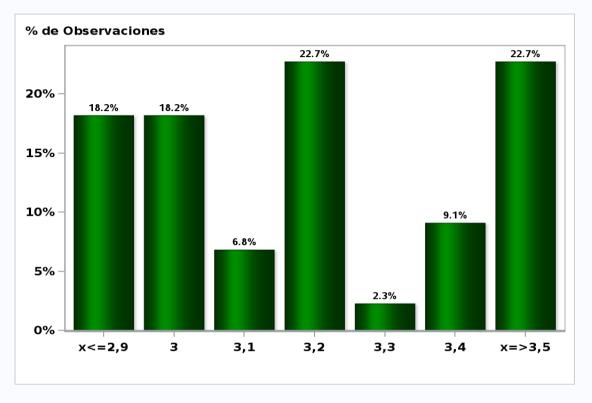

Monthly Survey On Expectations April 2020 5-Year BCP in two months Answers: 44 Median: 2,6%

Monthly Survey On Expectations April 2020 5-Year BCP in eleven months Answers: 44 Median: 2,9%

Monthly Survey On Expectations April 2020 Exchange Rate in two months (CH \$ per US\$) Answers: 51 Median: \$840