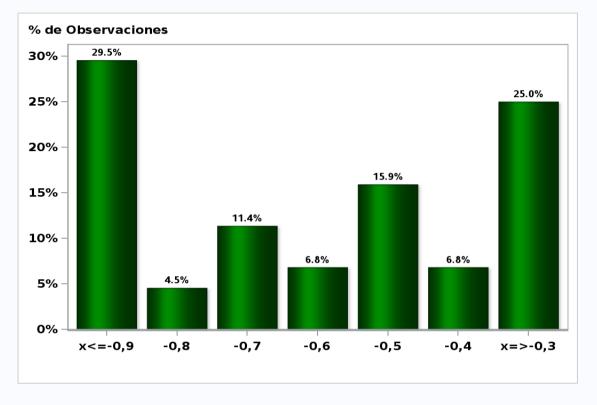

#### Monthly Survey On Expectations April 2020 Monetary Policy rate target in twenty three months Answers: 52 Median: 1,25%

Monthly Survey On Expectations April 2020 5-Year BCU in twenty three months forward Answers: 44 Median: 0,2%