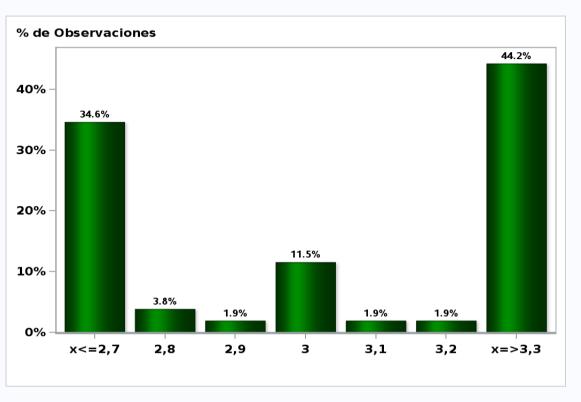

Monthly Survey On Expectations April 2020 Inflation december 2021 (12-month change) Answers: 52 Median: 3%