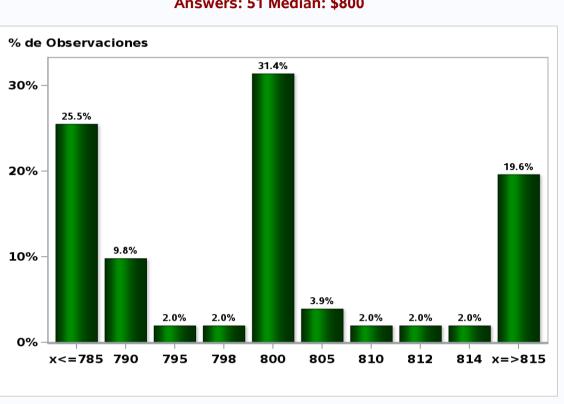

Monthly Survey On Expectations April 2020 5-Year BCP in two months Answers: 44 Median: 2,6%

Monthly Survey On Expectations April 2020 5-Year BCP in eleven months Answers: 44 Median: 2,9%

Monthly Survey On Expectations April 2020 Exchange Rate in two months (CH \$ per US\$) Answers: 51 Median: \$840