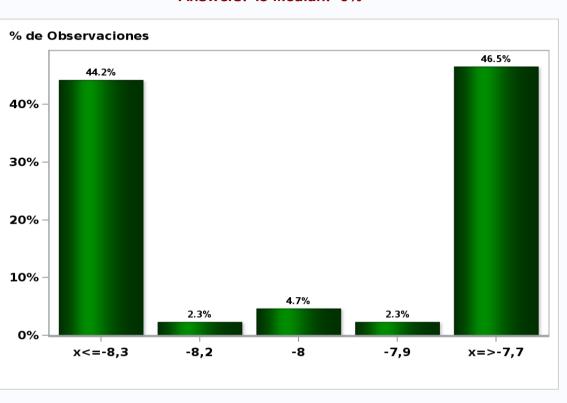

#### Monthly Survey On Expectations April 2020 HFC including NPO year 2021 (12-month change) Answers: 43 Median: 3%

Monthly Survey On Expectations April 2020 GFCF year 2020 (12-month change) Answers: 43 Median: -8%