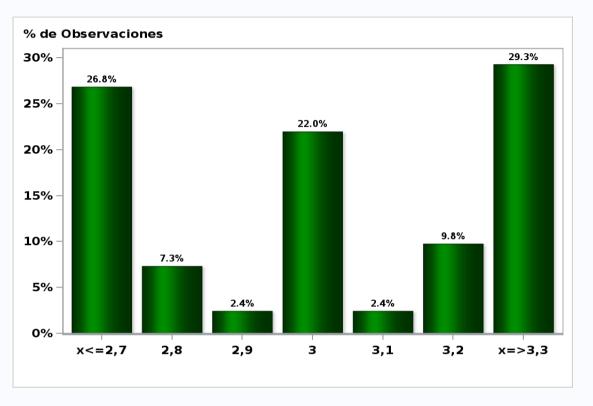

#### Monthly Survey On Expectations April 2020 GDP No Mining year 2021 (12-month change) Answers: 43 Median: 3,4%

Monthly Survey On Expectations April 2020 GDP No Mining year 2022 (12-month change) Answers: 41 Median: 3%