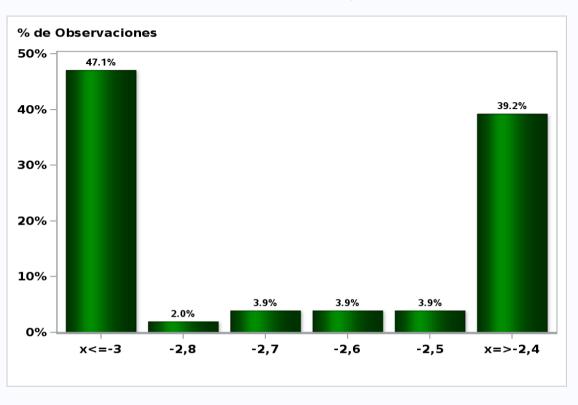

# Monthly Survey On Expectations April 2020 IMACEC (Monthly Activity Index) one month ago Answers: 51 Median: -2,7%