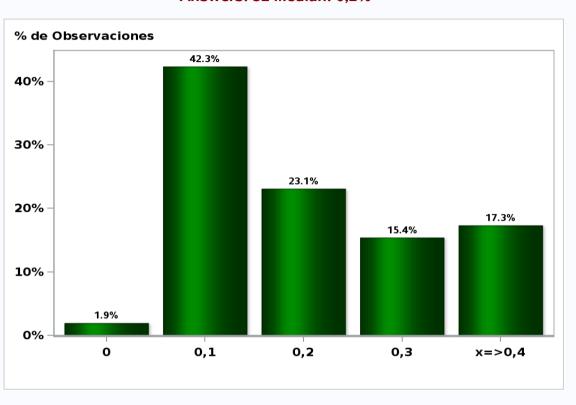

Monthly Survey On Expectations April 2020 Inflation december 2021 (12-month change) Answers: 52 Median: 3%