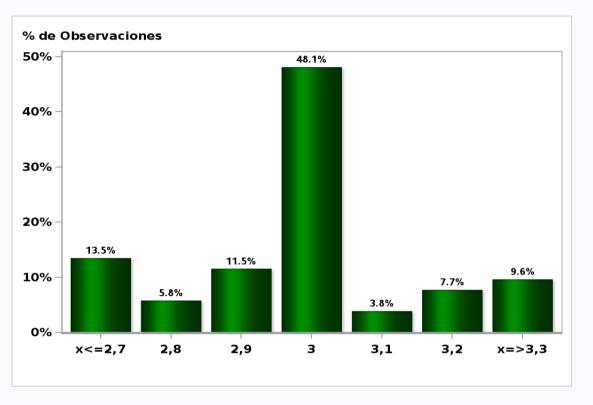

Monthly Survey On Expectations April 2020 Inflation next month (monthly change) Answers: 52 Median: 0,2%

Monthly Survey On Expectations April 2020 Inflation in eleven months (12-month change) Answers: 52 Median: 2,9%