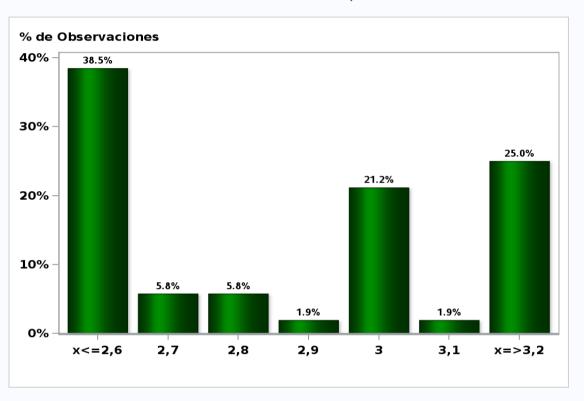

# Monthly Survey On Expectations April 2020 Inflation in twenty three months (12-month change) Answers: 52 Median: 3%

Monthly Survey On Expectations April 2020 Inflation december 2020 (12-month change) Answers: 52 Median: 3,2%