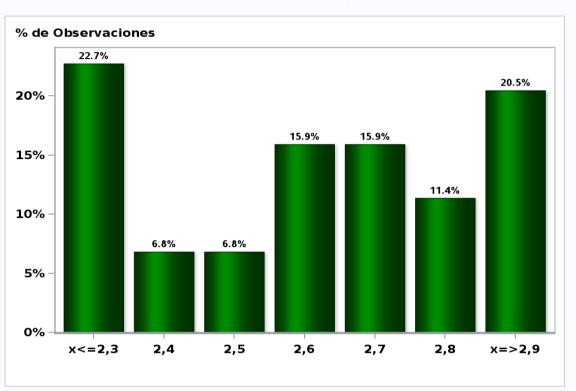

# Monthly Survey On Expectations April 2020 Inflation in twenty three months (12-month change) Answers: 52 Median: 3%

Monthly Survey On Expectations April 2020 Inflation december 2020 (12-month change) Answers: 52 Median: 3,2%

Monthly Survey On Expectations April 2020 Inflation december 2021 (12-month change) Answers: 52 Median: 3%