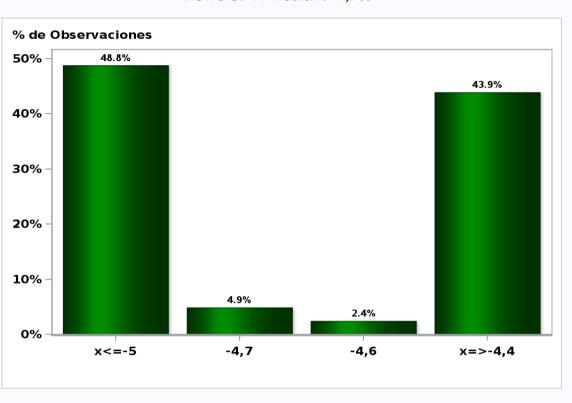

# Monthly Survey On Expectations April 2020 IMACEC No Mining (Monthly Activity Index) one month ago Answers: 43 Median: -2,8%

Monthly Survey On Expectations April 2020 GDP within calendar quarter of the survey Answers: 48 Median: -4,9%

Monthly Survey On Expectations April 2020 GDP year 2020 (12-month change) Answers: 52 Median: -2,2%

Monthly Survey On Expectations April 2020 GDP year 2021 (12-month change) Answers: 52 Median: 3%

Monthly Survey On Expectations April 2020 GDP year 2022 (12-month change) Answers: 49 Median: 3%