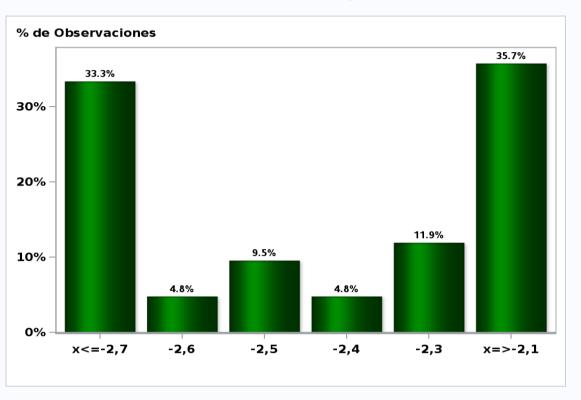

# Monthly Survey On Expectations April 2020 IMACEC (Monthly Activity Index) one month ago Answers: 51 Median: -2,7%