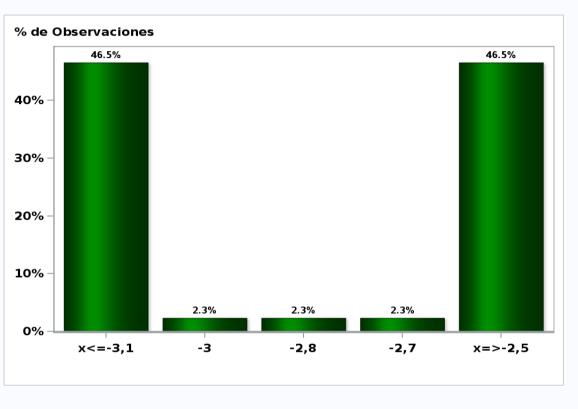

# Monthly Survey On Expectations April 2020 IMACEC No Mining (Monthly Activity Index) one month ago Answers: 43 Median: -2,8%

Monthly Survey On Expectations April 2020 GDP within calendar quarter of the survey Answers: 48 Median: -4,9%