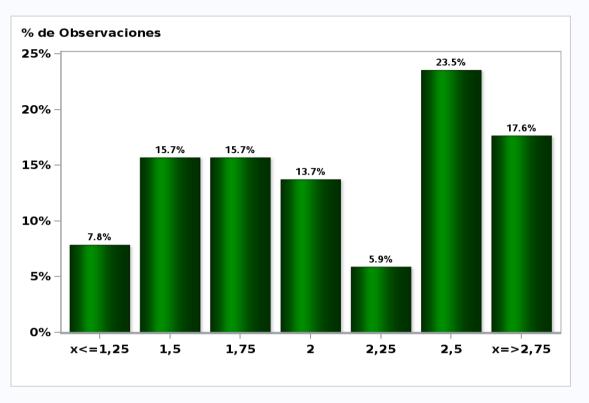

# Monthly Survey On Expectations April 2020 Inflation in twenty three months (12-month change) Answers: 52 Median: 3%

Monthly Survey On Expectations April 2020 Inflation december 2020 (12-month change) Answers: 52 Median: 3,2%