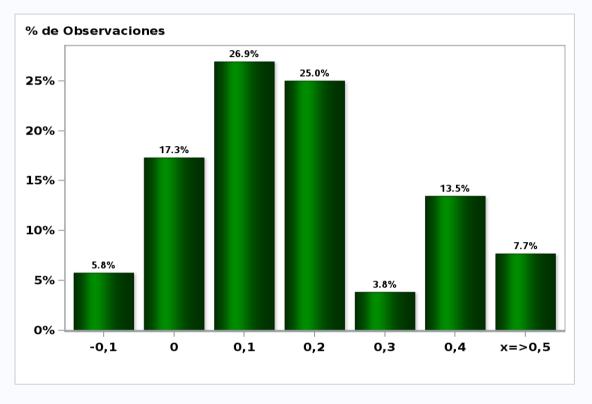

Monthly Survey On Expectations April 2020 Inflation next month (monthly change) Answers: 52 Median: 0,2%

Monthly Survey On Expectations April 2020 Inflation in eleven months (12-month change) Answers: 52 Median: 2,9%