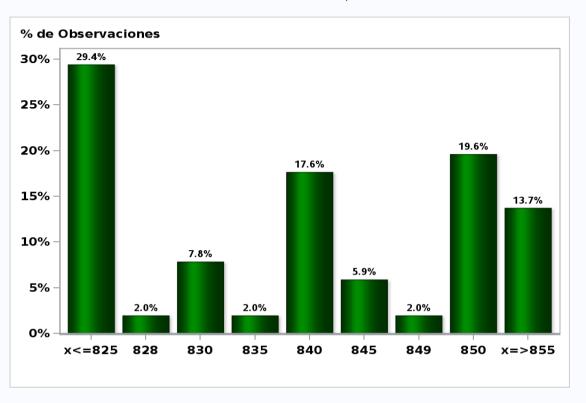

Monthly Survey On Expectations April 2020 Exchange Rate in eleven months (CH \$ per US\$) Answers: 51 Median: \$800