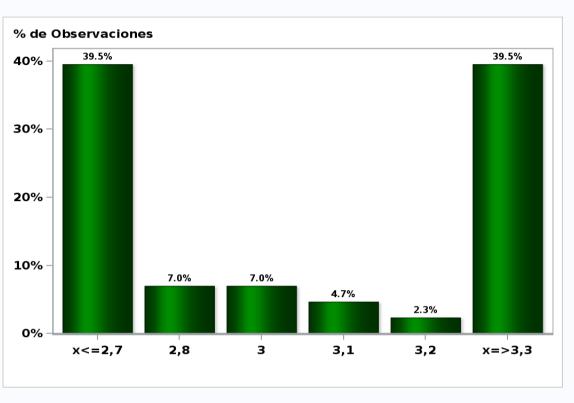

Monthly Survey On Expectations April 2020 Inflation december 2021 (12-month change) Answers: 52 Median: 3%