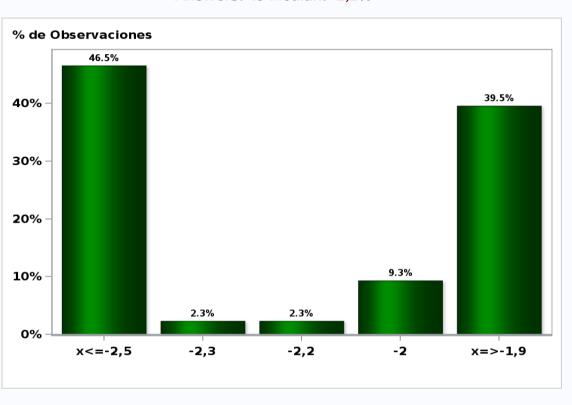

Monthly Survey On Expectations April 2020 GDP year 2020 (12-month change) Answers: 52 Median: -2,2%

Monthly Survey On Expectations April 2020 GDP year 2021 (12-month change) Answers: 52 Median: 3%

Monthly Survey On Expectations April 2020 GDP year 2022 (12-month change) Answers: 49 Median: 3%