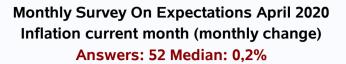

#### MONTHLY SURVEY ON EXPECTATIONS April 2020 Sent on: 3 April 2020 Deadline for responses: 9 April 2020

| Variable                                  | Median | Decile<br>1 | Decile<br>9 | Answers | Graph    |
|-------------------------------------------|--------|-------------|-------------|---------|----------|
| 01.Inflation (% change)                   | Median | •           | 5           | Answers | Graph    |
| Current month (monthly change)            | 0,20   | 0,00        | 0,40        | 52      | Graph1   |
| Next month (monthly change)               | 0,20   | 0,00        | 0,40        | 52      | Graph2   |
| In eleven months (12-month change)        | 2,90   | 2,20        | 3,50        | 52      | Graph2   |
| In twenty three months (12-month change)  | 3,00   | 2,20        | 3,10        | 52      | Graph4   |
| December 2020 (12-month change)           | 3,20   | 2,70        | 3,70        | 52      | Graph5   |
| December 2021 (12-month change)           | 3,00   | 2,70        | 3,20        | 52      | Graph6   |
| 02.Monetary Policy rate target (%) (*)    | -,     | _,. •       | -,          |         |          |
| Following meeting                         | 0,50   | 0,50        | 0,50        | 52      | Graph7   |
| Second following meeting                  | 0,50   | 0,50        | 0,50        | 52      | Graph8   |
| In five months                            | 0,50   | 0,50        | 0,50        | 52      | Graph9   |
| December 2020                             | 0,50   | 0,50        | 0,50        | 52      | Graph10  |
| In eleven months                          | 0,50   | 0,50        | 1,00        | 52      | Graph11  |
| In seventeen months                       | 1,00   | 0,50        | 1,50        | 52      | Graph12  |
| In twenty three months                    | 1,25   | 0,75        | 2,25        | 52      | Graph13  |
| 03.5-Year BCU (%) (*)                     | 1,25   | 0,75        | 2,25        | 52      | Graphing |
| In two months                             | -0,60  | -1,20       | 0,00        | 44      | Graph14  |
| In eleven months                          | -0,10  | -0,70       | 0,30        | 44      | Graph15  |
| In twenty three months forward            | 0,20   | -0,20       | 0,90        | 44      | Graph16  |
| 04.5-Year BCP (%) (*)                     | 0,20   | 0,20        | 0,50        |         | Graphiro |
| In two months                             | 2,60   | 2,00        | 2,90        | 44      | Graph17  |
| In eleven months                          | 2,90   | 2,50        | 3,20        | 44      | Graph18  |
| In twenty three months forward            | 3,20   | 2,80        | 3,90        | 44      | Graph19  |
| 05.Exchange Rate (CH \$ per US\$ 1) (*)   | 5,20   | 2,00        | 3,30        |         | Graphiro |
| In two months                             | 840    | 820         | 860         | 51      | Graph20  |
| In eleven months                          | 800    | 770         | 830         | 51      | Graph21  |
| In twenty three months forward            | 780    | 720         | 813         | 51      | Graph22  |
| 06.IMACEC (Monthly Activity Index)        | 700    | 720         | 015         | 51      | Gruph22  |
| One month ago                             | -2,70  | -5,10       | 0,20        | 51      | Graph23  |
| 07.IMACEC No Mining (monthly activity ind |        | 5,10        | 0,20        | 51      | Graphizo |
| One month ago                             | -2,80  | -5,50       | 0,50        | 43      | Graph24  |
| 08.GDP (12-month change)                  | 2,00   | 3,30        | 0,50        | -15     | Gruph24  |
| Within calendar quarter of the survey     | -4,90  | -10,50      | -1,20       | 48      | Graph25  |
| Year 2020                                 | -2,20  | -3,20       | -0,50       | 52      | Graph26  |
| Year 2021                                 | 3,00   | 2,00        | 4,00        | 52      | Graph27  |
| Year 2022                                 | 3,00   | 2,00        | 4,00        | 49      | Graph28  |
| 09.GDP No Mining (12-month change)        | 5,00   | 2,00        | 1,00        | 10      | Graphizo |
| Within calendar quarter of the survey     | -4,70  | -12,00      | -1,60       | 41      | Graph29  |
| Year 2020                                 | -2,40  | -3,50       | -0,80       | 42      | Graph30  |
| Year 2021                                 | 3,40   | 2,00        | 4,20        | 43      | Graph31  |
| Year 2022                                 | 3,00   | 2,00        | 4,00        | 41      | Graph32  |