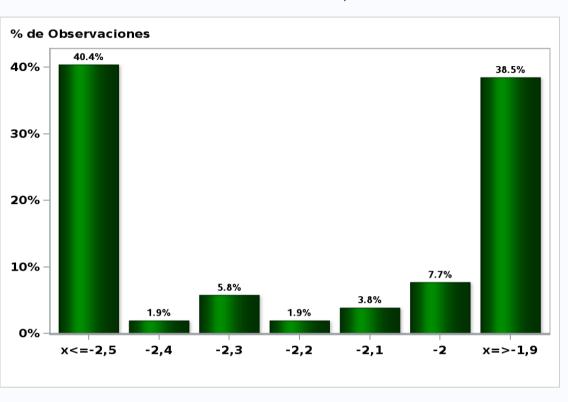

# Monthly Survey On Expectations April 2020 Inflation in twenty three months (12-month change) Answers: 52 Median: 3%

Monthly Survey On Expectations April 2020 Inflation december 2020 (12-month change) Answers: 52 Median: 3,2%