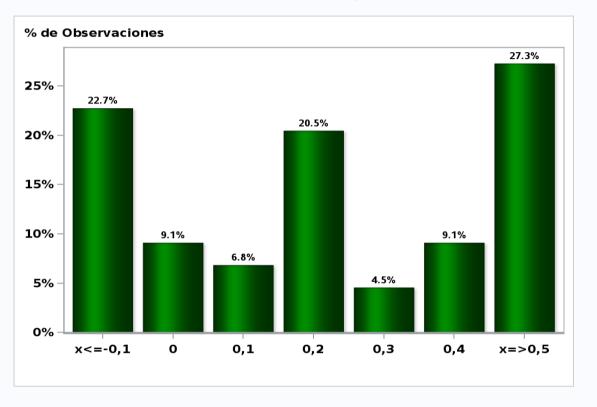

# Monthly Survey On Expectations April 2020 Inflation in twenty three months (12-month change) Answers: 52 Median: 3%

Monthly Survey On Expectations April 2020 Inflation december 2020 (12-month change) Answers: 52 Median: 3,2%