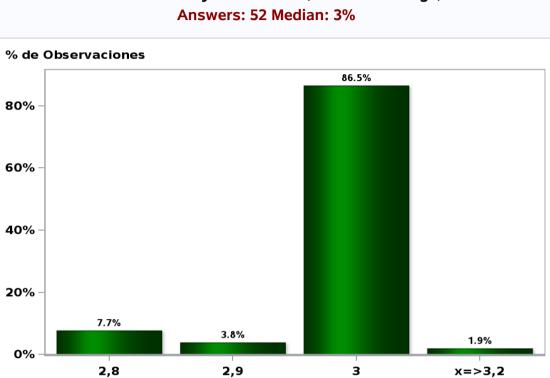

Monthly Survey On Expectations April 2020 Inflation in thirty five months (12-month change) Answers: 52 Median: 3%