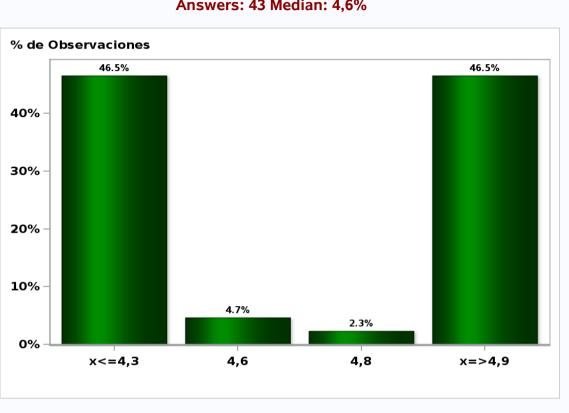

#### Monthly Survey On Expectations April 2020 GDP No Mining year 2021 (12-month change) Answers: 43 Median: 3,4%

Monthly Survey On Expectations April 2020 GDP No Mining year 2022 (12-month change) Answers: 41 Median: 3%