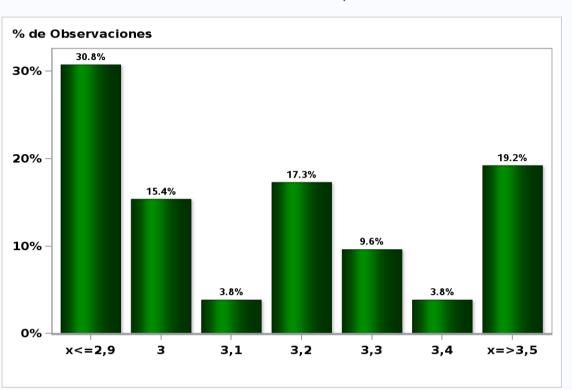

#### Monthly Survey On Expectations April 2020 Monetary Policy rate target in twenty three months Answers: 52 Median: 1,25%

Monthly Survey On Expectations April 2020 5-Year BCU in twenty three months forward Answers: 44 Median: 0,2%