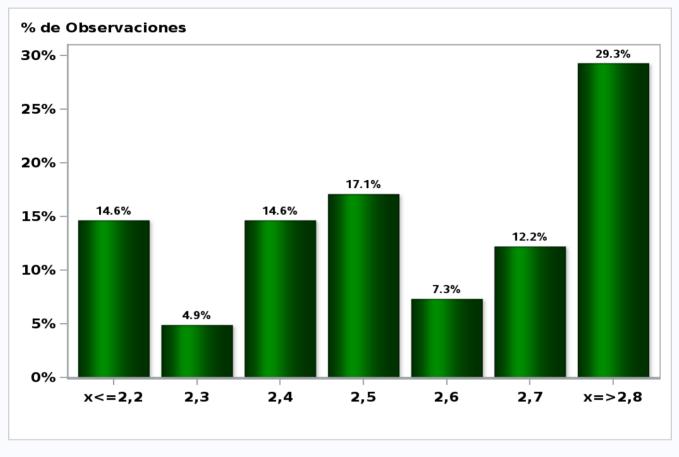

## Monthly Survey On Expectations March 2021 5-Year BCP in twenty three months forward Answers: 41 Median: 2,5%