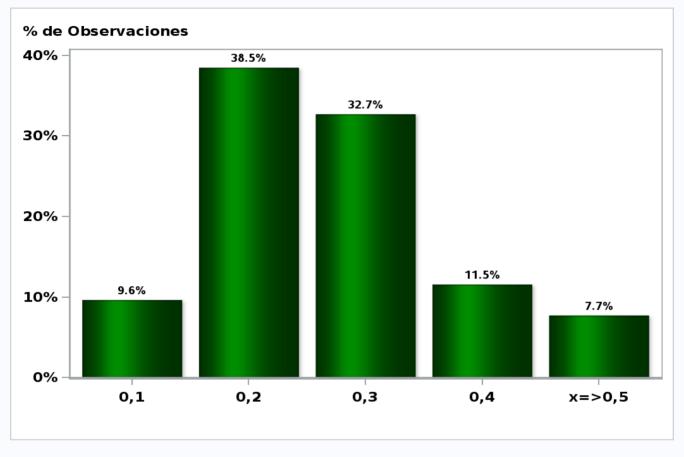

## Monthly Survey On Expectations March 2021 Inflation next month (monthly change) Answers: 52 Median: 0,3%