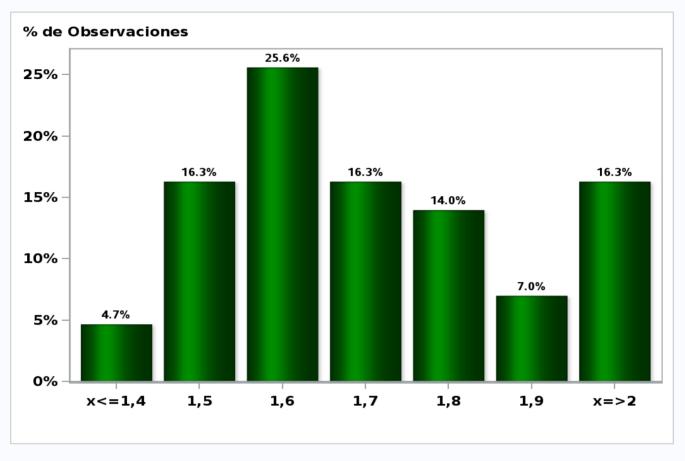

## Monthly Survey On Expectations March 2021 5-Year BCP in two months Answers: 43 Median: 1,7%

## Monthly Survey On Expectations March 2021 5-Year BCP in eleven months Answers: 42 Median: 2,1%

## Monthly Survey On Expectations March 2021 5-Year BCP in twenty three months forward Answers: 41 Median: 2,5%