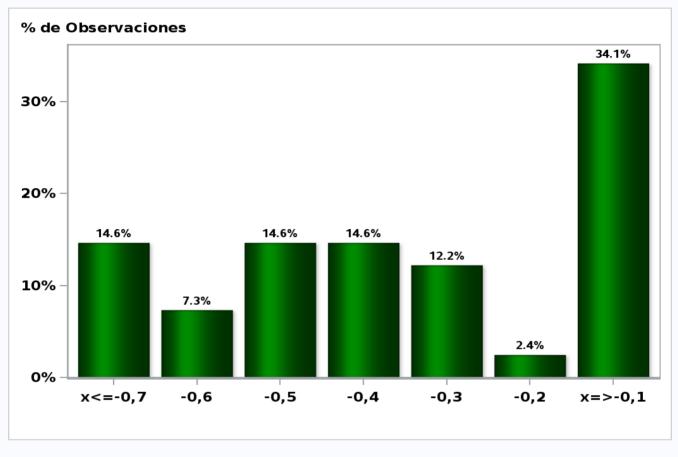

## Monthly Survey On Expectations March 2021 5-Year BCU In two months Answers: 43 Median: -1,3%

## Monthly Survey On Expectations March 2021 5-Year BCU in eleven months Answers: 42 Median: -0,9%

## Monthly Survey On Expectations March 2021 5-Year BCU in twenty three months forward Answers: 41 Median: -0,4%