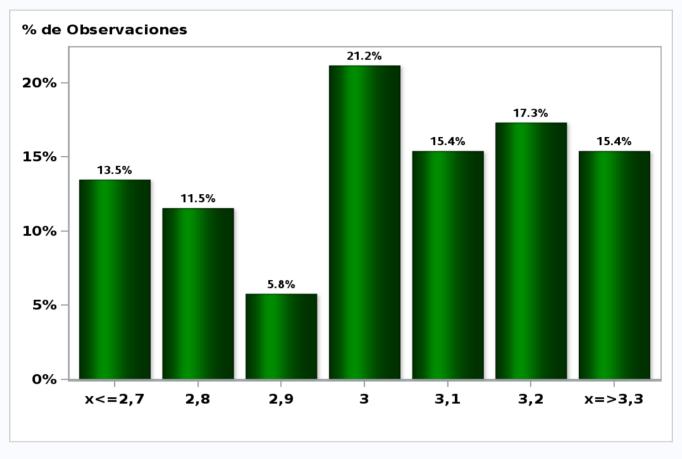

#### Monthly Survey On Expectations March 2021 Inflation in eleven months (12-month change) Answers: 52 Median: 3%