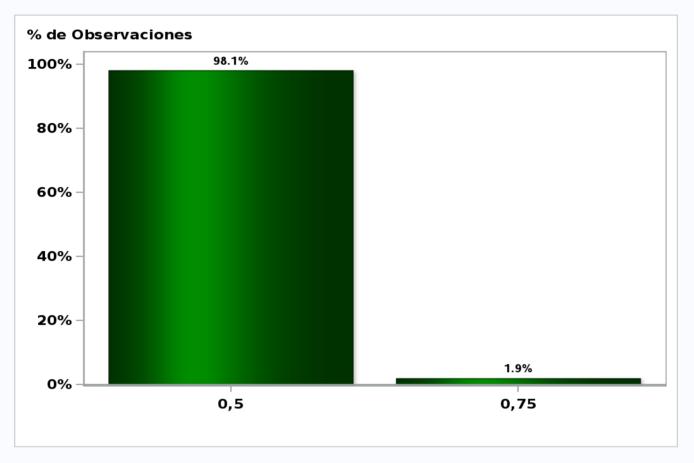

## Monthly Survey On Expectations March 2021 Monetary Policy rate target following meeting Answers: 52 Median: 0,5%

## Monthly Survey On Expectations March 2021 Monetary Policy rate target second following meeting Answers: 52 Median: 0,5%

## Monthly Survey On Expectations March 2021 Monetary Policy rate target In five months Answers: 52 Median: 0,5%

## Monthly Survey On Expectations March 2021 Monetary Policy rate target december 2021 Answers: 52 Median: 0,5%