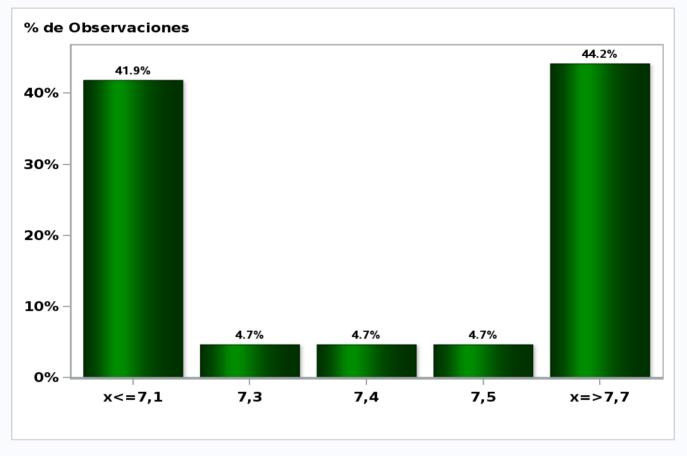

## Monthly Survey On Expectations March 2021 GFCF year 2021 (12-month change) Answers: 43 Median: 7,4%