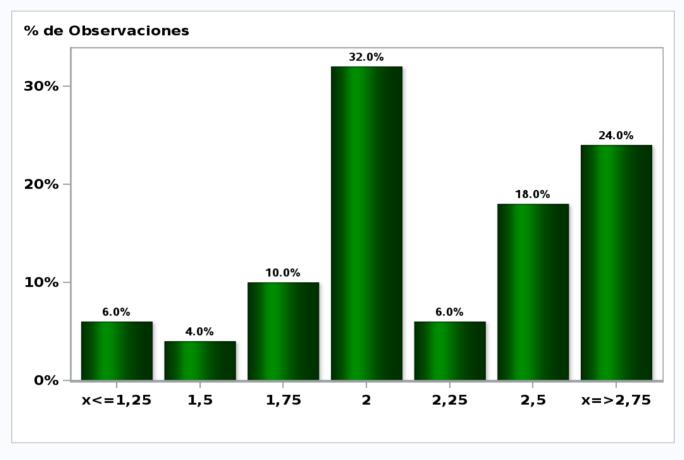

## Monthly Survey On Expectations March 2021 5-Year BCP in eleven months Answers: 42 Median: 2,1%