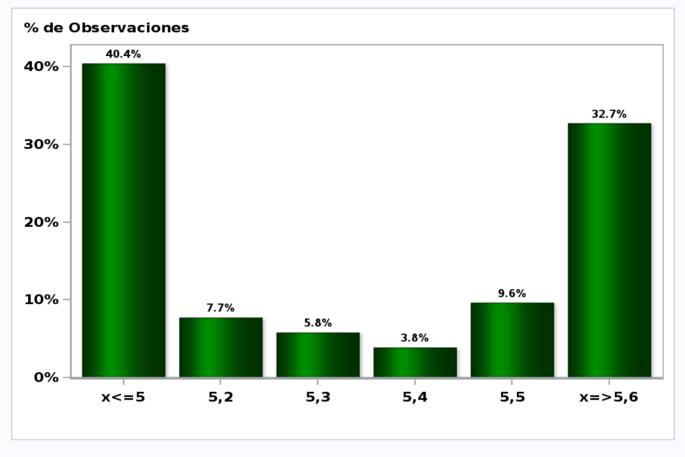

## Monthly Survey On Expectations March 2021 GDP year 2021 (12-month change) Answers: 52 Median: 5,3%

## Monthly Survey On Expectations March 2021 GDP No Mining year 2021 (12-month change) Answers: 42 Median: 5,5%