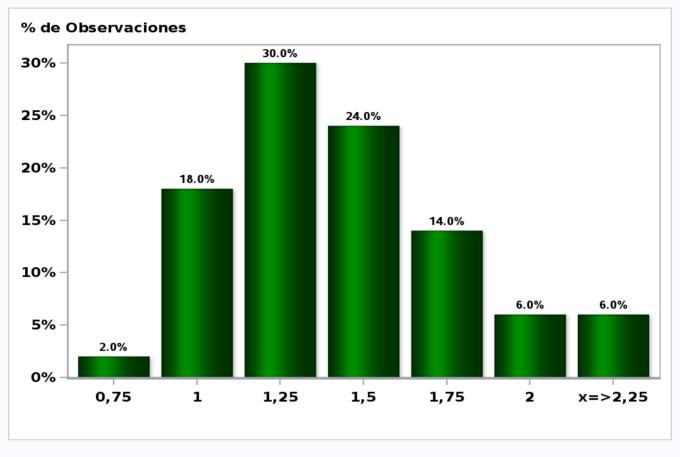

#### Monthly Survey On Expectations March 2021 Inflation in eleven months (12-month change) Answers: 52 Median: 3%