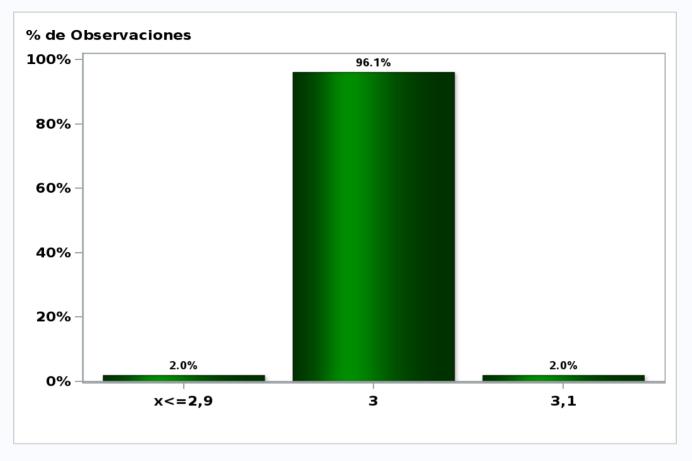

#### Monthly Survey On Expectations March 2021 Inflation december 2022 (12-month change) Answers: 52 Median: 3%