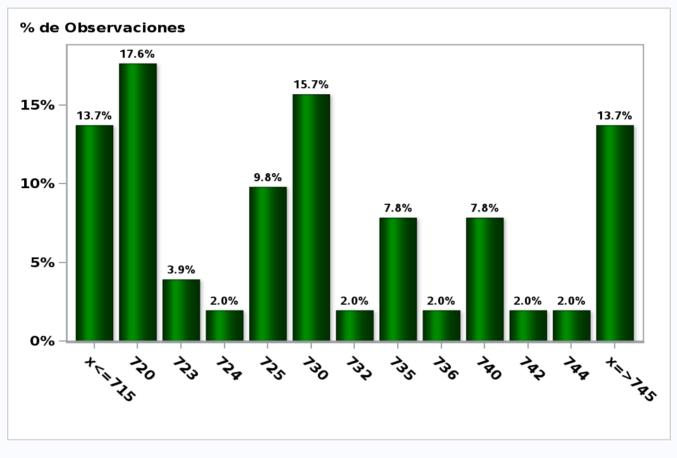

#### Monthly Survey On Expectations March 2021 Exchange Rate in eleven months (CH \$ per US\$) Answers: 51 Median: \$720