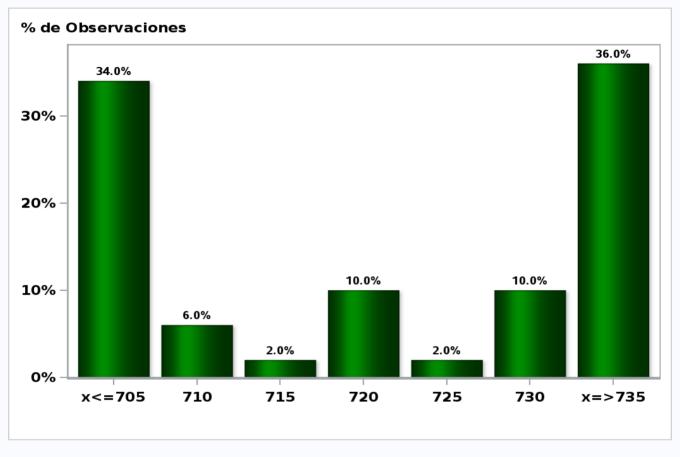

## Monthly Survey On Expectations March 2021 Exchange Rate in twenty three months forward (CH \$ per US\$) Answers: 50 Median: \$720