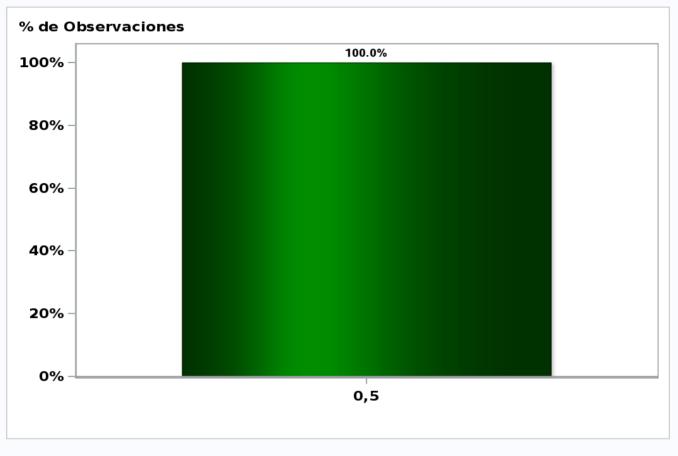

## Monthly Survey On Expectations March 2021 Monetary Policy rate target following meeting Answers: 52 Median: 0,5%

## Monthly Survey On Expectations March 2021 Monetary Policy rate target second following meeting Answers: 52 Median: 0,5%

## Monthly Survey On Expectations March 2021 Monetary Policy rate target In five months Answers: 52 Median: 0,5%

## Monthly Survey On Expectations March 2021 Monetary Policy rate target december 2021 Answers: 52 Median: 0,5%