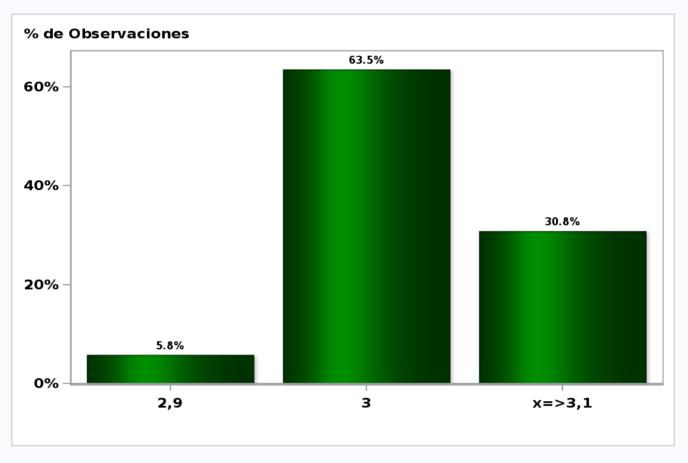

#### Monthly Survey On Expectations March 2021 Inflation in eleven months (12-month change) Answers: 52 Median: 3%

#### Monthly Survey On Expectations March 2021 Inflation in twenty three months (12-month change) Answers: 52 Median: 3%