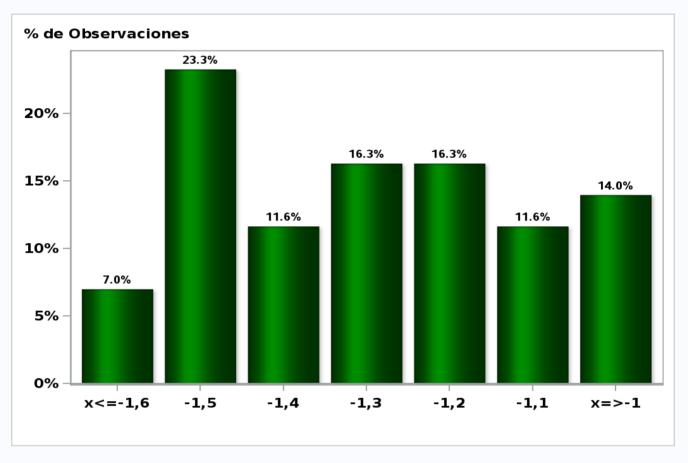

## Monthly Survey On Expectations March 2021 5-Year BCU In two months Answers: 43 Median: -1,3%