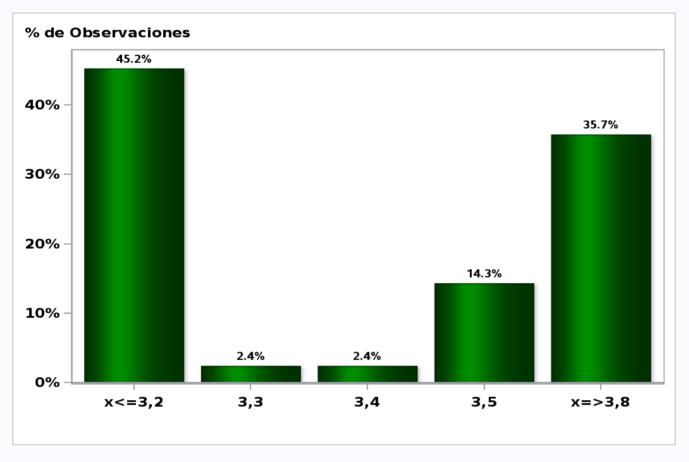

## Monthly Survey On Expectations March 2021 Inflation december 2021 (12-month change) Answers: 52 Median: 3,2%