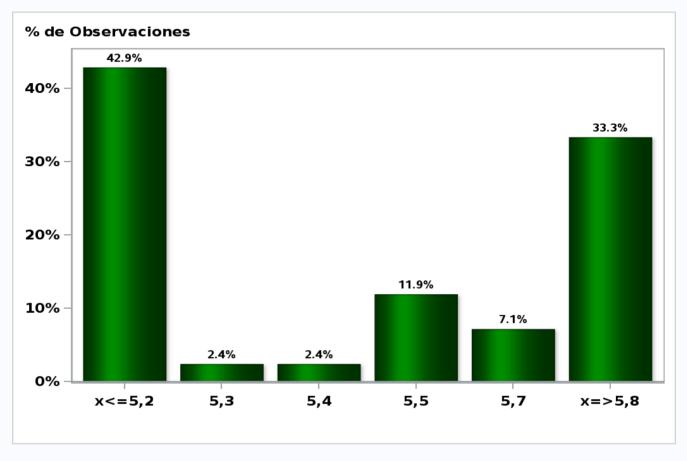

## Monthly Survey On Expectations March 2021 GDP within calendar quarter of the survey Answers: 51 Median: -0,7%

## Monthly Survey On Expectations March 2021 GDP year 2021 (12-month change) Answers: 52 Median: 5,3%