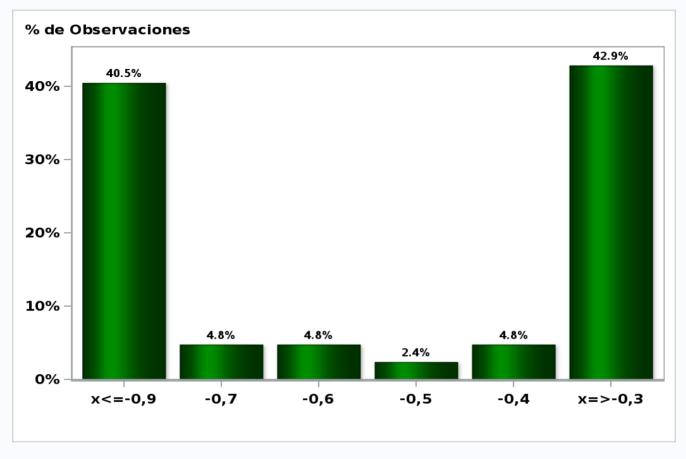

## Monthly Survey On Expectations March 2021 5-Year BCU In two months Answers: 43 Median: -1,3%

## Monthly Survey On Expectations March 2021 5-Year BCU in eleven months Answers: 42 Median: -0,9%

## Monthly Survey On Expectations March 2021 5-Year BCU in twenty three months forward Answers: 41 Median: -0,4%