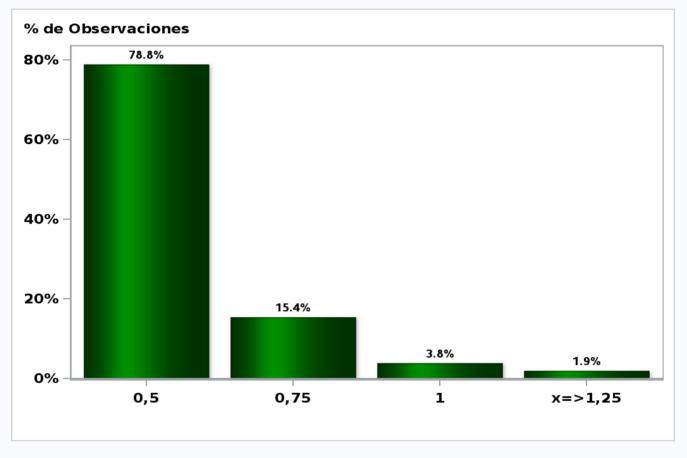

# Monthly Survey On Expectations March 2021 Monetary Policy rate target in eleven months Answers: 52 Median: 0,5%

Monthly Survey On Expectations March 2021 Monetary Policy rate target in seventeen months Answers: 52 Median: 1%