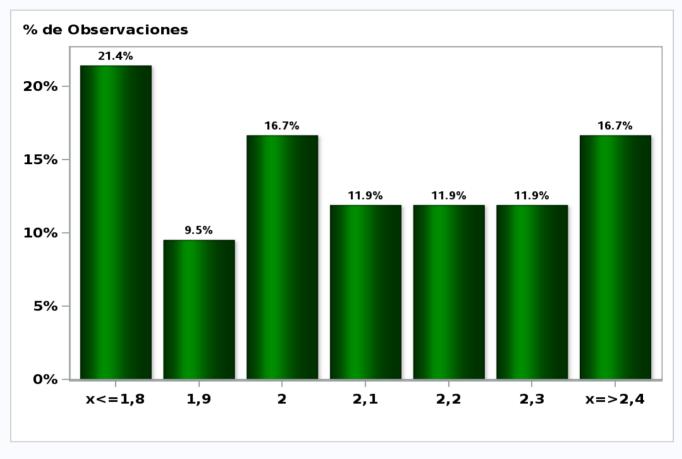

## Monthly Survey On Expectations March 2021 5-Year BCP in eleven months Answers: 42 Median: 2,1%

## Monthly Survey On Expectations March 2021 5-Year BCP in twenty three months forward Answers: 41 Median: 2,5%