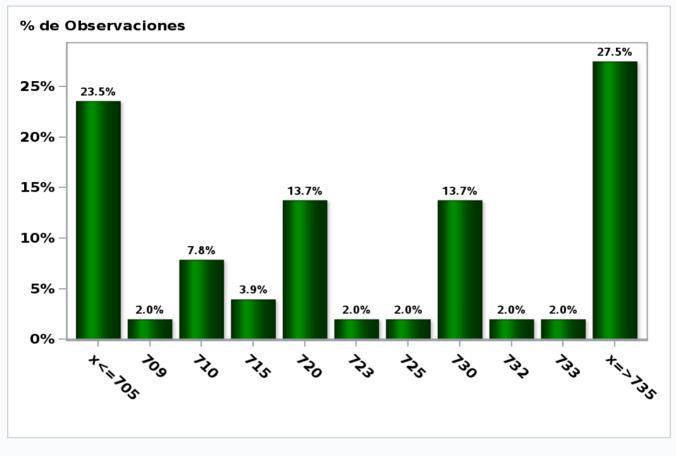

#### Monthly Survey On Expectations March 2021 Exchange Rate in two months (CH \$ per US\$) Answers: 51 Median: \$730