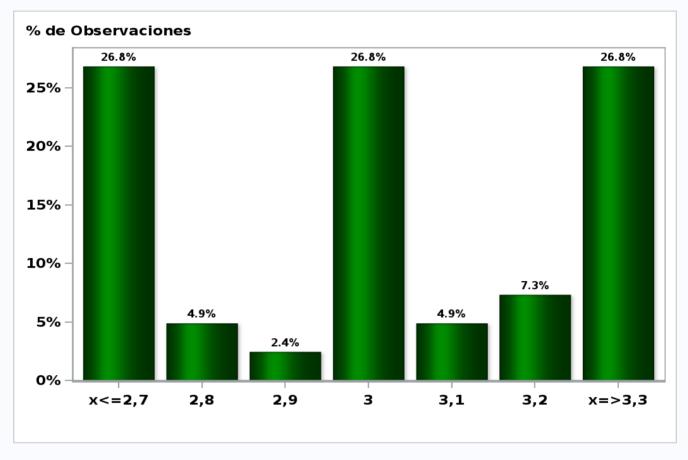

#### Monthly Survey On Expectations March 2021 Inflation in twenty three months (12-month change) Answers: 52 Median: 3%