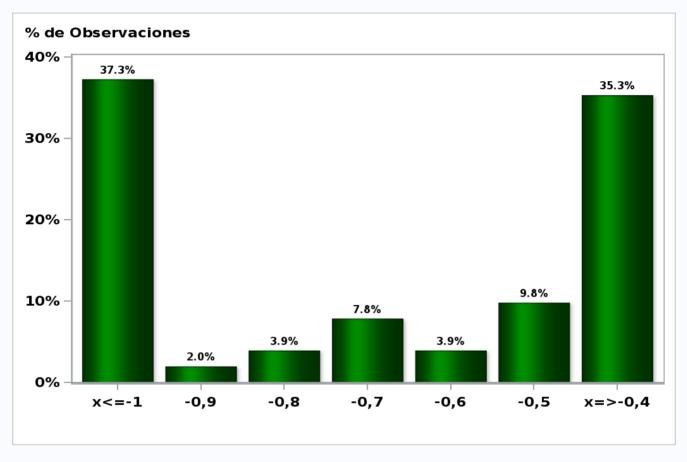

## Monthly Survey On Expectations March 2021 GDP within calendar quarter of the survey Answers: 51 Median: -0,7%

## Monthly Survey On Expectations March 2021 GDP No Mining within calendar quarter of the survey Answers: 42 Median: -0,6%