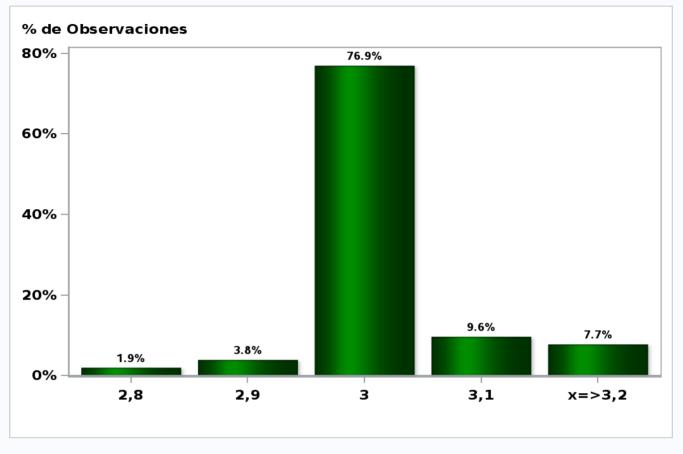

#### Monthly Survey On Expectations March 2021 Inflation in twenty three months (12-month change) Answers: 52 Median: 3%