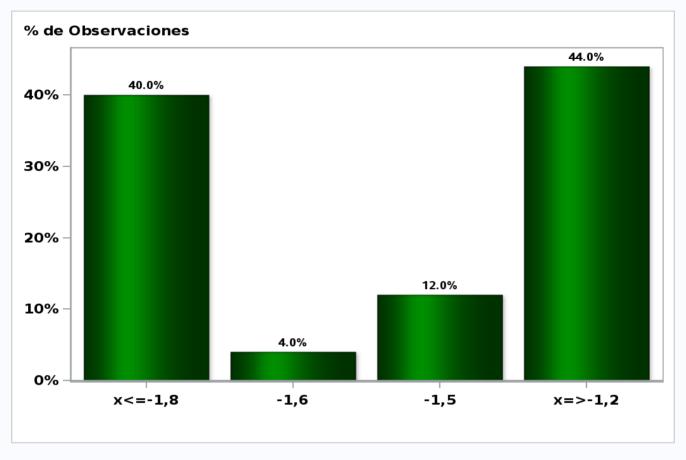

## Monthly Survey On Expectations March 2021 5-Year BCU In two months Answers: 43 Median: -1,3%