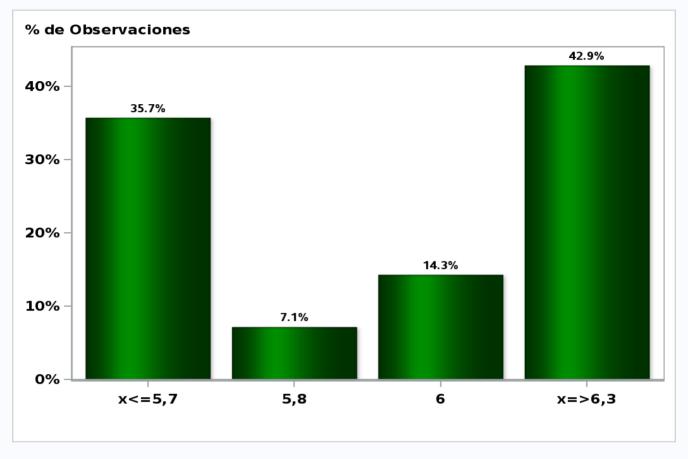

#### Monthly Survey On Expectations March 2021 HFC including NPO year 2021 (12-month change) Answers: 42 Median: 6%