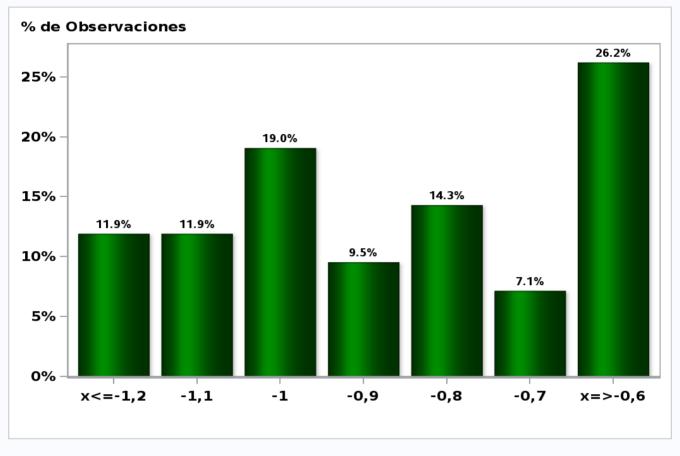

## Monthly Survey On Expectations March 2021 GDP No Mining within calendar quarter of the survey Answers: 42 Median: -0,6%