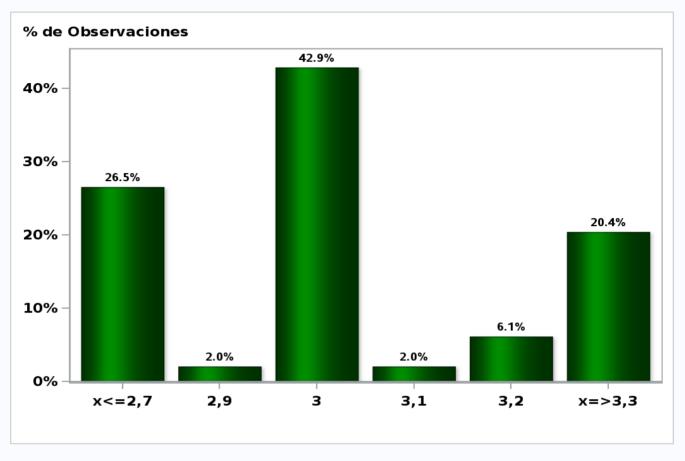

#### Monthly Survey On Expectations March 2021 Inflation in eleven months (12-month change) Answers: 52 Median: 3%

#### Monthly Survey On Expectations March 2021 Inflation in twenty three months (12-month change) Answers: 52 Median: 3%