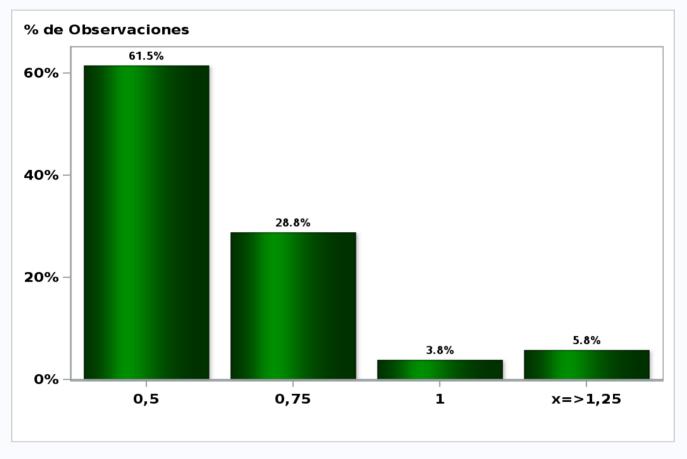

## Monthly Survey On Expectations March 2021 Monetary Policy rate target in twenty three months Answers: 50 Median: 1,5%