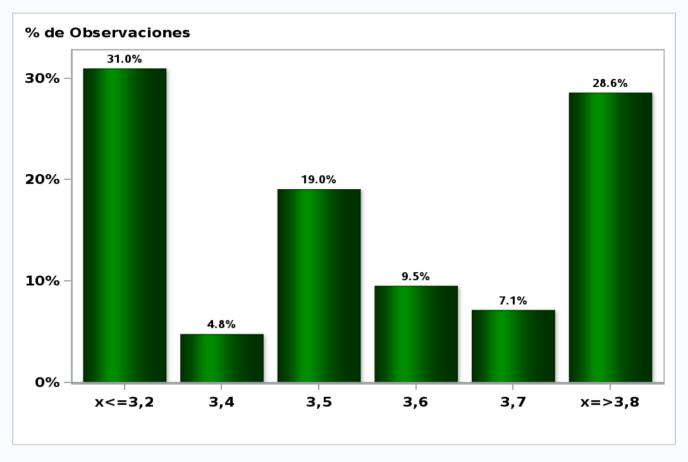

## Monthly Survey On Expectations March 2021 5-Year BCP in two months Answers: 43 Median: 1,7%

## Monthly Survey On Expectations March 2021 5-Year BCP in eleven months Answers: 42 Median: 2,1%

## Monthly Survey On Expectations March 2021 5-Year BCP in twenty three months forward Answers: 41 Median: 2,5%