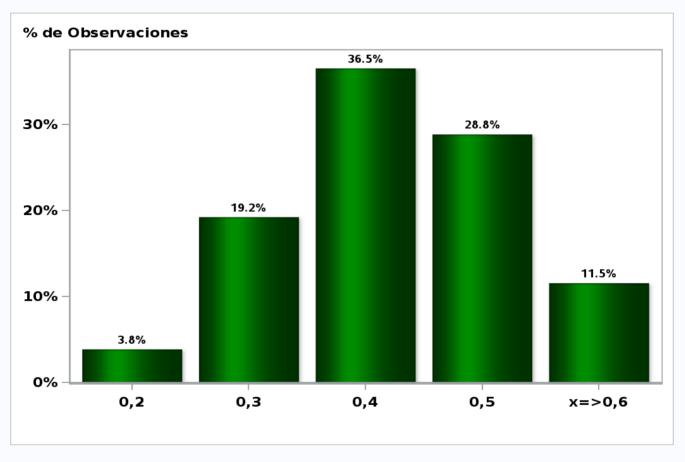

## Monthly Survey On Expectations March 2021 Inflation current month (monthly change) Answers: 52 Median: 0,4%