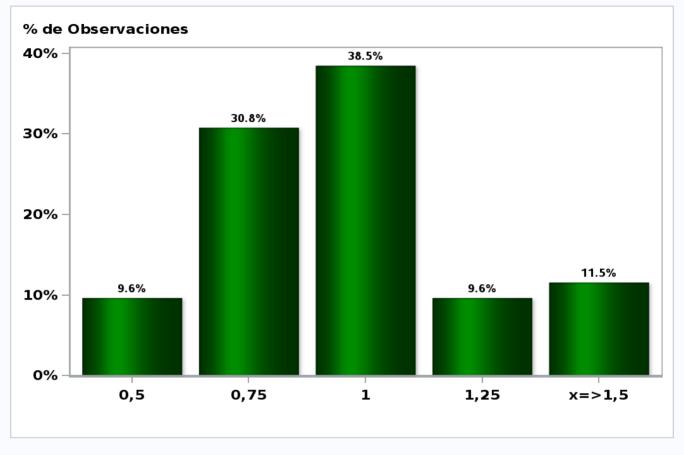

#### Monthly Survey On Expectations March 2021 Monetary Policy rate target in thirty five months Answers: 50 Median: 2%