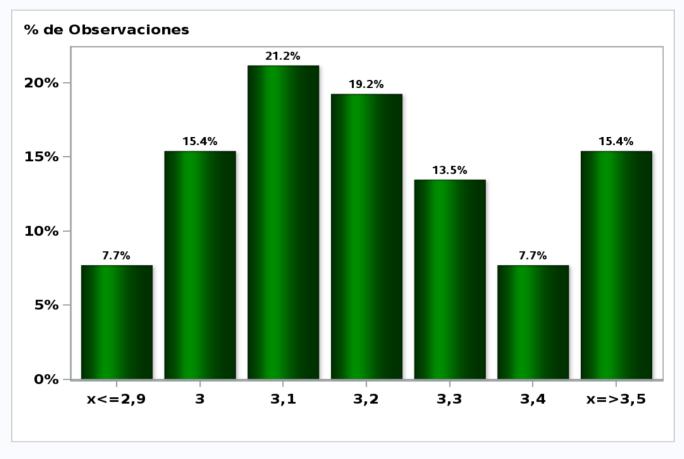

## Monthly Survey On Expectations March 2021 Inflation december 2021 (12-month change) Answers: 52 Median: 3,2%