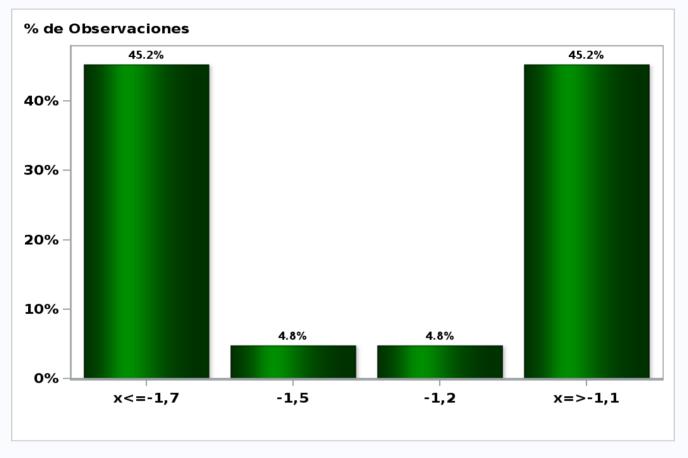

## Monthly Survey On Expectations March 2021 5-Year BCU In two months Answers: 43 Median: -1,3%

## Monthly Survey On Expectations March 2021 5-Year BCU in eleven months Answers: 42 Median: -0,9%

## Monthly Survey On Expectations March 2021 5-Year BCU in twenty three months forward Answers: 41 Median: -0,4%