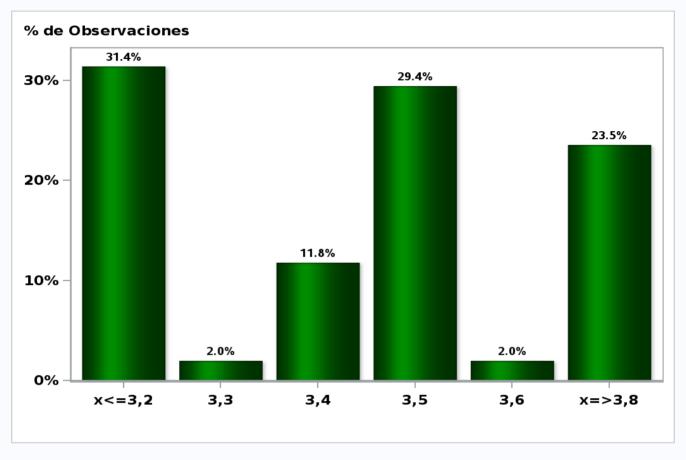

## Monthly Survey On Expectations March 2021 5-Year BCP in two months Answers: 43 Median: 1,7%

## Monthly Survey On Expectations March 2021 5-Year BCP in eleven months Answers: 42 Median: 2,1%

## Monthly Survey On Expectations March 2021 5-Year BCP in twenty three months forward Answers: 41 Median: 2,5%