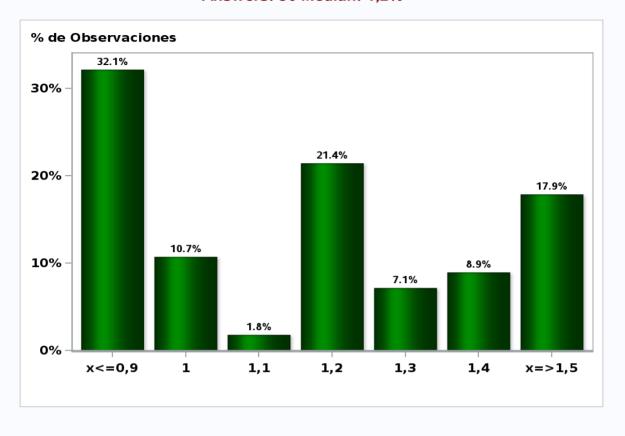

## Monthly Survey On Expectations March 2020 Monetary Policy rate target december 2020 Answers: 56 Median: 1,5%

Monthly Survey On Expectations March 2020 Monetary Policy rate target in twenty three months Answers: 55 Median: 1,75%