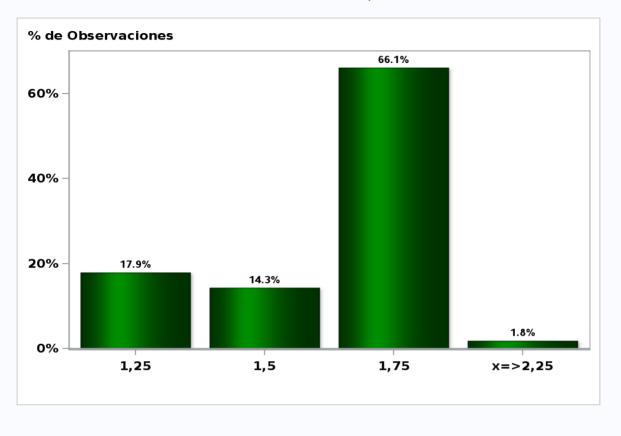

## Monthly Survey On Expectations March 2020 Monetary Policy rate target following meeting Answers: 56 Median: 1,75%