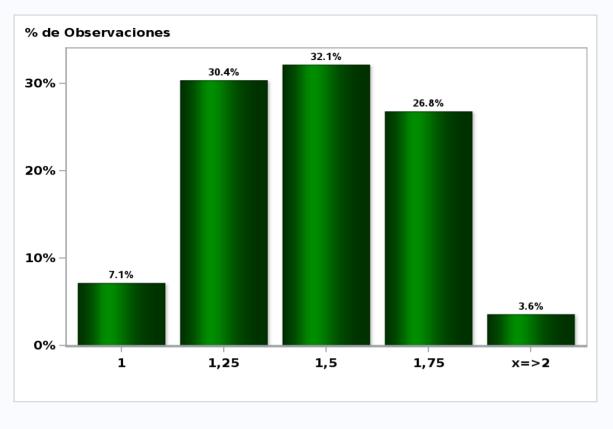

## Monthly Survey On Expectations March 2020 Monetary Policy rate target december 2020 Answers: 56 Median: 1,5%

Monthly Survey On Expectations March 2020 Monetary Policy rate target in twenty three months Answers: 55 Median: 1,75%