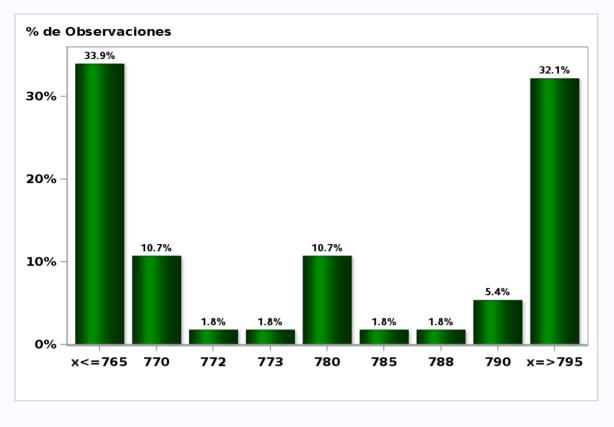

## Monthly Survey On Expectations March 2020 Inflation in twenty three months (12-month change) Answers: 55 Median: 3%

Monthly Survey On Expectations March 2020 Inflation december 2020 (12-month change) Answers: 56 Median: 3,5%