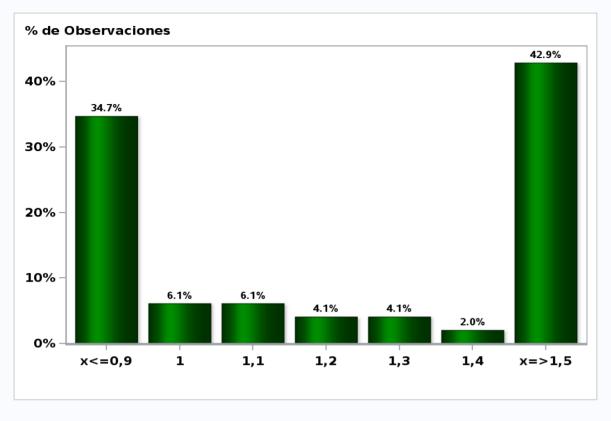

#### Monthly Survey On Expectations March 2020 GDP year 2021 (12-month change) Answers: 56 Median: 2,1%