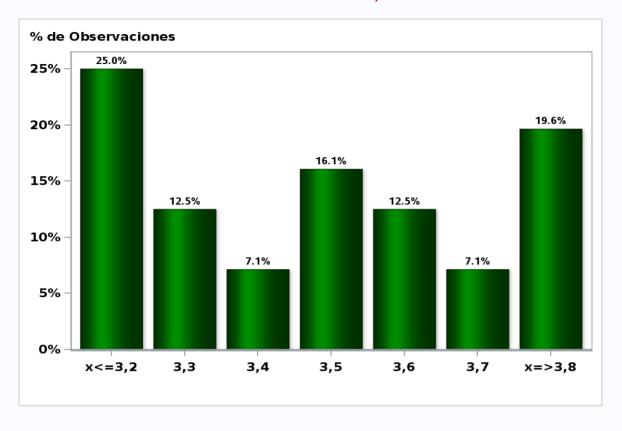

## Monthly Survey On Expectations March 2020 Inflation in twenty three months (12-month change) Answers: 55 Median: 3%

Monthly Survey On Expectations March 2020 Inflation december 2020 (12-month change) Answers: 56 Median: 3,5%