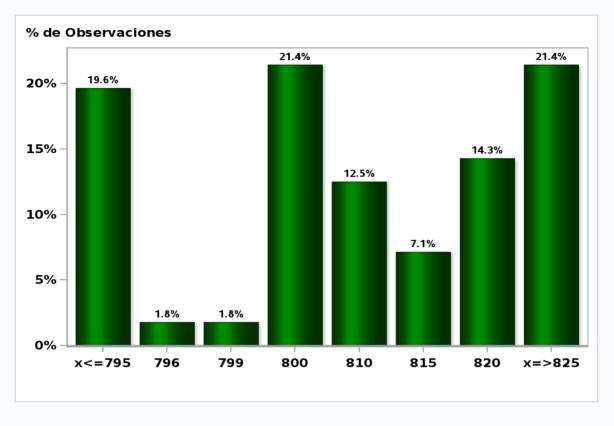

#### MONTHLY SURVEY ON EXPECTATIONS March 2020 Sent on: 3 March 2020 Deadline for responses: 9 March 2020

| Variable                                  | Median | Decile<br>1 | Decile<br>9 | Answers | Graph     |
|-------------------------------------------|--------|-------------|-------------|---------|-----------|
| 01.Inflation (% change)                   |        |             |             |         | p         |
| Current month (monthly change)            | 0,40   | 0,30        | 0,70        | 56      | Graph1    |
| Next month (monthly change)               | 0,30   | 0,20        | 0,40        | 56      | Graph2    |
| In eleven months (12-month change)        | 3,20   | 2,80        | 3,80        | 56      | Graph3    |
| In twenty three months (12-month change)  | 3,00   | 2,90        | 3,20        | 55      | Graph4    |
| December 2020 (12-month change)           | 3,50   | 3,10        | 4,00        | 56      | Graph5    |
| December 2021 (12-month change)           | 3,00   | 2,90        | 3,50        | 56      | Graph6    |
| 02.Monetary Policy rate target (%) (*)    | -,     | _,          | _,          |         |           |
| Following meeting                         | 1,75   | 1,25        | 1,75        | 56      | Graph7    |
| Second following meeting                  | 1,50   | 1,25        | 1,75        | 56      | Graph8    |
| In five months                            | 1,50   | 1,25        | 1,75        | 56      | Graph9    |
| December 2020                             | 1,50   | 1,00        | 1,75        | 56      | Graph10   |
| In eleven months                          | 1,50   | 1,00        | 1,75        | 56      | Graph11   |
| In seventeen months                       | 1,75   | 1,25        | 2,00        | 56      | Graph12   |
| In twenty three months                    | 1,75   | 1,25        | 2,50        | 55      | Graph13   |
| 03.5-Year BCU (%) (*)                     | .,. C  | .,=0        | _,          |         | Cicipinio |
| In two months                             | -0,40  | -0,80       | -0,20       | 49      | Graph14   |
| In eleven months                          | 0,00   | -0,40       | 0,30        | 48      | Graph15   |
| In twenty three months forward            | 0,20   | -0,10       | 0,80        | 47      | Graph16   |
| 04.5-Year BCP (%) (*)                     | 0,20   | 0,10        | 0,00        |         | e april e |
| In two months                             | 2,80   | 2,30        | 3,10        | 49      | Graph17   |
| In eleven months                          | 3,00   | 2,70        | 3,40        | 48      | Graph18   |
| In twenty three months forward            | 3,20   | 2,80        | 3,60        | 47      | Graph19   |
| 05.Exchange Rate (CH \$ per US\$ 1) (*)   | -,     | _,          |             |         |           |
| In two months                             | 810    | 790         | 840         | 56      | Graph20   |
| In eleven months                          | 780    | 750         | 820         | 56      | Graph21   |
| In twenty three months forward            | 750    | 700         | 810         | 56      | Graph22   |
| 06.IMACEC (Monthly Activity Index)        |        |             |             |         |           |
| One month ago                             | 1,50   | 0,90        | 2,60        | 55      | Graph23   |
| 07.IMACEC No Mining (monthly activity inc |        | - /         | ,           |         |           |
| One month ago                             | 1,50   | 0,60        | 2,80        | 48      | Graph24   |
| 08.GDP (12-month change)                  | .,     | -,          | _,          |         |           |
| Within calendar quarter of the survey     | 1,20   | 0,10        | 2,00        | 55      | Graph25   |
| Year 2020                                 | 1,20   | 0,50        | 1,60        | 56      | Graph26   |
| Year 2021                                 | 2,10   | 1,50        | 2,60        | 56      | Graph27   |
| Year 2022                                 | 2,50   | 1,80        | 3,00        | 52      | Graph28   |
| 09.GDP No Mining (12-month change)        | _,     | .,00        | 2,00        |         | 0.001120  |
| Within calendar quarter of the survey     | 1,20   | 0,10        | 2,00        | 49      | Graph29   |
| Year 2020                                 | 1,20   | 0,50        | 1,80        | 48      | Graph30   |
| Year 2021                                 | 2,10   | 1,50        | 2,70        | 48      | Graph31   |
| Year 2022                                 | 2,10   | 1,90        | 3,00        | 46      | Graph32   |