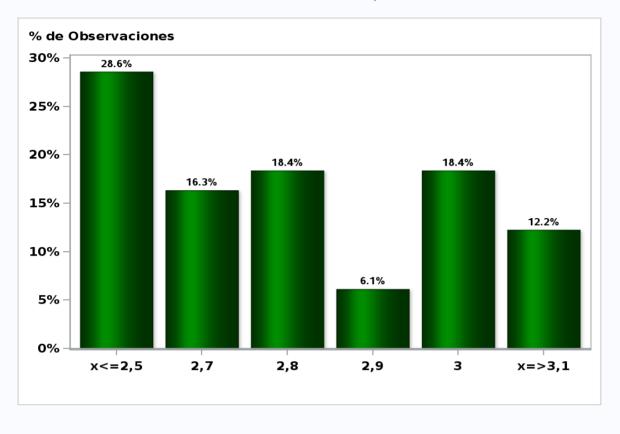

## Monthly Survey On Expectations March 2020 Inflation in twenty three months (12-month change) Answers: 55 Median: 3%

Monthly Survey On Expectations March 2020 Inflation december 2020 (12-month change) Answers: 56 Median: 3,5%