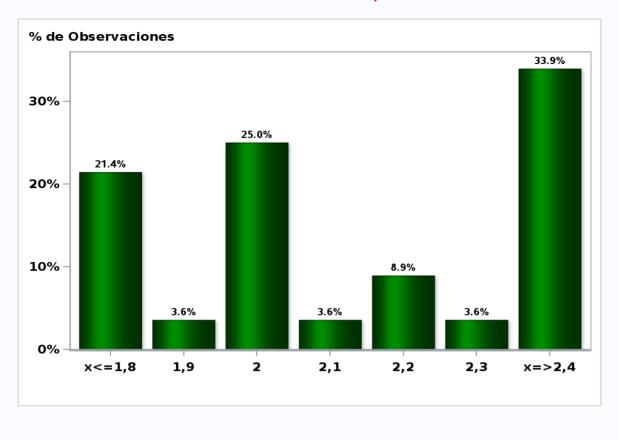

## Monthly Survey On Expectations March 2020 Average Inflation years 2023-2027 (12-month change) Answers: 53 Median: 3%

Monthly Survey On Expectations March 2020 Average Monetary Policy rate target years 2023-2027 Answers: 52 Median: 3%