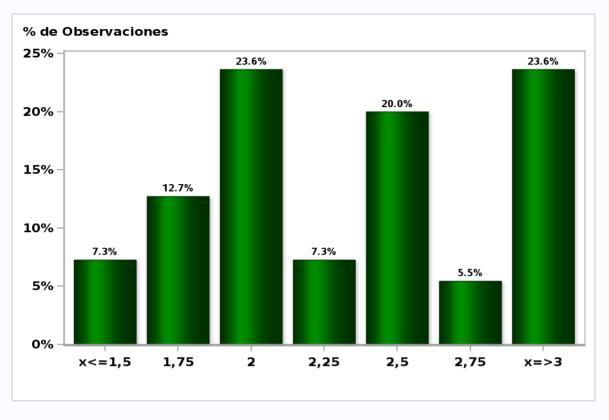

## Monthly Survey On Expectations March 2020 Monetary Policy rate target december 2020 Answers: 56 Median: 1,5%

Monthly Survey On Expectations March 2020 Monetary Policy rate target in twenty three months Answers: 55 Median: 1,75%