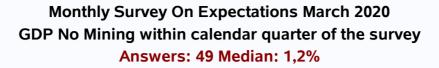

#### Monthly Survey On Expectations March 2020 5-Year BCP in eleven months Answers: 48 Median: 3%

Monthly Survey On Expectations March 2020 IMACEC (Monthly Activity Index) one month ago Answers: 55 Median: 1,5%

## Monthly Survey On Expectations March 2020 GDP within calendar quarter of the survey Answers: 55 Median: 1,2%

Monthly Survey On Expectations March 2020 GDP year 2020 (12-month change) Answers: 56 Median: 1,2%