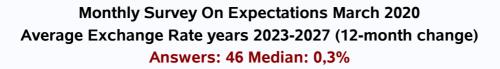

#### MONTHLY SURVEY ON EXPECTATIONS March 2020

Sent on: 3 March 2020

Deadline for responses: 9 March 2020

| Variable                                   | Median        | Decile | Decile<br>9 | Answers | Graph   |
|--------------------------------------------|---------------|--------|-------------|---------|---------|
| 01.Inflation (% change)                    | meanan        |        | -           | 7       | Ciapii  |
| In thirty five months (12-month change)    | 3,00          | 3,00   | 3,20        | 55      | Graph33 |
| 02.Monetary Policy rate target (%) (*)     |               |        |             |         |         |
| In thirty five months                      | 2,25          | 1,75   | 3,00        | 55      | Graph34 |
| 03.HFC including NPO (12-month change) (   | **)           |        |             |         |         |
| Year 2020                                  | 1,00          | 0,00   | 2,10        | 48      | Graph35 |
| Year 2021                                  | 2,10          | 1,10   | 3,10        | 48      | Graph36 |
| 04.GFCF (12-month change) (**)             |               |        |             |         |         |
| Year 2020                                  | -3,50         | -5,30  | 1,00        | 48      | Graph37 |
| Year 2021                                  | 2,00          | -1,00  | 3,30        | 48      | Graph38 |
| 05.Structural Parameters - average years 2 | 023-2027 (**) |        |             |         |         |
| Inflation (12-month change)                | 3,00          | 3,00   | 3,10        | 53      | Graph39 |
| Monetary Policy rate target                | 3,00          | 2,00   | 3,75        | 52      | Graph40 |
| Exchange Rate (12-month change)            | 0,30          | -3,50  | 4,00        | 46      | Graph41 |
| GDP (12-month change)                      | 2,60          | 2,00   | 3,20        | 52      | Graph42 |