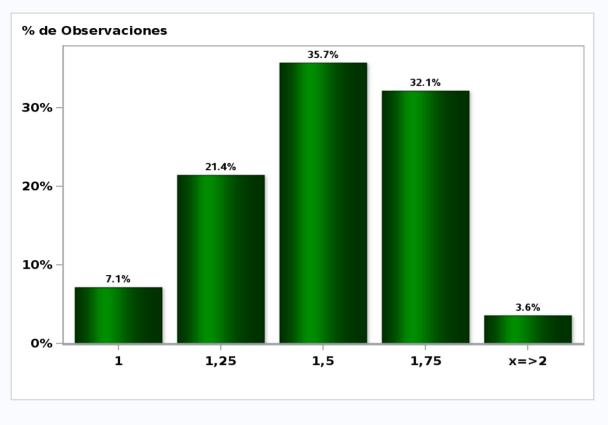

## Monthly Survey On Expectations March 2020 Monetary Policy rate target december 2020 Answers: 56 Median: 1,5%

Monthly Survey On Expectations March 2020 Monetary Policy rate target in twenty three months Answers: 55 Median: 1,75%