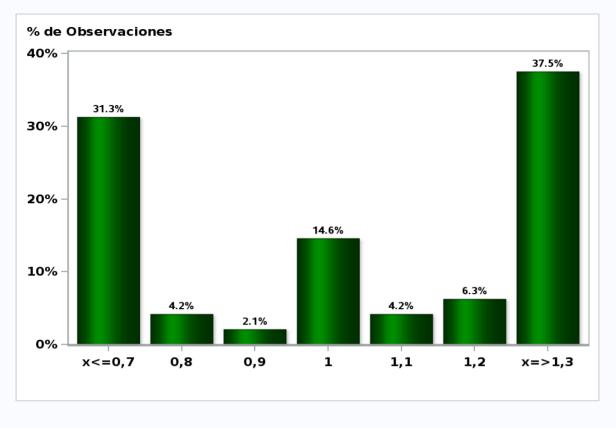

#### MONTHLY SURVEY ON EXPECTATIONS March 2020

Sent on: 3 March 2020

Deadline for responses: 9 March 2020

| Variable                                   | Median        | Decile | Decile<br>9 | Answers | Graph   |
|--------------------------------------------|---------------|--------|-------------|---------|---------|
| 01.Inflation (% change)                    | meanan        |        | -           | 7       | Ciapii  |
| In thirty five months (12-month change)    | 3,00          | 3,00   | 3,20        | 55      | Graph33 |
| 02.Monetary Policy rate target (%) (*)     |               |        |             |         |         |
| In thirty five months                      | 2,25          | 1,75   | 3,00        | 55      | Graph34 |
| 03.HFC including NPO (12-month change) (   | **)           |        |             |         |         |
| Year 2020                                  | 1,00          | 0,00   | 2,10        | 48      | Graph35 |
| Year 2021                                  | 2,10          | 1,10   | 3,10        | 48      | Graph36 |
| 04.GFCF (12-month change) (**)             |               |        |             |         |         |
| Year 2020                                  | -3,50         | -5,30  | 1,00        | 48      | Graph37 |
| Year 2021                                  | 2,00          | -1,00  | 3,30        | 48      | Graph38 |
| 05.Structural Parameters - average years 2 | 023-2027 (**) |        |             |         |         |
| Inflation (12-month change)                | 3,00          | 3,00   | 3,10        | 53      | Graph39 |
| Monetary Policy rate target                | 3,00          | 2,00   | 3,75        | 52      | Graph40 |
| Exchange Rate (12-month change)            | 0,30          | -3,50  | 4,00        | 46      | Graph41 |
| GDP (12-month change)                      | 2,60          | 2,00   | 3,20        | 52      | Graph42 |