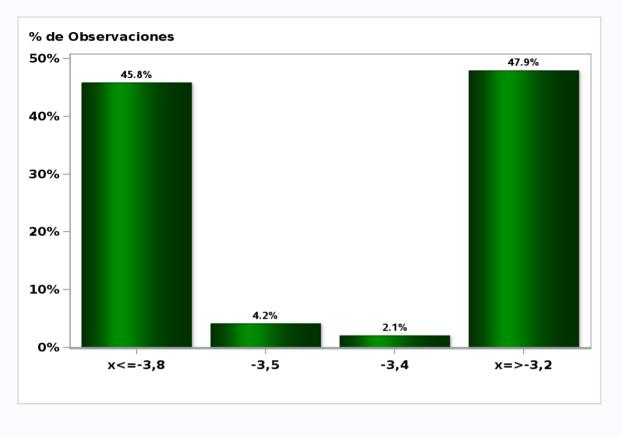

## Monthly Survey On Expectations March 2020 Inflation in twenty three months (12-month change) Answers: 55 Median: 3%

Monthly Survey On Expectations March 2020 Inflation december 2020 (12-month change) Answers: 56 Median: 3,5%