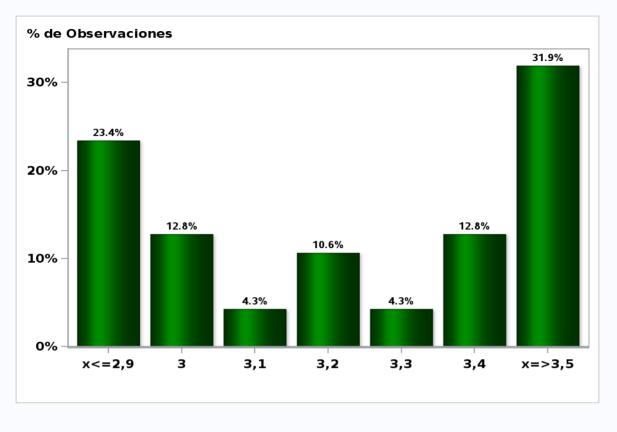

## Monthly Survey On Expectations March 2020 Inflation in twenty three months (12-month change) Answers: 55 Median: 3%

Monthly Survey On Expectations March 2020 Inflation december 2020 (12-month change) Answers: 56 Median: 3,5%