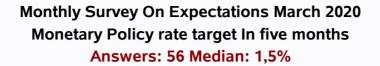

## Monthly Survey On Expectations March 2020 Monetary Policy rate target following meeting Answers: 56 Median: 1,75%