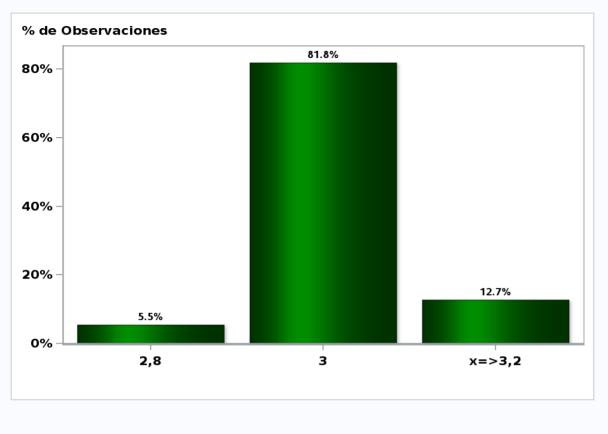

## Monthly Survey On Expectations March 2020 Inflation in twenty three months (12-month change) Answers: 55 Median: 3%

Monthly Survey On Expectations March 2020 Inflation december 2020 (12-month change) Answers: 56 Median: 3,5%