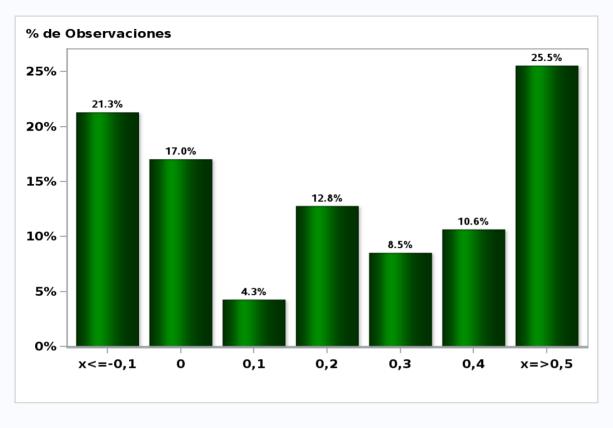

# Monthly Survey On Expectations March 2020 Inflation current month (monthly change) Answers: 56 Median: 0,4%

## Monthly Survey On Expectations March 2020 Inflation next month (monthly change) Answers: 56 Median: 0,3%

Monthly Survey On Expectations March 2020 Inflation in eleven months (12-month change) Answers: 56 Median: 3,2%