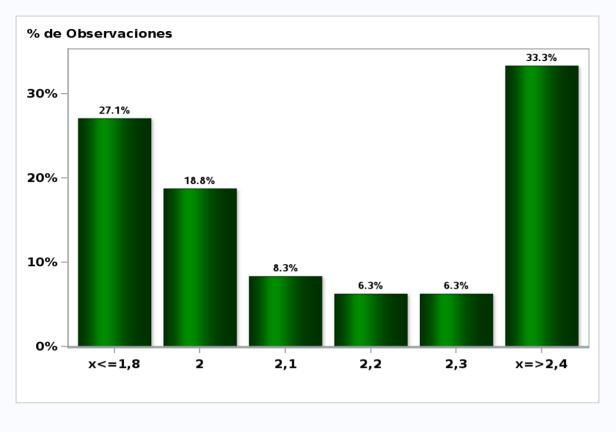

#### Monthly Survey On Expectations March 2020 GDP year 2022 (12-month change) Answers: 52 Median: 2,5%

Monthly Survey On Expectations March 2020 GDP No Mining year 2020 (12-month change) Answers: 48 Median: 1,2%