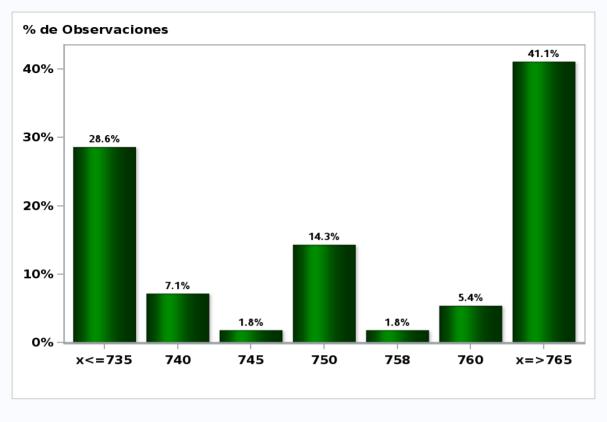

#### MONTHLY SURVEY ON EXPECTATIONS March 2020 Sent on: 3 March 2020 Deadline for responses: 9 March 2020

| Variable                                  | Median | Decile<br>1 | Decile<br>9 | Answers | Graph     |
|-------------------------------------------|--------|-------------|-------------|---------|-----------|
| 01.Inflation (% change)                   |        |             |             |         | p         |
| Current month (monthly change)            | 0,40   | 0,30        | 0,70        | 56      | Graph1    |
| Next month (monthly change)               | 0,30   | 0,20        | 0,40        | 56      | Graph2    |
| In eleven months (12-month change)        | 3,20   | 2,80        | 3,80        | 56      | Graph3    |
| In twenty three months (12-month change)  | 3,00   | 2,90        | 3,20        | 55      | Graph4    |
| December 2020 (12-month change)           | 3,50   | 3,10        | 4,00        | 56      | Graph5    |
| December 2021 (12-month change)           | 3,00   | 2,90        | 3,50        | 56      | Graph6    |
| 02.Monetary Policy rate target (%) (*)    | -,     | _,          | _,          |         |           |
| Following meeting                         | 1,75   | 1,25        | 1,75        | 56      | Graph7    |
| Second following meeting                  | 1,50   | 1,25        | 1,75        | 56      | Graph8    |
| In five months                            | 1,50   | 1,25        | 1,75        | 56      | Graph9    |
| December 2020                             | 1,50   | 1,00        | 1,75        | 56      | Graph10   |
| In eleven months                          | 1,50   | 1,00        | 1,75        | 56      | Graph11   |
| In seventeen months                       | 1,75   | 1,25        | 2,00        | 56      | Graph12   |
| In twenty three months                    | 1,75   | 1,25        | 2,50        | 55      | Graph13   |
| 03.5-Year BCU (%) (*)                     | .,. C  | .,=0        | _,          |         | Cicipinio |
| In two months                             | -0,40  | -0,80       | -0,20       | 49      | Graph14   |
| In eleven months                          | 0,00   | -0,40       | 0,30        | 48      | Graph15   |
| In twenty three months forward            | 0,20   | -0,10       | 0,80        | 47      | Graph16   |
| 04.5-Year BCP (%) (*)                     | 0,20   | 0,10        | 0,00        |         | e april e |
| In two months                             | 2,80   | 2,30        | 3,10        | 49      | Graph17   |
| In eleven months                          | 3,00   | 2,70        | 3,40        | 48      | Graph18   |
| In twenty three months forward            | 3,20   | 2,80        | 3,60        | 47      | Graph19   |
| 05.Exchange Rate (CH \$ per US\$ 1) (*)   | -,     | _,          |             |         |           |
| In two months                             | 810    | 790         | 840         | 56      | Graph20   |
| In eleven months                          | 780    | 750         | 820         | 56      | Graph21   |
| In twenty three months forward            | 750    | 700         | 810         | 56      | Graph22   |
| 06.IMACEC (Monthly Activity Index)        |        |             |             |         |           |
| One month ago                             | 1,50   | 0,90        | 2,60        | 55      | Graph23   |
| 07.IMACEC No Mining (monthly activity inc |        | - /         | ,           |         |           |
| One month ago                             | 1,50   | 0,60        | 2,80        | 48      | Graph24   |
| 08.GDP (12-month change)                  | .,     | -,          | _,          |         |           |
| Within calendar quarter of the survey     | 1,20   | 0,10        | 2,00        | 55      | Graph25   |
| Year 2020                                 | 1,20   | 0,50        | 1,60        | 56      | Graph26   |
| Year 2021                                 | 2,10   | 1,50        | 2,60        | 56      | Graph27   |
| Year 2022                                 | 2,50   | 1,80        | 3,00        | 52      | Graph28   |
| 09.GDP No Mining (12-month change)        | _,     | .,00        | 2,00        |         | 0.001120  |
| Within calendar quarter of the survey     | 1,20   | 0,10        | 2,00        | 49      | Graph29   |
| Year 2020                                 | 1,20   | 0,50        | 1,80        | 48      | Graph30   |
| Year 2021                                 | 2,10   | 1,50        | 2,70        | 48      | Graph31   |
| Year 2022                                 | 2,10   | 1,90        | 3,00        | 46      | Graph32   |