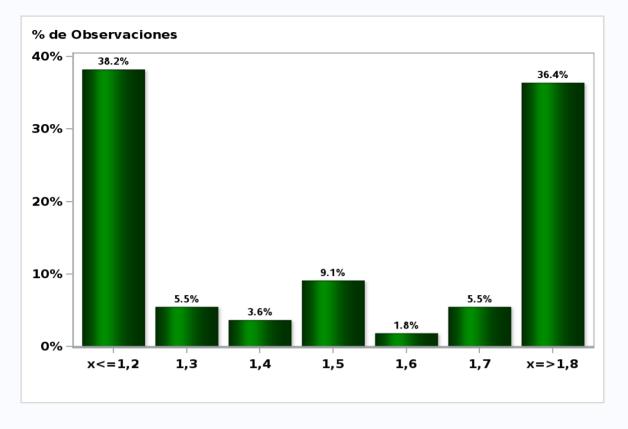

#### Monthly Survey On Expectations March 2020 5-Year BCU In two months Answers: 49 Median: -0,4%