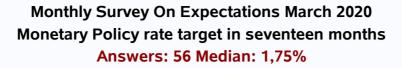

## Monthly Survey On Expectations March 2020 Monetary Policy rate target december 2020 Answers: 56 Median: 1,5%

Monthly Survey On Expectations March 2020 Monetary Policy rate target in twenty three months Answers: 55 Median: 1,75%