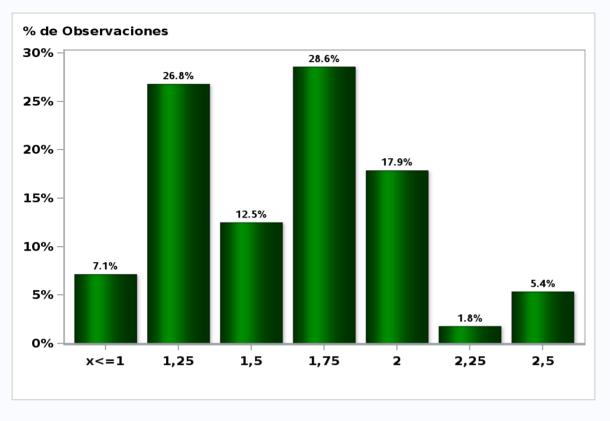

## Monthly Survey On Expectations March 2020 Monetary Policy rate target december 2020 Answers: 56 Median: 1,5%

Monthly Survey On Expectations March 2020 Monetary Policy rate target in twenty three months Answers: 55 Median: 1,75%