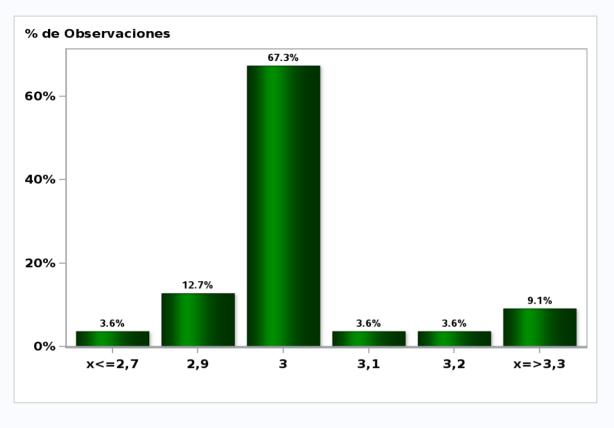

Monthly Survey On Expectations March 2020 Inflation december 2021 (12-month change) Answers: 56 Median: 3%