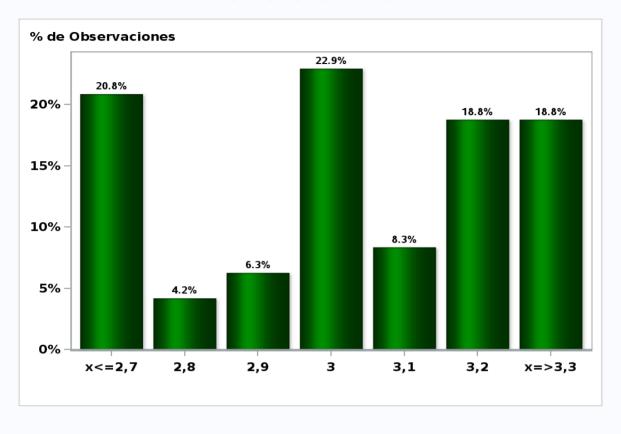

## Monthly Survey On Expectations March 2020 Inflation in twenty three months (12-month change) Answers: 55 Median: 3%

Monthly Survey On Expectations March 2020 Inflation december 2020 (12-month change) Answers: 56 Median: 3,5%

Monthly Survey On Expectations March 2020 Inflation december 2021 (12-month change) Answers: 56 Median: 3%