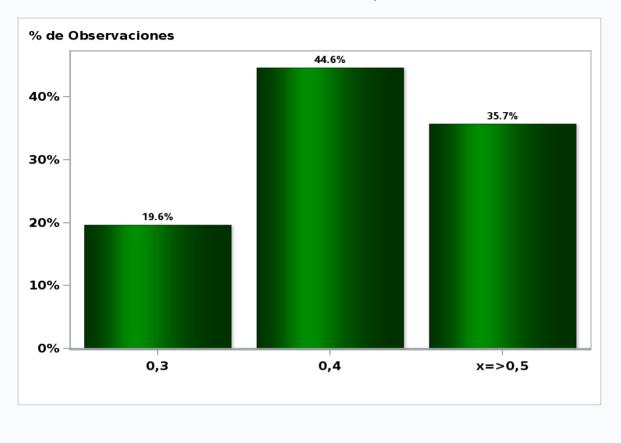

# Monthly Survey On Expectations March 2020 Inflation current month (monthly change) Answers: 56 Median: 0,4%