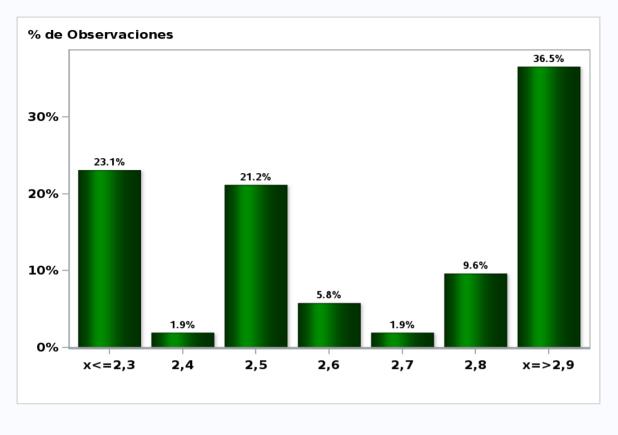

#### MONTHLY SURVEY ON EXPECTATIONS March 2020

Sent on: 3 March 2020

Deadline for responses: 9 March 2020

| Variable                                   | Median        | Decile | Decile<br>9 | Answers | Graph   |
|--------------------------------------------|---------------|--------|-------------|---------|---------|
| 01.Inflation (% change)                    | meanan        |        | -           | 7       | Ciapii  |
| In thirty five months (12-month change)    | 3,00          | 3,00   | 3,20        | 55      | Graph33 |
| 02.Monetary Policy rate target (%) (*)     |               |        |             |         |         |
| In thirty five months                      | 2,25          | 1,75   | 3,00        | 55      | Graph34 |
| 03.HFC including NPO (12-month change) (   | **)           |        |             |         |         |
| Year 2020                                  | 1,00          | 0,00   | 2,10        | 48      | Graph35 |
| Year 2021                                  | 2,10          | 1,10   | 3,10        | 48      | Graph36 |
| 04.GFCF (12-month change) (**)             |               |        |             |         |         |
| Year 2020                                  | -3,50         | -5,30  | 1,00        | 48      | Graph37 |
| Year 2021                                  | 2,00          | -1,00  | 3,30        | 48      | Graph38 |
| 05.Structural Parameters - average years 2 | 023-2027 (**) |        |             |         |         |
| Inflation (12-month change)                | 3,00          | 3,00   | 3,10        | 53      | Graph39 |
| Monetary Policy rate target                | 3,00          | 2,00   | 3,75        | 52      | Graph40 |
| Exchange Rate (12-month change)            | 0,30          | -3,50  | 4,00        | 46      | Graph41 |
| GDP (12-month change)                      | 2,60          | 2,00   | 3,20        | 52      | Graph42 |