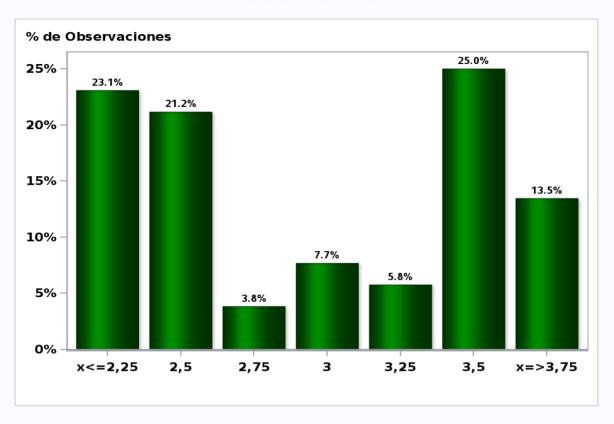

## Monthly Survey On Expectations March 2020 Average Inflation years 2023-2027 (12-month change) Answers: 53 Median: 3%

Monthly Survey On Expectations March 2020 Average Monetary Policy rate target years 2023-2027 Answers: 52 Median: 3%