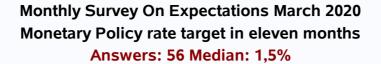

## Monthly Survey On Expectations March 2020 Monetary Policy rate target december 2020 Answers: 56 Median: 1,5%

Monthly Survey On Expectations March 2020 Monetary Policy rate target in twenty three months Answers: 55 Median: 1,75%