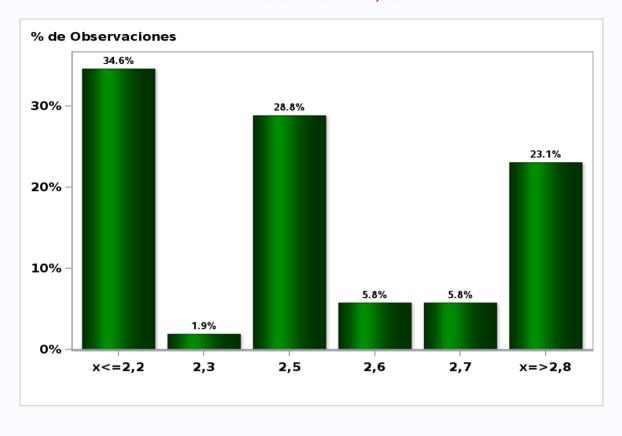

## Monthly Survey On Expectations March 2020 GDP within calendar quarter of the survey Answers: 55 Median: 1,2%

Monthly Survey On Expectations March 2020 GDP year 2020 (12-month change) Answers: 56 Median: 1,2%