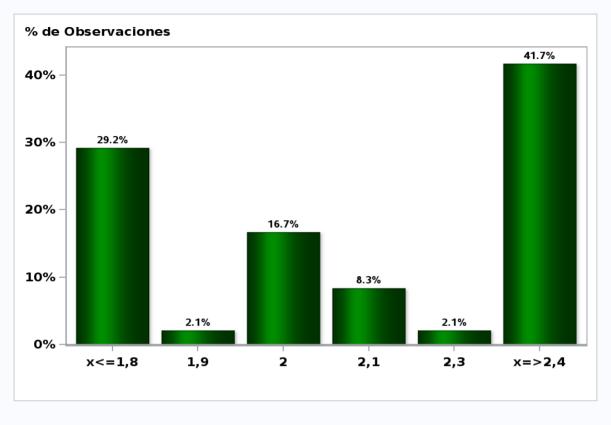

#### MONTHLY SURVEY ON EXPECTATIONS March 2020

Sent on: 3 March 2020

Deadline for responses: 9 March 2020

| Variable                                   | Median        | Decile | Decile<br>9 | Answers | Graph   |
|--------------------------------------------|---------------|--------|-------------|---------|---------|
| 01.Inflation (% change)                    | meanan        |        | -           | 7       | Ciapii  |
| In thirty five months (12-month change)    | 3,00          | 3,00   | 3,20        | 55      | Graph33 |
| 02.Monetary Policy rate target (%) (*)     |               |        |             |         |         |
| In thirty five months                      | 2,25          | 1,75   | 3,00        | 55      | Graph34 |
| 03.HFC including NPO (12-month change) (   | **)           |        |             |         |         |
| Year 2020                                  | 1,00          | 0,00   | 2,10        | 48      | Graph35 |
| Year 2021                                  | 2,10          | 1,10   | 3,10        | 48      | Graph36 |
| 04.GFCF (12-month change) (**)             |               |        |             |         |         |
| Year 2020                                  | -3,50         | -5,30  | 1,00        | 48      | Graph37 |
| Year 2021                                  | 2,00          | -1,00  | 3,30        | 48      | Graph38 |
| 05.Structural Parameters - average years 2 | 023-2027 (**) |        |             |         |         |
| Inflation (12-month change)                | 3,00          | 3,00   | 3,10        | 53      | Graph39 |
| Monetary Policy rate target                | 3,00          | 2,00   | 3,75        | 52      | Graph40 |
| Exchange Rate (12-month change)            | 0,30          | -3,50  | 4,00        | 46      | Graph41 |
| GDP (12-month change)                      | 2,60          | 2,00   | 3,20        | 52      | Graph42 |