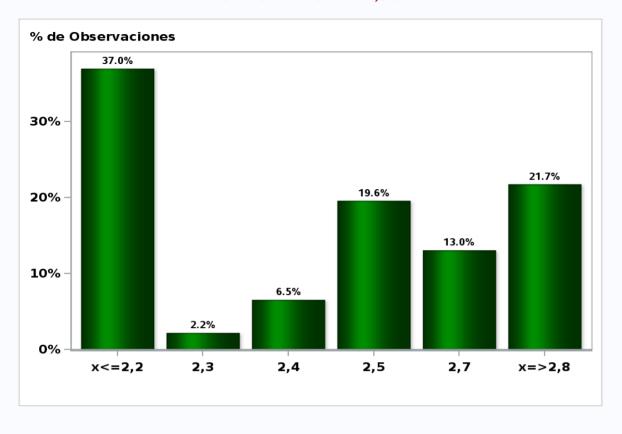

Monthly Survey On Expectations March 2020 GDP No Mining year 2022 (12-month change) Answers: 46 Median: 2,5%