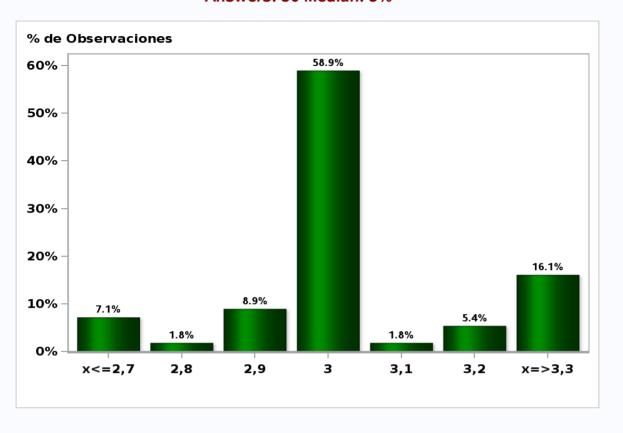

## Monthly Survey On Expectations March 2020 Monetary Policy rate target december 2020 Answers: 56 Median: 1,5%

Monthly Survey On Expectations March 2020 Monetary Policy rate target in twenty three months Answers: 55 Median: 1,75%