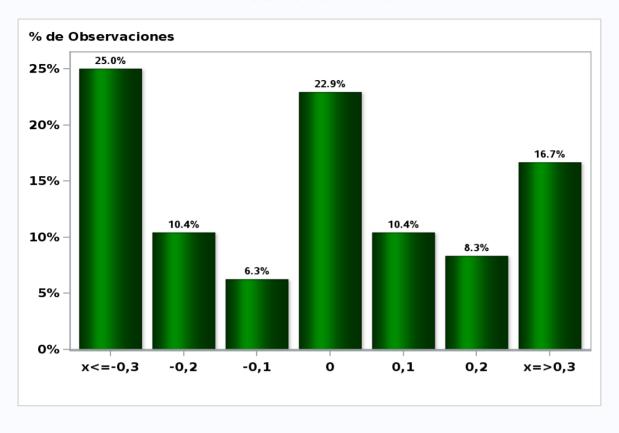

#### Monthly Survey On Expectations March 2020 5-Year BCU in eleven months Answers: 48 Median: 0%