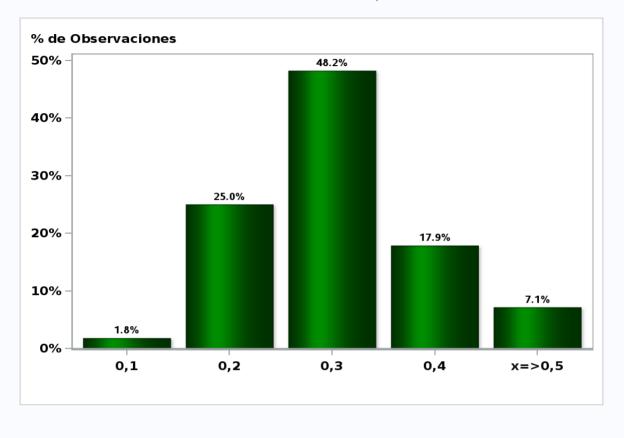

## Monthly Survey On Expectations March 2020 Inflation next month (monthly change) Answers: 56 Median: 0,3%

Monthly Survey On Expectations March 2020 Inflation in eleven months (12-month change) Answers: 56 Median: 3,2%