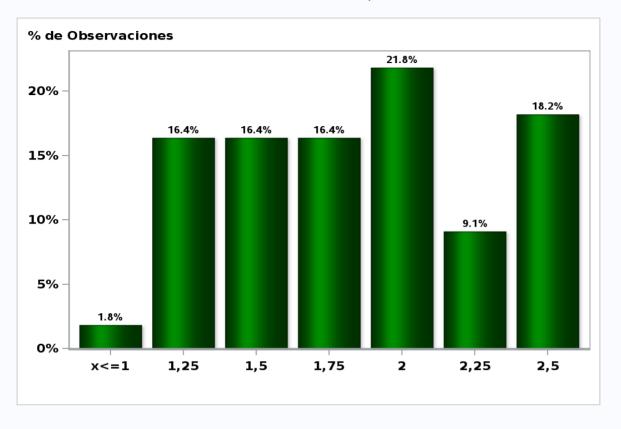

## Monthly Survey On Expectations March 2020 Monetary Policy rate target following meeting Answers: 56 Median: 1,75%