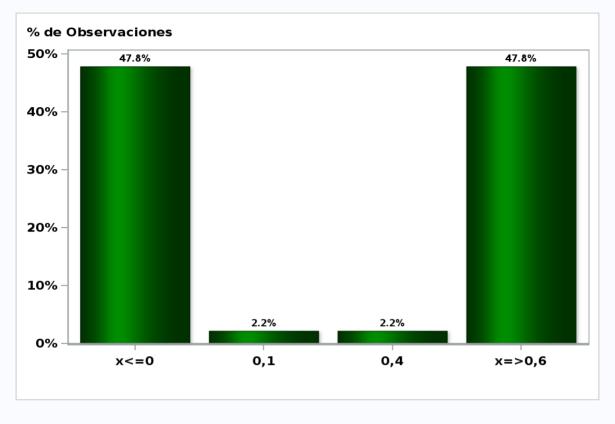

#### MONTHLY SURVEY ON EXPECTATIONS March 2020

Sent on: 3 March 2020

Deadline for responses: 9 March 2020

| Variable                                   | Median        | Decile | Decile<br>9 | Answers | Graph   |
|--------------------------------------------|---------------|--------|-------------|---------|---------|
| 01.Inflation (% change)                    | meanan        |        | -           | 7       | Ciapii  |
| In thirty five months (12-month change)    | 3,00          | 3,00   | 3,20        | 55      | Graph33 |
| 02.Monetary Policy rate target (%) (*)     |               |        |             |         |         |
| In thirty five months                      | 2,25          | 1,75   | 3,00        | 55      | Graph34 |
| 03.HFC including NPO (12-month change) (   | **)           |        |             |         |         |
| Year 2020                                  | 1,00          | 0,00   | 2,10        | 48      | Graph35 |
| Year 2021                                  | 2,10          | 1,10   | 3,10        | 48      | Graph36 |
| 04.GFCF (12-month change) (**)             |               |        |             |         |         |
| Year 2020                                  | -3,50         | -5,30  | 1,00        | 48      | Graph37 |
| Year 2021                                  | 2,00          | -1,00  | 3,30        | 48      | Graph38 |
| 05.Structural Parameters - average years 2 | 023-2027 (**) |        |             |         |         |
| Inflation (12-month change)                | 3,00          | 3,00   | 3,10        | 53      | Graph39 |
| Monetary Policy rate target                | 3,00          | 2,00   | 3,75        | 52      | Graph40 |
| Exchange Rate (12-month change)            | 0,30          | -3,50  | 4,00        | 46      | Graph41 |
| GDP (12-month change)                      | 2,60          | 2,00   | 3,20        | 52      | Graph42 |