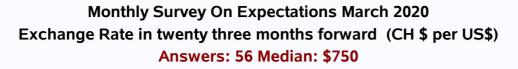

#### MONTHLY SURVEY ON EXPECTATIONS March 2020 Sent on: 3 March 2020 Deadline for responses: 9 March 2020

| Variable                                  | Median | Decile<br>1 | Decile<br>9 | Answers | Graph     |
|-------------------------------------------|--------|-------------|-------------|---------|-----------|
| 01.Inflation (% change)                   |        |             |             |         | p         |
| Current month (monthly change)            | 0,40   | 0,30        | 0,70        | 56      | Graph1    |
| Next month (monthly change)               | 0,30   | 0,20        | 0,40        | 56      | Graph2    |
| In eleven months (12-month change)        | 3,20   | 2,80        | 3,80        | 56      | Graph3    |
| In twenty three months (12-month change)  | 3,00   | 2,90        | 3,20        | 55      | Graph4    |
| December 2020 (12-month change)           | 3,50   | 3,10        | 4,00        | 56      | Graph5    |
| December 2021 (12-month change)           | 3,00   | 2,90        | 3,50        | 56      | Graph6    |
| 02.Monetary Policy rate target (%) (*)    | -,     | _,          | _,          |         |           |
| Following meeting                         | 1,75   | 1,25        | 1,75        | 56      | Graph7    |
| Second following meeting                  | 1,50   | 1,25        | 1,75        | 56      | Graph8    |
| In five months                            | 1,50   | 1,25        | 1,75        | 56      | Graph9    |
| December 2020                             | 1,50   | 1,00        | 1,75        | 56      | Graph10   |
| In eleven months                          | 1,50   | 1,00        | 1,75        | 56      | Graph11   |
| In seventeen months                       | 1,75   | 1,25        | 2,00        | 56      | Graph12   |
| In twenty three months                    | 1,75   | 1,25        | 2,50        | 55      | Graph13   |
| 03.5-Year BCU (%) (*)                     | .,. C  | .,=0        | _,          |         | Cicipinio |
| In two months                             | -0,40  | -0,80       | -0,20       | 49      | Graph14   |
| In eleven months                          | 0,00   | -0,40       | 0,30        | 48      | Graph15   |
| In twenty three months forward            | 0,20   | -0,10       | 0,80        | 47      | Graph16   |
| 04.5-Year BCP (%) (*)                     | 0,20   | 0,10        | 0,00        |         | e april e |
| In two months                             | 2,80   | 2,30        | 3,10        | 49      | Graph17   |
| In eleven months                          | 3,00   | 2,70        | 3,40        | 48      | Graph18   |
| In twenty three months forward            | 3,20   | 2,80        | 3,60        | 47      | Graph19   |
| 05.Exchange Rate (CH \$ per US\$ 1) (*)   | -,     | _,          |             |         |           |
| In two months                             | 810    | 790         | 840         | 56      | Graph20   |
| In eleven months                          | 780    | 750         | 820         | 56      | Graph21   |
| In twenty three months forward            | 750    | 700         | 810         | 56      | Graph22   |
| 06.IMACEC (Monthly Activity Index)        |        |             |             |         |           |
| One month ago                             | 1,50   | 0,90        | 2,60        | 55      | Graph23   |
| 07.IMACEC No Mining (monthly activity inc |        | - /         | ,           |         |           |
| One month ago                             | 1,50   | 0,60        | 2,80        | 48      | Graph24   |
| 08.GDP (12-month change)                  | .,     | -,          | _,          |         |           |
| Within calendar quarter of the survey     | 1,20   | 0,10        | 2,00        | 55      | Graph25   |
| Year 2020                                 | 1,20   | 0,50        | 1,60        | 56      | Graph26   |
| Year 2021                                 | 2,10   | 1,50        | 2,60        | 56      | Graph27   |
| Year 2022                                 | 2,50   | 1,80        | 3,00        | 52      | Graph28   |
| 09.GDP No Mining (12-month change)        | _,     | .,00        | 2,00        |         | 0.001120  |
| Within calendar quarter of the survey     | 1,20   | 0,10        | 2,00        | 49      | Graph29   |
| Year 2020                                 | 1,20   | 0,50        | 1,80        | 48      | Graph30   |
| Year 2021                                 | 2,10   | 1,50        | 2,70        | 48      | Graph31   |
| Year 2022                                 | 2,10   | 1,90        | 3,00        | 46      | Graph32   |