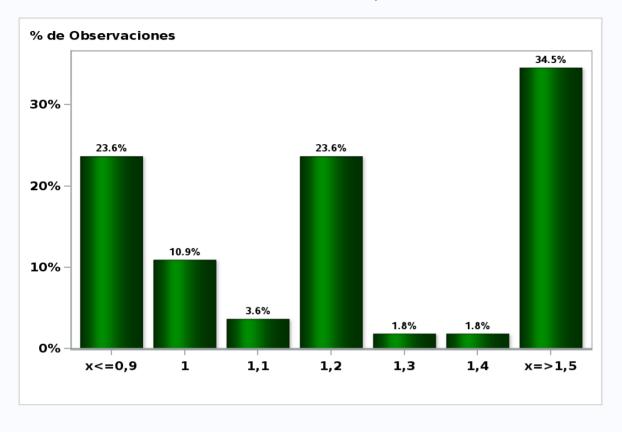

## Monthly Survey On Expectations March 2020 Monetary Policy rate target following meeting Answers: 56 Median: 1,75%