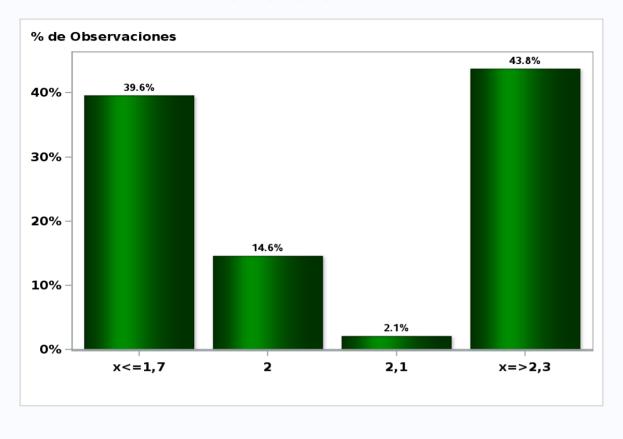

Monthly Survey On Expectations March 2020 Inflation december 2021 (12-month change) Answers: 56 Median: 3%

## Monthly Survey On Expectations March 2020 Monetary Policy rate target following meeting Answers: 56 Median: 1,75%