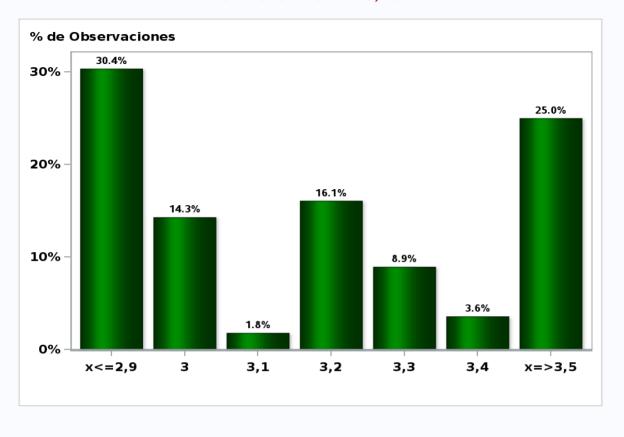

## Monthly Survey On Expectations March 2020 Inflation in twenty three months (12-month change) Answers: 55 Median: 3%

Monthly Survey On Expectations March 2020 Inflation december 2020 (12-month change) Answers: 56 Median: 3,5%