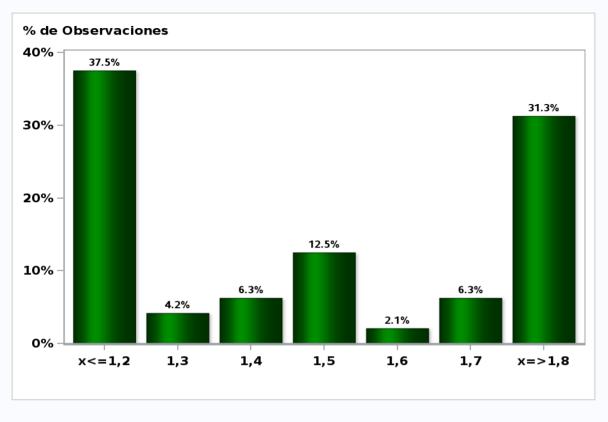

## Monthly Survey On Expectations March 2020 Inflation in twenty three months (12-month change) Answers: 55 Median: 3%

Monthly Survey On Expectations March 2020 Inflation december 2020 (12-month change) Answers: 56 Median: 3,5%