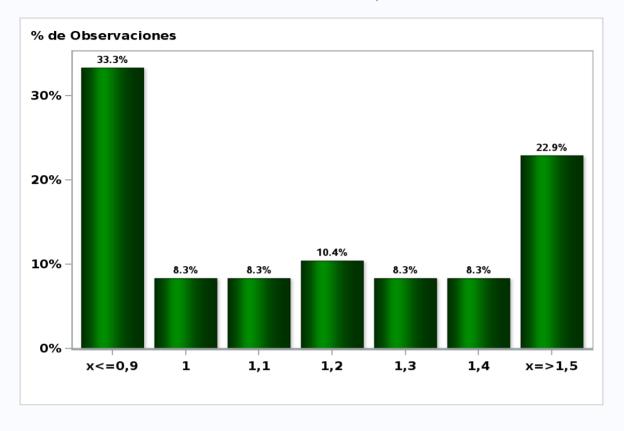

#### Monthly Survey On Expectations March 2020 GDP year 2022 (12-month change) Answers: 52 Median: 2,5%

Monthly Survey On Expectations March 2020 GDP No Mining year 2020 (12-month change) Answers: 48 Median: 1,2%

Monthly Survey On Expectations March 2020 GDP No Mining year 2022 (12-month change) Answers: 46 Median: 2,5%