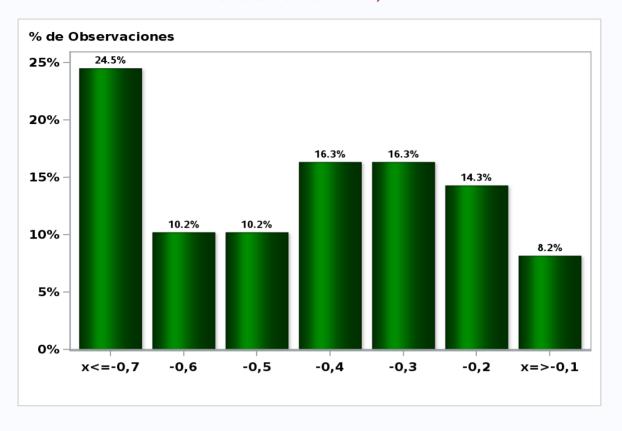

#### Monthly Survey On Expectations March 2020 5-Year BCU In two months Answers: 49 Median: -0,4%