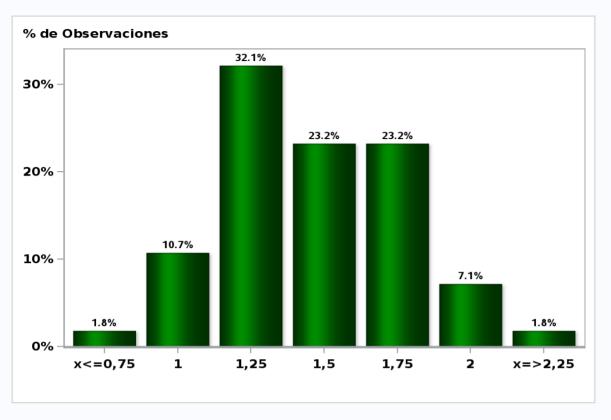

## Monthly Survey On Expectations March 2020 Monetary Policy rate target december 2020 Answers: 56 Median: 1,5%

Monthly Survey On Expectations March 2020 Monetary Policy rate target in twenty three months Answers: 55 Median: 1,75%