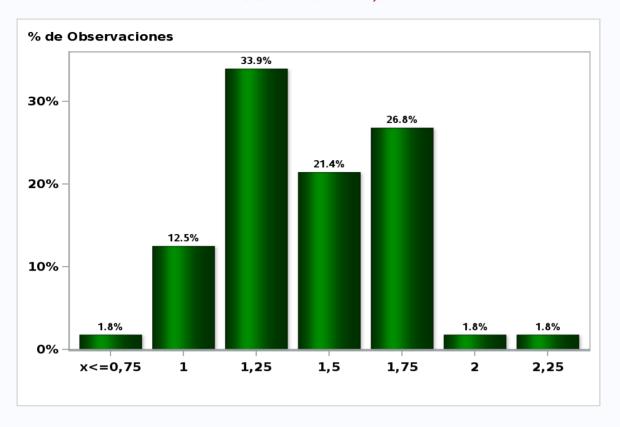

## Monthly Survey On Expectations March 2020 Monetary Policy rate target following meeting Answers: 56 Median: 1,75%