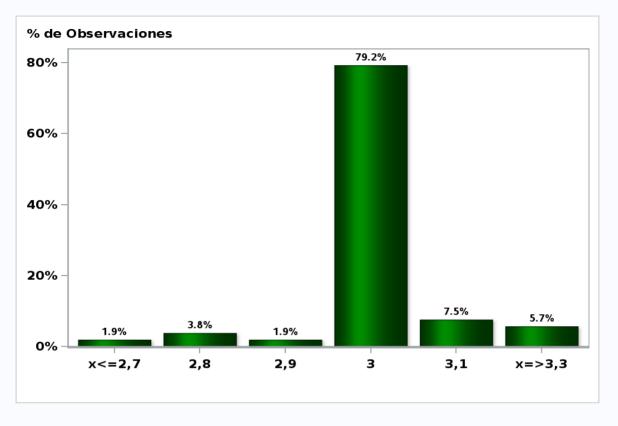

## Monthly Survey On Expectations March 2020 Monetary Policy rate target december 2020 Answers: 56 Median: 1,5%

Monthly Survey On Expectations March 2020 Monetary Policy rate target in twenty three months Answers: 55 Median: 1,75%