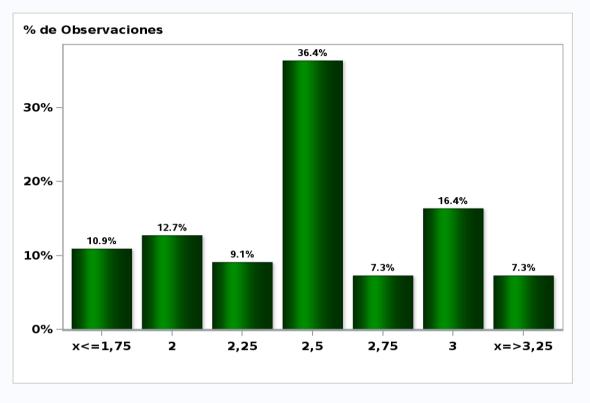

#### Sent on: 3 January 2020 Deadline for responses: 9 January 2020

|                                             |        | Decile | Decile |         |         |  |  |  |  |
|---------------------------------------------|--------|--------|--------|---------|---------|--|--|--|--|
| Variable                                    | Median | 1      | 9      | Answers | Graph   |  |  |  |  |
| 01.Inflation (% change)                     |        |        |        |         |         |  |  |  |  |
|                                             |        |        |        |         |         |  |  |  |  |
| In thirty five months (12-month change)     | 3,00   | 2,90   | 3,00   | 55      | Graph33 |  |  |  |  |
| 02.Monetary Policy rate target (%) (*)      |        |        |        |         |         |  |  |  |  |
| In thirty five months                       | 2,50   | 1,75   | 3,00   | 55      | Graph34 |  |  |  |  |
| 03.HFC including NPO (12-month change) (**) |        |        |        |         |         |  |  |  |  |
| Year 2019                                   | 1,30   | 0,70   | 3,30   | 49      | Graph35 |  |  |  |  |
| Year 2020                                   | 1,00   | 0,00   | 3,00   | 49      | Graph36 |  |  |  |  |
| 04.GFCF (12-month change) (**)              |        |        |        |         |         |  |  |  |  |
| Year 2019                                   | 2,30   | 0,00   | 3,50   | 49      | Graph37 |  |  |  |  |
| Year 2020                                   | -3,00  | -5,20  | 2,50   | 49      | Graph38 |  |  |  |  |