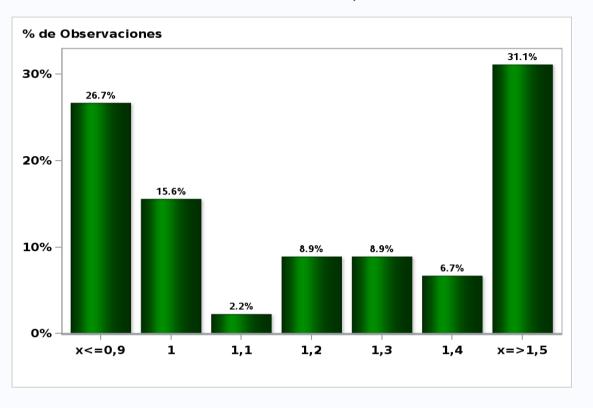

Monthly Survey On Expectations January 2020 Inflation in eleven months (12-month change) Answers: 56 Median: 3,2%