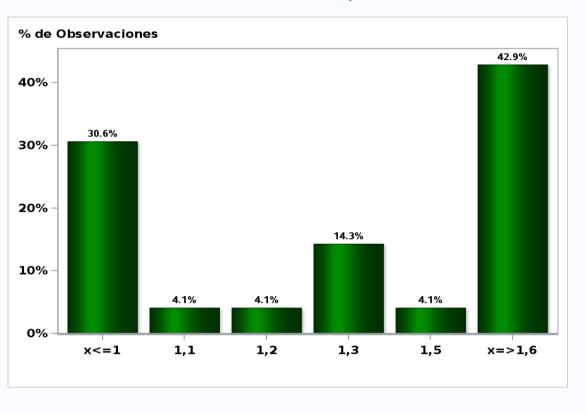

# Monthly Survey On Expectations January 2020 GDP within calendar quarter of the survey Answers: 53 Median: 0,5%

# Monthly Survey On Expectations January 2020 GDP year 2021 (12-month change) Answers: 54 Median: 2,5%

Monthly Survey On Expectations January 2020 GDP No Mining within calendar quarter of the survey Answers: 45 Median: 0,2%