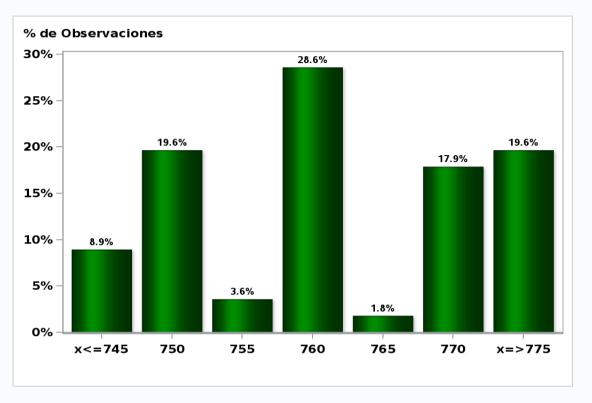

# Monthly Survey On Expectations January 2020 Exchange Rate in two months (CH \$ per US\$) Answers: 56 Median: \$760

Monthly Survey On Expectations January 2020 Exchange Rate in eleven months (CH \$ per US\$) Answers: 56 Median: \$750