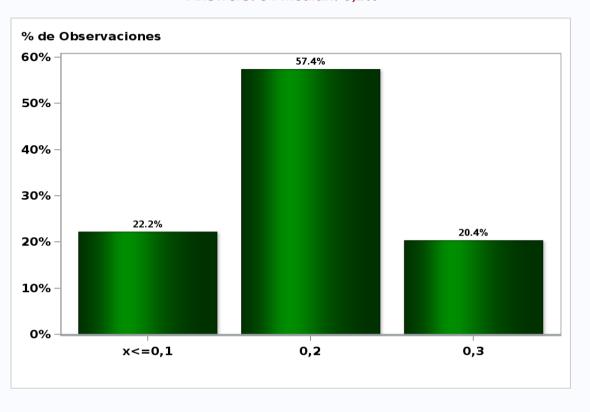

The survey period comprises the week prior to publication

Monthly Survey On Expectations January 2020 Inflation current month (monthly change) Answers: 55 Median: 0,3%

Monthly Survey On Expectations January 2020 Inflation next month (monthly change) Answers: 54 Median: 0,2%