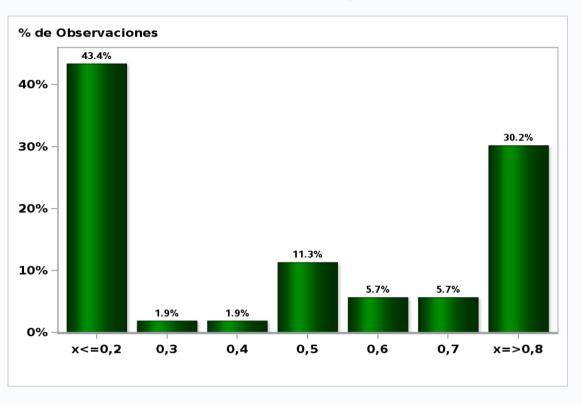

# Monthly Survey On Expectations January 2020 GDP within calendar quarter of the survey Answers: 53 Median: 0,5%

# Monthly Survey On Expectations January 2020 GDP year 2020 (12-month change) Answers: 55 Median: 1,2%

# Monthly Survey On Expectations January 2020 GDP year 2021 (12-month change) Answers: 54 Median: 2,5%

Monthly Survey On Expectations January 2020 GDP No Mining within calendar quarter of the survey Answers: 45 Median: 0,2%