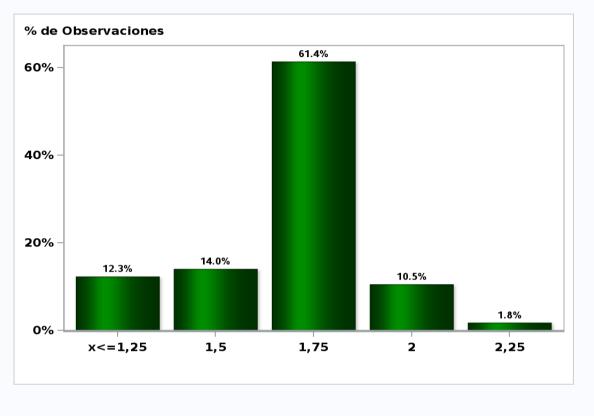

# Monthly Survey On Expectations January 2020 Monetary Policy rate target in twenty three months Answers: 56 Median: 2%