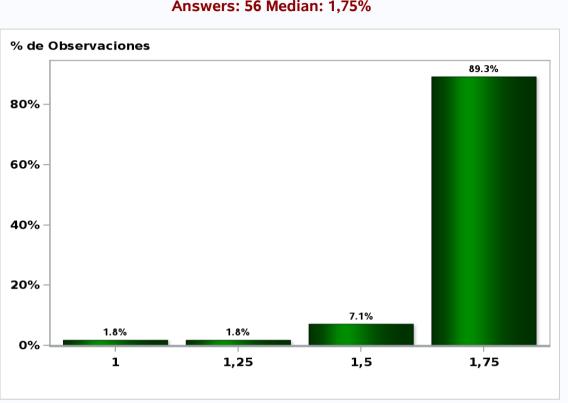

# Monthly Survey On Expectations January 2020 Monetary Policy rate target second following meeting Answers: 56 Median: 1,75%

Monthly Survey On Expectations January 2020 Monetary Policy rate target In five months Answers: 56 Median: 1,75%