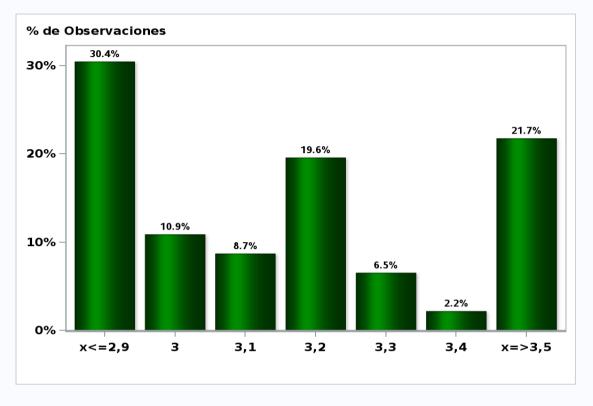

# Monthly Survey On Expectations January 2020 5-Year BCU in twenty three months forward Answers: 45 Median: 0,4%

Monthly Survey On Expectations January 2020 5-Year BCP in twenty three months forward Answers: 46 Median: 3,4%