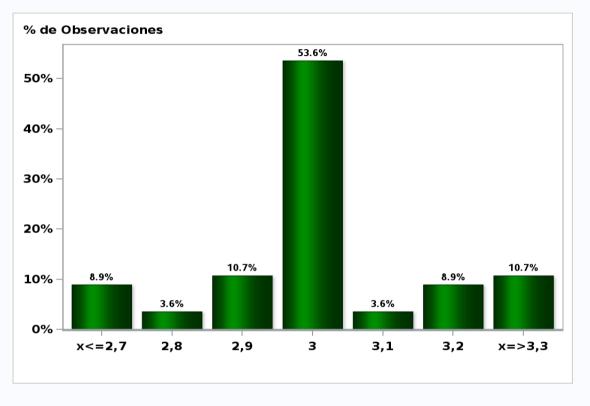

Monthly Survey On Expectations January 2020 Inflation in eleven months (12-month change) Answers: 56 Median: 3,2%