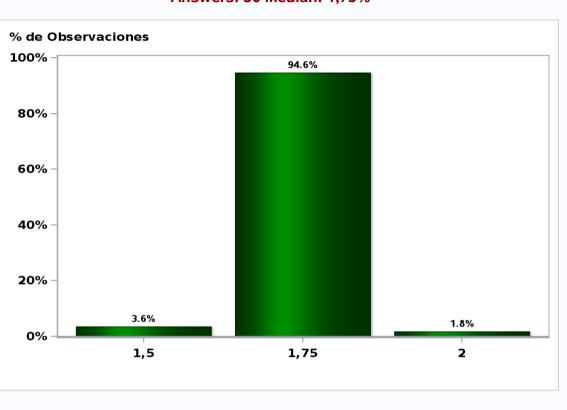

# Monthly Survey On Expectations January 2020 Inflation december 2020 (12-month change) Answers: 56 Median: 3,2%

Monthly Survey On Expectations January 2020 Monetary Policy rate target following meeting Answers: 56 Median: 1,75%