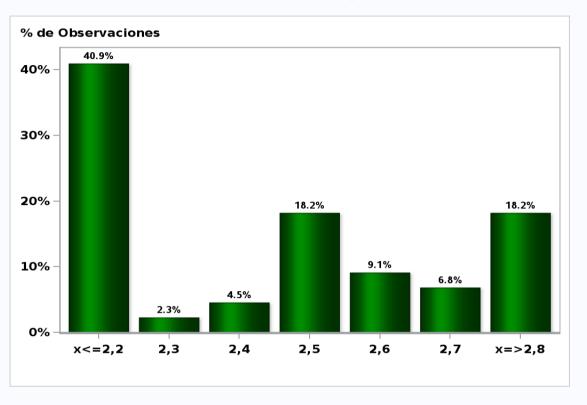

# Monthly Survey On Expectations January 2020 Inflation december 2020 (12-month change) Answers: 56 Median: 3,2%

Monthly Survey On Expectations January 2020 Monetary Policy rate target following meeting Answers: 56 Median: 1,75%