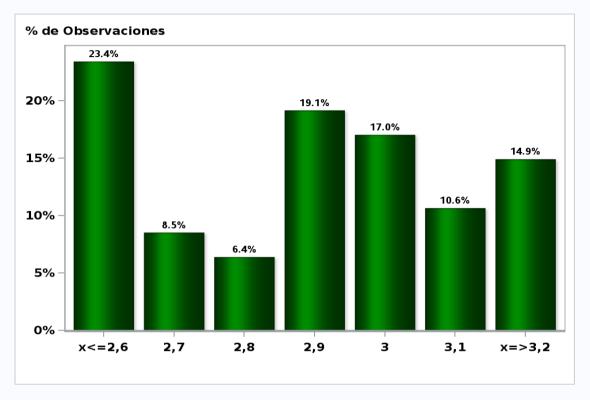

# Monthly Survey On Expectations January 2020 5-Year BCU in eleven months Answers: 45 Median: 0,1%