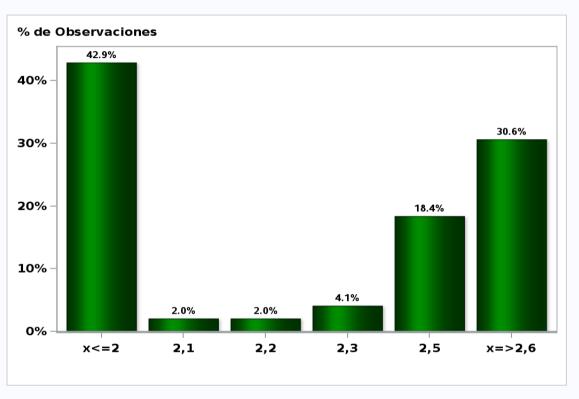

# Monthly Survey On Expectations January 2020 GDP year 2021 (12-month change) Answers: 54 Median: 2,5%

Monthly Survey On Expectations January 2020 GDP No Mining within calendar quarter of the survey Answers: 45 Median: 0,2%