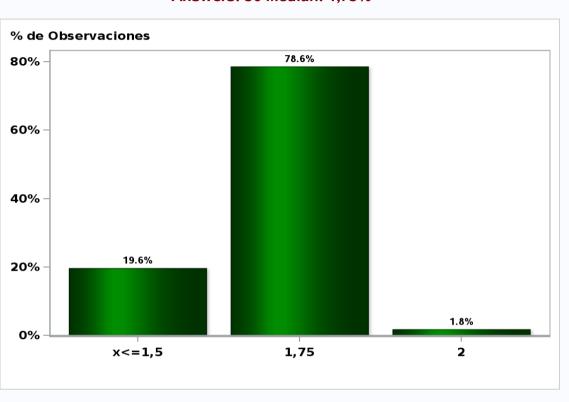

# Monthly Survey On Expectations January 2020 Inflation december 2020 (12-month change) Answers: 56 Median: 3,2%

Monthly Survey On Expectations January 2020 Monetary Policy rate target following meeting Answers: 56 Median: 1,75%