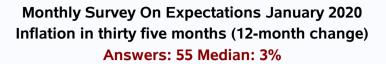

#### Sent on: 3 January 2020 Deadline for responses: 9 January 2020

|                                             |        | Decile | Decile |         |         |  |  |  |  |
|---------------------------------------------|--------|--------|--------|---------|---------|--|--|--|--|
| Variable                                    | Median | 1      | 9      | Answers | Graph   |  |  |  |  |
| 01.Inflation (% change)                     |        |        |        |         |         |  |  |  |  |
|                                             |        |        |        |         |         |  |  |  |  |
| In thirty five months (12-month change)     | 3,00   | 2,90   | 3,00   | 55      | Graph33 |  |  |  |  |
| 02.Monetary Policy rate target (%) (*)      |        |        |        |         |         |  |  |  |  |
| In thirty five months                       | 2,50   | 1,75   | 3,00   | 55      | Graph34 |  |  |  |  |
| 03.HFC including NPO (12-month change) (**) |        |        |        |         |         |  |  |  |  |
| Year 2019                                   | 1,30   | 0,70   | 3,30   | 49      | Graph35 |  |  |  |  |
| Year 2020                                   | 1,00   | 0,00   | 3,00   | 49      | Graph36 |  |  |  |  |
| 04.GFCF (12-month change) (**)              |        |        |        |         |         |  |  |  |  |
| Year 2019                                   | 2,30   | 0,00   | 3,50   | 49      | Graph37 |  |  |  |  |
| Year 2020                                   | -3,00  | -5,20  | 2,50   | 49      | Graph38 |  |  |  |  |