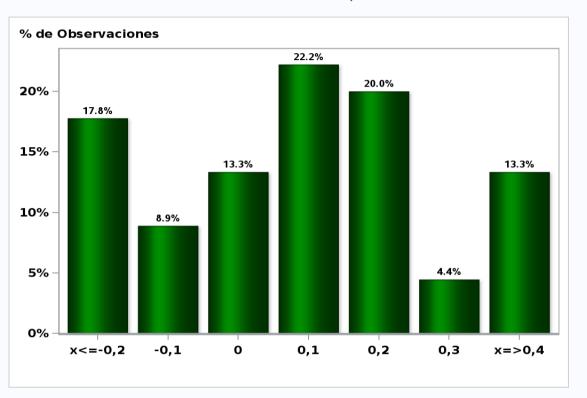

# Monthly Survey On Expectations January 2020 5-Year BCU in eleven months Answers: 45 Median: 0,1%