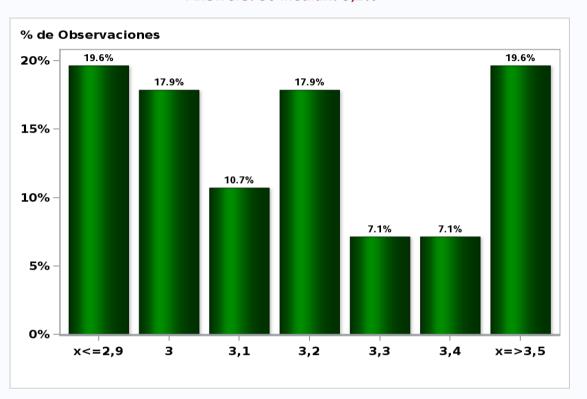

# Monthly Survey On Expectations January 2020 Inflation december 2020 (12-month change) Answers: 56 Median: 3,2%

Monthly Survey On Expectations January 2020 Monetary Policy rate target following meeting Answers: 56 Median: 1,75%