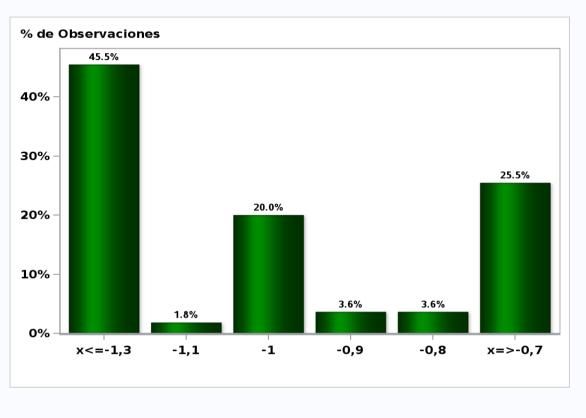

# Monthly Survey On Expectations January 2020 IMACEC (Monthly Activity Index) one month ago Answers: 55 Median: -1%