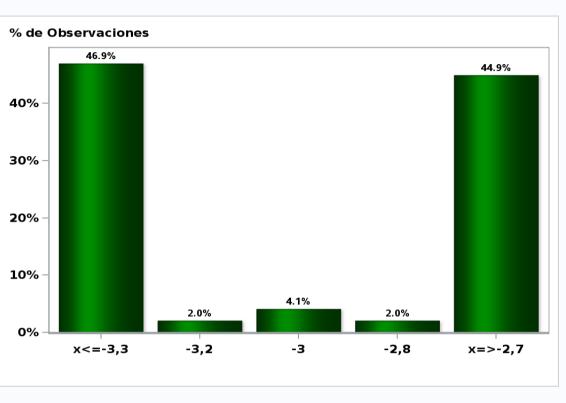

# Monthly Survey On Expectations January 2020 GFCF year 2020 (12-month change) Answers: 49 Median: -3%