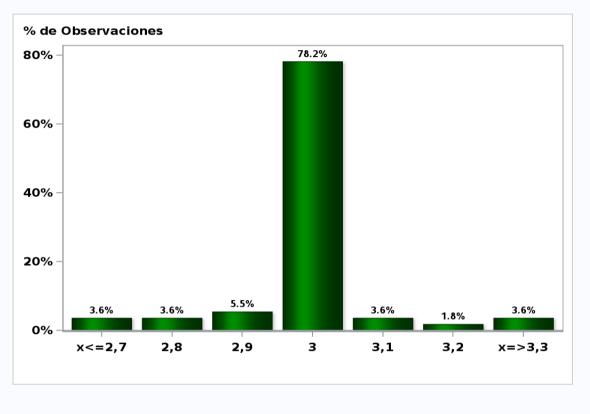

# Monthly Survey On Expectations January 2020 Monetary Policy rate target in twenty three months Answers: 56 Median: 2%