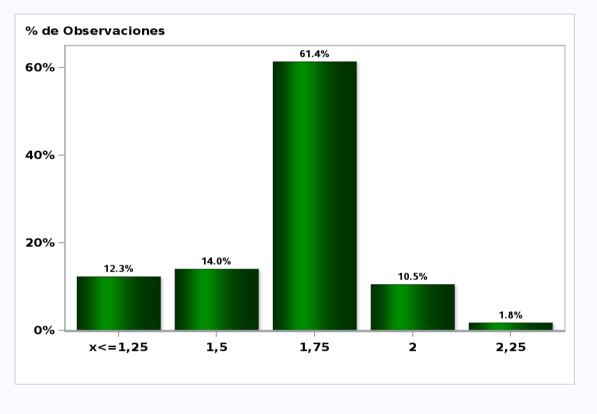

# Monthly Survey On Expectations January 2020 Monetary Policy rate target in twenty three months Answers: 56 Median: 2%