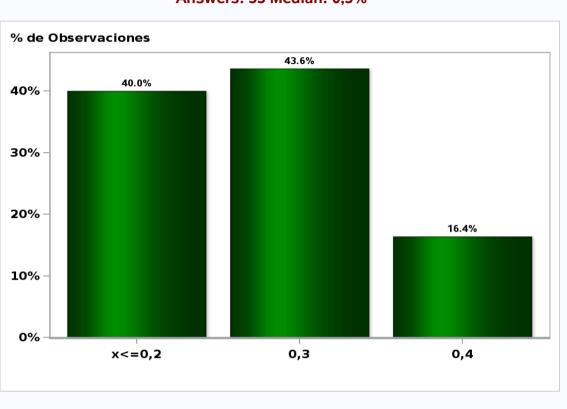

The survey period comprises the week prior to publication

Monthly Survey On Expectations January 2020 Inflation current month (monthly change) Answers: 55 Median: 0,3%

Monthly Survey On Expectations January 2020 Inflation next month (monthly change) Answers: 54 Median: 0,2%