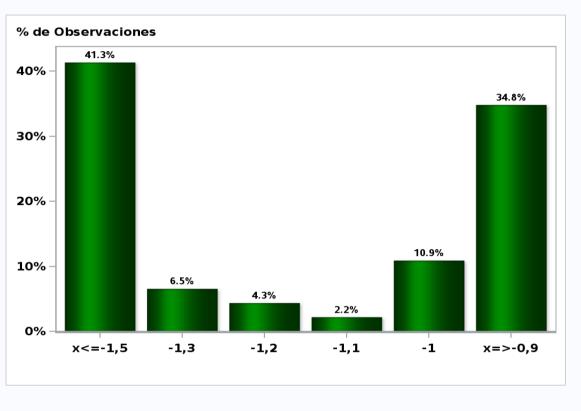

# Monthly Survey On Expectations January 2020 5-Year BCU In two months Answers: 46 Median: -0,2%

# Monthly Survey On Expectations January 2020 5-Year BCU in eleven months Answers: 45 Median: 0,1%

# Monthly Survey On Expectations January 2020 5-Year BCU in twenty three months forward Answers: 45 Median: 0,4%

Monthly Survey On Expectations January 2020 5-Year BCP in twenty three months forward Answers: 46 Median: 3,4%