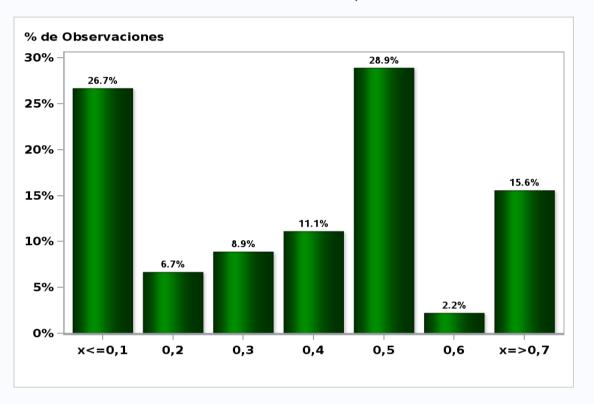

# Monthly Survey On Expectations January 2020 5-Year BCU in twenty three months forward Answers: 45 Median: 0,4%

Monthly Survey On Expectations January 2020 5-Year BCP in twenty three months forward Answers: 46 Median: 3,4%