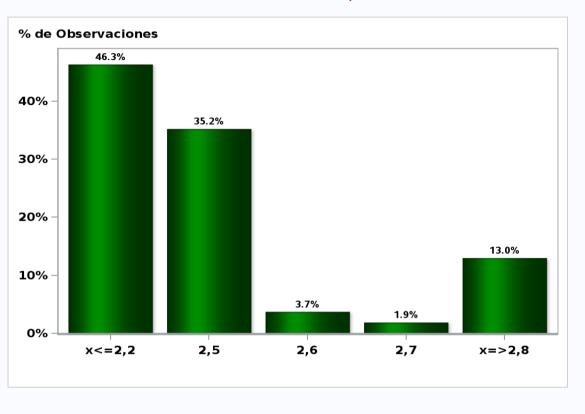

# Monthly Survey On Expectations January 2020 HFC including NPO year 2019 (12-month change) Answers: 49 Median: 1,3%

# Monthly Survey On Expectations January 2020 HFC including NPO year 2020 (12-month change) Answers: 49 Median: 1%

Monthly Survey On Expectations January 2020 GFCF year 2019 (12-month change) Answers: 49 Median: 2,3%