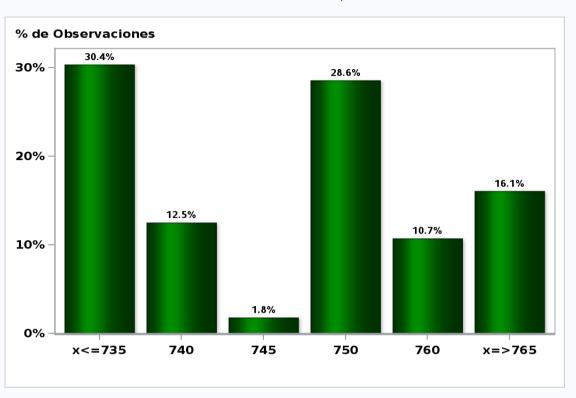

# Monthly Survey On Expectations January 2020 Exchange Rate in two months (CH \$ per US\$) Answers: 56 Median: \$760

Monthly Survey On Expectations January 2020 Exchange Rate in eleven months (CH \$ per US\$) Answers: 56 Median: \$750

# Monthly Survey On Expectations January 2020 Exchange Rate in twenty three months forward (CH \$ per US\$) Answers: 54 Median: \$725