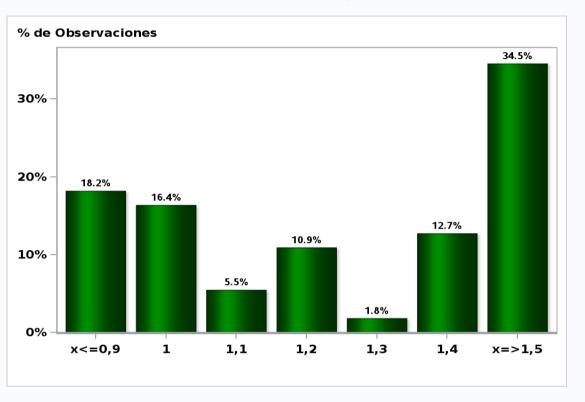

# Monthly Survey On Expectations January 2020 IMACEC (Monthly Activity Index) one month ago Answers: 55 Median: -1%

# Monthly Survey On Expectations January 2020 IMACEC No Mining (Monthly Activity Index) one month ago Answers: 46 Median: -1,2%