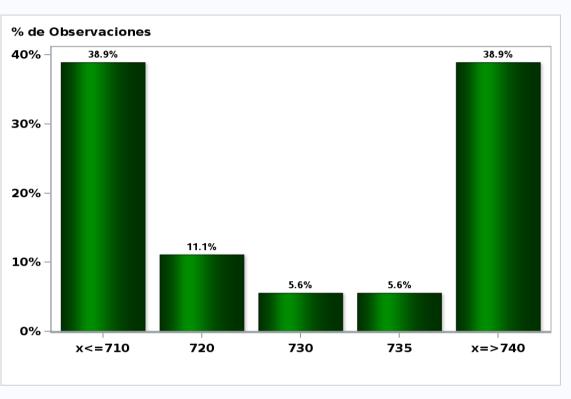

# Monthly Survey On Expectations January 2020 Exchange Rate in twenty three months forward (CH \$ per US\$) Answers: 54 Median: \$725