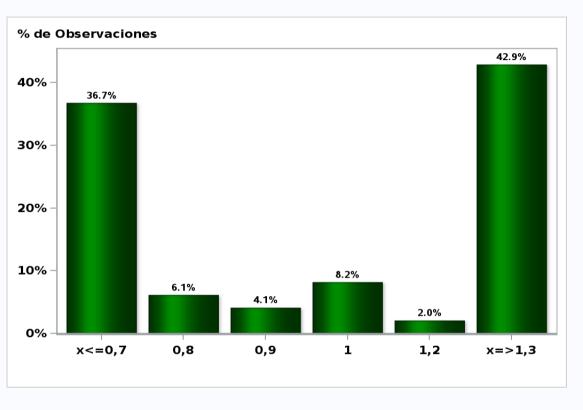

The survey period comprises the week prior to publication

Monthly Survey On Expectations January 2020 Inflation current month (monthly change) Answers: 55 Median: 0,3%

Monthly Survey On Expectations January 2020 Inflation next month (monthly change) Answers: 54 Median: 0,2%