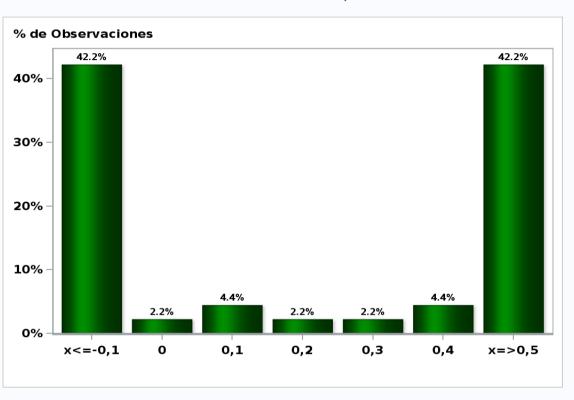

The survey period comprises the week prior to publication

Monthly Survey On Expectations January 2020 Inflation current month (monthly change) Answers: 55 Median: 0,3%

Monthly Survey On Expectations January 2020 Inflation next month (monthly change) Answers: 54 Median: 0,2%