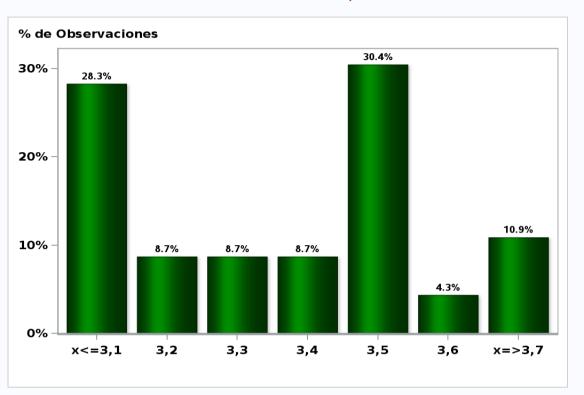

# Monthly Survey On Expectations January 2020 5-Year BCU in twenty three months forward Answers: 45 Median: 0,4%

Monthly Survey On Expectations January 2020 5-Year BCP in twenty three months forward Answers: 46 Median: 3,4%