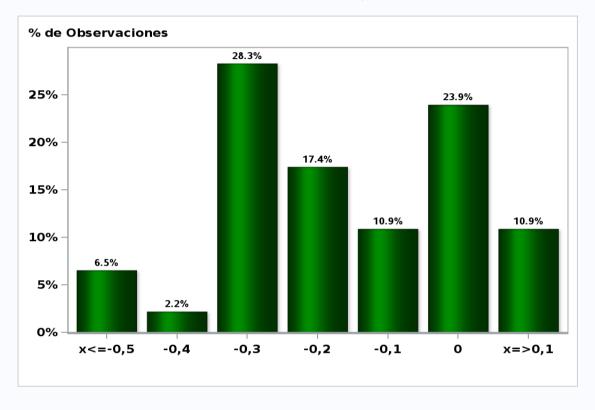

# Monthly Survey On Expectations January 2020 5-Year BCU In two months Answers: 46 Median: -0,2%