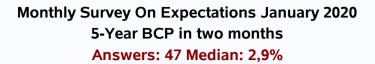

# Monthly Survey On Expectations January 2020 5-Year BCU in twenty three months forward Answers: 45 Median: 0,4%

Monthly Survey On Expectations January 2020 5-Year BCP in twenty three months forward Answers: 46 Median: 3,4%