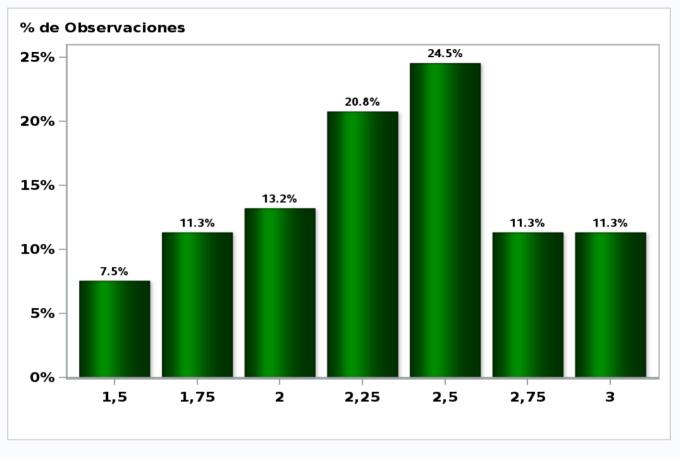

# Monthly Survey On Expectations September 2021 Inflation december 2022 (12-month change) Answers: 55 Median: 3,5%

Monthly Survey On Expectations September 2021 Monetary Policy rate target following meeting Answers: 53 Median: 2%