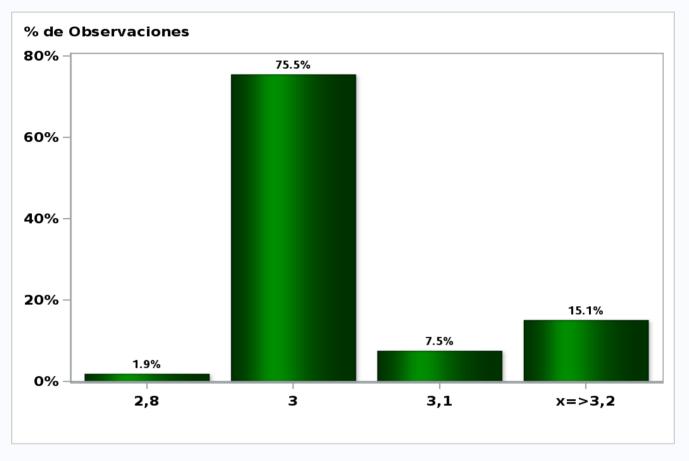

# Monthly Survey On Expectations September 2021 Inflation in twenty three months (12-month change) Answers: 53 Median: 3,2%