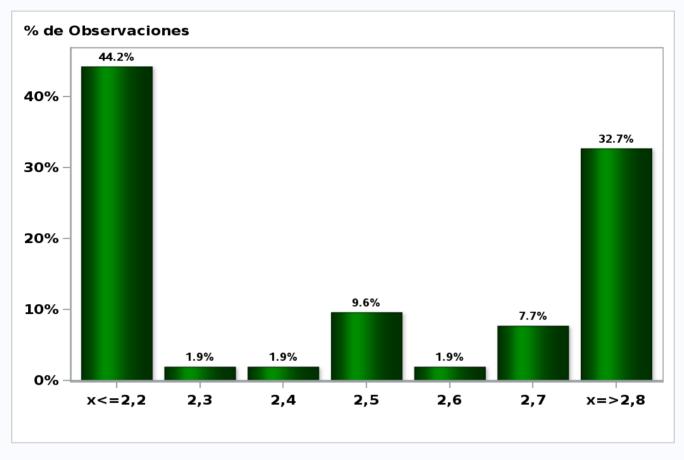

# Monthly Survey On Expectations September 2021 GFCF year 2022 (12-month change) Answers: 43 Median: 2,5%