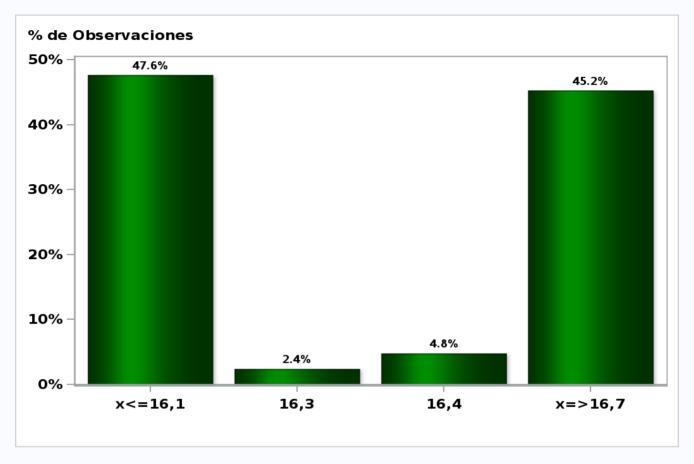

# Monthly Survey On Expectations September 2021 Exchange Rate in twenty three months forward (CH \$ per US\$) Answers: 53 Median: \$760

Monthly Survey On Expectations September 2021 IMACEC (Monthly Activity Index) one month ago Answers: 52 Median: 16,3%