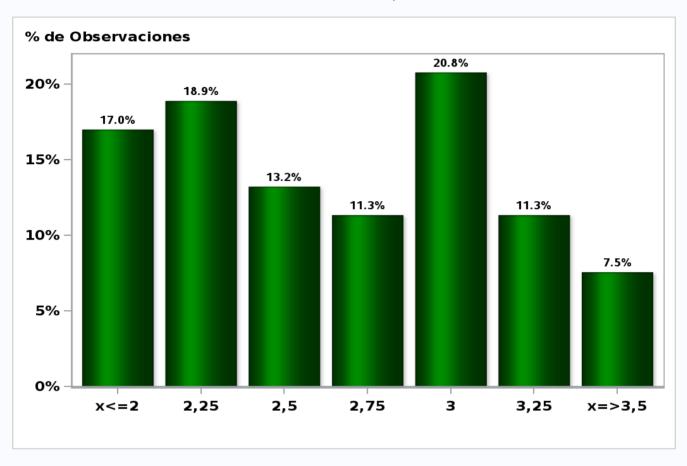

#### Monthly Survey On Expectations September 2021 Inflation in thirty five months (12-month change) Answers: 53 Median: 3%