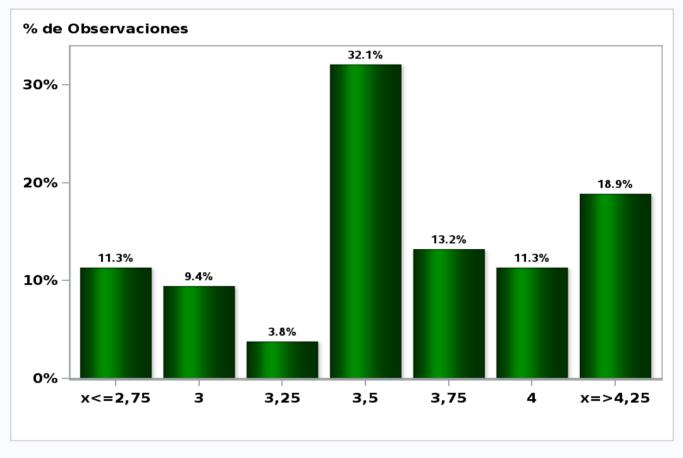

# Monthly Survey On Expectations September 2021 Inflation december 2022 (12-month change) Answers: 55 Median: 3,5%

Monthly Survey On Expectations September 2021 Monetary Policy rate target following meeting Answers: 53 Median: 2%