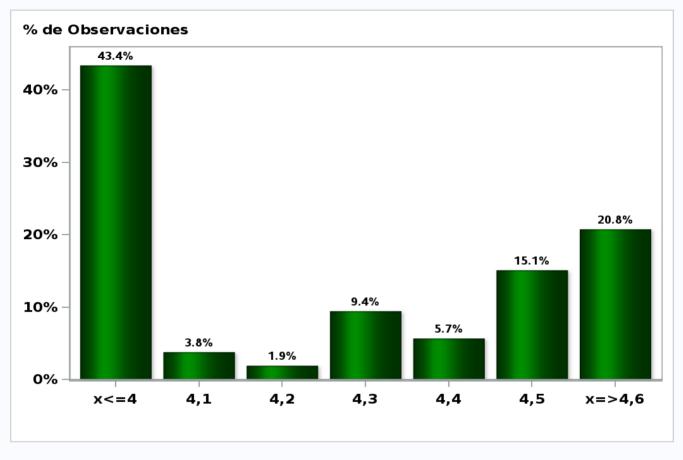

# Monthly Survey On Expectations September 2021 Inflation in eleven months (12-month change) Answers: 53 Median: 4,3%