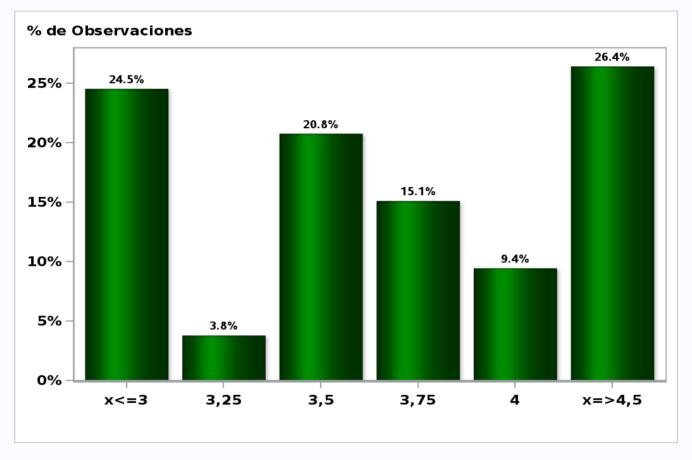

#### Monthly Survey On Expectations September 2021 Inflation in thirty five months (12-month change) Answers: 53 Median: 3%