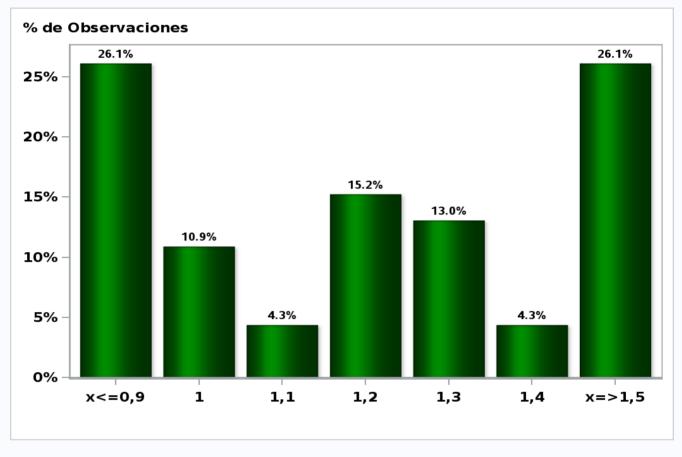

#### Monthly Survey On Expectations September 2021 5-Year BCU In two months Answers: 46 Median: 1,2%