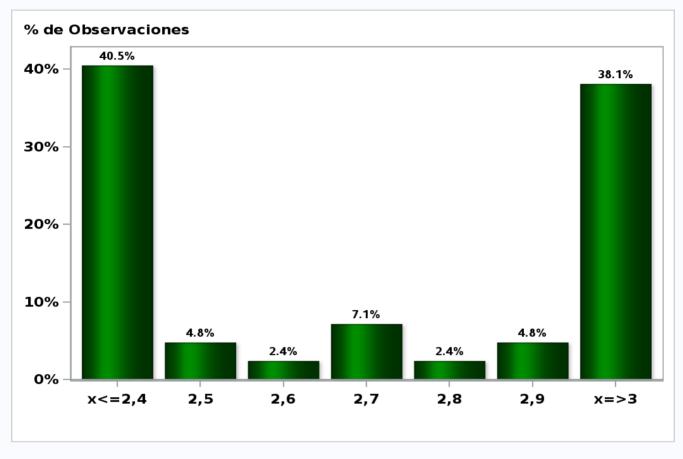

# Monthly Survey On Expectations September 2021 Inflation december 2022 (12-month change) Answers: 55 Median: 3,5%

Monthly Survey On Expectations September 2021 Monetary Policy rate target following meeting Answers: 53 Median: 2%