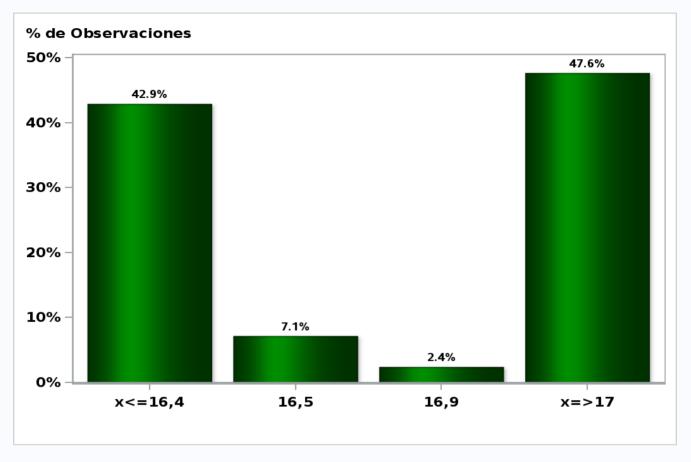

# Monthly Survey On Expectations September 2021 GDP year 2021 (12-month change) Answers: 54 Median: 10,4%