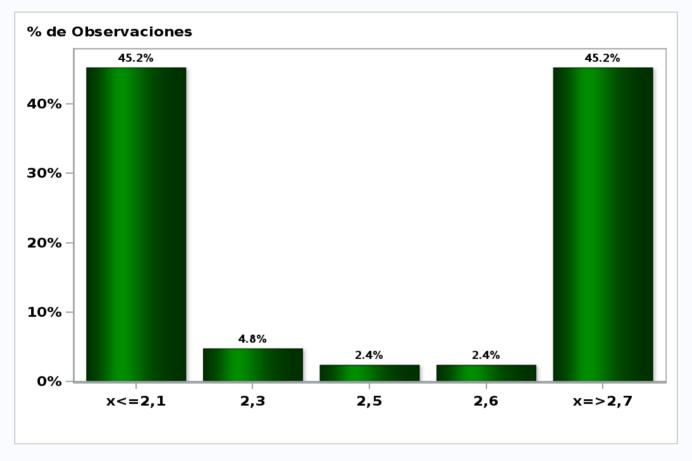

#### Monthly Survey On Expectations September 2021 Inflation in thirty five months (12-month change) Answers: 53 Median: 3%