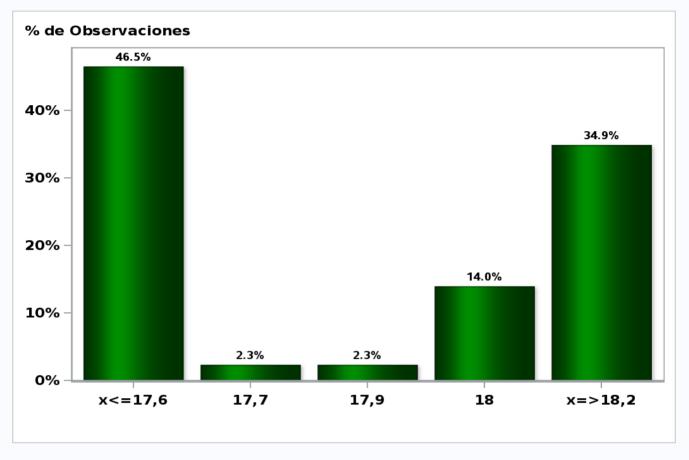

# Monthly Survey On Expectations September 2021 IMACEC No Mining (Monthly Activity Index) one month ago Answers: 43 Median: 17,9%