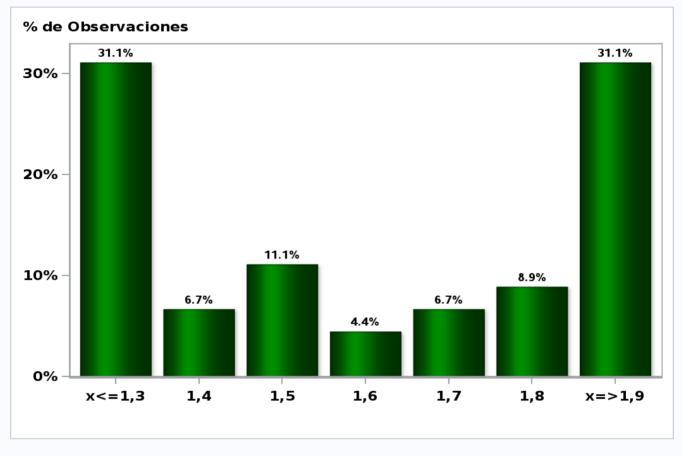

#### Monthly Survey On Expectations September 2021 5-Year BCU in eleven months Answers: 45 Median: 1,6%