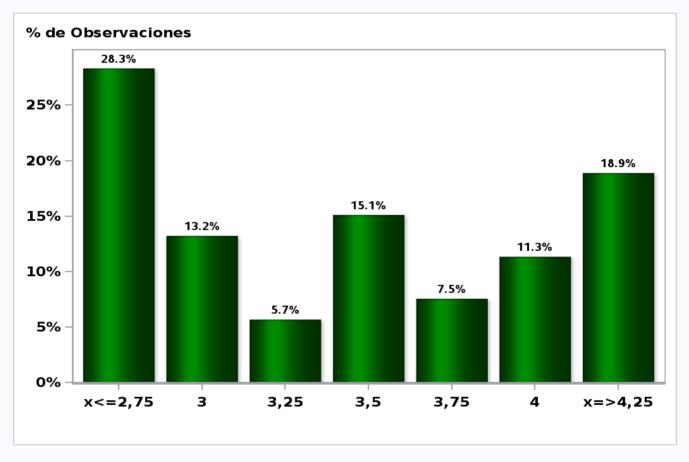

# Monthly Survey On Expectations September 2021 Monetary Policy rate target december 2021 Answers: 53 Median: 2,25%

Monthly Survey On Expectations September 2021 Monetary Policy rate target in eleven months Answers: 53 Median: 3,5%