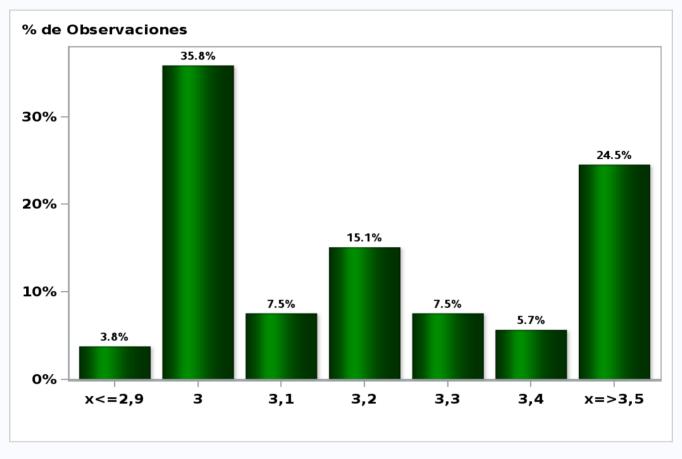

# Monthly Survey On Expectations September 2021 Inflation in twenty three months (12-month change) Answers: 53 Median: 3,2%