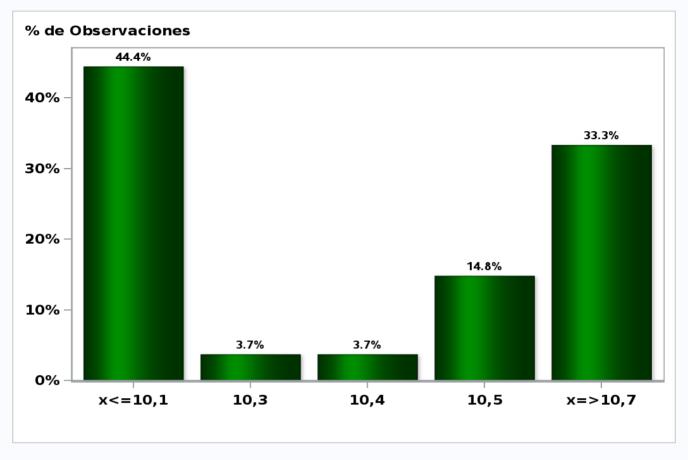

# Monthly Survey On Expectations September 2021 Exchange Rate in twenty three months forward (CH \$ per US\$) Answers: 53 Median: \$760

Monthly Survey On Expectations September 2021 IMACEC (Monthly Activity Index) one month ago Answers: 52 Median: 16,3%