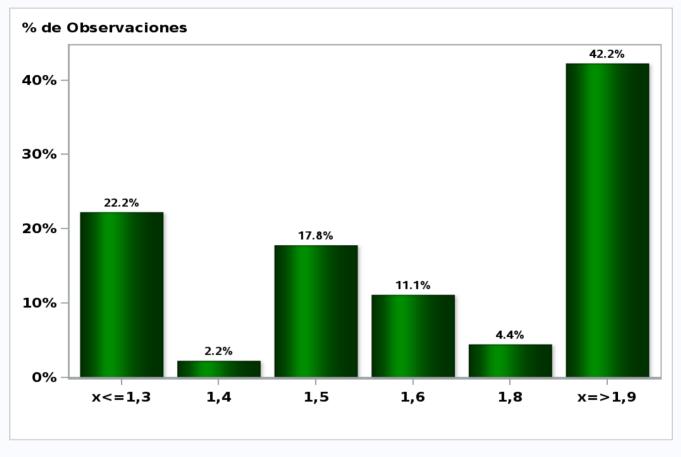

# Monthly Survey On Expectations September 2021 Inflation in eleven months (12-month change) Answers: 53 Median: 4,3%