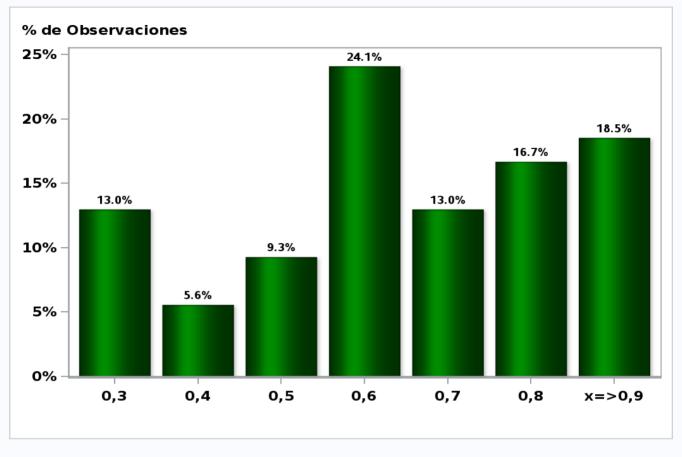

# Monthly Survey On Expectations September 2021 Inflation current month (monthly change) Answers: 54 Median: 0,6%

Monthly Survey On Expectations September 2021 Inflation next month (monthly change) Answers: 54 Median: 0,6%