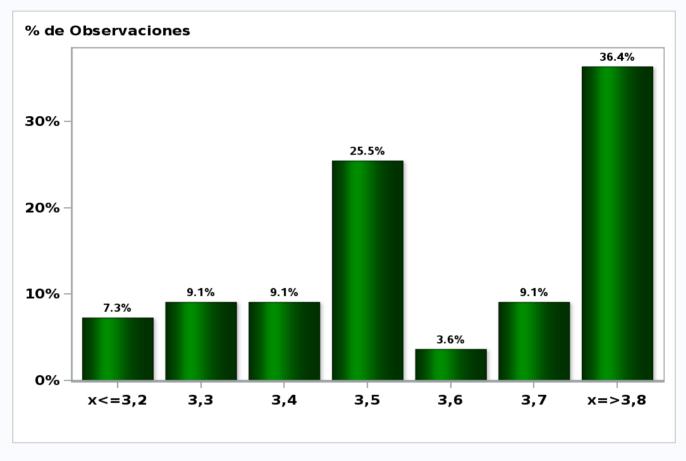

#### Monthly Survey On Expectations September 2021 Inflation in thirty five months (12-month change) Answers: 53 Median: 3%