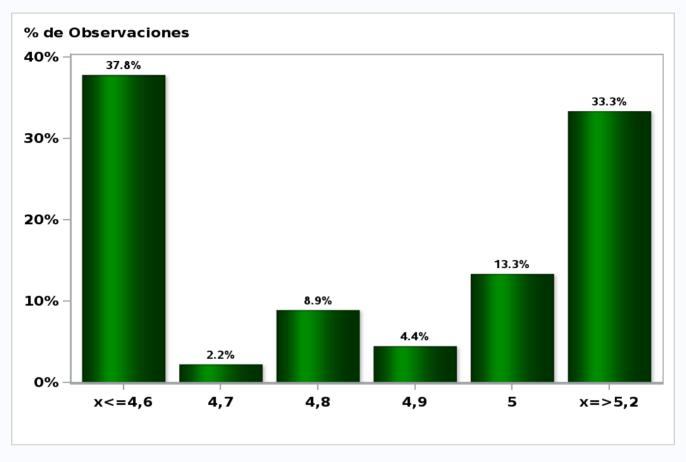

#### Monthly Survey On Expectations September 2021 5-Year BCP in eleven months Answers: 45 Median: 4,9%