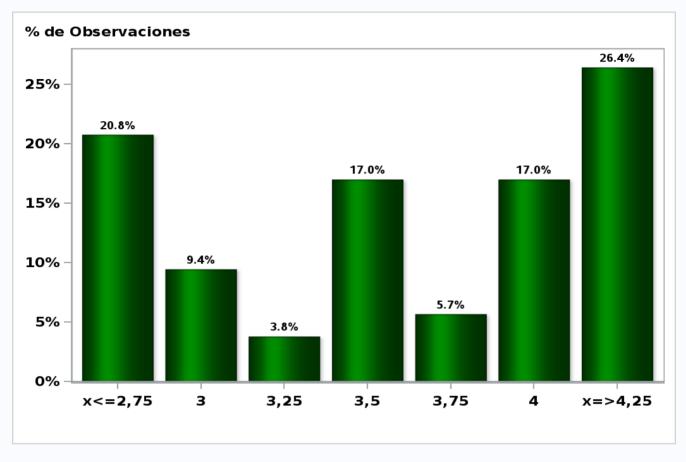

#### Monthly Survey On Expectations September 2021 Monetary Policy rate target in seventeen months Answers: 53 Median: 3,5%

Monthly Survey On Expectations September 2021 Monetary Policy rate target in twenty three months Answers: 53 Median: 3,75%