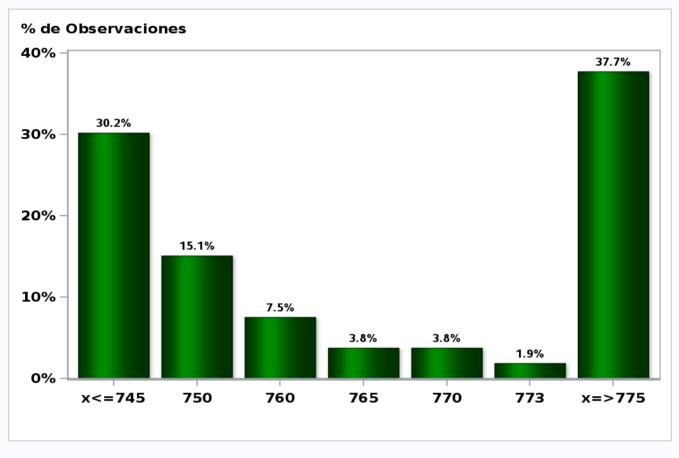

# Monthly Survey On Expectations September 2021 Exchange Rate in twenty three months forward (CH \$ per US\$) Answers: 53 Median: \$760

Monthly Survey On Expectations September 2021 IMACEC (Monthly Activity Index) one month ago Answers: 52 Median: 16,3%