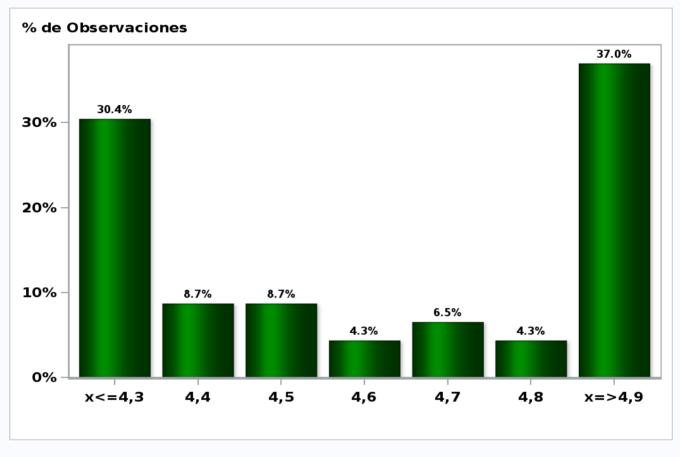

# Monthly Survey On Expectations September 2021 Inflation december 2021 (12-month change) Answers: 55 Median: 5,1%