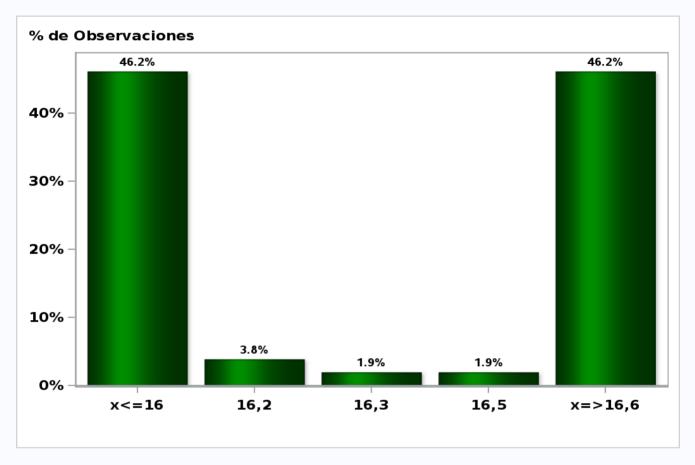

# Monthly Survey On Expectations September 2021 Exchange Rate in twenty three months forward (CH \$ per US\$) Answers: 53 Median: \$760

Monthly Survey On Expectations September 2021 IMACEC (Monthly Activity Index) one month ago Answers: 52 Median: 16,3%