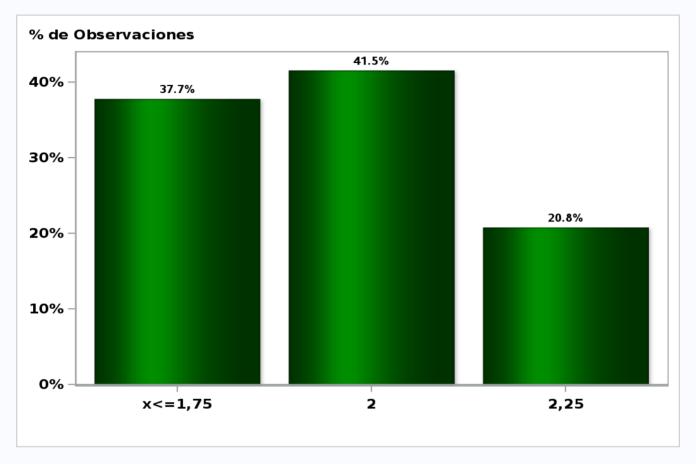

# Monthly Survey On Expectations September 2021 Inflation december 2022 (12-month change) Answers: 55 Median: 3,5%

Monthly Survey On Expectations September 2021 Monetary Policy rate target following meeting Answers: 53 Median: 2%