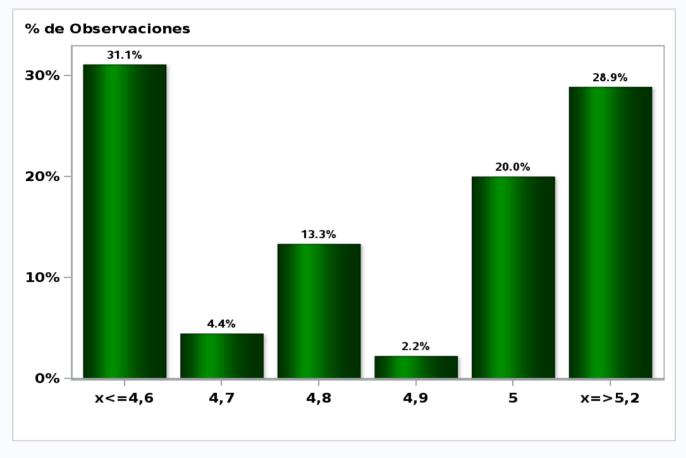

#### Monthly Survey On Expectations September 2021 5-Year BCP in two months Answers: 46 Median: 4,6%