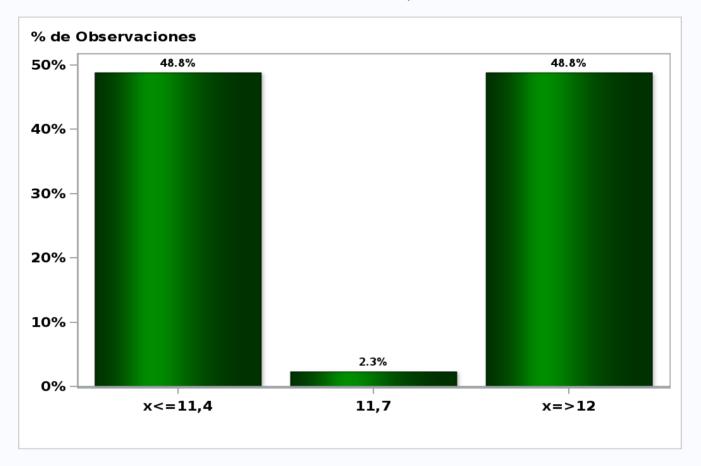

# Monthly Survey On Expectations September 2021 GFCF year 2021 (12-month change) Answers: 43 Median: 11,7%