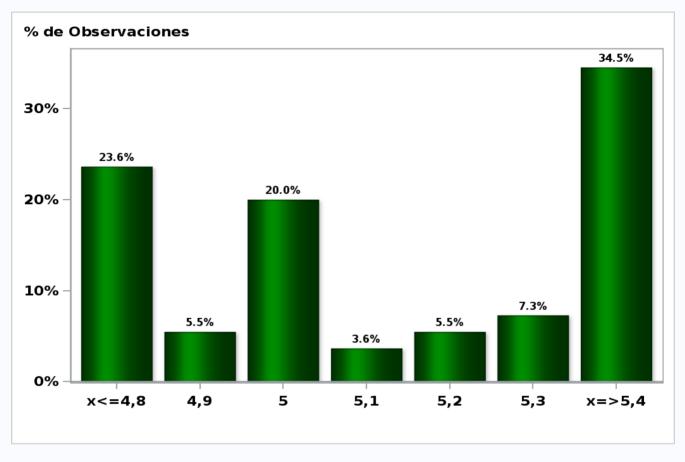

# Monthly Survey On Expectations September 2021 Inflation december 2021 (12-month change) Answers: 55 Median: 5,1%