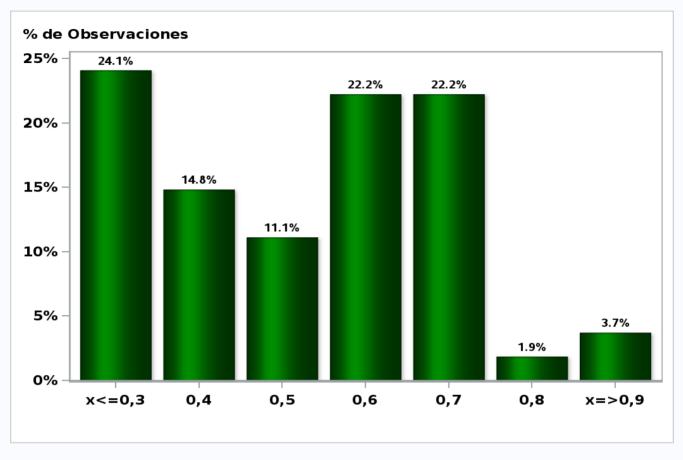

# Monthly Survey On Expectations September 2021 Inflation current month (monthly change) Answers: 54 Median: 0,6%

Monthly Survey On Expectations September 2021 Inflation next month (monthly change) Answers: 54 Median: 0,6%