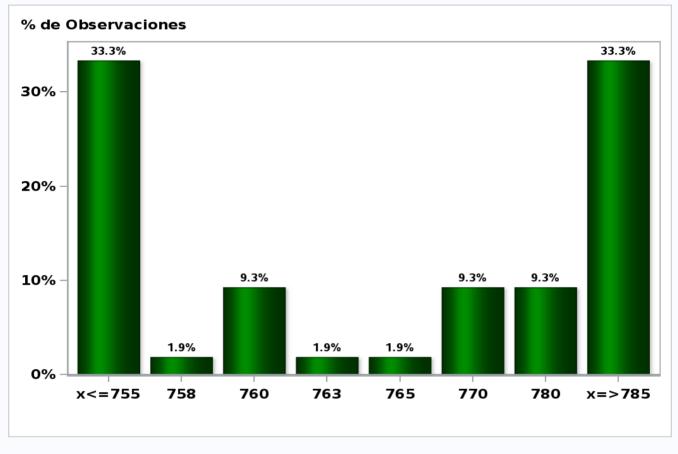

#### Monthly Survey On Expectations September 2021 Exchange Rate in two months (CH \$ per US\$) Answers: 54 Median: \$780

Monthly Survey On Expectations September 2021 Exchange Rate in eleven months (CH \$ per US\$) Answers: 54 Median: \$770

# Monthly Survey On Expectations September 2021 Exchange Rate in twenty three months forward (CH \$ per US\$) Answers: 53 Median: \$760

Monthly Survey On Expectations September 2021 IMACEC (Monthly Activity Index) one month ago Answers: 52 Median: 16,3%