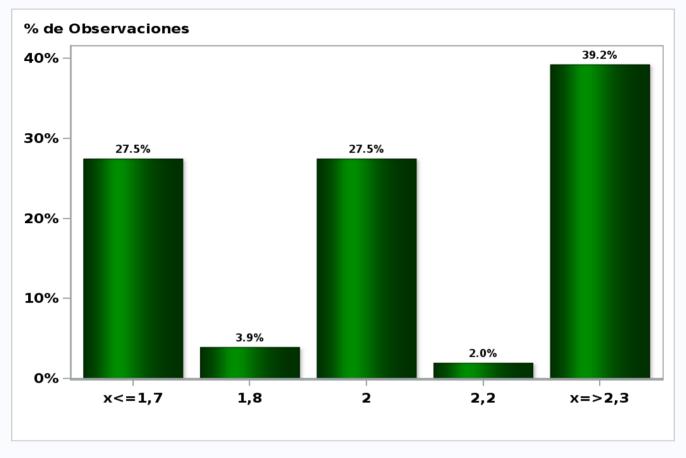

# Monthly Survey On Expectations September 2021 GDP No Mining year 2023 (12-month change) Answers: 42 Median: 2,2%