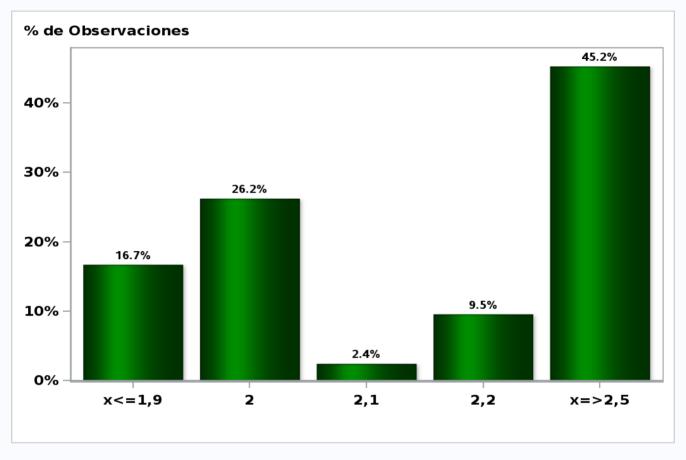

# Monthly Survey On Expectations September 2021 HFC including NPO year 2022 (12-month change) Answers: 42 Median: 2,4%