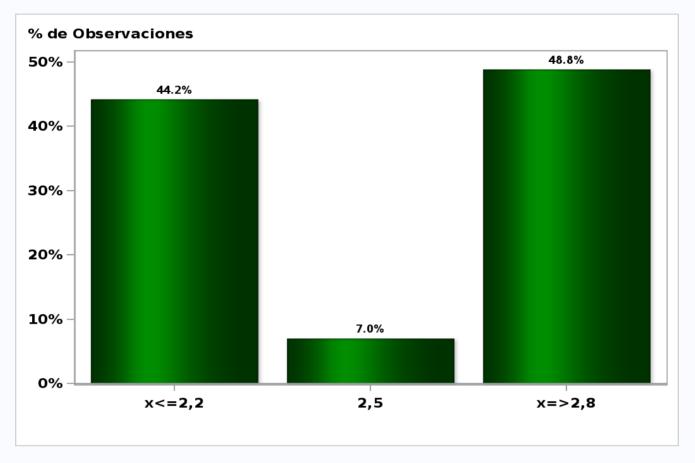

# Monthly Survey On Expectations September 2021 GDP No Mining year 2022 (12-month change) Answers: 42 Median: 2,7%