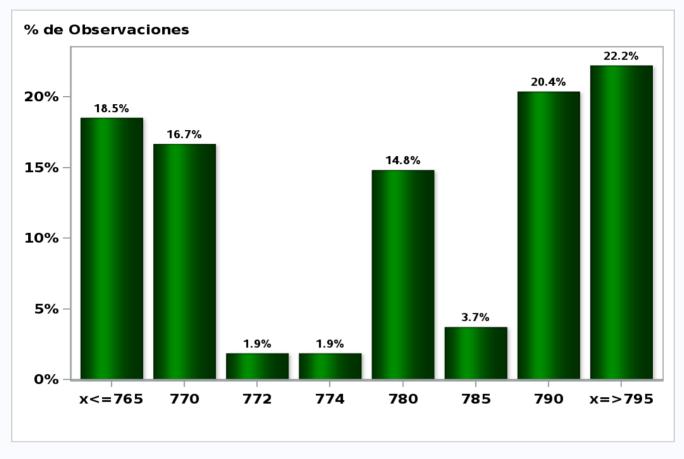

#### Monthly Survey On Expectations September 2021 Exchange Rate in two months (CH \$ per US\$) Answers: 54 Median: \$780

Monthly Survey On Expectations September 2021 Exchange Rate in eleven months (CH \$ per US\$) Answers: 54 Median: \$770