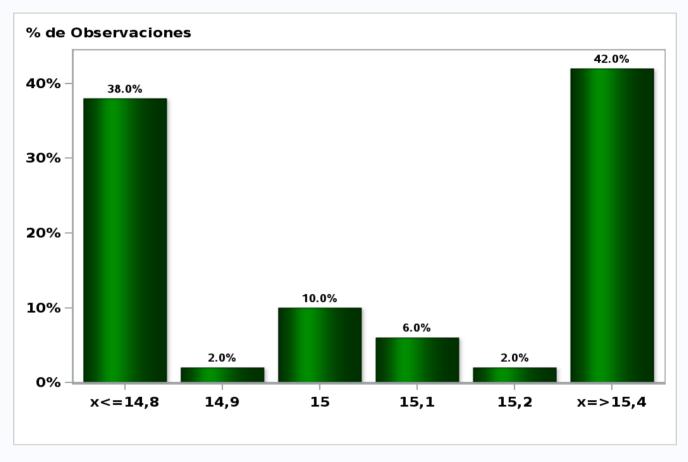

# Monthly Survey On Expectations September 2021 GDP within calendar quarter of the survey Answers: 50 Median: 15,1%