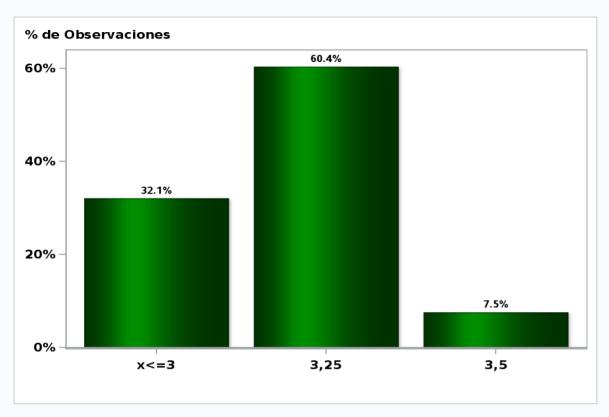

# Monthly Survey On Expectations May 2019 Monetary Policy rate target in seventeen months

Answers: 54 Median: 3,5%