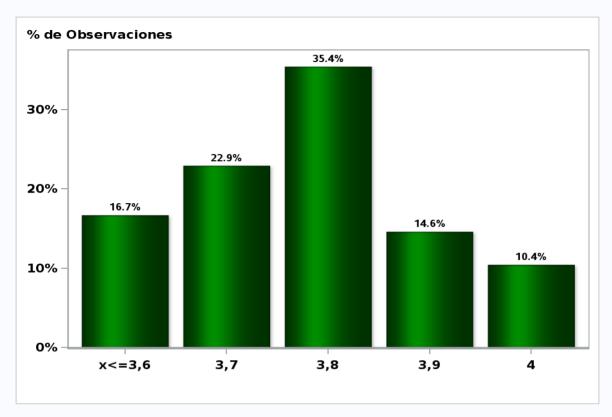

# Monthly Survey On Expectations May 2019 Inflation december 2020 (12-month change)

Answers: 54 Median: 3%