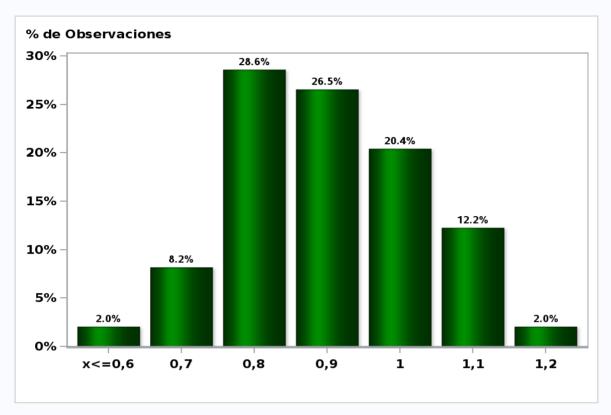

### Monthly Survey On Expectations May 2019 5-Year BCU In two months

Answers: 49 Median: 0,9%