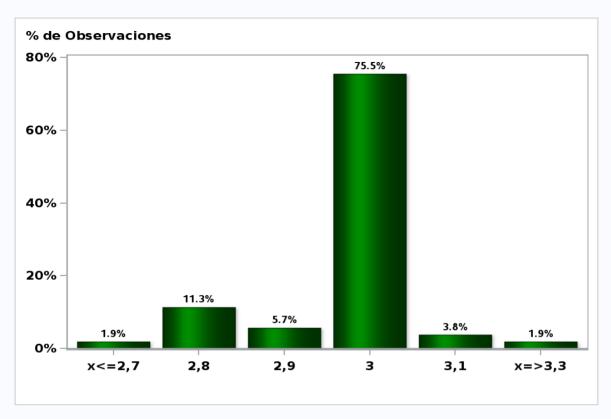

# Monthly Survey On Expectations May 2019 Inflation in twenty three months (12-month change)

Answers: 53 Median: 3%