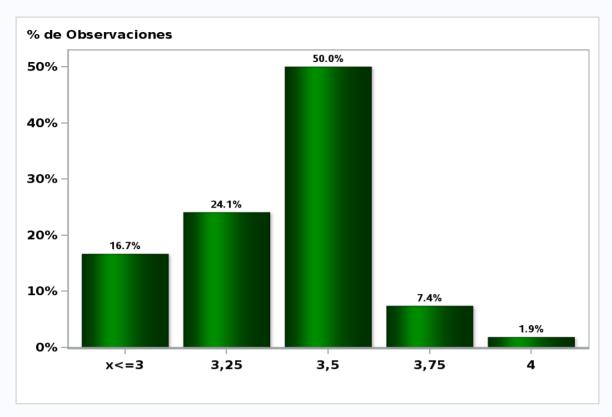

## Monthly Survey On Expectations May 2019 Monetary Policy rate target in twenty three months

Answers: 52 Median: 3,5%