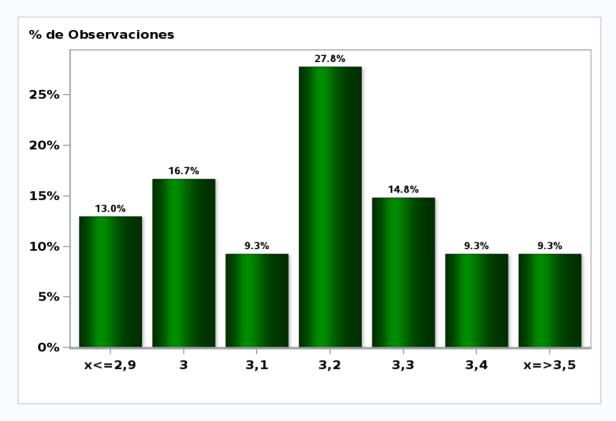

## Monthly Survey On Expectations May 2019 Inflation december 2019 (12-month change)

Answers: 54 Median: 2,8%