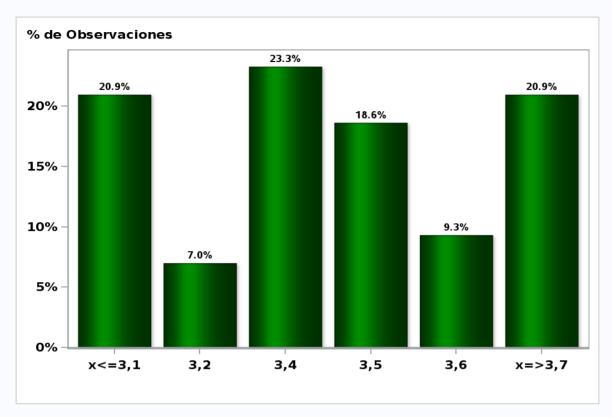

### Monthly Survey On Expectations May 2019 GDP year 2020 (12-month change)

Answers: 53 Median: 3,4%