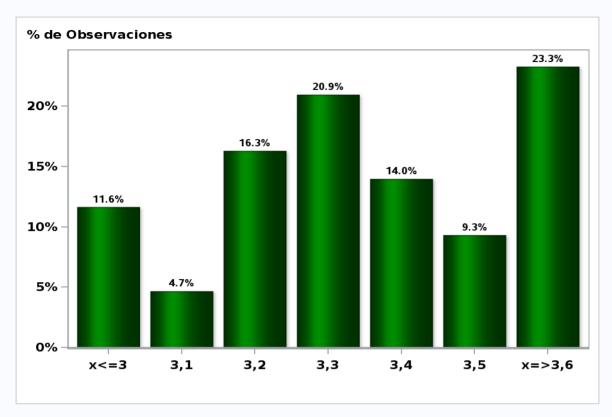

### Monthly Survey On Expectations May 2019 GDP year 2019 (12-month change)

Answers: 54 Median: 3,2%