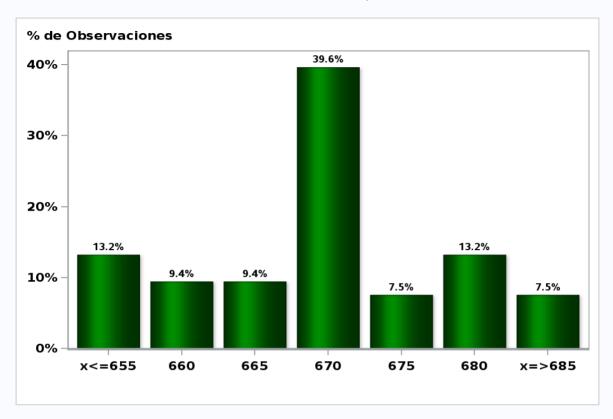

# Monthly Survey On Expectations May 2019 Exchange Rate in two months (CH \$ per US\$)

Answers: 53 Median: \$670