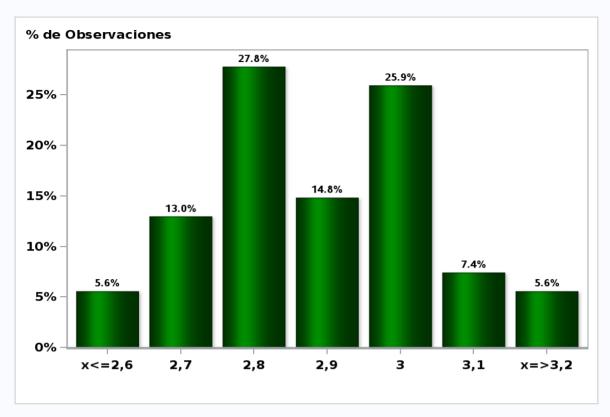

## Monthly Survey On Expectations May 2019 Inflation in eleven months (12-month change)

Answers: 54 Median: 2,9%