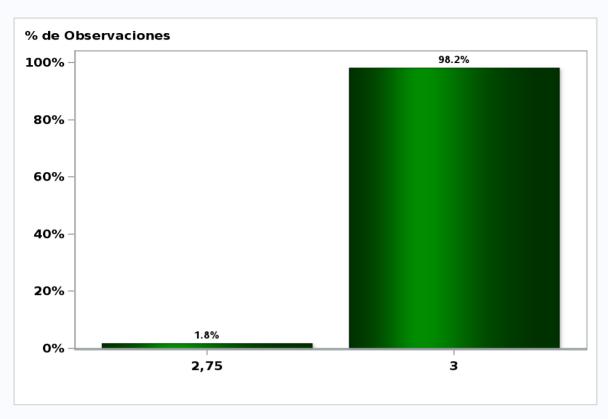

# Monthly Survey On Expectations May 2019 Monetary Policy rate target following meeting

Answers: 55 Median: 3%