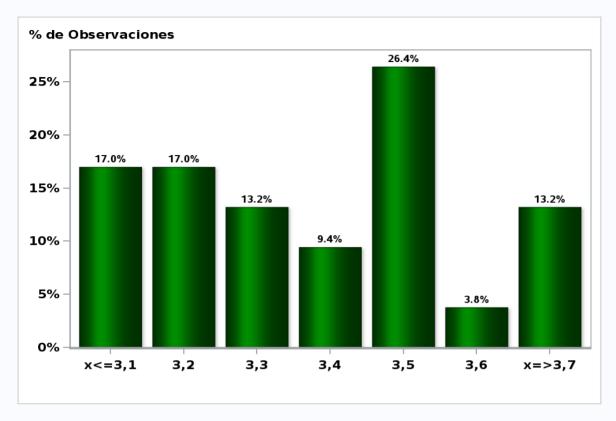

### Monthly Survey On Expectations May 2019 GDP year 2019 (12-month change)

Answers: 54 Median: 3,2%