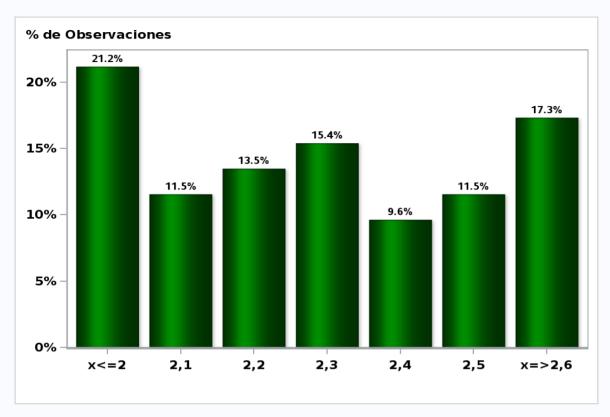

# Monthly Survey On Expectations May 2019 IMACEC (Monthly Activity Index) one month ago

Answers: 52 Median: 2,3%