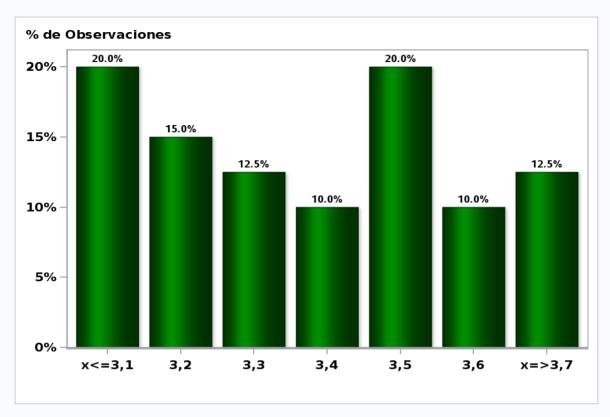

### Monthly Survey On Expectations May 2019 GDP year 2021 (12-month change)

Answers: 48 Median: 3,4%