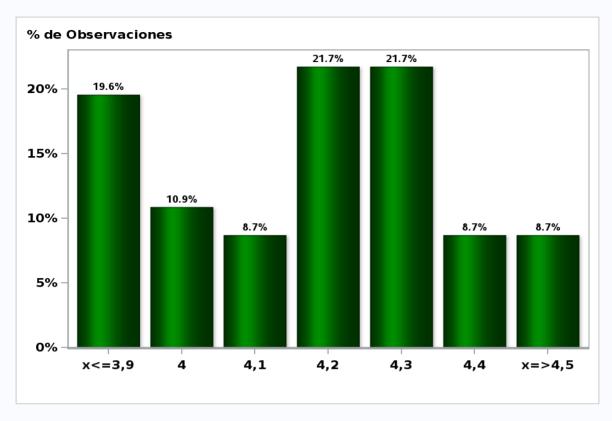

### Monthly Survey On Expectations May 2019 5-Year BCP in twenty three months forward

Answers: 46 Median: 4,2%