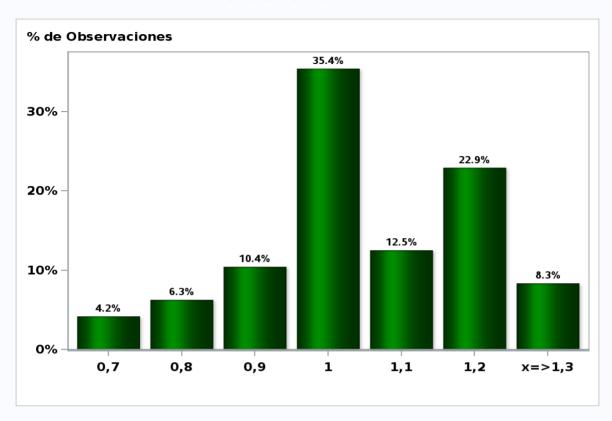

### Monthly Survey On Expectations May 2019 5-Year BCP in two months

Answers: 48 Median: 3,8%