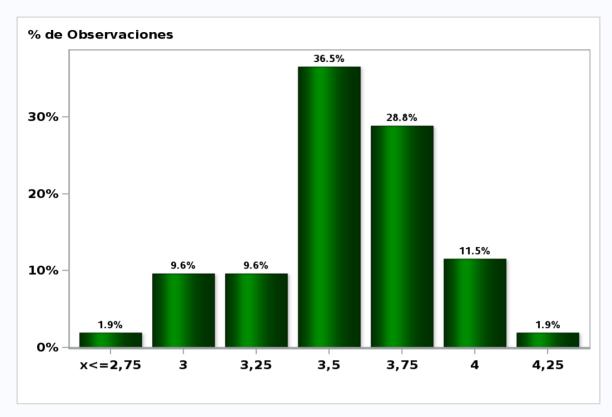

# Monthly Survey On Expectations May 2019 Inflation december 2020 (12-month change)

Answers: 54 Median: 3%