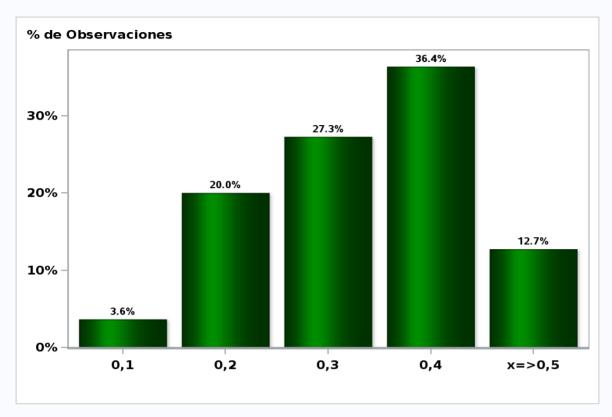

# Monthly Survey On Expectations May 2019 Inflation current month (monthly change)

Answers: 55 Median: 0,3%