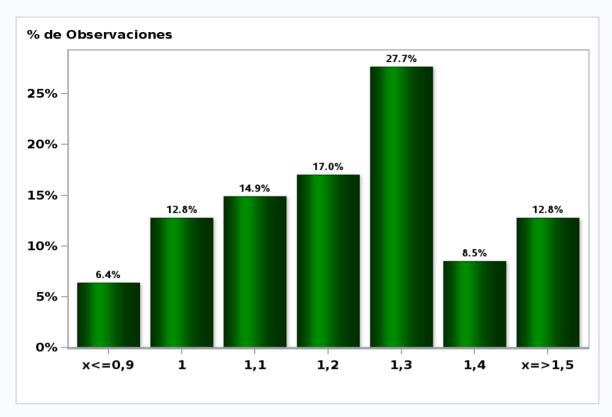

### Monthly Survey On Expectations May 2019 5-Year BCP in twenty three months forward

Answers: 46 Median: 4,2%