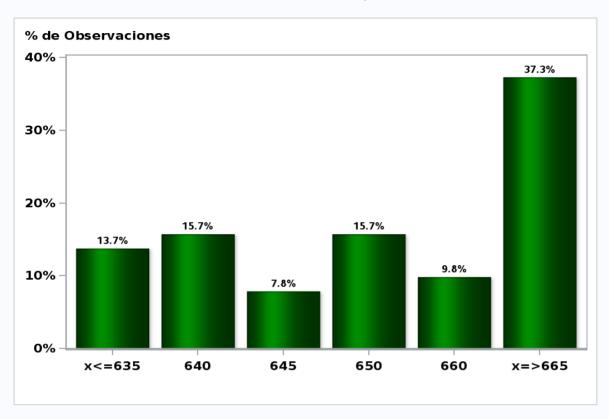

### Monthly Survey On Expectations May 2019 Exchange Rate in eleven months (CH \$ per US\$)

Answers: 53 Median: \$660