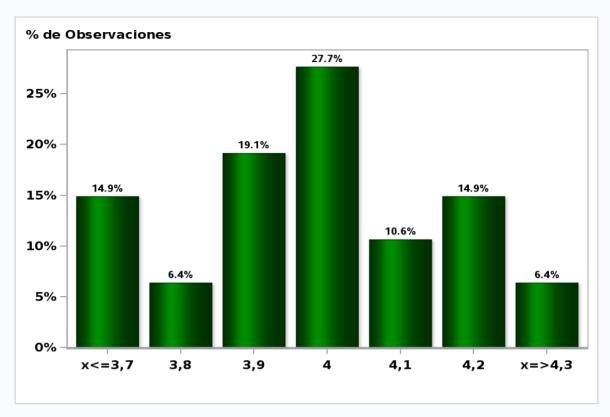

## Monthly Survey On Expectations May 2019 5-Year BCP in eleven months

Answers: 47 Median: 4%