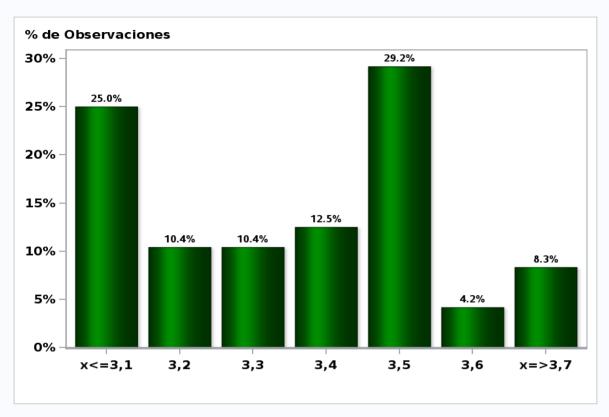

### Monthly Survey On Expectations May 2019 GDP year 2020 (12-month change)

Answers: 53 Median: 3,4%