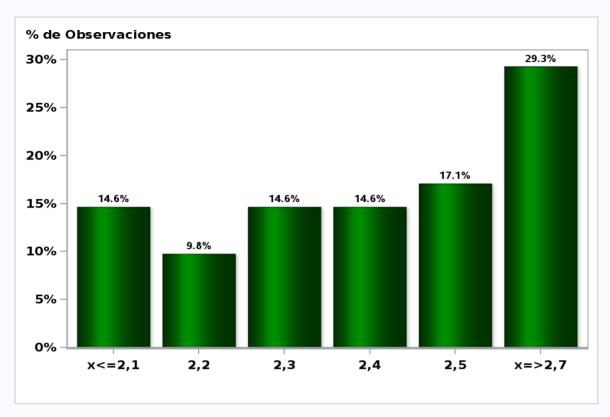

# Monthly Survey On Expectations May 2019 IMACEC No Mining (Monthly Activity Index) one month ago

Answers: 41 Median: 2,4%