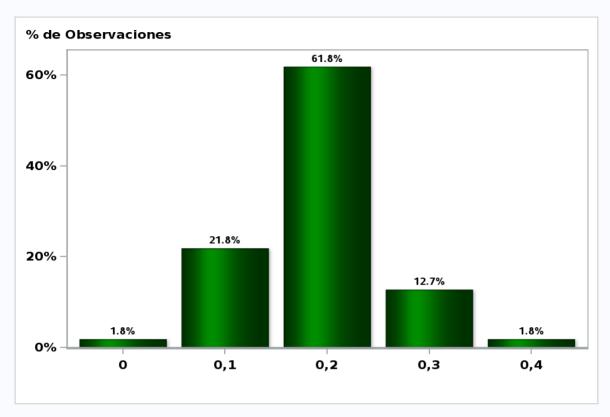

# Monthly Survey On Expectations May 2019 Inflation next month (monthly change)

Answers: 55 Median: 0,2%