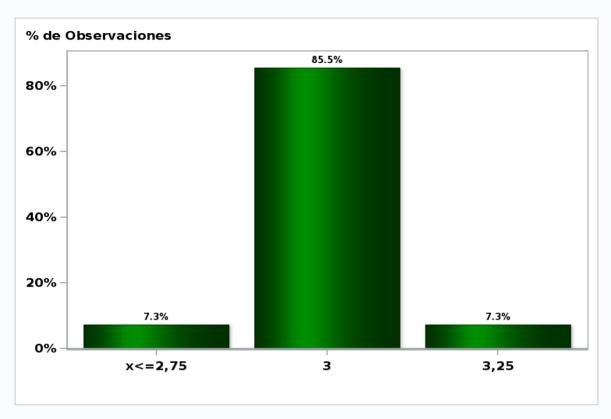

# Monthly Survey On Expectations May 2019 Monetary Policy rate target following meeting

Answers: 55 Median: 3%