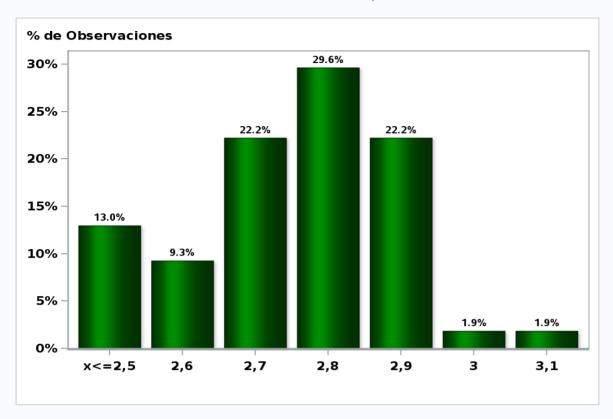

## Monthly Survey On Expectations May 2019 Inflation in eleven months (12-month change)

Answers: 54 Median: 2,9%