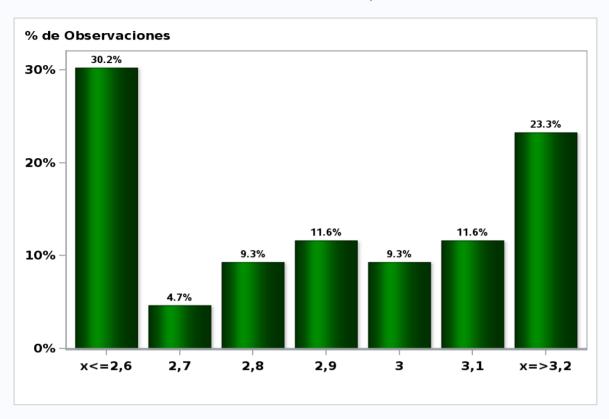

## Monthly Survey On Expectations May 2019 Inflation in eleven months (12-month change)

Answers: 54 Median: 2,9%