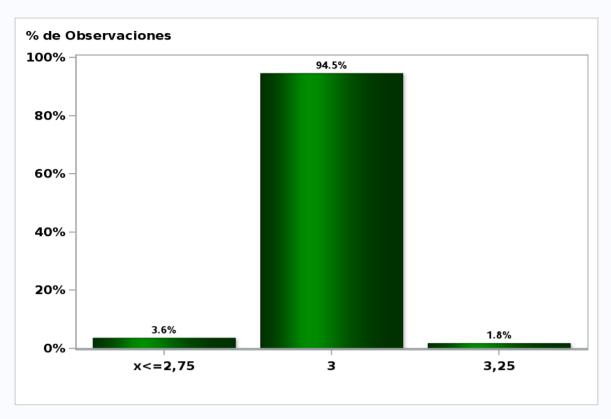

# **Monthly Survey On Expectations May 2019 Monetary Policy rate target in eleven months**

Answers: 53 Median: 3,25%