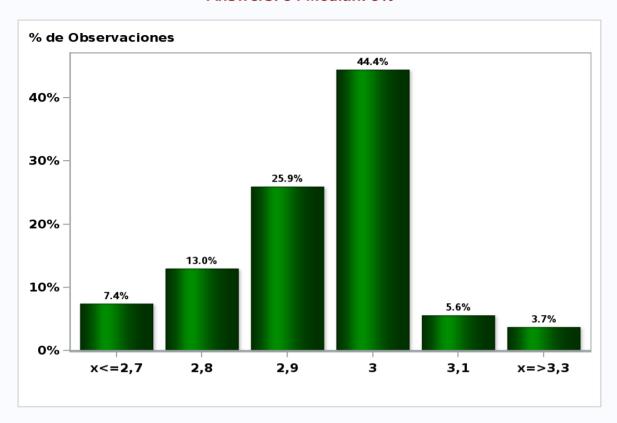

# Monthly Survey On Expectations May 2019 Monetary Policy rate target december 2019

Answers: 54 Median: 3%