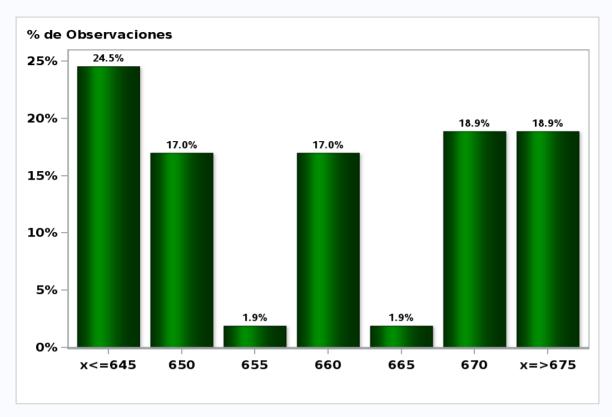

# Monthly Survey On Expectations May 2019 Exchange Rate in two months (CH \$ per US\$)

Answers: 53 Median: \$670