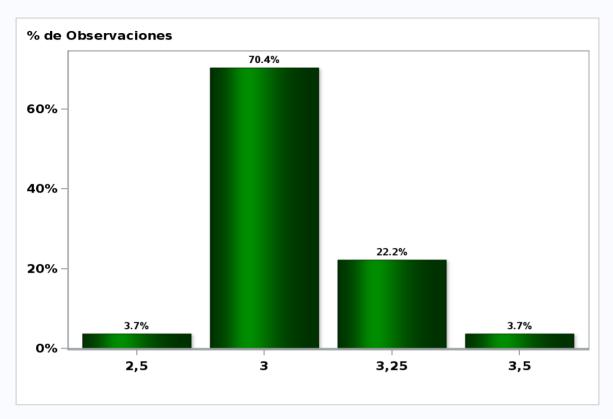

# **Monthly Survey On Expectations May 2019 Monetary Policy rate target in eleven months**

Answers: 53 Median: 3,25%