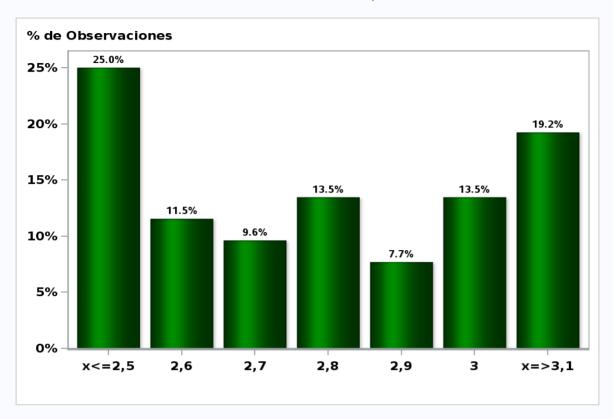

## Monthly Survey On Expectations May 2019 Inflation in eleven months (12-month change)

Answers: 54 Median: 2,9%