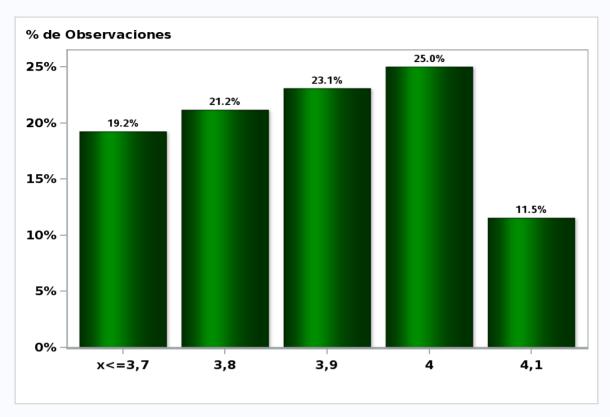

# Monthly Survey On Expectations April 2019 Inflation in twenty three months (12-month change)

Answers: 56 Median: 3%