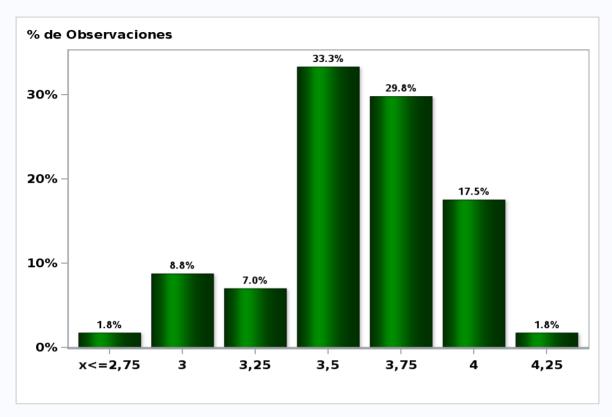

## Monthly Survey On Expectations April 2019 Monetary Policy rate target in seventeen months

Answers: 58 Median: 3,5%

### Monthly Survey On Expectations April 2019 Monetary Policy rate target in twenty three months

Answers: 57 Median: 3,5%