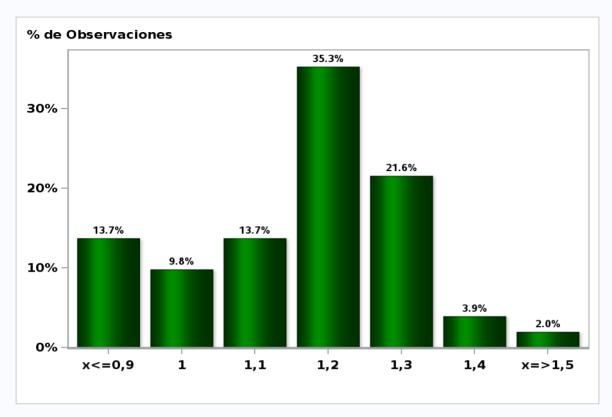

#### Monthly Survey On Expectations April 2019 5-Year BCU in eleven months

Answers: 51 Median: 1,2%