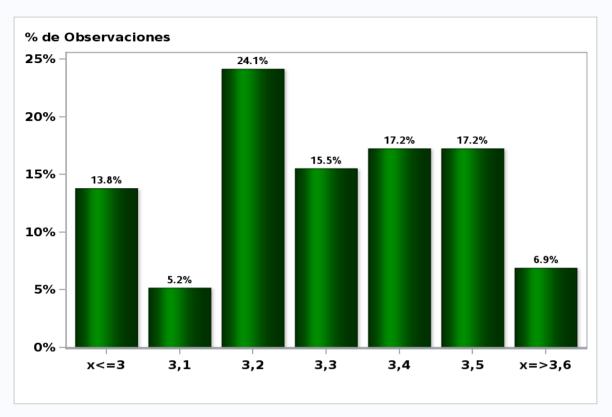

### Monthly Survey On Expectations April 2019 Inflation december 2019 ( 12-month change )

Answers: 58 Median: 2,7%