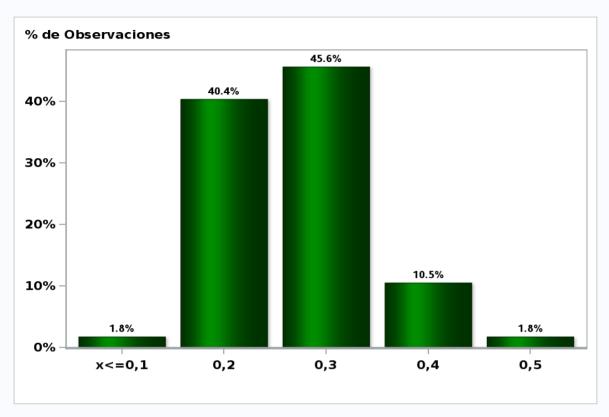

## Monthly Survey On Expectations April 2019 Inflation current month (monthly change)

Answers: 57 Median: 0,3%