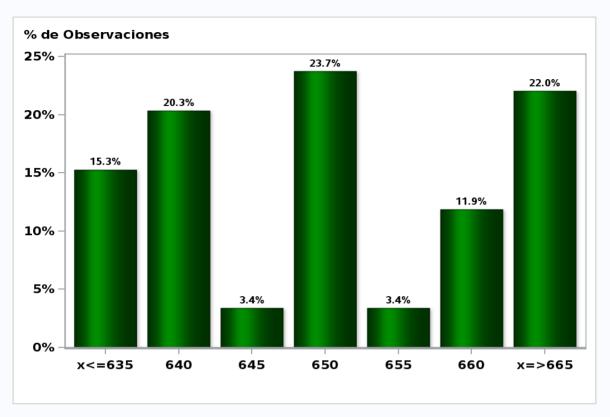

### Monthly Survey On Expectations April 2019 Exchange Rate in two months (CH \$ per US\$)

Answers: 59 Median: \$660