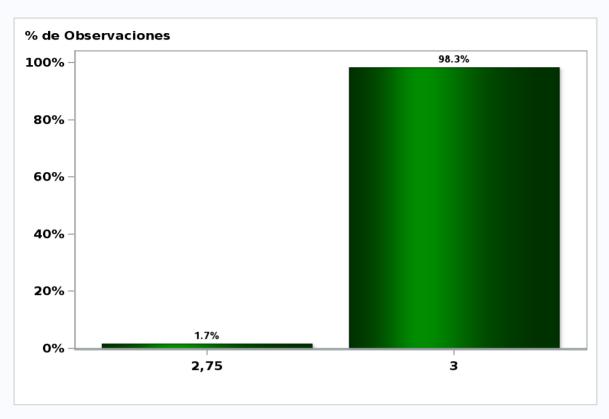

## Monthly Survey On Expectations April 2019 Monetary Policy rate target following meeting

Answers: 59 Median: 3%