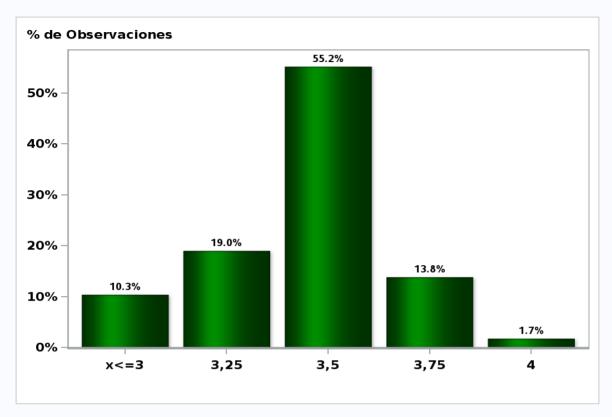

## Monthly Survey On Expectations April 2019 Monetary Policy rate target in seventeen months

Answers: 58 Median: 3,5%