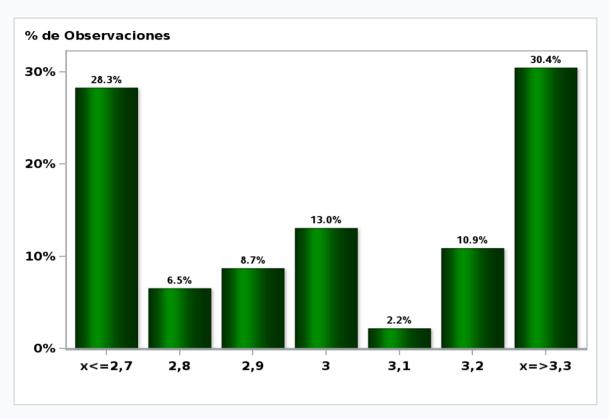

### Monthly Survey On Expectations April 2019 Inflation december 2019 ( 12-month change )

Answers: 58 Median: 2,7%