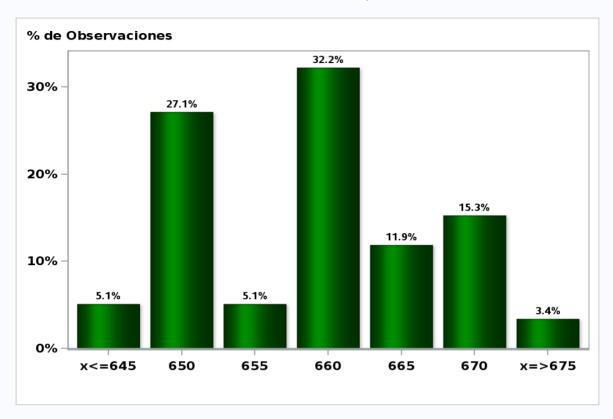

### Monthly Survey On Expectations April 2019 Exchange Rate in two months (CH \$ per US\$)

Answers: 59 Median: \$660