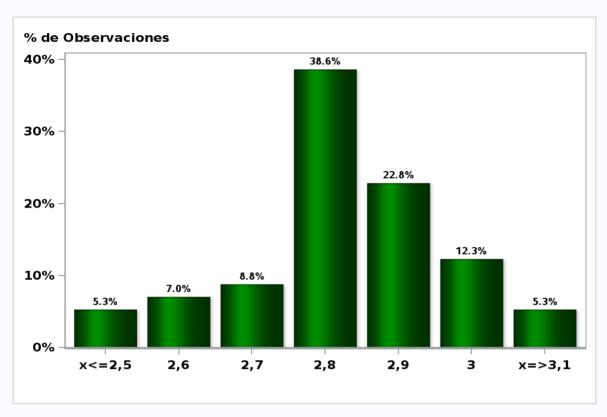

## Monthly Survey On Expectations April 2019 GDP within calendar quarter of the survey

Answers: 56 Median: 2,9%