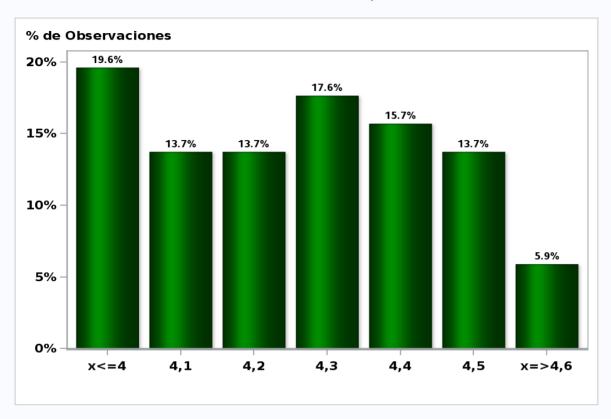

#### Monthly Survey On Expectations April 2019 5-Year BCP in eleven months

Answers: 51 Median: 4,1%