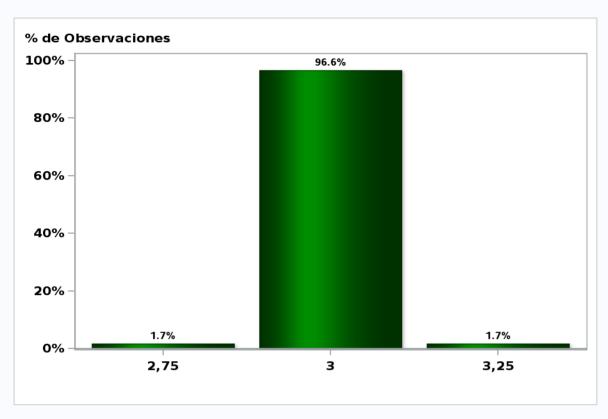

#### Monthly Survey On Expectations April 2019 Monetary Policy rate target december 2019

Answers: 59 Median: 3,25%