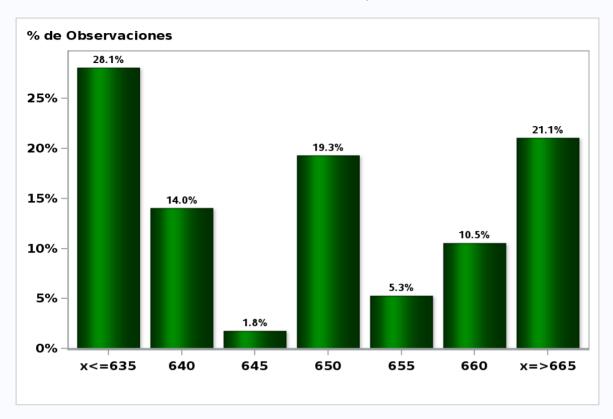

### Monthly Survey On Expectations April 2019 Exchange Rate in eleven months (CH \$ per US\$)

Answers: 59 Median: \$650