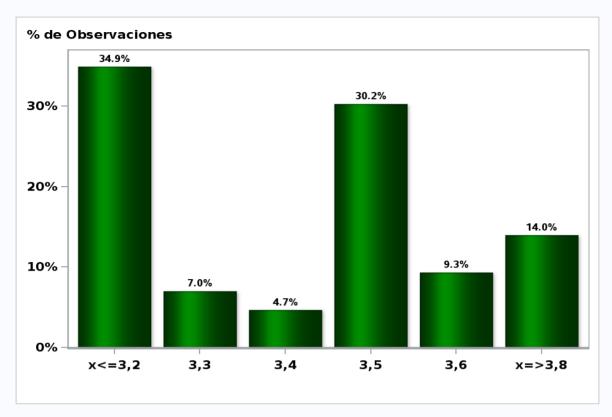

### Monthly Survey On Expectations April 2019 GDP year 2021 (12-month change)

Answers: 53 Median: 3,4%