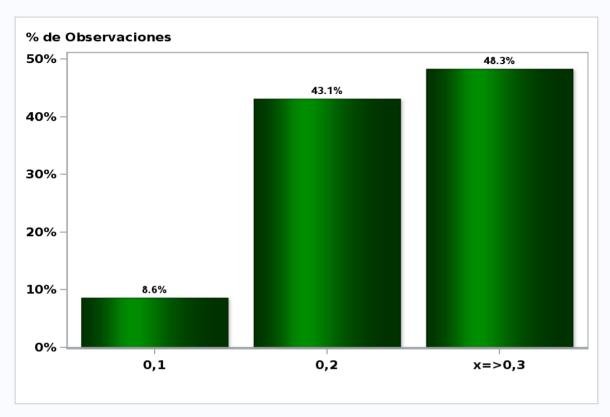

# Monthly Survey On Expectations April 2019 Inflation in twenty three months (12-month change)

Answers: 56 Median: 3%