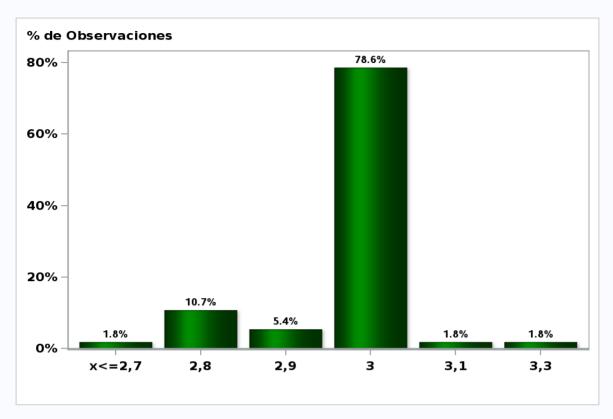

#### Monthly Survey On Expectations April 2019 Monetary Policy rate target december 2019

Answers: 59 Median: 3,25%