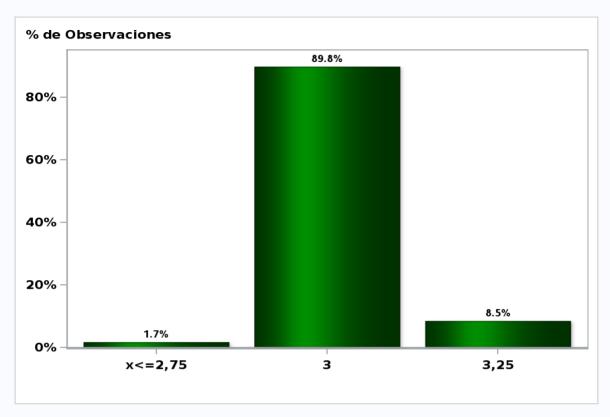

## Monthly Survey On Expectations April 2019 Monetary Policy rate target following meeting

Answers: 59 Median: 3%