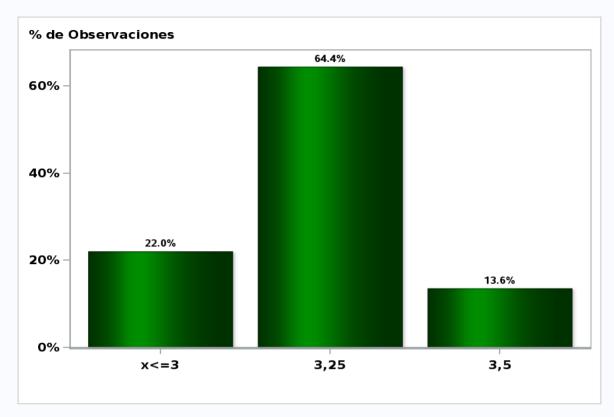

## Monthly Survey On Expectations April 2019 Monetary Policy rate target in eleven months

Answers: 59 Median: 3,25%