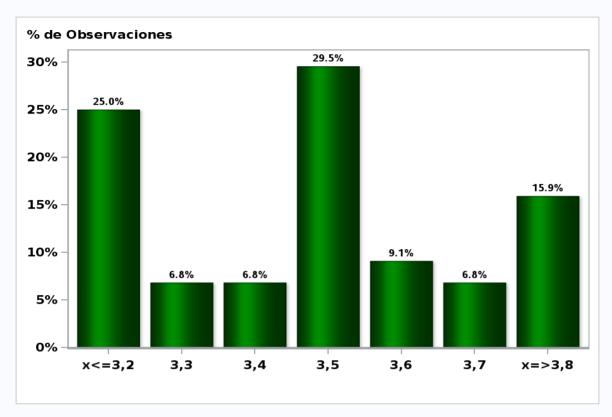

#### Monthly Survey On Expectations April 2019 GDP year 2020 (12-month change)

Answers: 58 Median: 3,4%