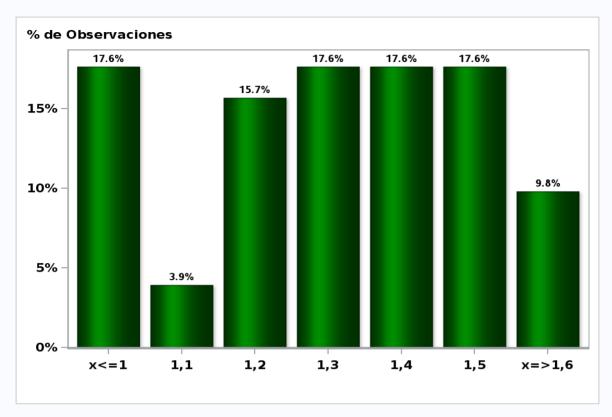

## Monthly Survey On Expectations April 2019 5-Year BCU in twenty three months forward

Answers: 51 Median: 1,3%