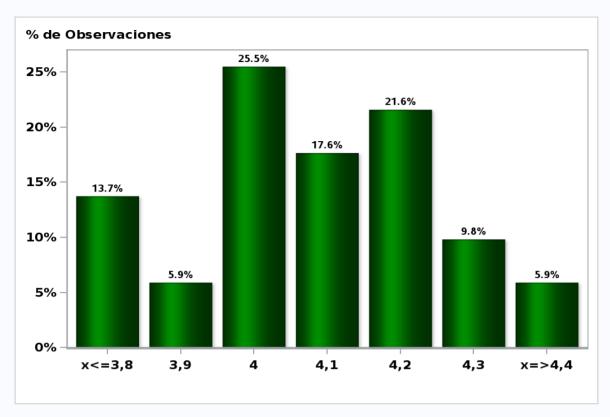

#### Monthly Survey On Expectations April 2019 5-Year BCP in two months

Answers: 52 Median: 3,9%