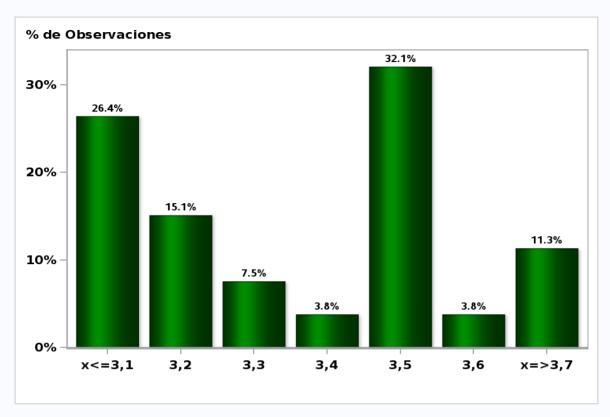

# Monthly Survey On Expectations April 2019 GDP year 2019 (12-month change)

Answers: 58 Median: 3,3%