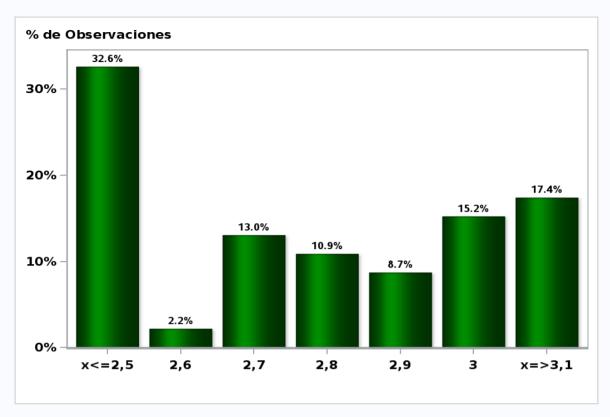

# Monthly Survey On Expectations April 2019 GDP year 2019 (12-month change)

Answers: 58 Median: 3,3%