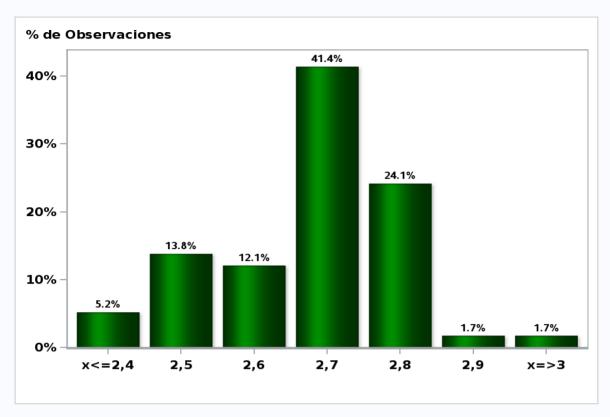

### Monthly Survey On Expectations April 2019 Inflation december 2019 ( 12-month change )

Answers: 58 Median: 2,7%