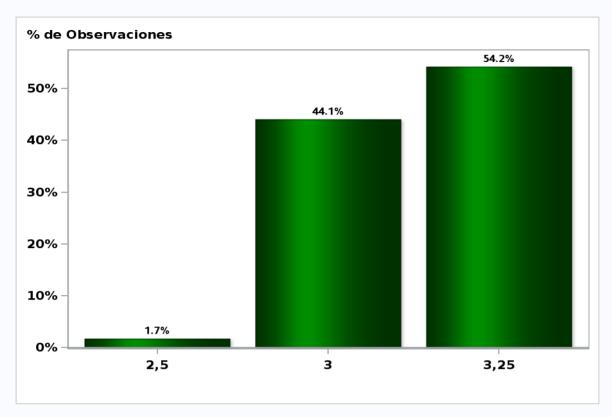

#### Monthly Survey On Expectations April 2019 Monetary Policy rate target december 2019

Answers: 59 Median: 3,25%