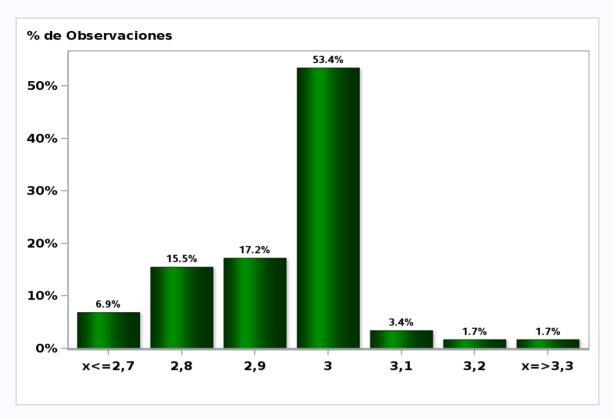

## Monthly Survey On Expectations April 2019 Monetary Policy rate target In five months

Answers: 59 Median: 3%