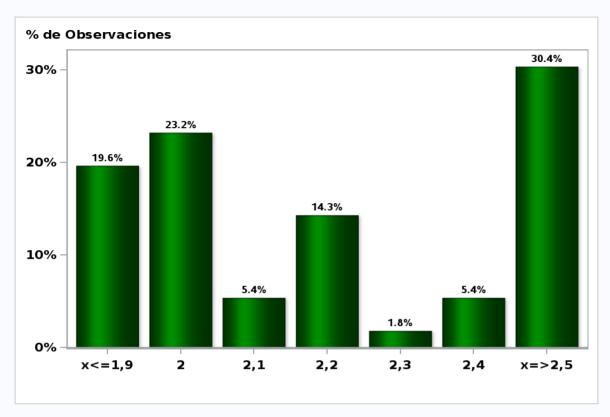

## Monthly Survey On Expectations April 2019 GDP within calendar quarter of the survey

Answers: 56 Median: 2,9%