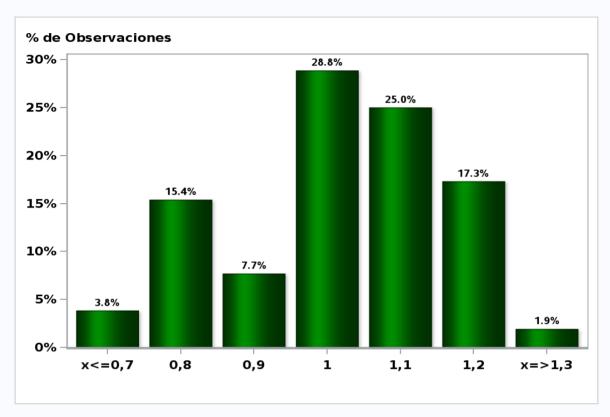

# Monthly Survey On Expectations April 2019 5-Year BCU In two months

Answers: 52 Median: 1%