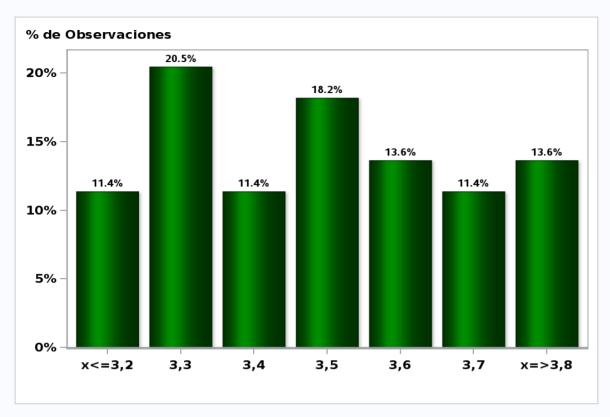

# Monthly Survey On Expectations April 2019 GDP year 2019 (12-month change)

Answers: 58 Median: 3,3%