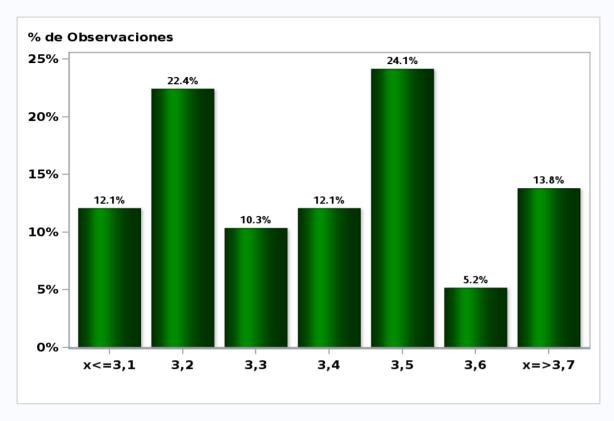

### Monthly Survey On Expectations April 2019 Inflation december 2020 (12-month change)

Answers: 58 Median: 3%