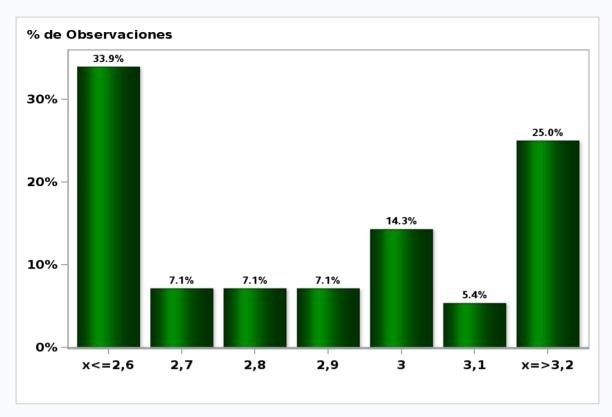

# Monthly Survey On Expectations April 2019 Inflation in twenty three months (12-month change)

Answers: 56 Median: 3%