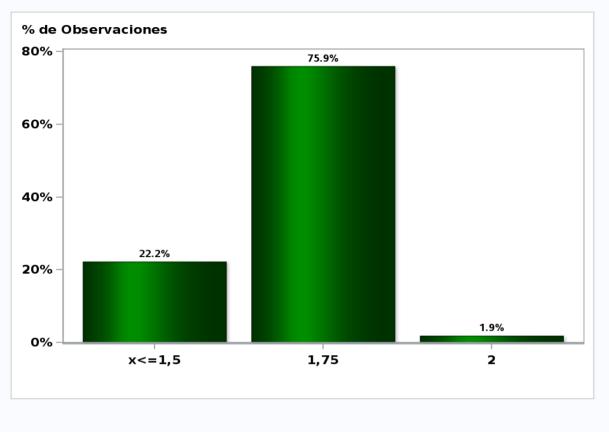

## Monthly Survey On Expectations December 2019 Monetary Policy rate target In five months Answers: 54 Median: 1,75%