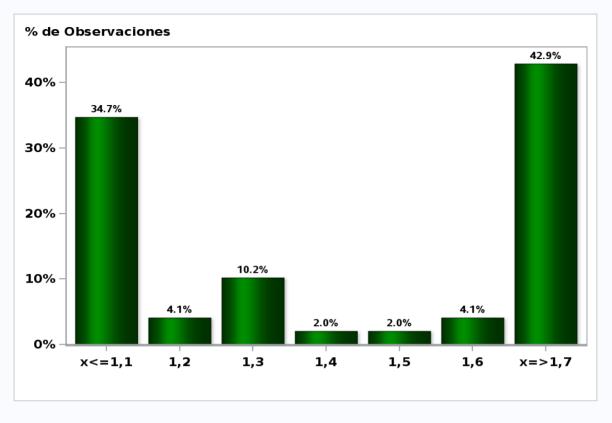

#### Sent on: 4 December 2019

Deadline for responses: 9 December 2019

| Variable                                    | Median | Decile | Decile9 | Answers | Graph   |  |  |  |  |
|---------------------------------------------|--------|--------|---------|---------|---------|--|--|--|--|
| 01.Inflation (% change)                     |        |        |         |         |         |  |  |  |  |
| In thirty five months (12-month change)     | 3,00   | 2,80   | 3,00    | 53      | Graph33 |  |  |  |  |
| 02.Monetary Policy rate target (%) (*)      |        |        |         |         |         |  |  |  |  |
| In thirty five months                       | 2,50   | 2,00   | 3,00    | 53      | Graph34 |  |  |  |  |
| 03.HFC including NPO (12-month change) (**) |        |        |         |         |         |  |  |  |  |
| Year 2019                                   | 1,40   | 0,60   | 3,30    | 49      | Graph35 |  |  |  |  |
| Year 2020                                   | 1,40   | 0,00   | 3,00    | 49      | Graph36 |  |  |  |  |
| 04.GFCF (12-month change) (**)              |        |        |         |         |         |  |  |  |  |
| Year 2019                                   | 2,00   | -1,30  | 3,70    | 49      | Graph37 |  |  |  |  |
| Year 2020                                   | -3,00  | -5,50  | 3,00    | 49      | Graph38 |  |  |  |  |