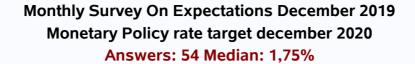

#### Monthly Survey On Expectations December 2019 Monetary Policy rate target in eleven months Answers: 54 Median: 1,75%