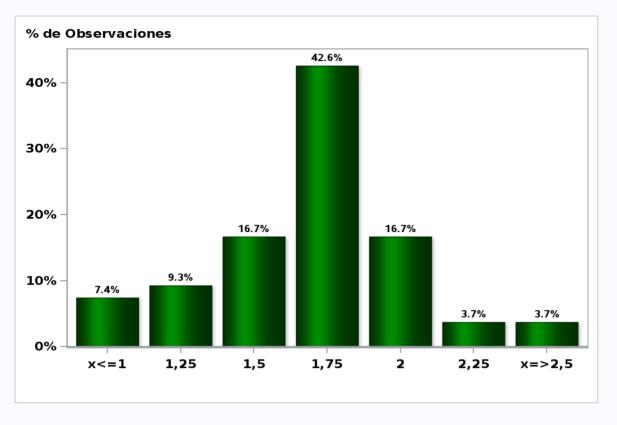

# Monthly Survey On Expectations December 2019 Inflation in thirty five months (12-month change) Answers: 53 Median: 3%

Monthly Survey On Expectations December 2019 Monetary Policy rate target in thirty five months Answers: 53 Median: 2,5%