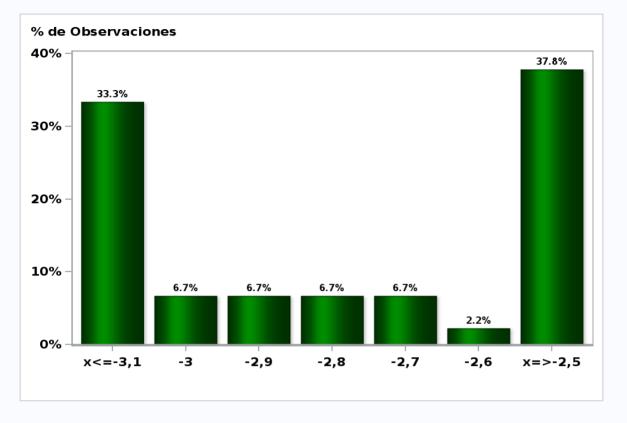

#### Monthly Survey On Expectations December 2019 GDP within calendar quarter of the survey Answers: 54 Median: -2,5%