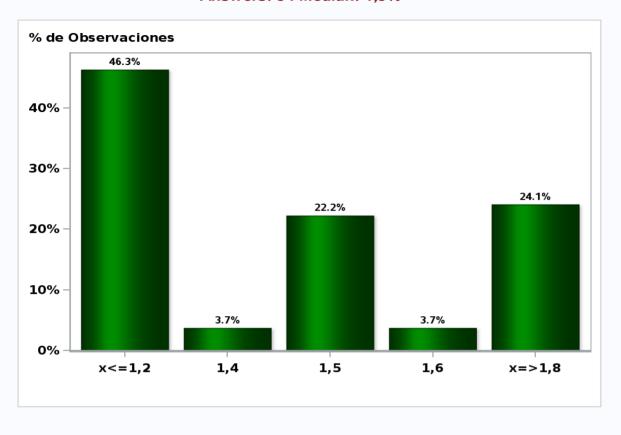

#### Monthly Survey On Expectations December 2019 Monetary Policy rate target in eleven months Answers: 54 Median: 1,75%