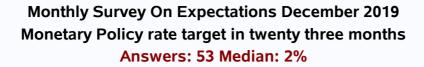

# Monthly Survey On Expectations December 2019 Inflation in thirty five months (12-month change) Answers: 53 Median: 3%

Monthly Survey On Expectations December 2019 Monetary Policy rate target in thirty five months Answers: 53 Median: 2,5%