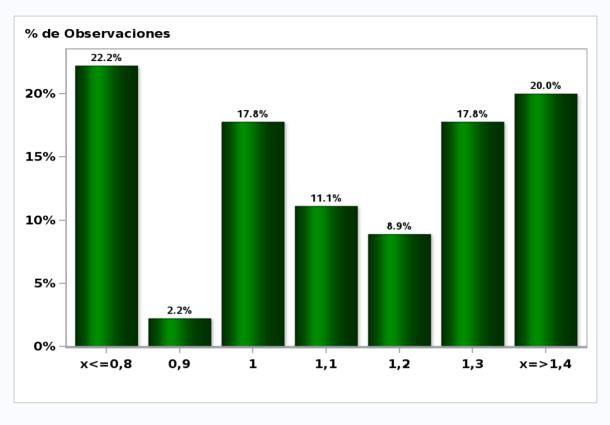

#### Monthly Survey On Expectations December 2019 GDP year 2021 (12-month change) Answers: 53 Median: 2,5%

Monthly Survey On Expectations December 2019 GDP No Mining within calendar quarter of the survey Answers: 45 Median: -2,8%