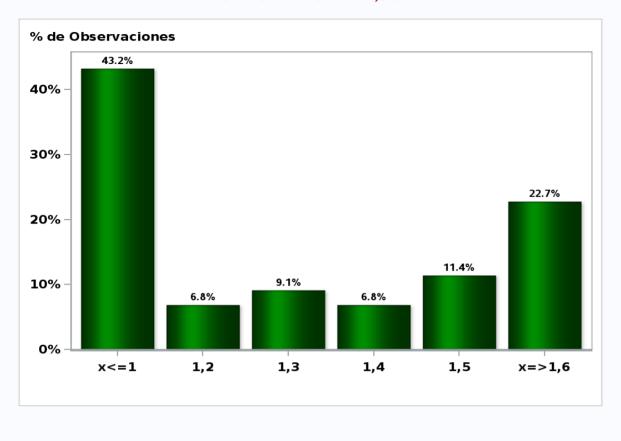

#### Monthly Survey On Expectations December 2019 GDP No Mining year 2020 (12-month change) Answers: 44 Median: 1,3%