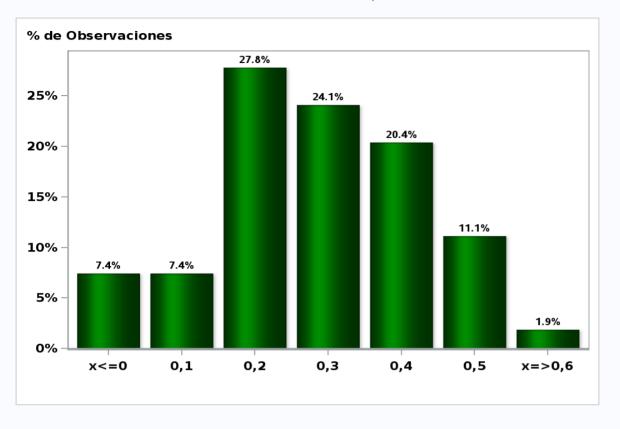

## Monthly Survey On Expectations December 2019 Inflation next month (monthly change) Answers: 54 Median: 0,3%