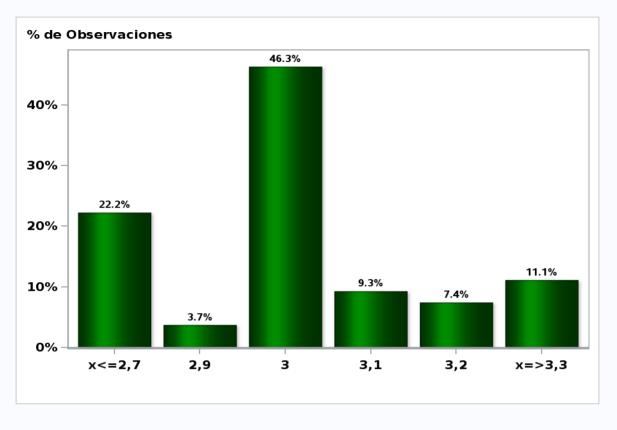

#### Monthly Survey On Expectations December 2019 Monetary Policy rate target following meeting Answers: 54 Median: 1,75%