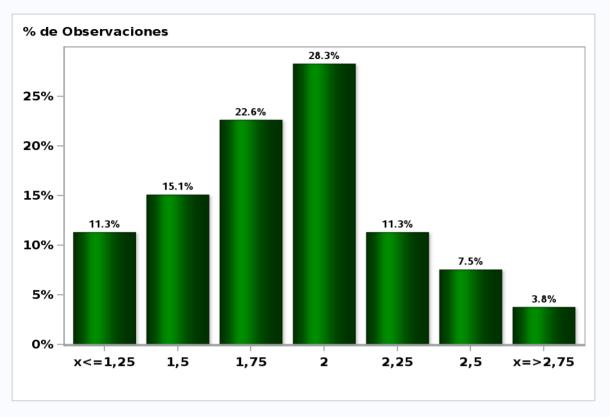

#### Monthly Survey On Expectations December 2019 Monetary Policy rate target in eleven months Answers: 54 Median: 1,75%