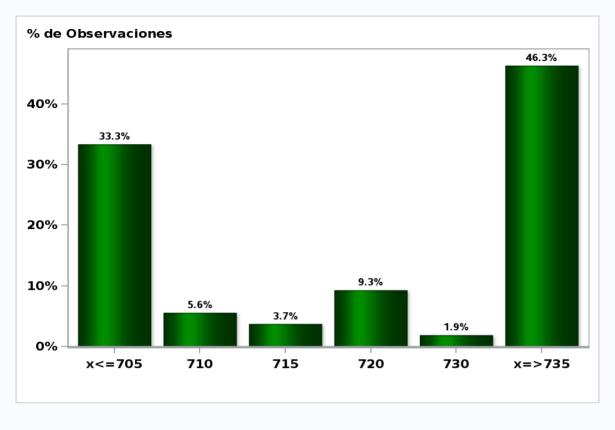

# Monthly Survey On Expectations December 2019 Exchange Rate in twenty three months forward (CH \$ per US\$) Answers: 54 Median: \$720