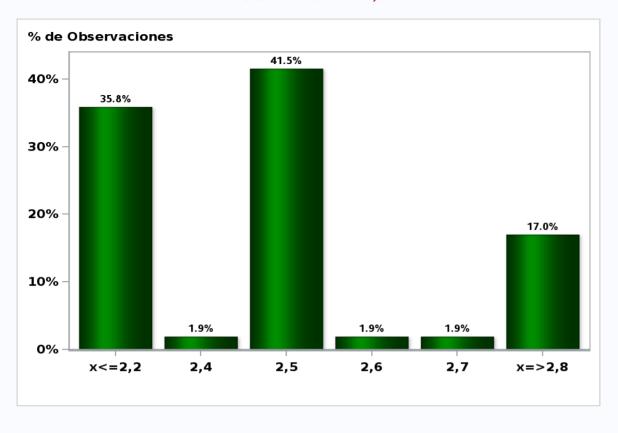

#### Monthly Survey On Expectations December 2019 5-Year BCP in eleven months Answers: 46 Median: 3,2%