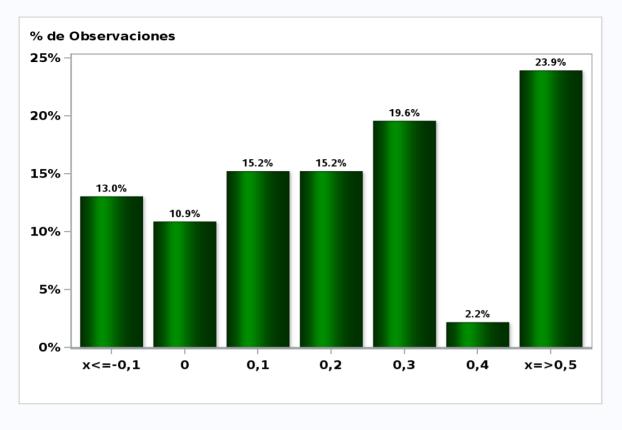

## Monthly Survey On Expectations December 2019 Inflation next month (monthly change) Answers: 54 Median: 0,3%