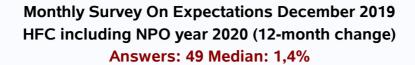

#### Sent on: 4 December 2019

Deadline for responses: 9 December 2019

| Variable                                    | Median | Decile | Decile9 | Answers | Graph   |  |  |  |  |
|---------------------------------------------|--------|--------|---------|---------|---------|--|--|--|--|
| 01.Inflation (% change)                     |        |        |         |         |         |  |  |  |  |
| In thirty five months (12-month change)     | 3,00   | 2,80   | 3,00    | 53      | Graph33 |  |  |  |  |
| 02.Monetary Policy rate target (%) (*)      |        |        |         |         |         |  |  |  |  |
| In thirty five months                       | 2,50   | 2,00   | 3,00    | 53      | Graph34 |  |  |  |  |
| 03.HFC including NPO (12-month change) (**) |        |        |         |         |         |  |  |  |  |
| Year 2019                                   | 1,40   | 0,60   | 3,30    | 49      | Graph35 |  |  |  |  |
| Year 2020                                   | 1,40   | 0,00   | 3,00    | 49      | Graph36 |  |  |  |  |
| 04.GFCF (12-month change) (**)              |        |        |         |         |         |  |  |  |  |
| Year 2019                                   | 2,00   | -1,30  | 3,70    | 49      | Graph37 |  |  |  |  |
| Year 2020                                   | -3,00  | -5,50  | 3,00    | 49      | Graph38 |  |  |  |  |