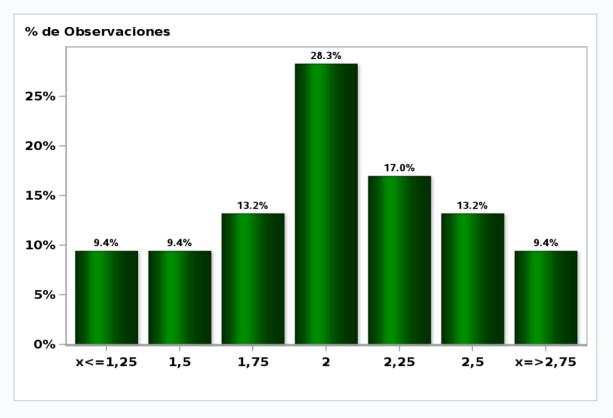

## Monthly Survey On Expectations December 2019 5-Year BCU In two months Answers: 47 Median: -0,1%