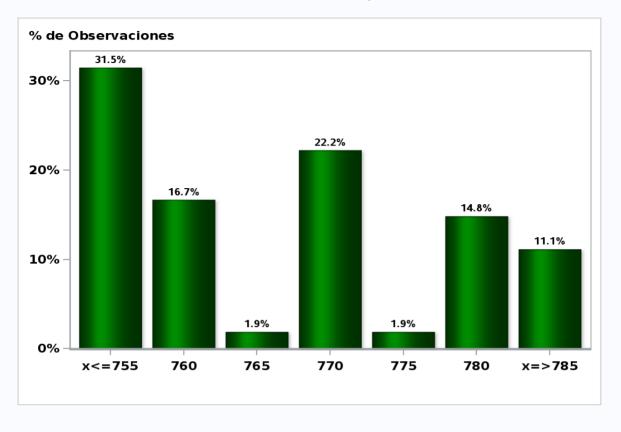

#### Monthly Survey On Expectations December 2019 5-Year BCP in twenty three months forward Answers: 46 Median: 3,4%

Monthly Survey On Expectations December 2019 Exchange Rate in two months (CH \$ per US\$) Answers: 54 Median: \$770