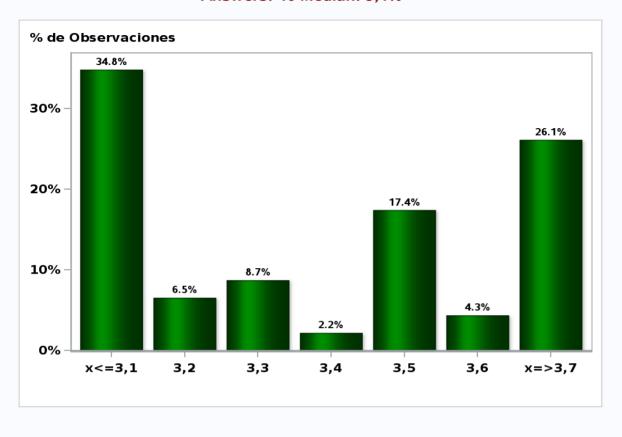

## Monthly Survey On Expectations December 2019 Inflation in twenty three months (12-month change) Answers: 54 Median: 3%

Monthly Survey On Expectations December 2019 Inflation december 2020 (12-month change) Answers: 54 Median: 3,2%