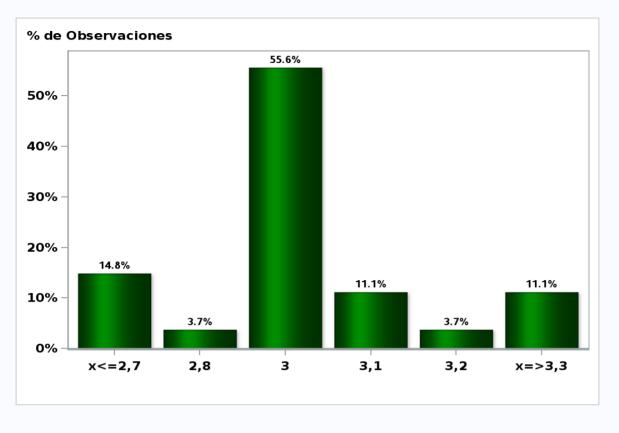

## Monthly Survey On Expectations December 2019 Monetary Policy rate target In five months Answers: 54 Median: 1,75%