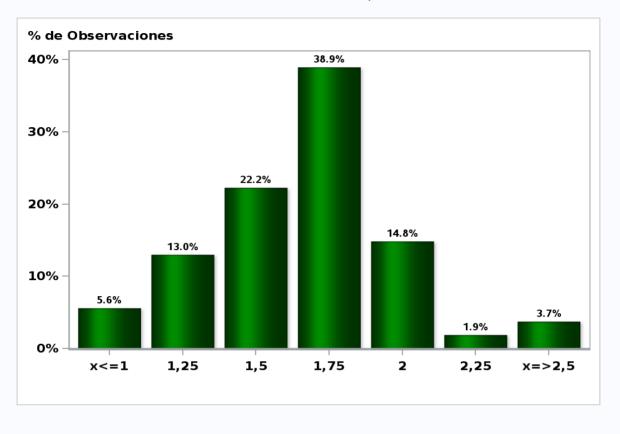

# Monthly Survey On Expectations December 2019 Inflation in thirty five months (12-month change) Answers: 53 Median: 3%

Monthly Survey On Expectations December 2019 Monetary Policy rate target in thirty five months Answers: 53 Median: 2,5%