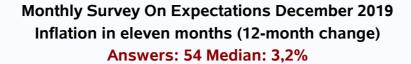

#### Sent on: 4 December 2019

Deadline for responses: 9 December 2019

| Variable                                  | Median | Decile | Decile9 | Answers | Graph   |
|-------------------------------------------|--------|--------|---------|---------|---------|
| 01.Inflation (% change)                   |        |        |         |         | · · · · |
| Current month (monthly change)            | 0,20   | 0,10   | 0,40    | 54      | Graph1  |
| Next month (monthly change)               | 0,30   | 0,10   | 0,50    | 54      | Graph2  |
| In eleven months (12-monthEhange)         | 3,20   | 2,60   | 3,70    | 54      | Graph3  |
| In twenty three months (12-monthEhange)   | 3,00   | 2,50   | 3,30    | 54      | Graph4  |
| December 2020 (12-monthEhange)            | 3,20   | 2,80   | 3,70    | 54      | Graph5  |
| December 2021 (12-monthEhange)            | 3,00   | 2,50   | 3,40    | 54      | Graph6  |
| 02.Monetary Policy rate target (%) (*)    | 3,00   | 2,00   | 3,10    | 01      | Crapito |
| Following meeting                         | 1,75   | 1,50   | 1,75    | 54      | Graph7  |
| Second following meeting                  | 1,75   | 1,50   | 1,75    | 54      | Graph8  |
| In five months                            | 1,75   | 1,25   | 2,00    | 54      | Graph9  |
| December 2020                             | 1,75   | 1,25   | 2,00    | 54      | Graph10 |
| In eleven months                          | 1,75   | 1,25   | 2,00    | 54      | Graph11 |
| In seventeen months                       | 2,00   | 1,25   | 2,50    | 53      | Graph12 |
| In twenty three months                    | 2,00   | 1,50   | 2,50    | 53      | Graph13 |
| 03.5-Year BCU (%) (*)                     |        |        |         |         |         |
| In two months                             | -0,10  | -0,50  | 0,40    | 47      | Graph14 |
| In eleven months                          | 0,20   | -0,20  | 0,70    | 46      | Graph15 |
| In twenty three months forward            | 0,50   | 0,00   | 1,20    | 46      | Graph16 |
| 04.5-Year BCP (%) (*)                     |        |        |         |         |         |
| In two months                             | 3,00   | 2,40   | 3,50    | 47      | Graph17 |
| In eleven months                          | 3,20   | 2,50   | 3,80    | 46      | Graph18 |
| In twenty three months forward            | 3,40   | 2,60   | 4,10    | 46      | Graph19 |
| 05.Exchange Rate (CH \$ per US\$ 1) (*)   |        |        |         |         |         |
| In two months                             | 770    | 740    | 790     | 54      | Graph20 |
| In eleven months                          | 750    | 710    | 790     | 54      | Graph21 |
| In twenty three months forward            | 720    | 690    | 780     | 54      | Graph22 |
| 06.IMACEC (Monthly Activity Index)        |        |        |         |         |         |
| One month ago                             | -4,00  | -5,60  | -2,00   | 54      | Graph23 |
| 07.IMACEC No Mining (monthly activity inc | 1      |        |         |         |         |
| One month ago                             | -3,80  | -6,30  | -2,30   | 46      | Graph24 |
| 08.GDP (12-month change)                  |        |        |         |         |         |
| Within calendar quarter of the Survey     | -2,50  | -3,90  | 0,40    | 54      | Graph25 |
| Year 2019                                 | 1,00   | 0,80   | 1,70    | 54      | Graph26 |
| Year 2020                                 | 1,50   | 0,60   | 2,00    | 54      | Graph27 |
| Year 2021                                 | 2,50   | 1,50   | 2,90    | 53      | Graph28 |
| 09.GDP No Mining (12-month change)        |        |        |         |         |         |
| Within calendar quarter of the            |        |        |         |         |         |
| survey                                    | -2,80  | -4,50  | 1,00    | 45      | Graph29 |
| Year 2019                                 | 1,10   | 0,60   | 1,50    | 45      | Graph30 |
| Year 2020                                 | 1,30   | 0,50   | 2,20    | 44      | Graph31 |
| Year 2021                                 | 2,50   | 1,50   | 3,10    | 45      | Graph32 |