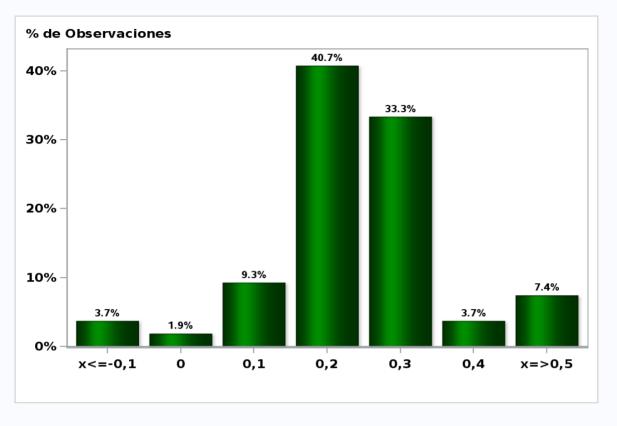

#### Sent on: 4 December 2019

Deadline for responses: 9 December 2019

| Variable                                  | Median | Decile | Decile9 | Answers | Graph   |
|-------------------------------------------|--------|--------|---------|---------|---------|
| 01.Inflation (% change)                   |        |        |         |         | · · · · |
| Current month (monthly change)            | 0,20   | 0,10   | 0,40    | 54      | Graph1  |
| Next month (monthly change)               | 0,30   | 0,10   | 0,50    | 54      | Graph2  |
| In eleven months (12-monthEhange)         | 3,20   | 2,60   | 3,70    | 54      | Graph3  |
| In twenty three months (12-monthEhange)   | 3,00   | 2,50   | 3,30    | 54      | Graph4  |
| December 2020 (12-monthEhange)            | 3,20   | 2,80   | 3,70    | 54      | Graph5  |
| December 2021 (12-monthEhange)            | 3,00   | 2,50   | 3,40    | 54      | Graph6  |
| 02.Monetary Policy rate target (%) (*)    | 3,00   | 2,00   | 3,10    | 01      | Crapito |
| Following meeting                         | 1,75   | 1,50   | 1,75    | 54      | Graph7  |
| Second following meeting                  | 1,75   | 1,50   | 1,75    | 54      | Graph8  |
| In five months                            | 1,75   | 1,25   | 2,00    | 54      | Graph9  |
| December 2020                             | 1,75   | 1,25   | 2,00    | 54      | Graph10 |
| In eleven months                          | 1,75   | 1,25   | 2,00    | 54      | Graph11 |
| In seventeen months                       | 2,00   | 1,25   | 2,50    | 53      | Graph12 |
| In twenty three months                    | 2,00   | 1,50   | 2,50    | 53      | Graph13 |
| 03.5-Year BCU (%) (*)                     |        |        |         |         |         |
| In two months                             | -0,10  | -0,50  | 0,40    | 47      | Graph14 |
| In eleven months                          | 0,20   | -0,20  | 0,70    | 46      | Graph15 |
| In twenty three months forward            | 0,50   | 0,00   | 1,20    | 46      | Graph16 |
| 04.5-Year BCP (%) (*)                     |        |        |         |         |         |
| In two months                             | 3,00   | 2,40   | 3,50    | 47      | Graph17 |
| In eleven months                          | 3,20   | 2,50   | 3,80    | 46      | Graph18 |
| In twenty three months forward            | 3,40   | 2,60   | 4,10    | 46      | Graph19 |
| 05.Exchange Rate (CH \$ per US\$ 1) (*)   |        |        |         |         |         |
| In two months                             | 770    | 740    | 790     | 54      | Graph20 |
| In eleven months                          | 750    | 710    | 790     | 54      | Graph21 |
| In twenty three months forward            | 720    | 690    | 780     | 54      | Graph22 |
| 06.IMACEC (Monthly Activity Index)        |        |        |         |         |         |
| One month ago                             | -4,00  | -5,60  | -2,00   | 54      | Graph23 |
| 07.IMACEC No Mining (monthly activity inc | 1      |        |         |         |         |
| One month ago                             | -3,80  | -6,30  | -2,30   | 46      | Graph24 |
| 08.GDP (12-month change)                  |        |        |         |         |         |
| Within calendar quarter of the Survey     | -2,50  | -3,90  | 0,40    | 54      | Graph25 |
| Year 2019                                 | 1,00   | 0,80   | 1,70    | 54      | Graph26 |
| Year 2020                                 | 1,50   | 0,60   | 2,00    | 54      | Graph27 |
| Year 2021                                 | 2,50   | 1,50   | 2,90    | 53      | Graph28 |
| 09.GDP No Mining (12-month change)        |        |        |         |         |         |
| Within calendar quarter of the            |        |        |         |         |         |
| survey                                    | -2,80  | -4,50  | 1,00    | 45      | Graph29 |
| Year 2019                                 | 1,10   | 0,60   | 1,50    | 45      | Graph30 |
| Year 2020                                 | 1,30   | 0,50   | 2,20    | 44      | Graph31 |
| Year 2021                                 | 2,50   | 1,50   | 3,10    | 45      | Graph32 |