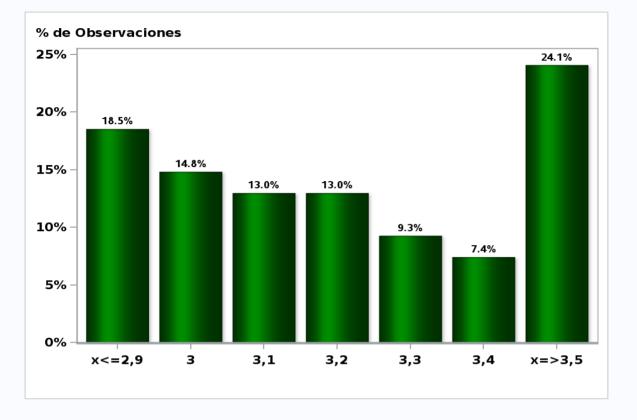

## Monthly Survey On Expectations December 2019 Inflation in twenty three months (12-month change) Answers: 54 Median: 3%

Monthly Survey On Expectations December 2019 Inflation december 2020 (12-month change) Answers: 54 Median: 3,2%