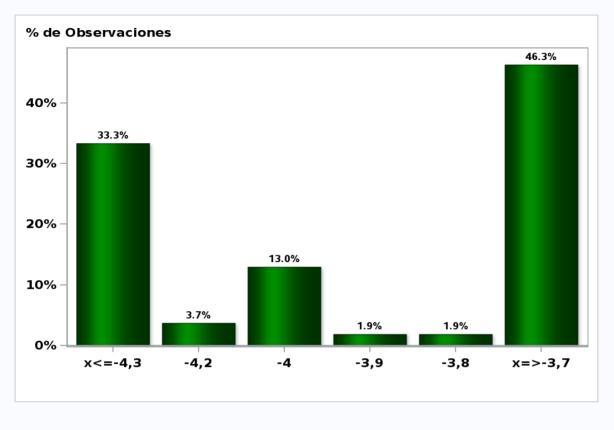

#### Sent on: 4 December 2019

Deadline for responses: 9 December 2019

| Variable                                  | Median | Decile | Decile9 | Answers | Graph   |
|-------------------------------------------|--------|--------|---------|---------|---------|
| 01.Inflation (% change)                   |        |        |         |         | · · · · |
| Current month (monthly change)            | 0,20   | 0,10   | 0,40    | 54      | Graph1  |
| Next month (monthly change)               | 0,30   | 0,10   | 0,50    | 54      | Graph2  |
| In eleven months (12-monthEhange)         | 3,20   | 2,60   | 3,70    | 54      | Graph3  |
| In twenty three months (12-monthEhange)   | 3,00   | 2,50   | 3,30    | 54      | Graph4  |
| December 2020 (12-monthEhange)            | 3,20   | 2,80   | 3,70    | 54      | Graph5  |
| December 2021 (12-monthEhange)            | 3,00   | 2,50   | 3,40    | 54      | Graph6  |
| 02.Monetary Policy rate target (%) (*)    | 3,00   | 2,00   | 3,10    | 01      | Crapito |
| Following meeting                         | 1,75   | 1,50   | 1,75    | 54      | Graph7  |
| Second following meeting                  | 1,75   | 1,50   | 1,75    | 54      | Graph8  |
| In five months                            | 1,75   | 1,25   | 2,00    | 54      | Graph9  |
| December 2020                             | 1,75   | 1,25   | 2,00    | 54      | Graph10 |
| In eleven months                          | 1,75   | 1,25   | 2,00    | 54      | Graph11 |
| In seventeen months                       | 2,00   | 1,25   | 2,50    | 53      | Graph12 |
| In twenty three months                    | 2,00   | 1,50   | 2,50    | 53      | Graph13 |
| 03.5-Year BCU (%) (*)                     |        |        |         |         |         |
| In two months                             | -0,10  | -0,50  | 0,40    | 47      | Graph14 |
| In eleven months                          | 0,20   | -0,20  | 0,70    | 46      | Graph15 |
| In twenty three months forward            | 0,50   | 0,00   | 1,20    | 46      | Graph16 |
| 04.5-Year BCP (%) (*)                     |        |        |         |         |         |
| In two months                             | 3,00   | 2,40   | 3,50    | 47      | Graph17 |
| In eleven months                          | 3,20   | 2,50   | 3,80    | 46      | Graph18 |
| In twenty three months forward            | 3,40   | 2,60   | 4,10    | 46      | Graph19 |
| 05.Exchange Rate (CH \$ per US\$ 1) (*)   |        |        |         |         |         |
| In two months                             | 770    | 740    | 790     | 54      | Graph20 |
| In eleven months                          | 750    | 710    | 790     | 54      | Graph21 |
| In twenty three months forward            | 720    | 690    | 780     | 54      | Graph22 |
| 06.IMACEC (Monthly Activity Index)        |        |        |         |         |         |
| One month ago                             | -4,00  | -5,60  | -2,00   | 54      | Graph23 |
| 07.IMACEC No Mining (monthly activity inc | 1      |        |         |         |         |
| One month ago                             | -3,80  | -6,30  | -2,30   | 46      | Graph24 |
| 08.GDP (12-month change)                  |        |        |         |         |         |
| Within calendar quarter of the Survey     | -2,50  | -3,90  | 0,40    | 54      | Graph25 |
| Year 2019                                 | 1,00   | 0,80   | 1,70    | 54      | Graph26 |
| Year 2020                                 | 1,50   | 0,60   | 2,00    | 54      | Graph27 |
| Year 2021                                 | 2,50   | 1,50   | 2,90    | 53      | Graph28 |
| 09.GDP No Mining (12-month change)        |        |        |         |         |         |
| Within calendar quarter of the            |        |        |         |         |         |
| survey                                    | -2,80  | -4,50  | 1,00    | 45      | Graph29 |
| Year 2019                                 | 1,10   | 0,60   | 1,50    | 45      | Graph30 |
| Year 2020                                 | 1,30   | 0,50   | 2,20    | 44      | Graph31 |
| Year 2021                                 | 2,50   | 1,50   | 3,10    | 45      | Graph32 |