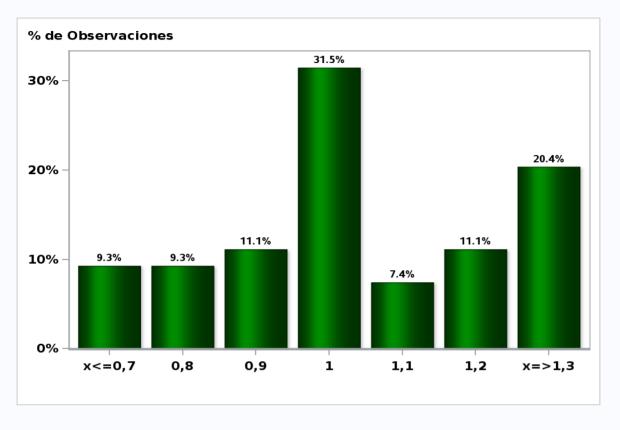

## Monthly Survey On Expectations December 2019 Inflation next month (monthly change) Answers: 54 Median: 0,3%