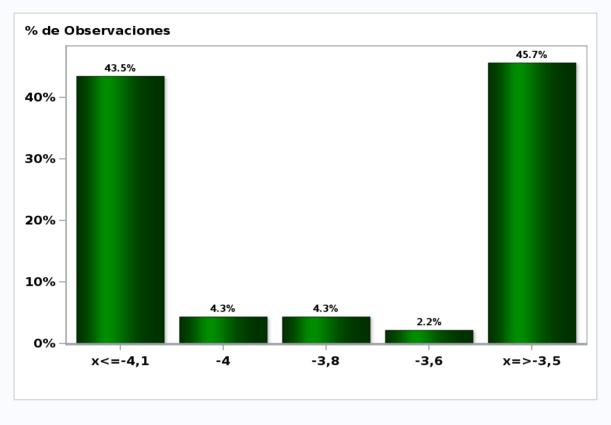

#### Sent on: 4 December 2019

Deadline for responses: 9 December 2019

| Variable                                  | Median | Decile | Decile9 | Answers | Graph   |
|-------------------------------------------|--------|--------|---------|---------|---------|
| 01.Inflation (% change)                   |        |        |         |         | · · · · |
| Current month (monthly change)            | 0,20   | 0,10   | 0,40    | 54      | Graph1  |
| Next month (monthly change)               | 0,30   | 0,10   | 0,50    | 54      | Graph2  |
| In eleven months (12-monthEhange)         | 3,20   | 2,60   | 3,70    | 54      | Graph3  |
| In twenty three months (12-monthEhange)   | 3,00   | 2,50   | 3,30    | 54      | Graph4  |
| December 2020 (12-monthEhange)            | 3,20   | 2,80   | 3,70    | 54      | Graph5  |
| December 2021 (12-monthEhange)            | 3,00   | 2,50   | 3,40    | 54      | Graph6  |
| 02.Monetary Policy rate target (%) (*)    | 3,00   | 2,00   | 3,10    | 01      | Crapito |
| Following meeting                         | 1,75   | 1,50   | 1,75    | 54      | Graph7  |
| Second following meeting                  | 1,75   | 1,50   | 1,75    | 54      | Graph8  |
| In five months                            | 1,75   | 1,25   | 2,00    | 54      | Graph9  |
| December 2020                             | 1,75   | 1,25   | 2,00    | 54      | Graph10 |
| In eleven months                          | 1,75   | 1,25   | 2,00    | 54      | Graph11 |
| In seventeen months                       | 2,00   | 1,25   | 2,50    | 53      | Graph12 |
| In twenty three months                    | 2,00   | 1,50   | 2,50    | 53      | Graph13 |
| 03.5-Year BCU (%) (*)                     |        |        |         |         |         |
| In two months                             | -0,10  | -0,50  | 0,40    | 47      | Graph14 |
| In eleven months                          | 0,20   | -0,20  | 0,70    | 46      | Graph15 |
| In twenty three months forward            | 0,50   | 0,00   | 1,20    | 46      | Graph16 |
| 04.5-Year BCP (%) (*)                     |        |        |         |         |         |
| In two months                             | 3,00   | 2,40   | 3,50    | 47      | Graph17 |
| In eleven months                          | 3,20   | 2,50   | 3,80    | 46      | Graph18 |
| In twenty three months forward            | 3,40   | 2,60   | 4,10    | 46      | Graph19 |
| 05.Exchange Rate (CH \$ per US\$ 1) (*)   |        |        |         |         |         |
| In two months                             | 770    | 740    | 790     | 54      | Graph20 |
| In eleven months                          | 750    | 710    | 790     | 54      | Graph21 |
| In twenty three months forward            | 720    | 690    | 780     | 54      | Graph22 |
| 06.IMACEC (Monthly Activity Index)        |        |        |         |         |         |
| One month ago                             | -4,00  | -5,60  | -2,00   | 54      | Graph23 |
| 07.IMACEC No Mining (monthly activity inc | 1      |        |         |         |         |
| One month ago                             | -3,80  | -6,30  | -2,30   | 46      | Graph24 |
| 08.GDP (12-month change)                  |        |        |         |         |         |
| Within calendar quarter of the Survey     | -2,50  | -3,90  | 0,40    | 54      | Graph25 |
| Year 2019                                 | 1,00   | 0,80   | 1,70    | 54      | Graph26 |
| Year 2020                                 | 1,50   | 0,60   | 2,00    | 54      | Graph27 |
| Year 2021                                 | 2,50   | 1,50   | 2,90    | 53      | Graph28 |
| 09.GDP No Mining (12-month change)        |        |        |         |         |         |
| Within calendar quarter of the            |        |        |         |         |         |
| survey                                    | -2,80  | -4,50  | 1,00    | 45      | Graph29 |
| Year 2019                                 | 1,10   | 0,60   | 1,50    | 45      | Graph30 |
| Year 2020                                 | 1,30   | 0,50   | 2,20    | 44      | Graph31 |
| Year 2021                                 | 2,50   | 1,50   | 3,10    | 45      | Graph32 |

#### Monthly Survey On Expectations December 2019 GDP year 2021 (12-month change) Answers: 53 Median: 2,5%

Monthly Survey On Expectations December 2019 GDP No Mining within calendar quarter of the survey Answers: 45 Median: -2,8%