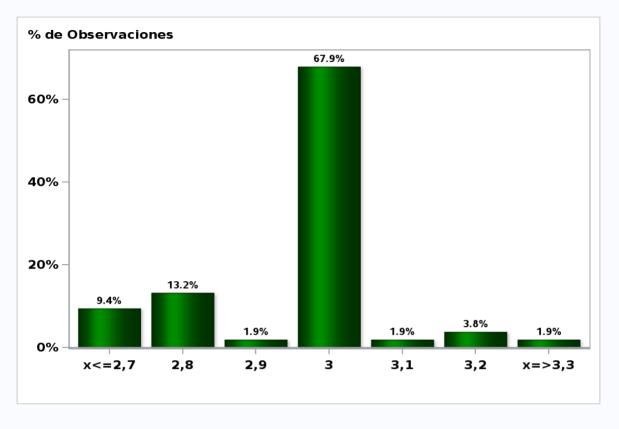

#### Monthly Survey On Expectations December 2019 Inflation december 2021 (12-month change) Answers: 54 Median: 3%