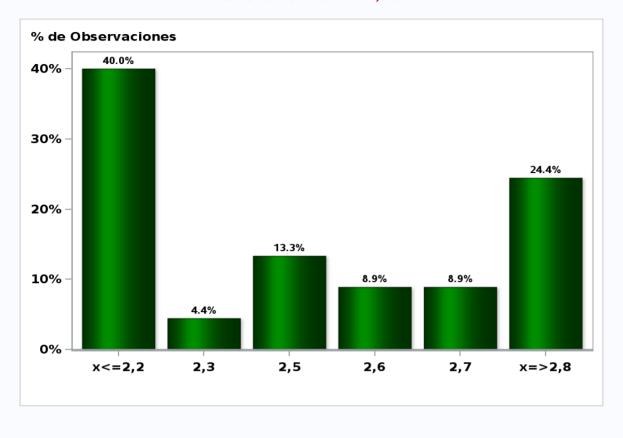

#### Monthly Survey On Expectations December 2019 GDP No Mining year 2021 (12-month change) Answers: 45 Median: 2,5%