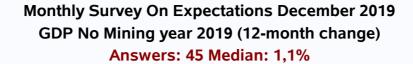

#### Monthly Survey On Expectations December 2019 GDP year 2019 (12-month change) Answers: 54 Median: 1%