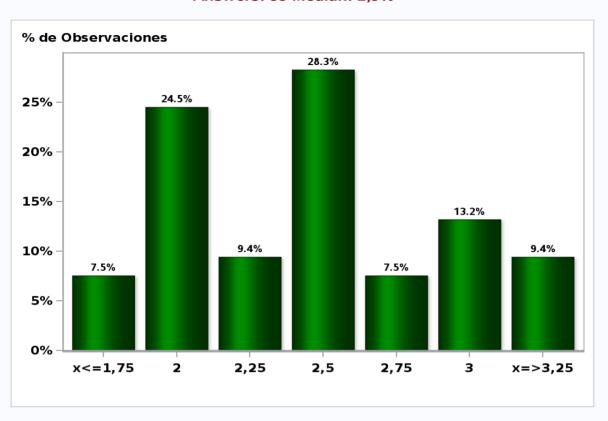

#### Monthly Survey On Expectations December 2019 Monetary Policy rate target following meeting Answers: 54 Median: 1,75%