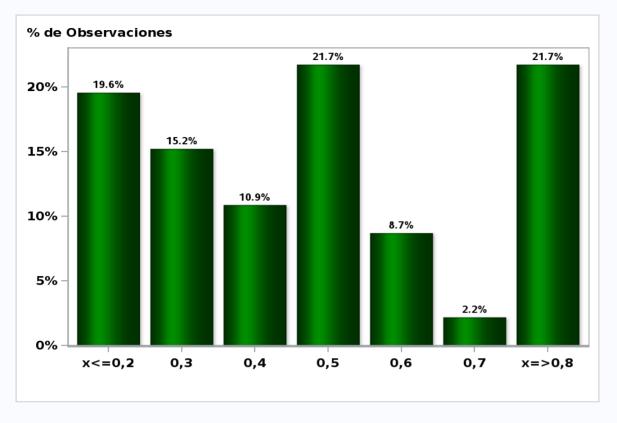

## Monthly Survey On Expectations December 2019 Inflation in twenty three months (12-month change) Answers: 54 Median: 3%

Monthly Survey On Expectations December 2019 Inflation december 2020 (12-month change) Answers: 54 Median: 3,2%