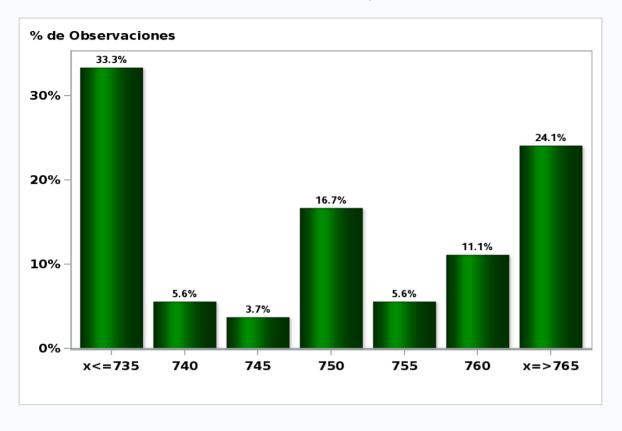

Monthly Survey On Expectations December 2019 Exchange Rate in eleven months (CH \$ per US\$) Answers: 54 Median: \$750