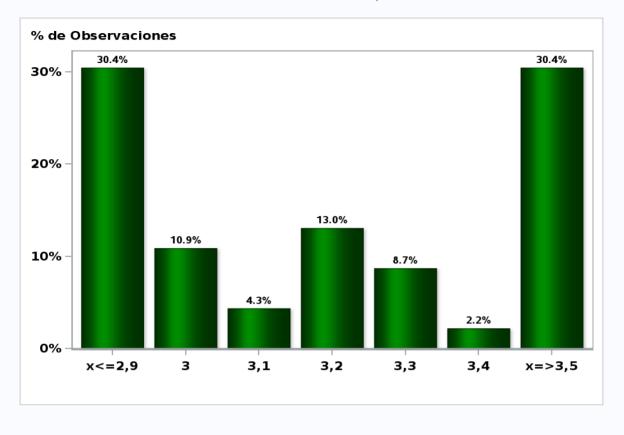

#### Monthly Survey On Expectations December 2019 Monetary Policy rate target following meeting Answers: 54 Median: 1,75%