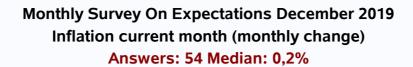

#### Sent on: 4 December 2019

Deadline for responses: 9 December 2019

| Variable                                  | Median | Decile | Decile9 | Answers | Graph   |
|-------------------------------------------|--------|--------|---------|---------|---------|
| 01.Inflation (% change)                   |        |        |         |         | · · · · |
| Current month (monthly change)            | 0,20   | 0,10   | 0,40    | 54      | Graph1  |
| Next month (monthly change)               | 0,30   | 0,10   | 0,50    | 54      | Graph2  |
| In eleven months (12-monthEhange)         | 3,20   | 2,60   | 3,70    | 54      | Graph3  |
| In twenty three months (12-monthEhange)   | 3,00   | 2,50   | 3,30    | 54      | Graph4  |
| December 2020 (12-monthEhange)            | 3,20   | 2,80   | 3,70    | 54      | Graph5  |
| December 2021 (12-monthEhange)            | 3,00   | 2,50   | 3,40    | 54      | Graph6  |
| 02.Monetary Policy rate target (%) (*)    | 3,00   | 2,00   | 3,10    | 01      | Crapito |
| Following meeting                         | 1,75   | 1,50   | 1,75    | 54      | Graph7  |
| Second following meeting                  | 1,75   | 1,50   | 1,75    | 54      | Graph8  |
| In five months                            | 1,75   | 1,25   | 2,00    | 54      | Graph9  |
| December 2020                             | 1,75   | 1,25   | 2,00    | 54      | Graph10 |
| In eleven months                          | 1,75   | 1,25   | 2,00    | 54      | Graph11 |
| In seventeen months                       | 2,00   | 1,25   | 2,50    | 53      | Graph12 |
| In twenty three months                    | 2,00   | 1,50   | 2,50    | 53      | Graph13 |
| 03.5-Year BCU (%) (*)                     |        |        |         |         |         |
| In two months                             | -0,10  | -0,50  | 0,40    | 47      | Graph14 |
| In eleven months                          | 0,20   | -0,20  | 0,70    | 46      | Graph15 |
| In twenty three months forward            | 0,50   | 0,00   | 1,20    | 46      | Graph16 |
| 04.5-Year BCP (%) (*)                     |        |        |         |         |         |
| In two months                             | 3,00   | 2,40   | 3,50    | 47      | Graph17 |
| In eleven months                          | 3,20   | 2,50   | 3,80    | 46      | Graph18 |
| In twenty three months forward            | 3,40   | 2,60   | 4,10    | 46      | Graph19 |
| 05.Exchange Rate (CH \$ per US\$ 1) (*)   |        |        |         |         |         |
| In two months                             | 770    | 740    | 790     | 54      | Graph20 |
| In eleven months                          | 750    | 710    | 790     | 54      | Graph21 |
| In twenty three months forward            | 720    | 690    | 780     | 54      | Graph22 |
| 06.IMACEC (Monthly Activity Index)        |        |        |         |         |         |
| One month ago                             | -4,00  | -5,60  | -2,00   | 54      | Graph23 |
| 07.IMACEC No Mining (monthly activity inc | 1      |        |         |         |         |
| One month ago                             | -3,80  | -6,30  | -2,30   | 46      | Graph24 |
| 08.GDP (12-month change)                  |        |        |         |         |         |
| Within calendar quarter of the Survey     | -2,50  | -3,90  | 0,40    | 54      | Graph25 |
| Year 2019                                 | 1,00   | 0,80   | 1,70    | 54      | Graph26 |
| Year 2020                                 | 1,50   | 0,60   | 2,00    | 54      | Graph27 |
| Year 2021                                 | 2,50   | 1,50   | 2,90    | 53      | Graph28 |
| 09.GDP No Mining (12-month change)        |        |        |         |         |         |
| Within calendar quarter of the            |        |        |         |         |         |
| survey                                    | -2,80  | -4,50  | 1,00    | 45      | Graph29 |
| Year 2019                                 | 1,10   | 0,60   | 1,50    | 45      | Graph30 |
| Year 2020                                 | 1,30   | 0,50   | 2,20    | 44      | Graph31 |
| Year 2021                                 | 2,50   | 1,50   | 3,10    | 45      | Graph32 |