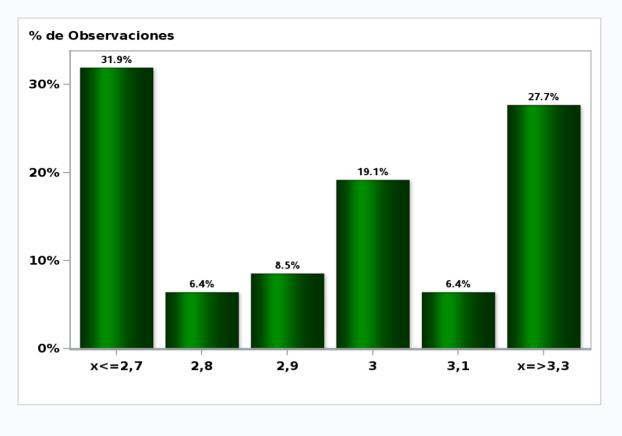

#### Monthly Survey On Expectations December 2019 Inflation december 2021 (12-month change) Answers: 54 Median: 3%