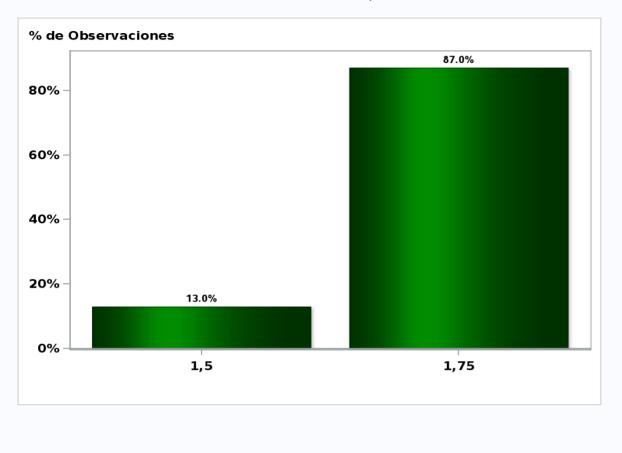

#### Monthly Survey On Expectations December 2019 Monetary Policy rate target following meeting Answers: 54 Median: 1,75%