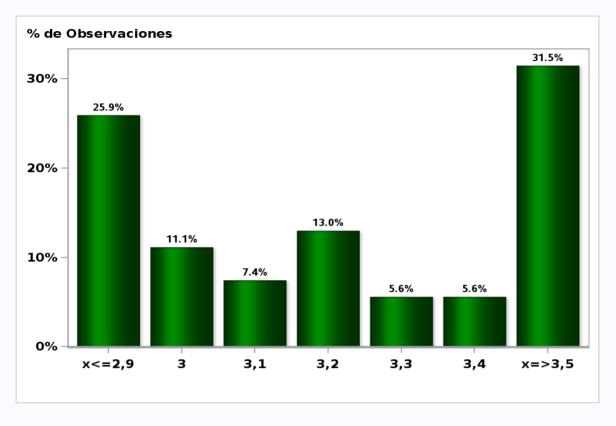

## Monthly Survey On Expectations December 2019 Inflation in twenty three months (12-month change) Answers: 54 Median: 3%

Monthly Survey On Expectations December 2019 Inflation december 2020 (12-month change) Answers: 54 Median: 3,2%