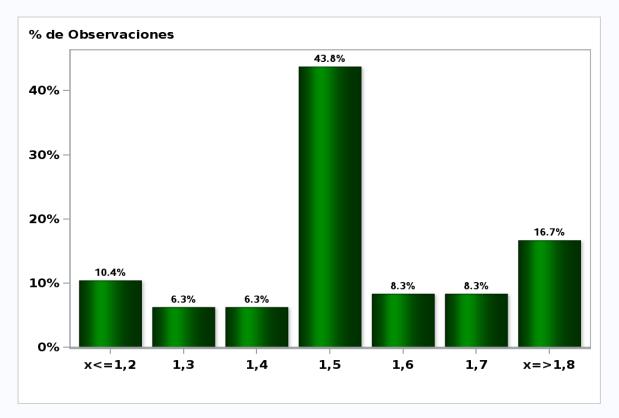

# Monthly Survey On Expectations October 2018 5-Year BCU in twenty three months forward Answers: 48 Median: 1,5%