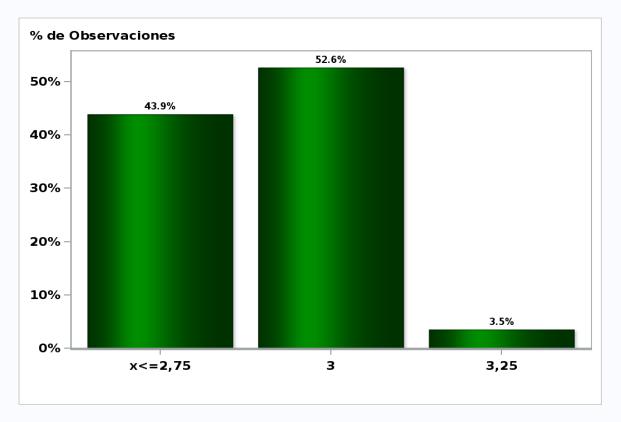

#### Monthly Survey On Expectations October 2018 Monetary Policy rate target In five months Answers: 57 Median: 3%