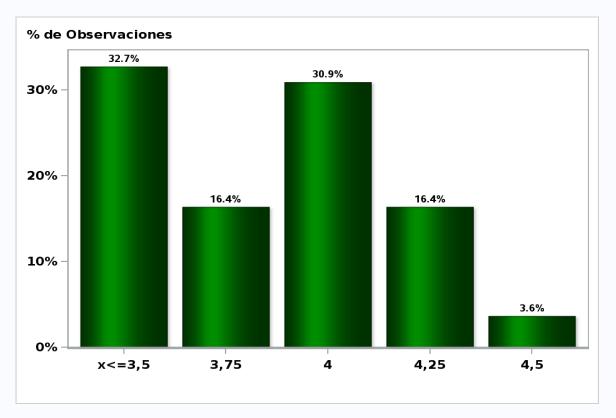

#### Monthly Survey On Expectations October 2018 Monetary Policy rate target in twenty three months Answers: 55 Median: 4%