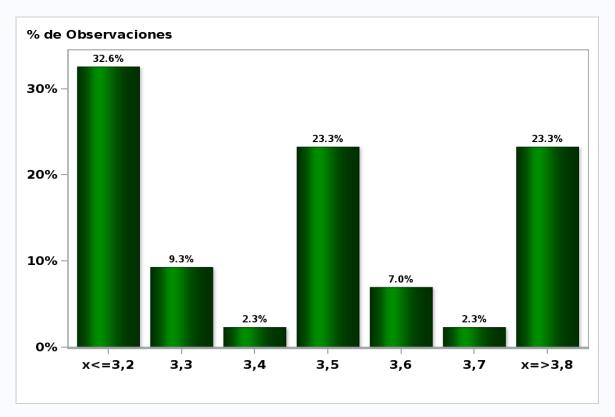

# Monthly Survey On Expectations October 2018 GDP year 2019 (12-month change) Answers: 55 Median: 3,7%