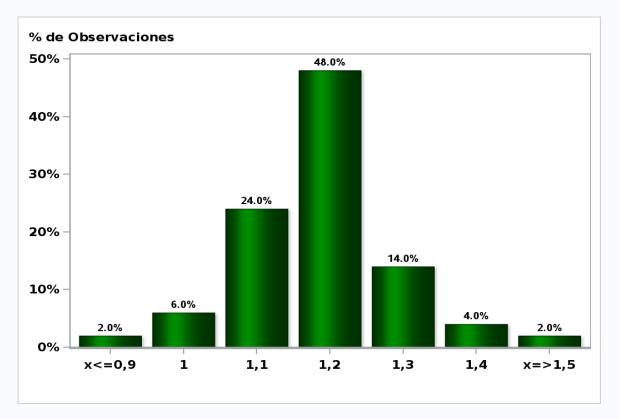

# Monthly Survey On Expectations October 2018 5-Year BCU In two months Answers: 50 Median: 1,2%