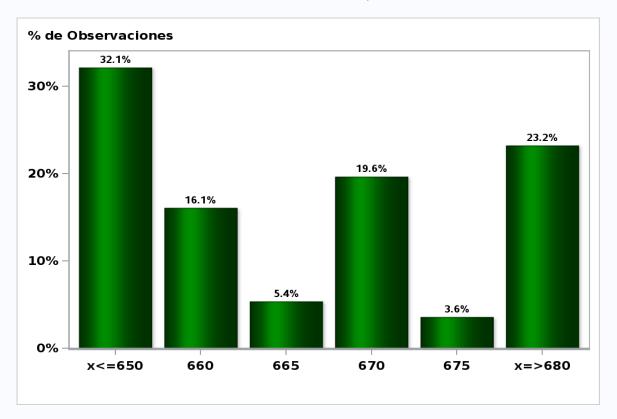

# Monthly Survey On Expectations October 2018 Exchange Rate in two months (CH \$ per US\$) Answers: 56 Median: \$665