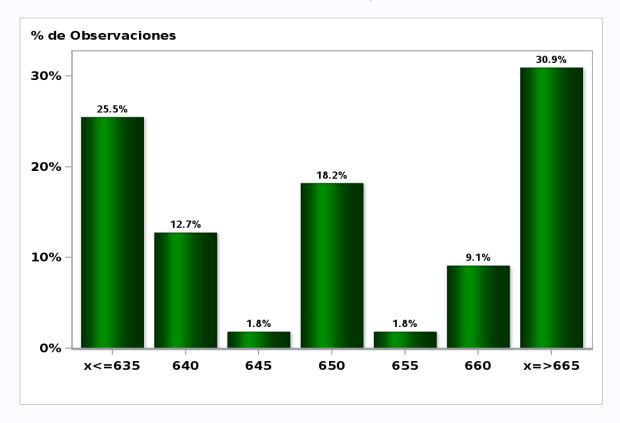

# Monthly Survey On Expectations October 2018 Exchange Rate in eleven months (CH \$ per US\$) Answers: 55 Median: \$650