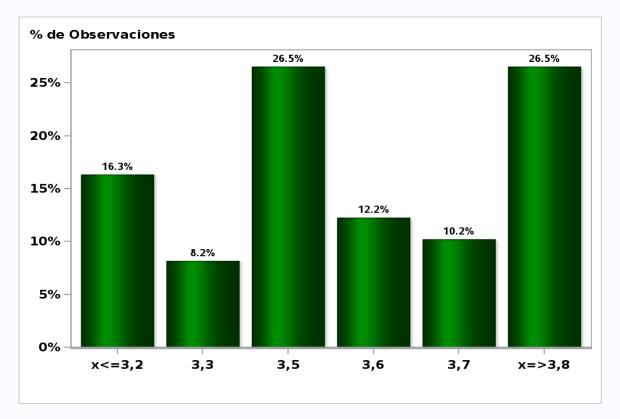

# Monthly Survey On Expectations October 2018 GDP year 2020 (12-month change) Answers: 49 Median: 3,5%