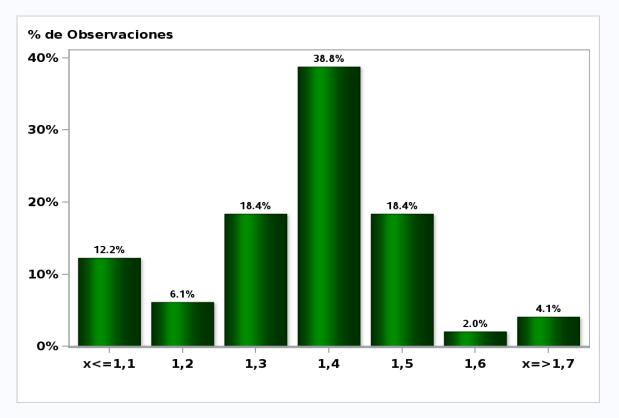

# Monthly Survey On Expectations October 2018 5-Year BCU in eleven months Answers: 49 Median: 1,4%