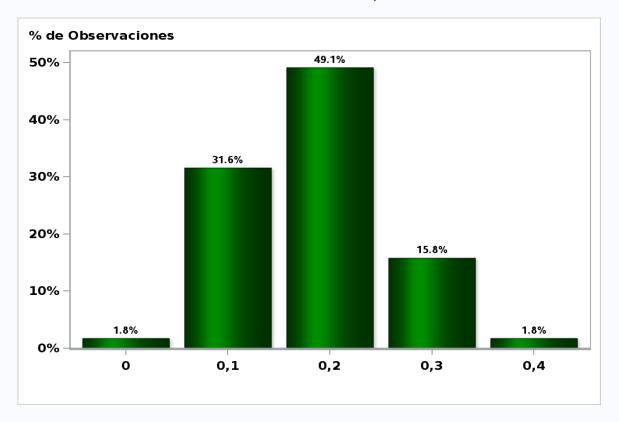

# Monthly Survey On Expectations October 2018 Inflation next month (monthly change) Answers: 57 Median: 0,2%