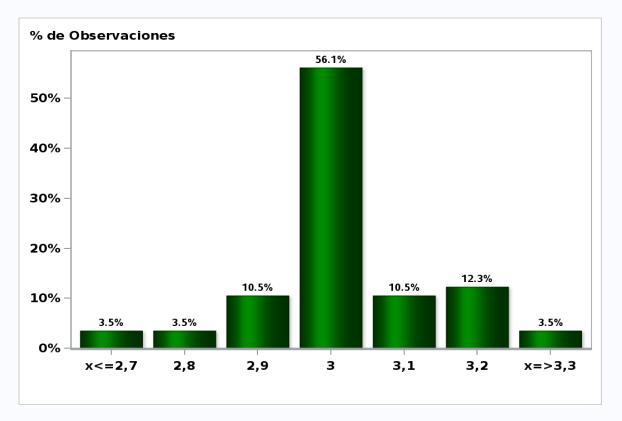

# Monthly Survey On Expectations October 2018 Inflation in twenty three months (12-month change) Answers: 55 Median: 3%