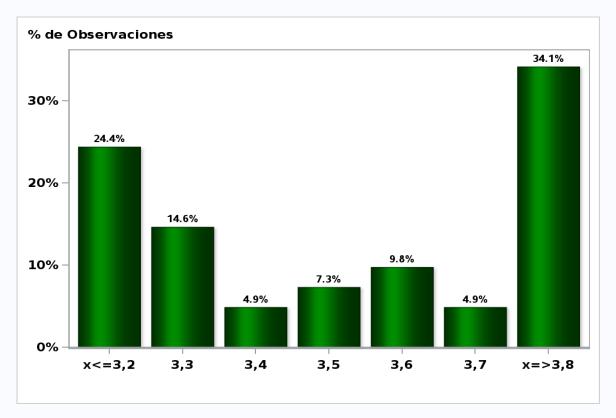

#### Monthly Survey On Expectations October 2018 GDP No Mining year 2018 (12-month change) Answers: 41 Median: 4%