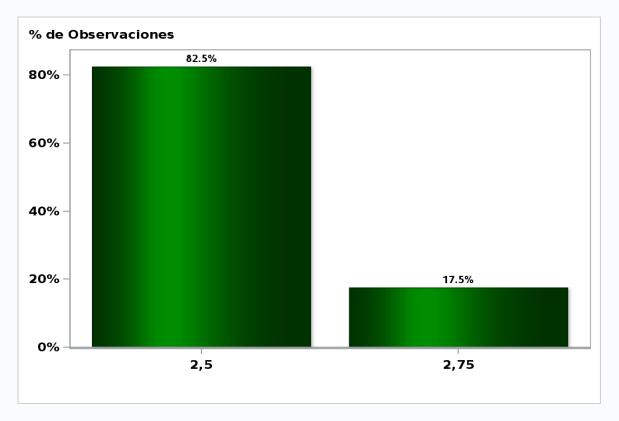

# Monthly Survey On Expectations October 2018 Monetary Policy rate target following meeting Answers: 57 Median: 2,5%