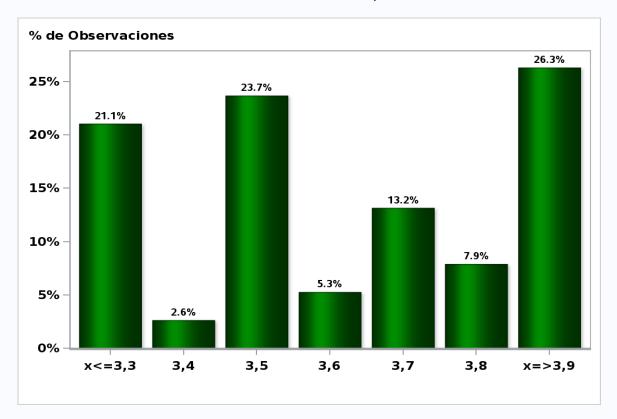

# Monthly Survey On Expectations October 2018 GDP year 2020 (12-month change) Answers: 49 Median: 3,5%