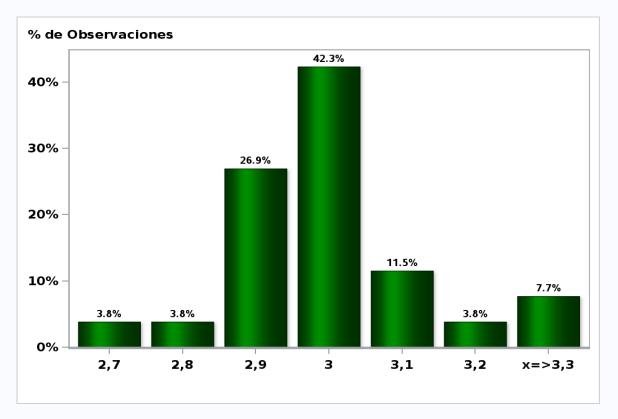

# Monthly Survey On Expectations October 2018 Inflation in eleven months (12-month change) Answers: 56 Median: 3%