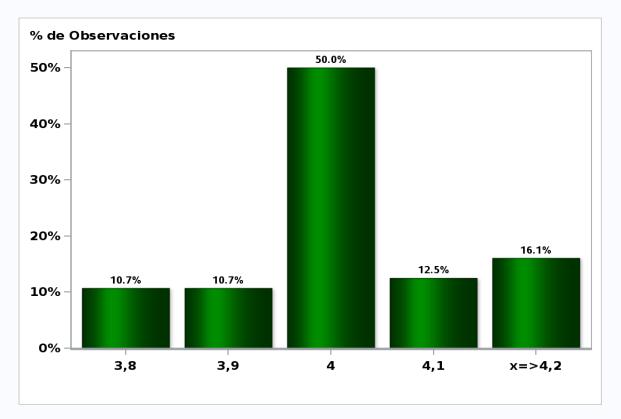

#### Monthly Survey On Expectations October 2018 GDP year 2018 (12-month change) Answers: 56 Median: 4%