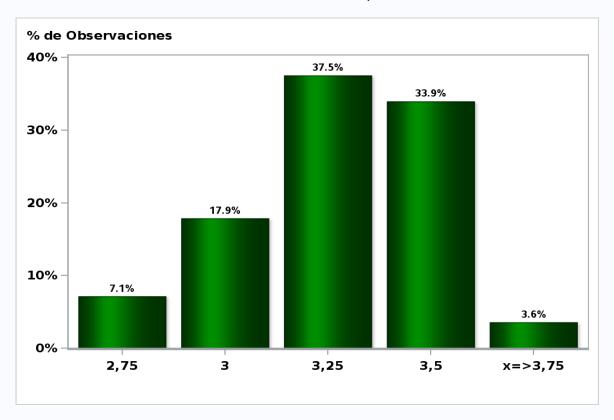

# Monthly Survey On Expectations October 2018 Monetary Policy rate target second following meeting Answers: 57 Median: 2,75%