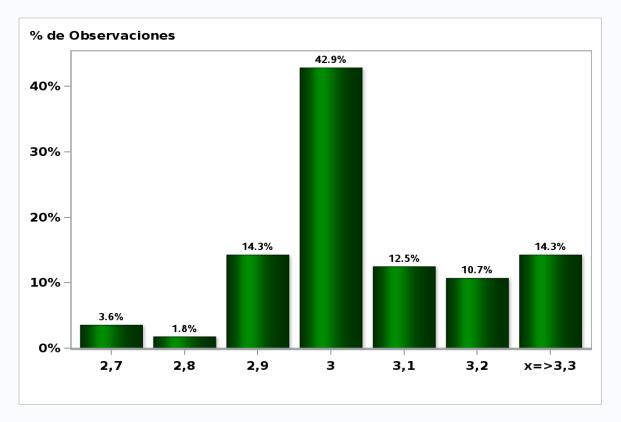

# Monthly Survey On Expectations October 2018 Inflation in eleven months (12-month change) Answers: 56 Median: 3%