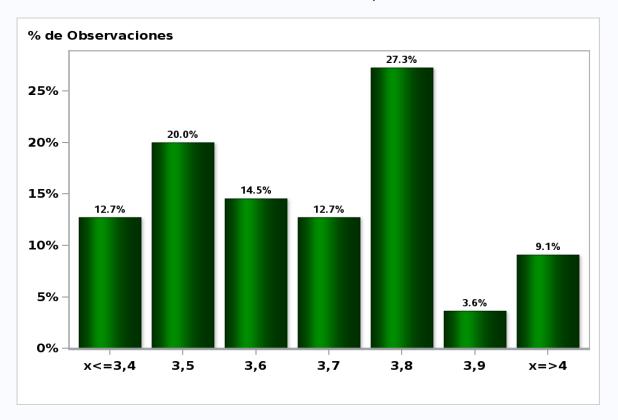

# Monthly Survey On Expectations October 2018 GDP year 2019 (12-month change) Answers: 55 Median: 3,7%