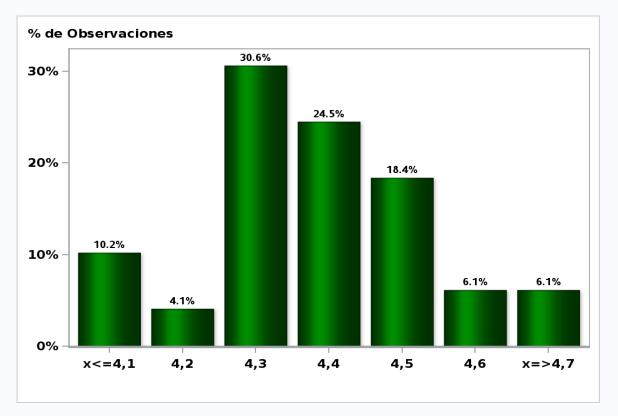

# Monthly Survey On Expectations October 2018 Inflation in twenty three months (12-month change) Answers: 55 Median: 3%