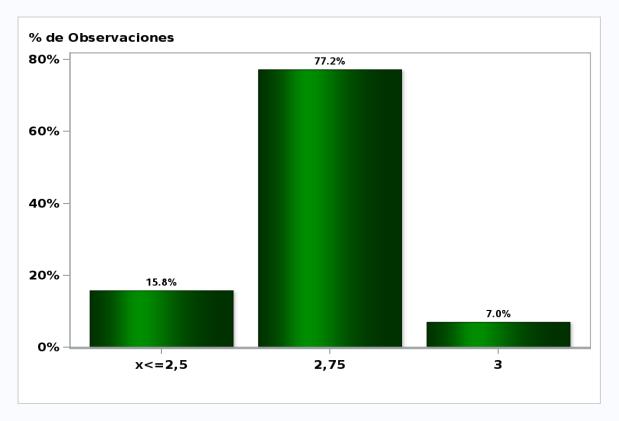

# Monthly Survey On Expectations October 2018 Monetary Policy rate target following meeting Answers: 57 Median: 2,5%