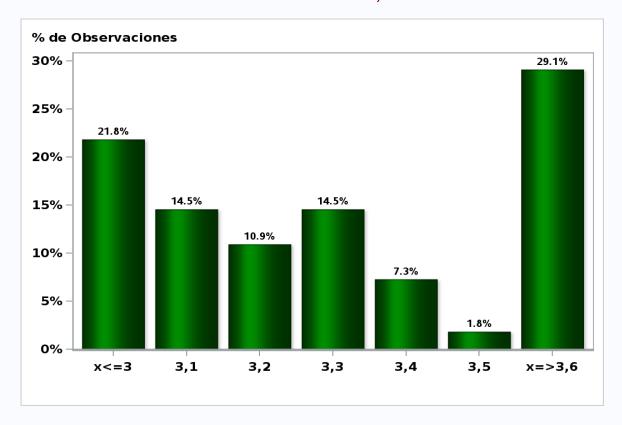

# Monthly Survey On Expectations October 2018 GDP No Mining within calendar quarter of the survey Answers: 41 Median: 3,5%