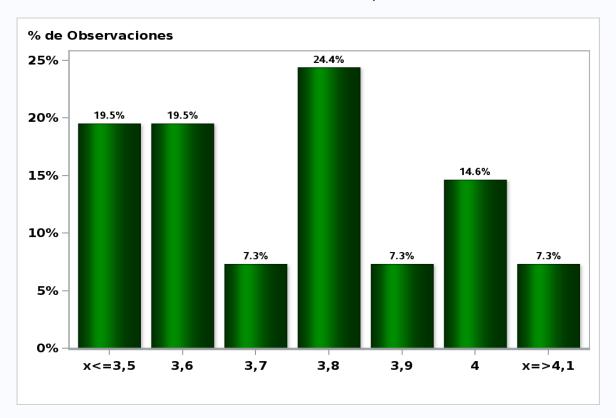

# Monthly Survey On Expectations October 2018 GDP year 2019 (12-month change) Answers: 55 Median: 3,7%