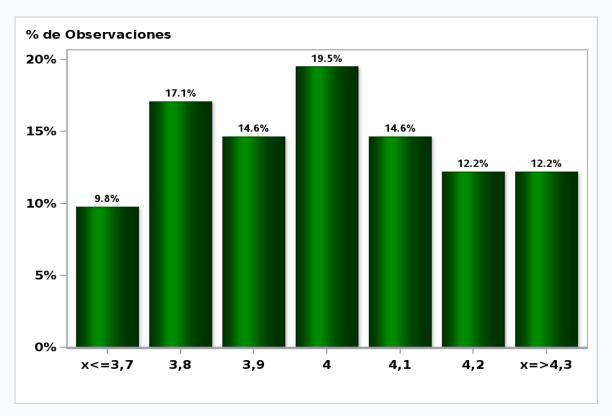

#### Monthly Survey On Expectations October 2018 GDP year 2018 (12-month change) Answers: 56 Median: 4%