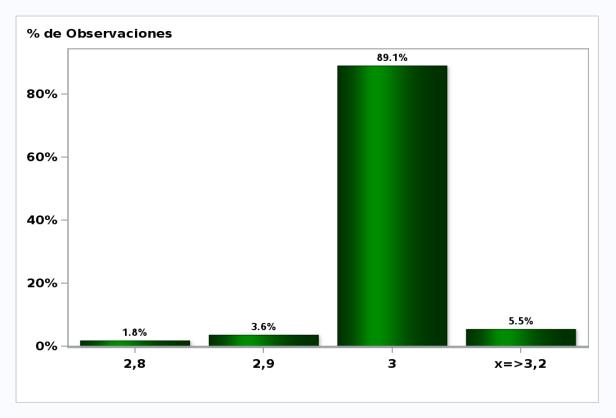

# Monthly Survey On Expectations October 2018 Inflation in twenty three months (12-month change) Answers: 55 Median: 3%