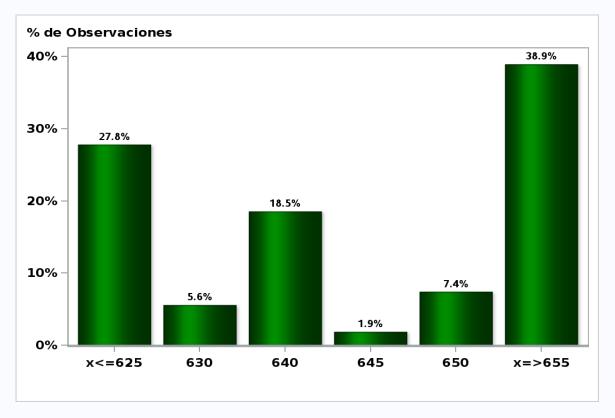

# Monthly Survey On Expectations October 2018 Exchange Rate in two months (CH \$ per US\$) Answers: 56 Median: \$665