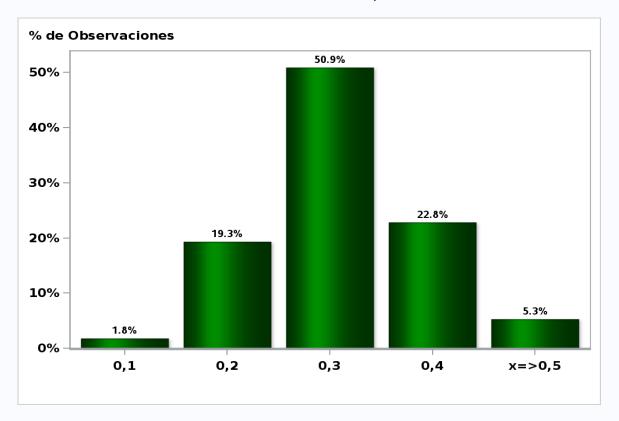

# Monthly Survey On Expectations October 2018 Inflation current month (monthly change) Answers: 57 Median: 0,3%