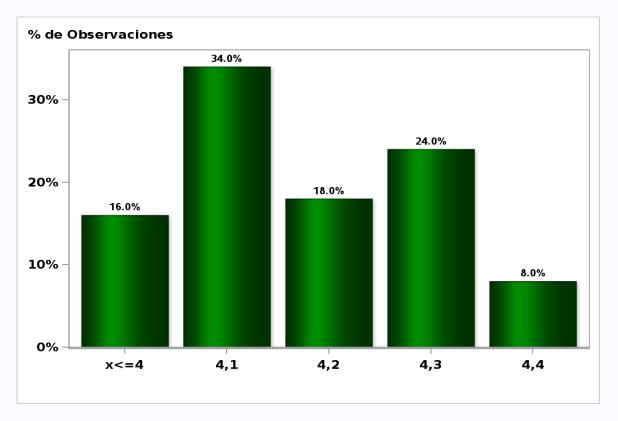

# Monthly Survey On Expectations October 2018 5-Year BCP in two months Answers: 50 Median: 4,2%