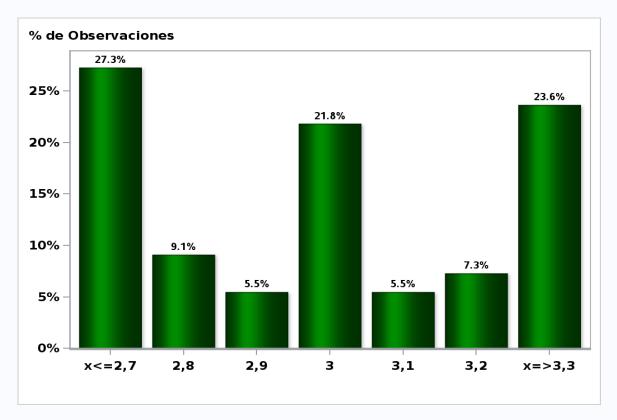

# Monthly Survey On Expectations October 2018 GDP within calendar quarter of the survey Answers: 55 Median: 3,3%