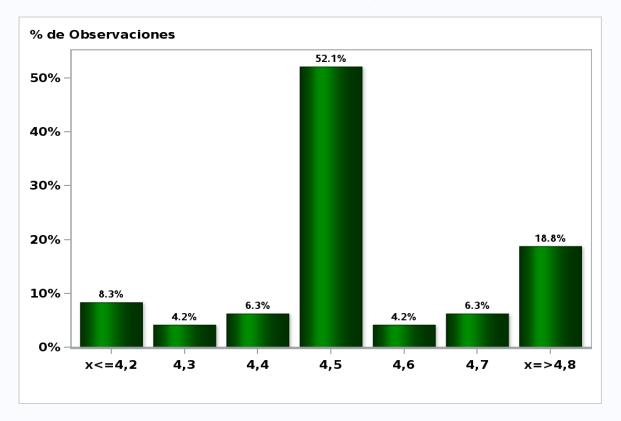

#### Monthly Survey On Expectations October 2018 Inflation december 2018 (12-month change) Answers: 52 Median: 3%