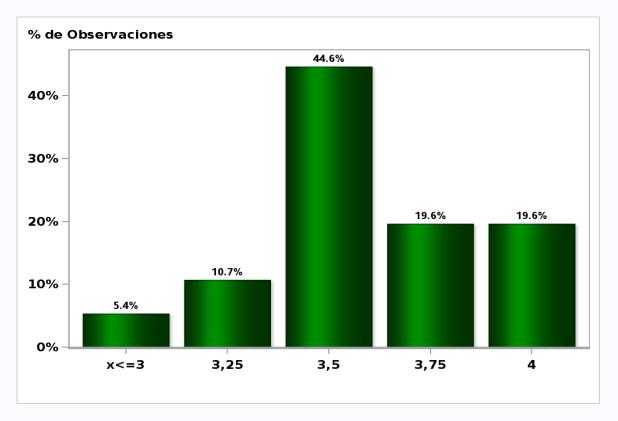

# Monthly Survey On Expectations October 2018 Monetary Policy rate target in seventeen months Answers: 56 Median: 3,5%