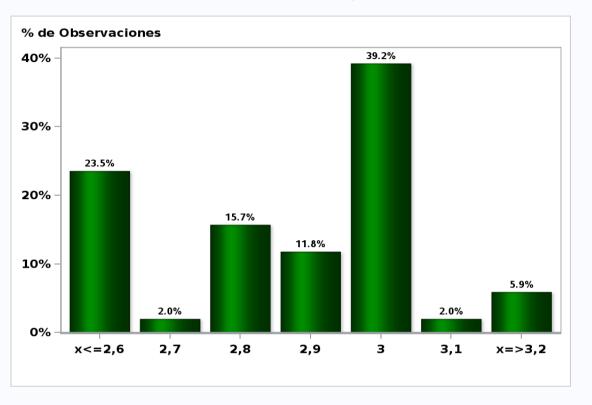

## Monthly Survey On Expectations May 2020 Inflation december 2021 (12-month change) Answers: 51 Median: 2,9%