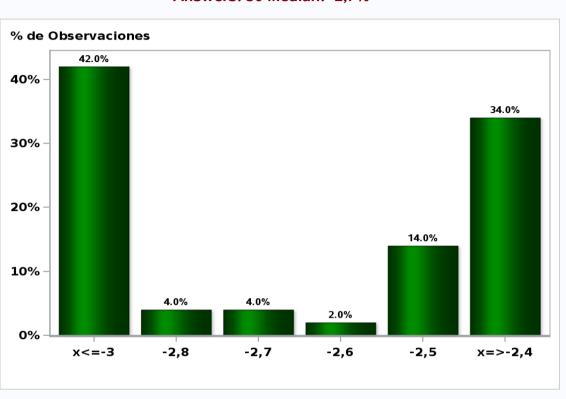

## Monthly Survey On Expectations May 2020 GDP year 2021 (12-month change) Answers: 50 Median: 3,5%

Monthly Survey On Expectations May 2020 GDP year 2022 (12-month change) Answers: 48 Median: 3%

Monthly Survey On Expectations May 2020 GDP No Mining within calendar quarter of the survey Answers: 43 Median: -7,4%

Monthly Survey On Expectations May 2020 GDP No Mining year 2020 (12-month change) Answers: 43 Median: -3%