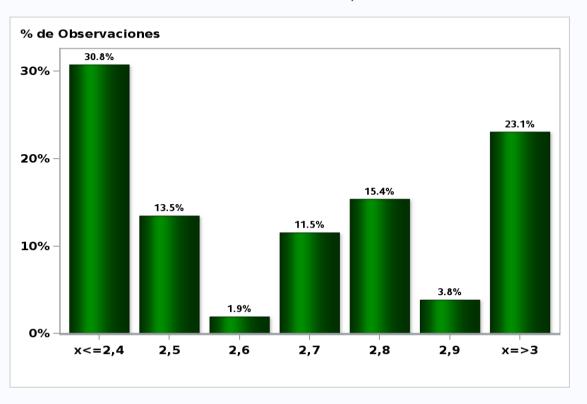

## Monthly Survey On Expectations May 2020 Inflation in eleven months (12-month change) Answers: 51 Median: 2,5%