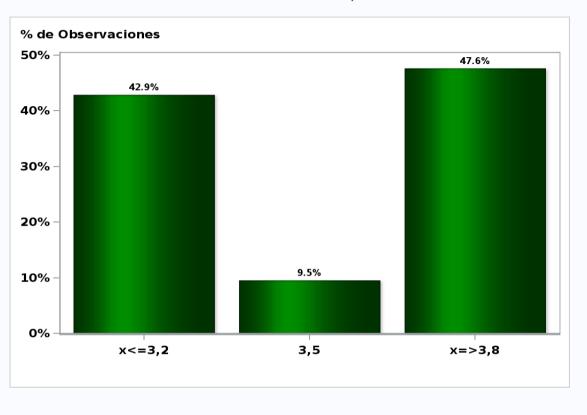

### Monthly Survey On Expectations May 2020 Inflation in thirty five months (12-month change) Answers: 51 Median: 3%