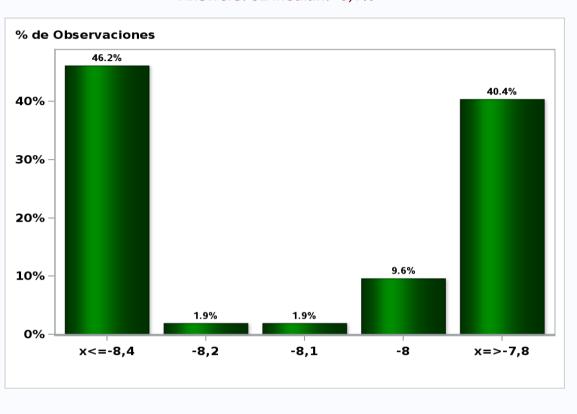

## Monthly Survey On Expectations May 2020 Exchange Rate in twenty three months forward (CH \$ per US\$) Answers: 49 Median: \$775

Monthly Survey On Expectations May 2020 IMACEC (Monthly Activity Index) one month ago Answers: 52 Median: -8,1%

# Monthly Survey On Expectations May 2020 IMACEC No Mining (Monthly Activity Index) one month ago Answers: 43 Median: -8,2%

Monthly Survey On Expectations May 2020 GDP within calendar quarter of the survey Answers: 51 Median: -7,2%