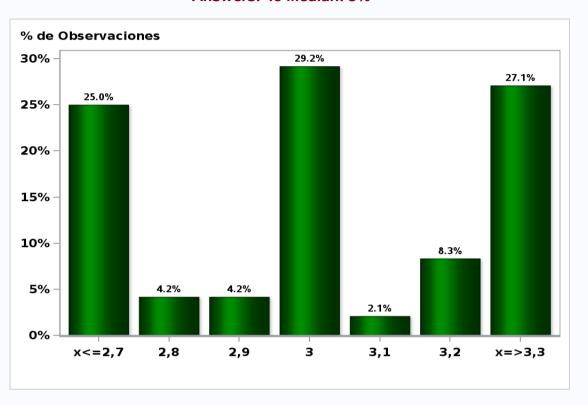

## Monthly Survey On Expectations May 2020 Inflation in eleven months (12-month change) Answers: 51 Median: 2,5%