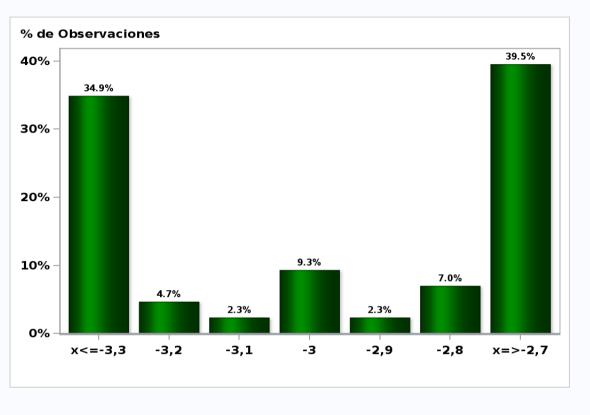

## Monthly Survey On Expectations May 2020 GDP year 2021 (12-month change) Answers: 50 Median: 3,5%

Monthly Survey On Expectations May 2020 GDP year 2022 (12-month change) Answers: 48 Median: 3%

Monthly Survey On Expectations May 2020 GDP No Mining within calendar quarter of the survey Answers: 43 Median: -7,4%