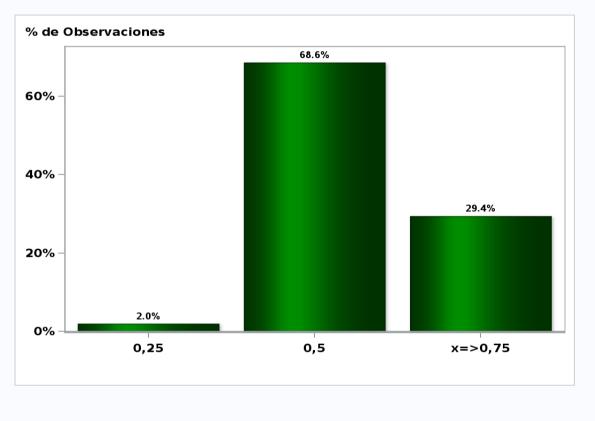

## Monthly Survey On Expectations May 2020 Monetary Policy rate target december 2020 Answers: 52 Median: 0,5%

Monthly Survey On Expectations May 2020 Monetary Policy rate target in seventeen months Answers: 51 Median: 0,75%