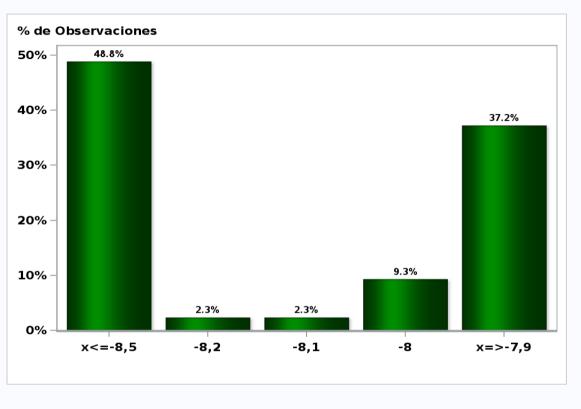

## Monthly Survey On Expectations May 2020 Exchange Rate in twenty three months forward (CH \$ per US\$) Answers: 49 Median: \$775

Monthly Survey On Expectations May 2020 IMACEC (Monthly Activity Index) one month ago Answers: 52 Median: -8,1%

# Monthly Survey On Expectations May 2020 IMACEC No Mining (Monthly Activity Index) one month ago Answers: 43 Median: -8,2%

Monthly Survey On Expectations May 2020 GDP within calendar quarter of the survey Answers: 51 Median: -7,2%