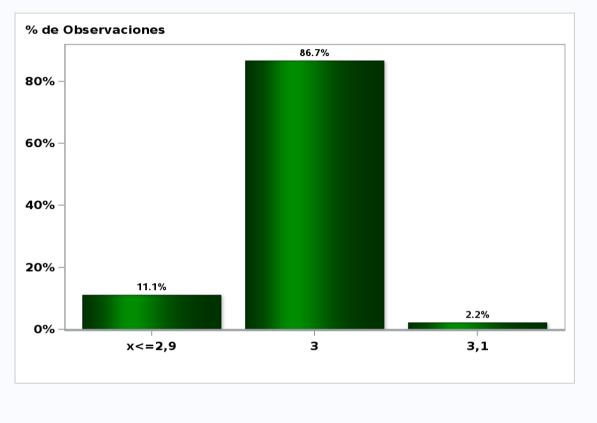

### Monthly Survey On Expectations May 2020 Average Monetary Policy rate target years 2023-2027 Answers: 45 Median: 3%