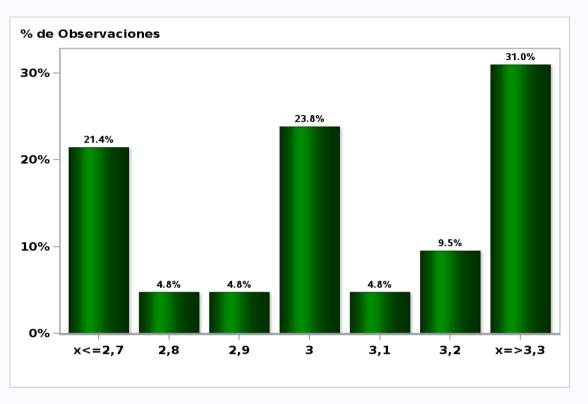

## Monthly Survey On Expectations May 2020 Inflation december 2020 (12-month change) Answers: 52 Median: 2,7%