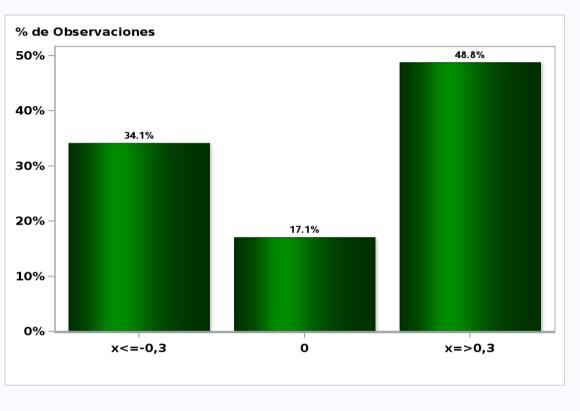

### Monthly Survey On Expectations May 2020 Monetary Policy rate target in thirty five months Answers: 49 Median: 2%

Monthly Survey On Expectations May 2020 5-Year BCU in eleven months Answers: 43 Median: -0,3%