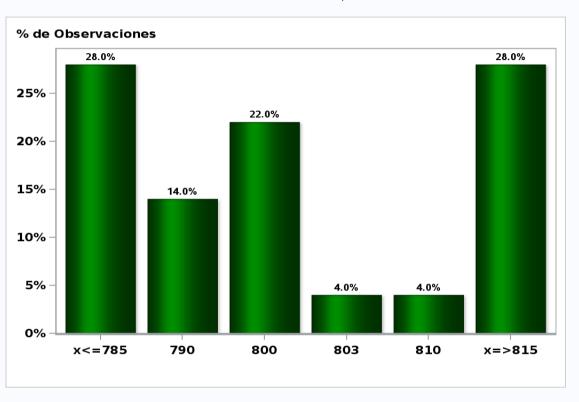

### Monthly Survey On Expectations May 2020 Exchange Rate in eleven months (CH \$ per US\$) Answers: 50 Median: \$800