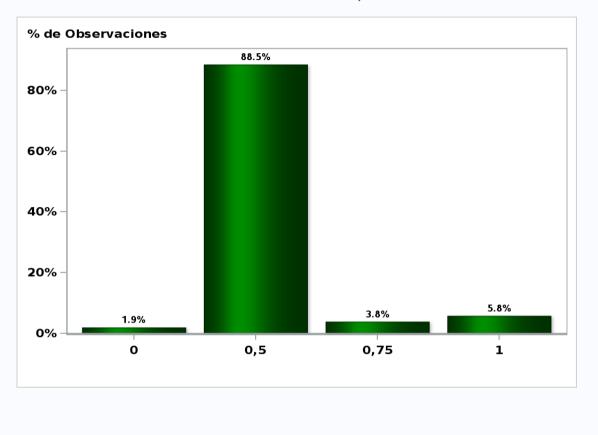

Monthly Survey On Expectations May 2020 Monetary Policy rate target in twenty three months Answers: 50 Median: 1,25%