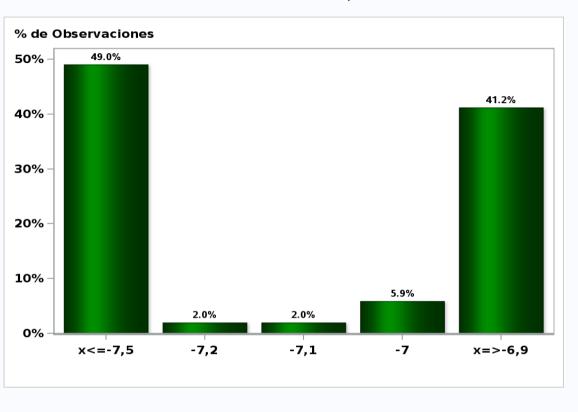

# Monthly Survey On Expectations May 2020 IMACEC No Mining (Monthly Activity Index) one month ago Answers: 43 Median: -8,2%

Monthly Survey On Expectations May 2020 GDP within calendar quarter of the survey Answers: 51 Median: -7,2%