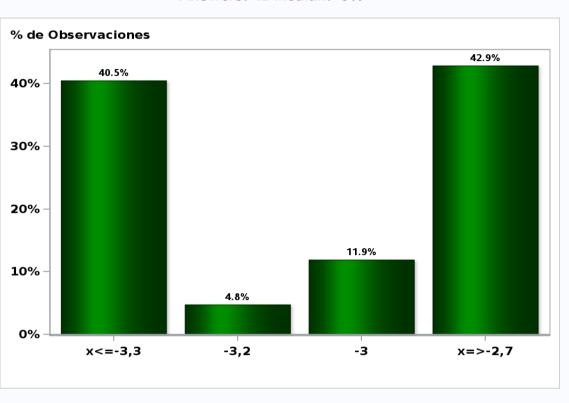

Monthly Survey On Expectations May 2020 5-Year BCU in twenty three months forward Answers: 43 Median: 0,1%

Monthly Survey On Expectations May 2020 5-Year BCP in two months Answers: 45 Median: 2%