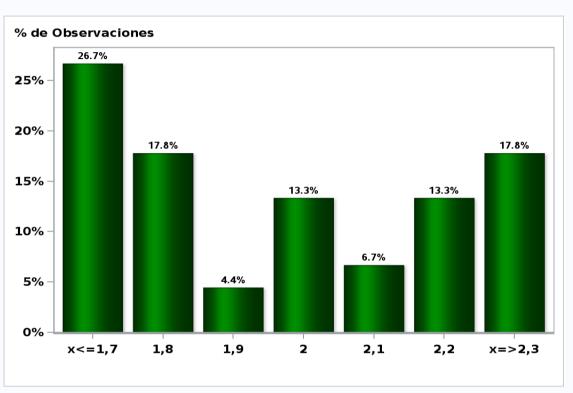

Monthly Survey On Expectations May 2020 Exchange Rate in two months (CH \$ per US\$) Answers: 51 Median: \$830