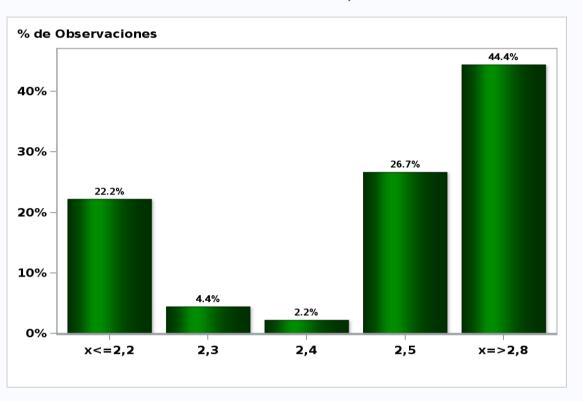

## Monthly Survey On Expectations May 2020 Inflation december 2020 (12-month change) Answers: 52 Median: 2,7%