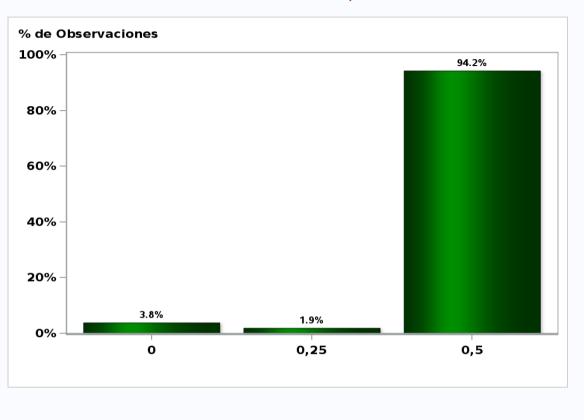

## Monthly Survey On Expectations May 2020 Monetary Policy rate target following meeting Answers: 52 Median: 0,5%

Monthly Survey On Expectations May 2020 Monetary Policy rate target second following meeting Answers: 52 Median: 0,5%