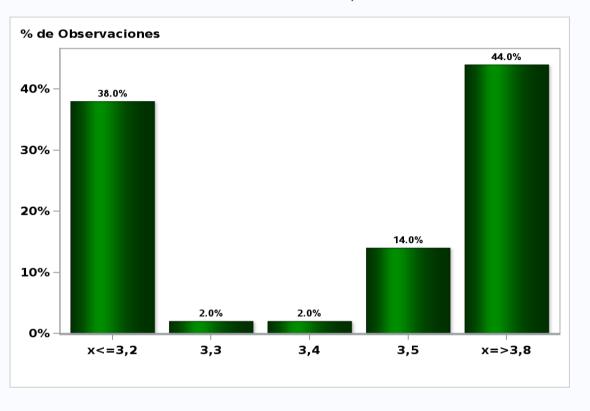

### Monthly Survey On Expectations May 2020 Inflation in thirty five months (12-month change) Answers: 51 Median: 3%