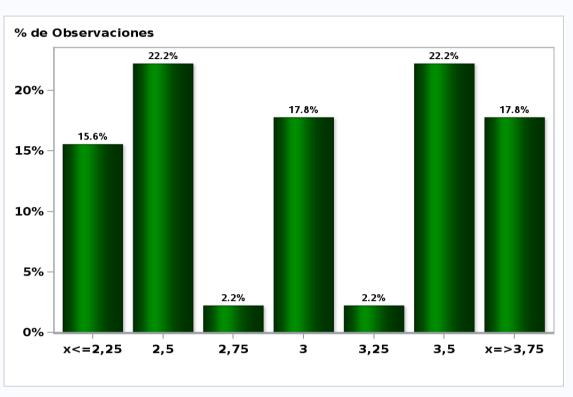

## Monthly Survey On Expectations May 2020 Inflation december 2021 (12-month change) Answers: 51 Median: 2,9%