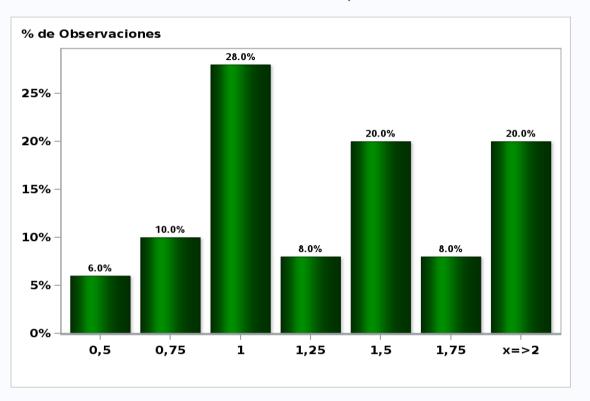

### Monthly Survey On Expectations May 2020 Monetary Policy rate target in thirty five months Answers: 49 Median: 2%

Monthly Survey On Expectations May 2020 5-Year BCU in eleven months Answers: 43 Median: -0,3%