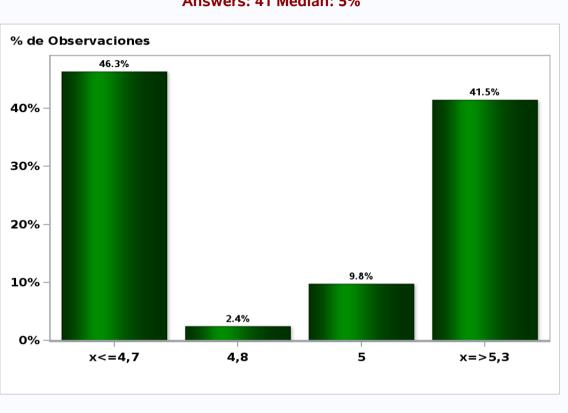

### Monthly Survey On Expectations May 2020 GFCF year 2021 (12-month change) Answers: 41 Median: 5%