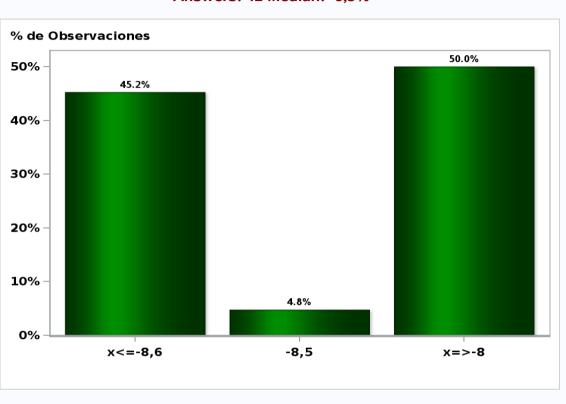

## Monthly Survey On Expectations May 2020 Exchange Rate in twenty three months forward (CH \$ per US\$) Answers: 49 Median: \$775

Monthly Survey On Expectations May 2020 IMACEC (Monthly Activity Index) one month ago Answers: 52 Median: -8,1%

# Monthly Survey On Expectations May 2020 IMACEC No Mining (Monthly Activity Index) one month ago Answers: 43 Median: -8,2%

Monthly Survey On Expectations May 2020 GDP within calendar quarter of the survey Answers: 51 Median: -7,2%