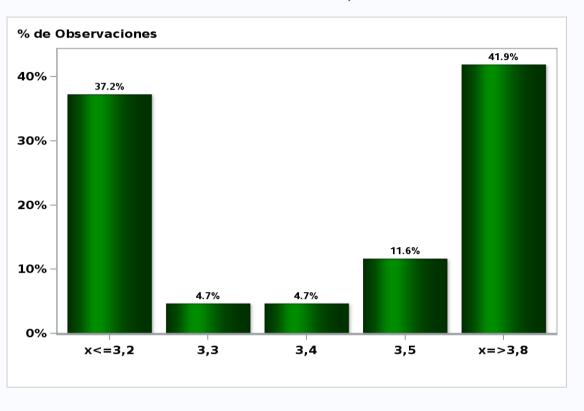

## Monthly Survey On Expectations May 2020 Inflation december 2021 (12-month change) Answers: 51 Median: 2,9%