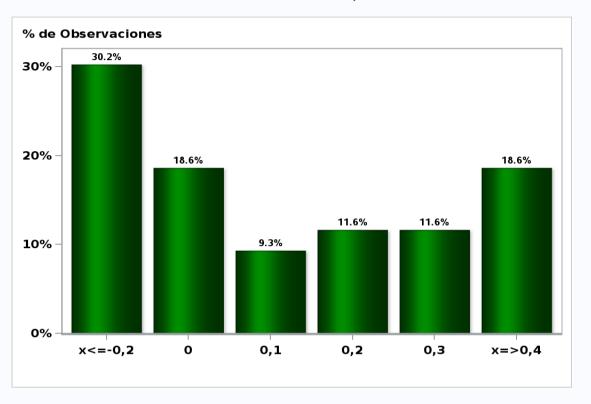

## Monthly Survey On Expectations May 2020 Inflation december 2020 (12-month change) Answers: 52 Median: 2,7%