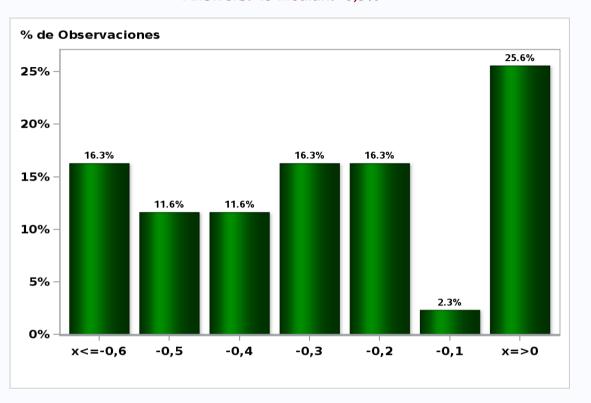

## Monthly Survey On Expectations May 2020 Inflation in eleven months (12-month change) Answers: 51 Median: 2,5%