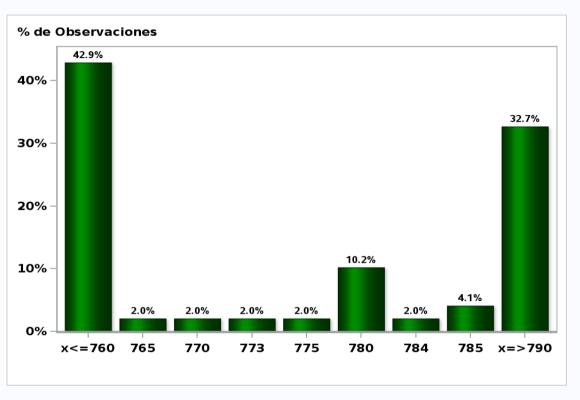

## Monthly Survey On Expectations May 2020 Exchange Rate in twenty three months forward (CH \$ per US\$) Answers: 49 Median: \$775

Monthly Survey On Expectations May 2020 IMACEC (Monthly Activity Index) one month ago Answers: 52 Median: -8,1%