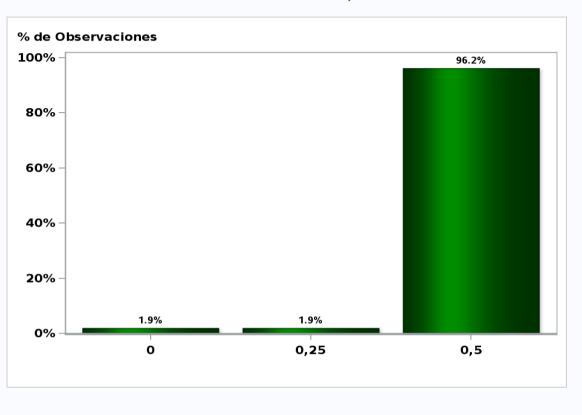

Monthly Survey On Expectations May 2020 Monetary Policy rate target In five months Answers: 52 Median: 0,5%