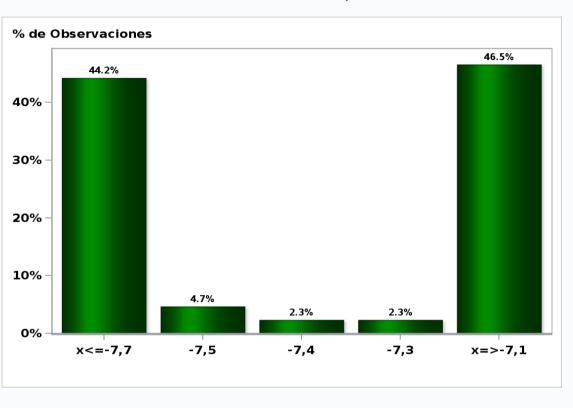

# Monthly Survey On Expectations May 2020 IMACEC No Mining (Monthly Activity Index) one month ago Answers: 43 Median: -8,2%

Monthly Survey On Expectations May 2020 GDP within calendar quarter of the survey Answers: 51 Median: -7,2%