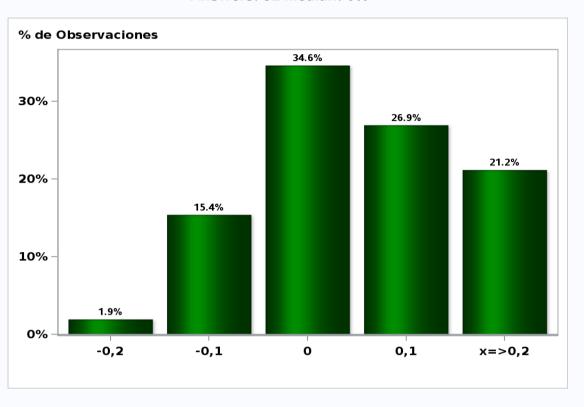

## Monthly Survey On Expectations May 2020 Inflation in eleven months (12-month change) Answers: 51 Median: 2,5%