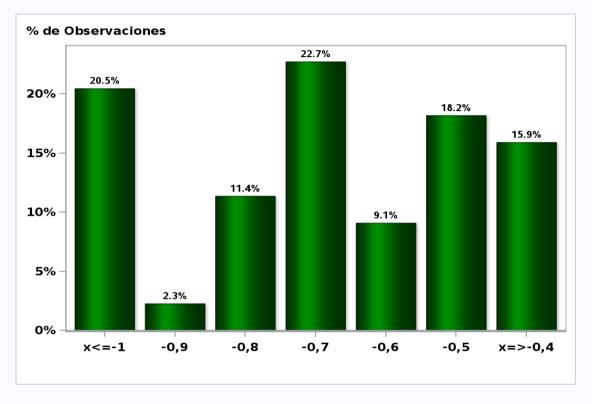

Monthly Survey On Expectations May 2020 5-Year BCU in twenty three months forward Answers: 43 Median: 0,1%

Monthly Survey On Expectations May 2020 5-Year BCP in two months Answers: 45 Median: 2%