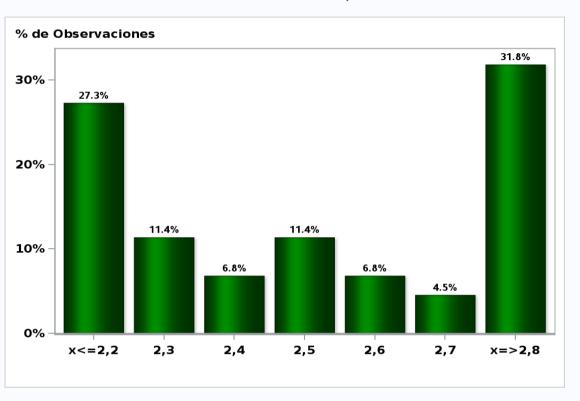

## Monthly Survey On Expectations May 2020 Exchange Rate in twenty three months forward (CH \$ per US\$) Answers: 49 Median: \$775

Monthly Survey On Expectations May 2020 IMACEC (Monthly Activity Index) one month ago Answers: 52 Median: -8,1%

# Monthly Survey On Expectations May 2020 IMACEC No Mining (Monthly Activity Index) one month ago Answers: 43 Median: -8,2%

Monthly Survey On Expectations May 2020 GDP within calendar quarter of the survey Answers: 51 Median: -7,2%