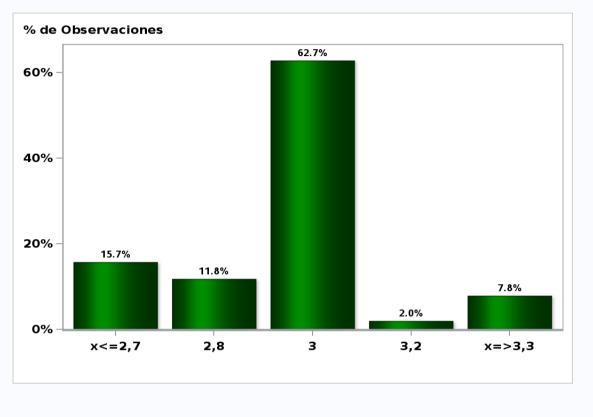

### Monthly Survey On Expectations May 2020 Inflation in thirty five months (12-month change) Answers: 51 Median: 3%