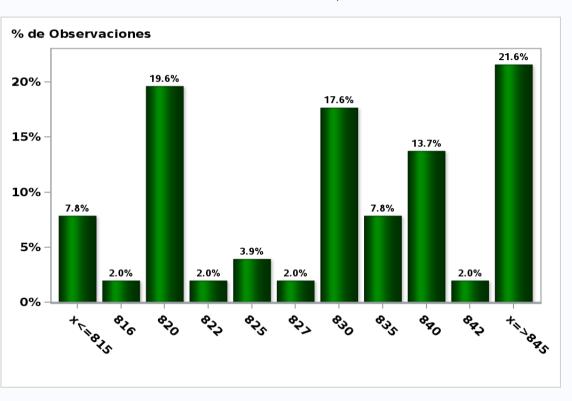

Monthly Survey On Expectations May 2020 Exchange Rate in two months (CH \$ per US\$) Answers: 51 Median: \$830