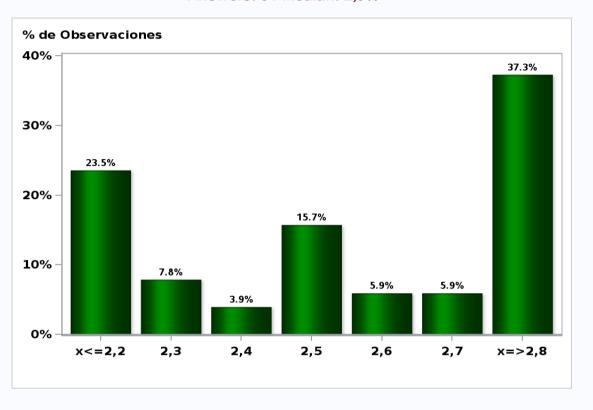

### Monthly Survey On Expectations May 2020 Inflation in thirty five months (12-month change) Answers: 51 Median: 3%