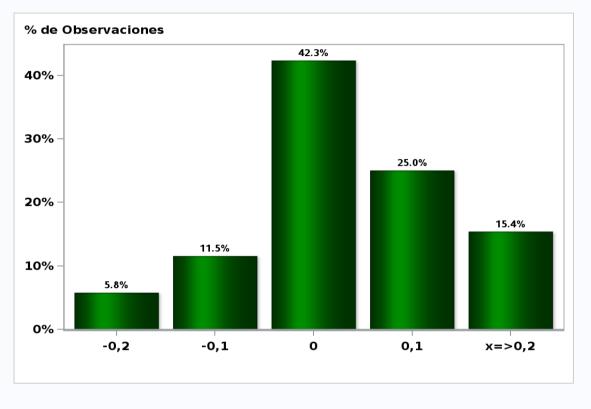

Monthly Survey On Expectations May 2020 Inflation next month (monthly change) Answers: 52 Median: 0%