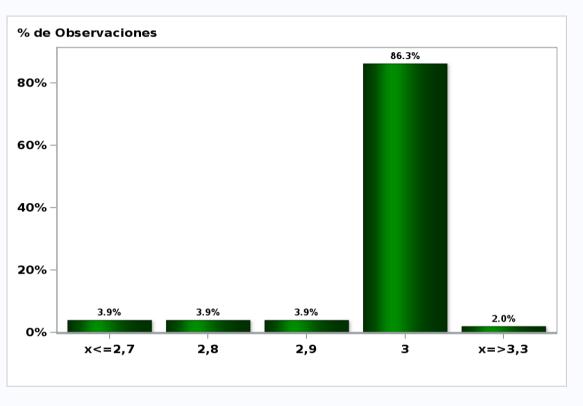

### Monthly Survey On Expectations May 2020 Inflation in thirty five months (12-month change) Answers: 51 Median: 3%