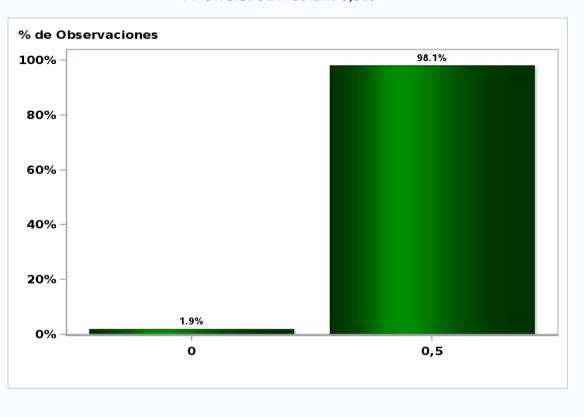

## Monthly Survey On Expectations May 2020 Monetary Policy rate target december 2020 Answers: 52 Median: 0,5%

Monthly Survey On Expectations May 2020 Monetary Policy rate target in seventeen months Answers: 51 Median: 0,75%