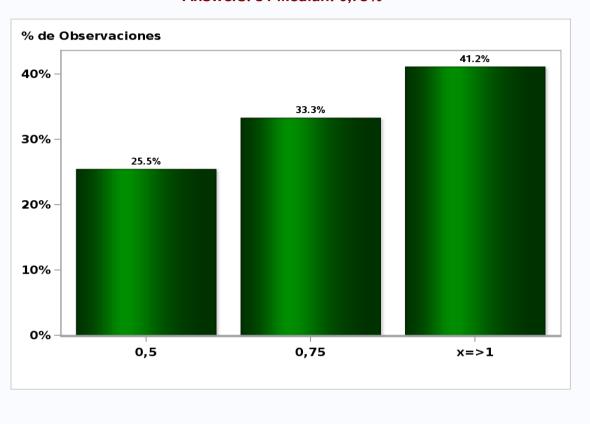

### Monthly Survey On Expectations May 2020 Monetary Policy rate target in thirty five months Answers: 49 Median: 2%

Monthly Survey On Expectations May 2020 5-Year BCU in eleven months Answers: 43 Median: -0,3%