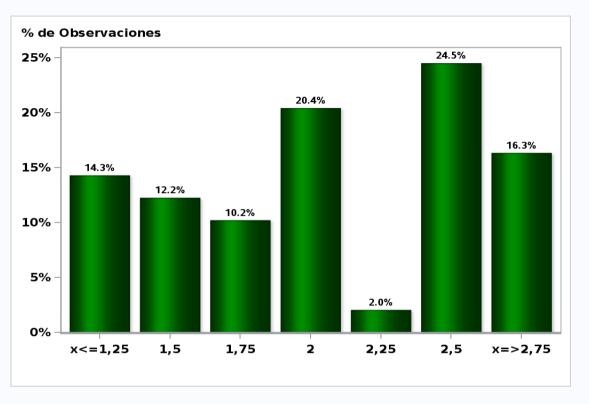

### Monthly Survey On Expectations May 2020 5-Year BCP in eleven months Answers: 44 Median: 2,5%

Monthly Survey On Expectations May 2020 5-Year BCP in twenty three months forward Answers: 44 Median: 3%