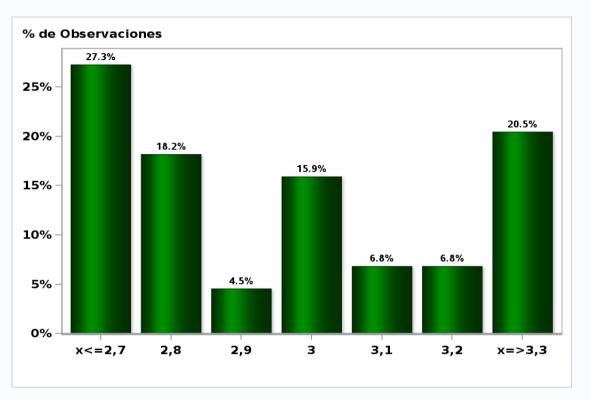

## Monthly Survey On Expectations May 2020 Inflation december 2021 (12-month change) Answers: 51 Median: 2,9%