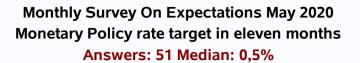

## Monthly Survey On Expectations May 2020 Monetary Policy rate target following meeting Answers: 52 Median: 0,5%

Monthly Survey On Expectations May 2020 Monetary Policy rate target second following meeting Answers: 52 Median: 0,5%