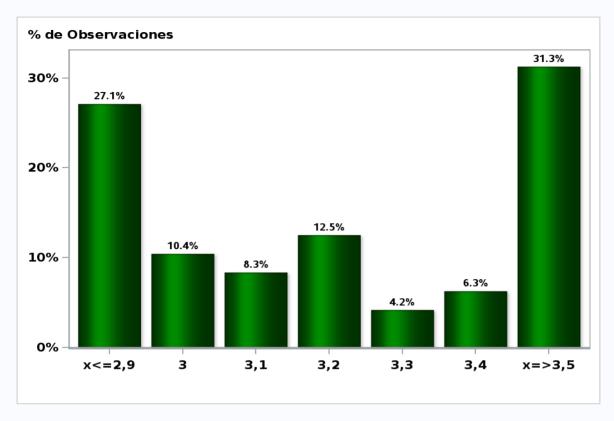

## Monthly Survey On Expectations January 2019 GDP within calendar quarter of the survey

Answers: 48 Median: 3,2%