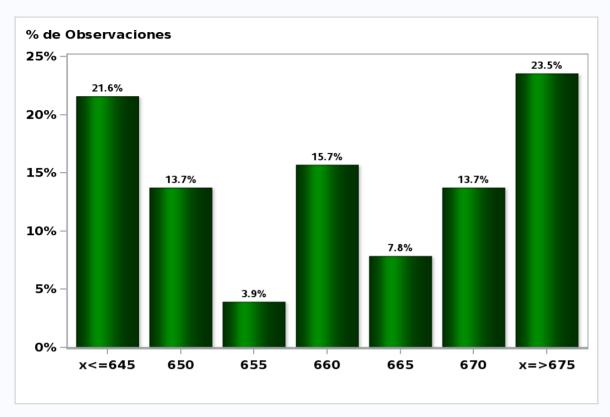

## Monthly Survey On Expectations January 2019 Exchange Rate in two months (CH \$ per US\$)

Answers: 51 Median: \$675