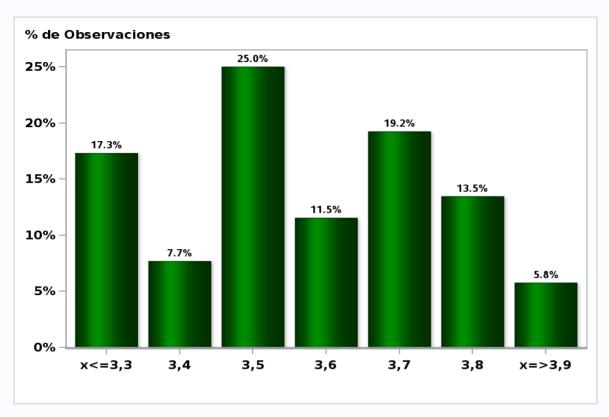

#### Monthly Survey On Expectations January 2019 GDP No Mining year 2019 (12-month change)

Answers: 37 Median: 3,7%