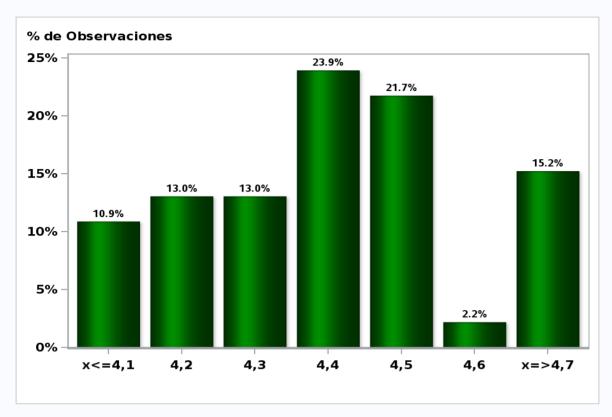

#### Monthly Survey On Expectations January 2019 5-Year BCP in eleven months

Answers: 46 Median: 4,4%