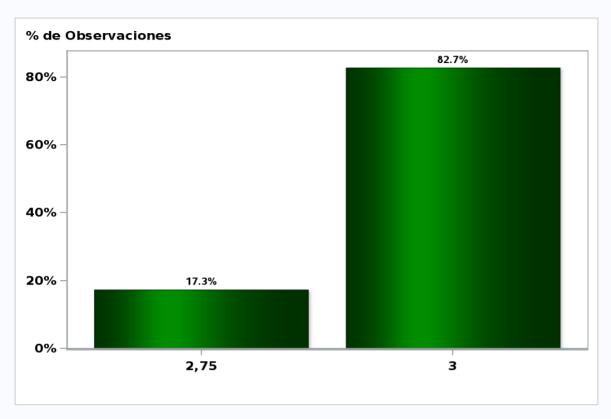

## Monthly Survey On Expectations January 2019 Monetary Policy rate target december 2019

Answers: 52 Median: 3,5%

## Monthly Survey On Expectations January 2019 Monetary Policy rate target in eleven months

Answers: 52 Median: 3,5%