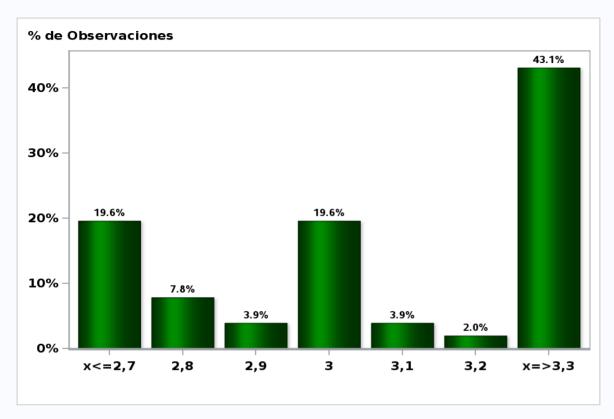

# Monthly Survey On Expectations January 2019 Inflation in eleven months (12-month change)

Answers: 52 Median: 2,8%