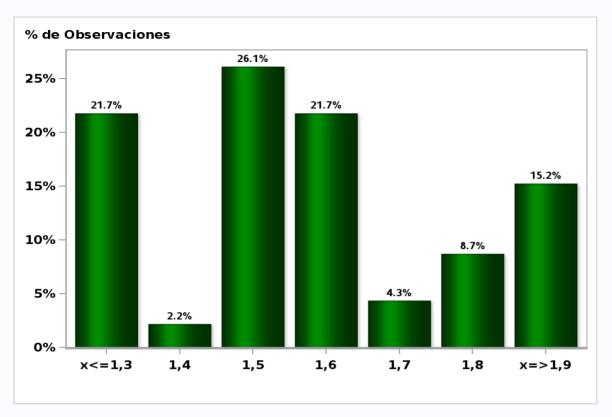

#### Monthly Survey On Expectations January 2019 5-Year BCU in eleven months

Answers: 46 Median: 1,4%