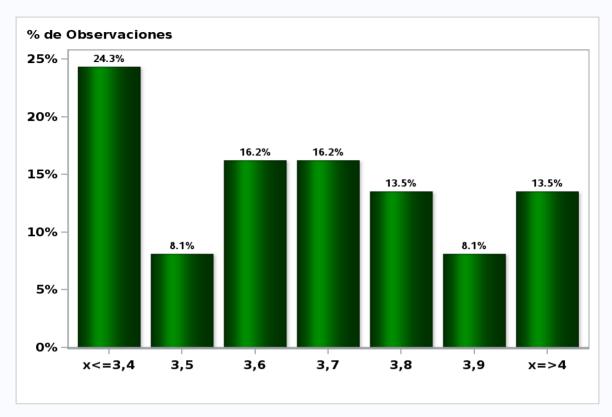

#### Monthly Survey On Expectations January 2019 GDP year 2020 (12-month change)

Answers: 50 Median: 3,5%