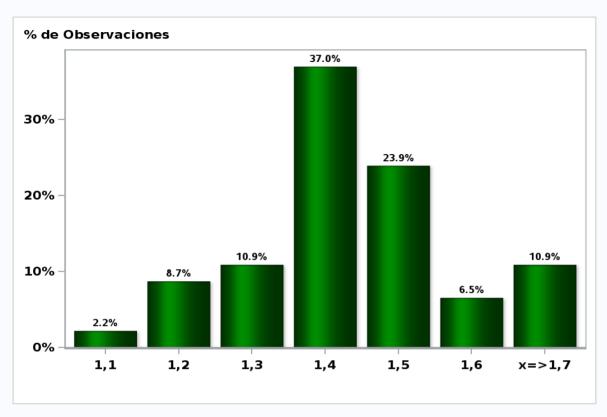

## Monthly Survey On Expectations January 2019 5-Year BCU In two months

Answers: 47 Median: 1,3%