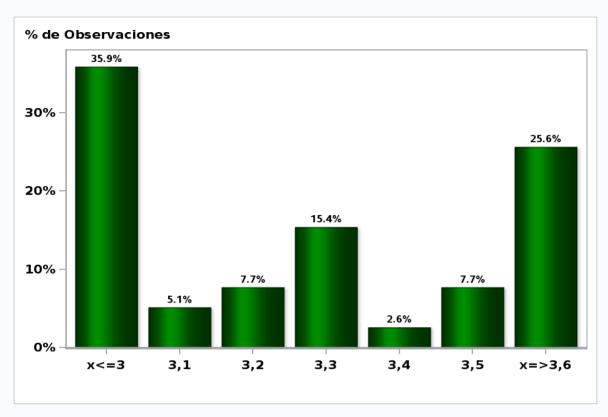

#### Monthly Survey On Expectations January 2019 GDP year 2019 (12-month change)

Answers: 52 Median: 3,6%