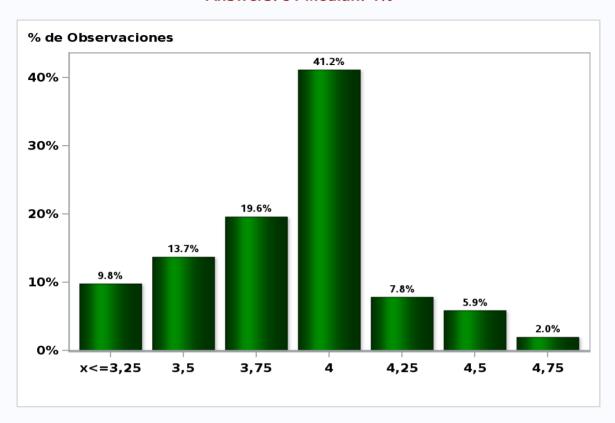

## Monthly Survey On Expectations January 2019 Monetary Policy rate target in twenty three months

Answers: 51 Median: 4%