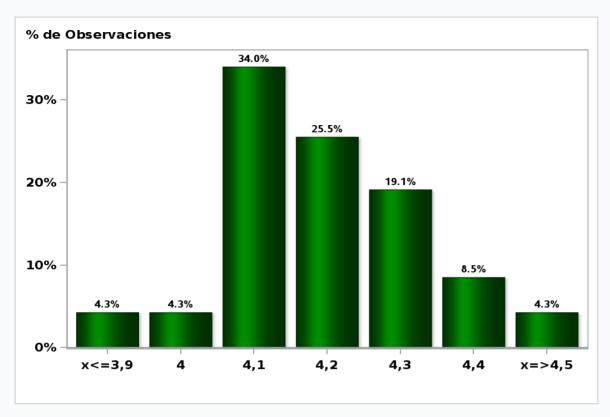

## Monthly Survey On Expectations January 2019 5-Year BCP in two months

Answers: 47 Median: 4,2%