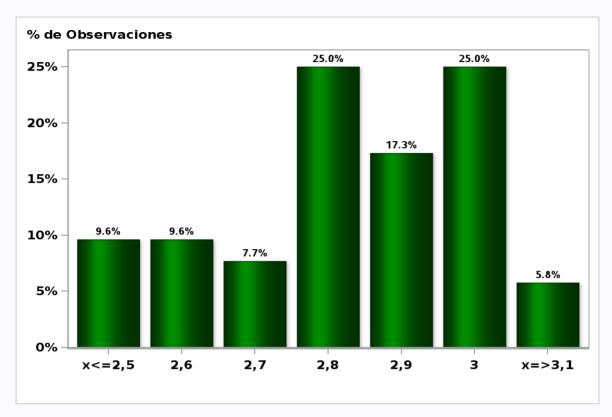

# Monthly Survey On Expectations January 2019 Inflation in eleven months (12-month change)

Answers: 52 Median: 2,8%