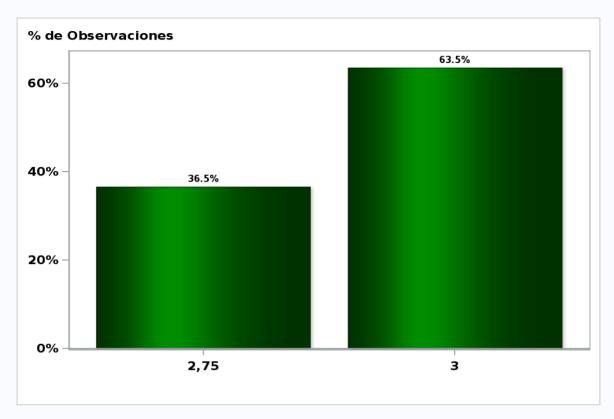

## Monthly Survey On Expectations January 2019 Monetary Policy rate target second following meeting

Answers: 52 Median: 3%