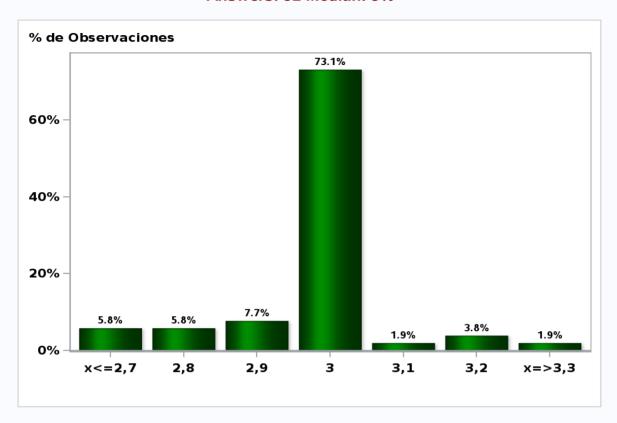

## Monthly Survey On Expectations January 2019 Monetary Policy rate target following meeting

Answers: 52 Median: 3%