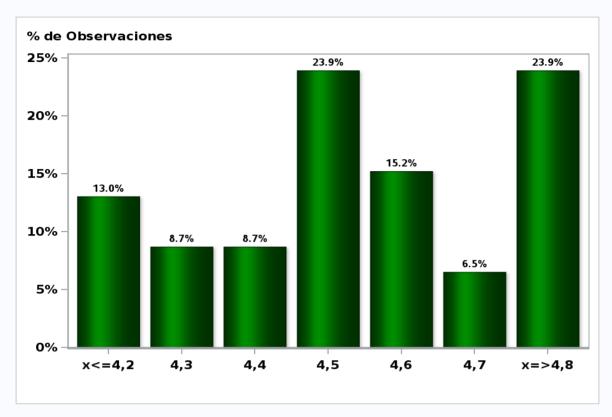

# Monthly Survey On Expectations January 2019 Inflation in eleven months (12-month change)

Answers: 52 Median: 2,8%