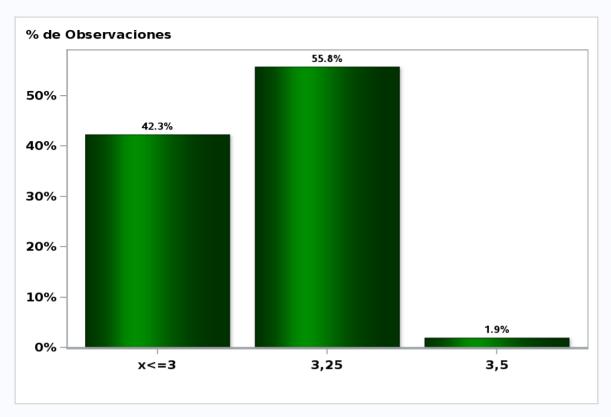

## Monthly Survey On Expectations January 2019 Monetary Policy rate target In five months

Answers: 52 Median: 3,25%