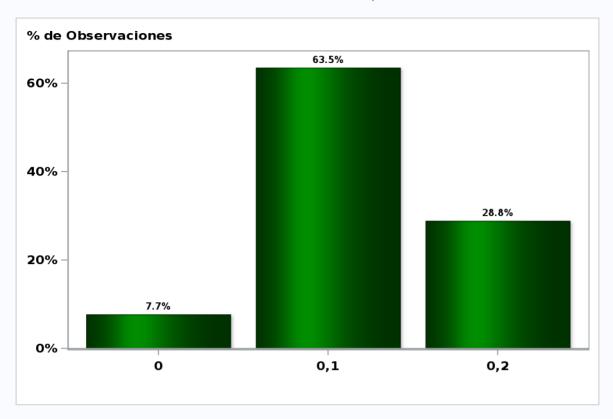

## Monthly Survey On Expectations January 2019 Inflation next month (monthly change)

Answers: 52 Median: 0,1%