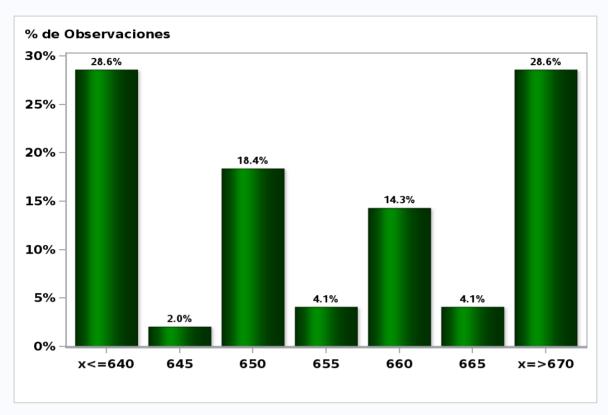

## Monthly Survey On Expectations January 2019 Exchange Rate in twenty three months forward (CH \$ per US\$)

Answers: 49 Median: \$655