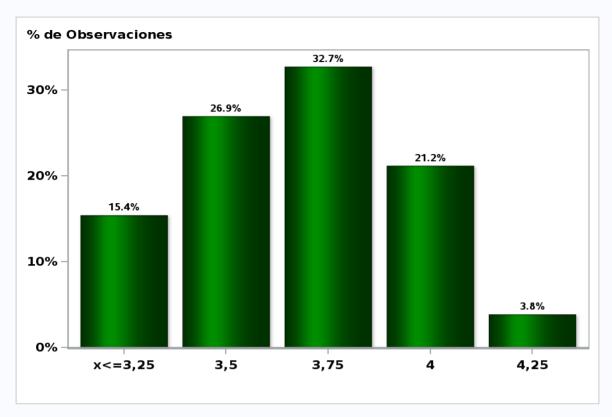

## **Monthly Survey On Expectations January 2019 Monetary Policy rate target in seventeen months**

Answers: 52 Median: 3,75%