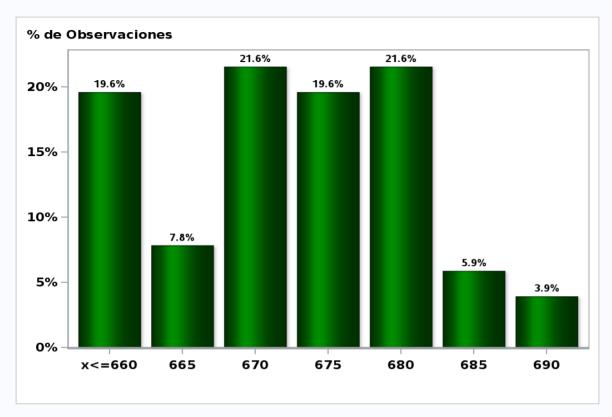

#### Monthly Survey On Expectations January 2019 Exchange Rate in eleven months (CH \$ per US\$)

Answers: 51 Median: \$660