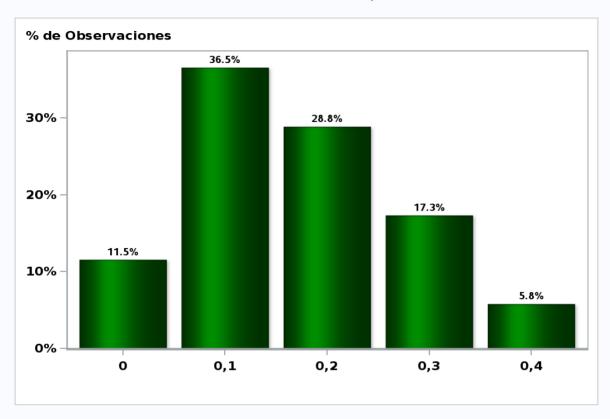

# Monthly Survey On Expectations January 2019 Inflation current month (monthly change)

Answers: 52 Median: 0,2%