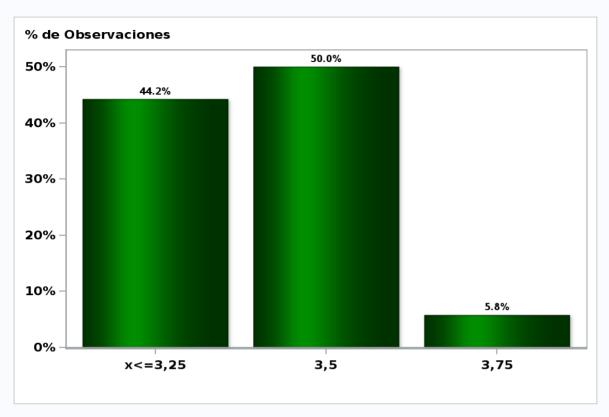

## Monthly Survey On Expectations January 2019 Monetary Policy rate target december 2019

Answers: 52 Median: 3,5%