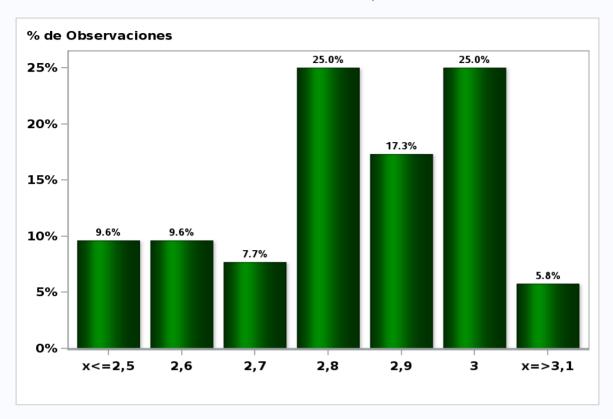

# Monthly Survey On Expectations January 2019 Inflation in eleven months (12-month change)

Answers: 52 Median: 2,8%