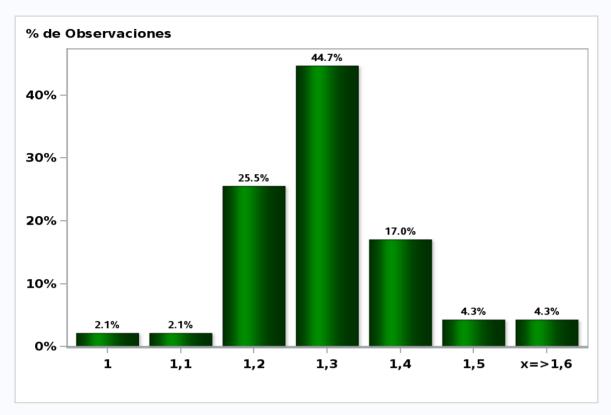

## Monthly Survey On Expectations January 2019 5-Year BCU in twenty three months forward

Answers: 46 Median: 1,6%