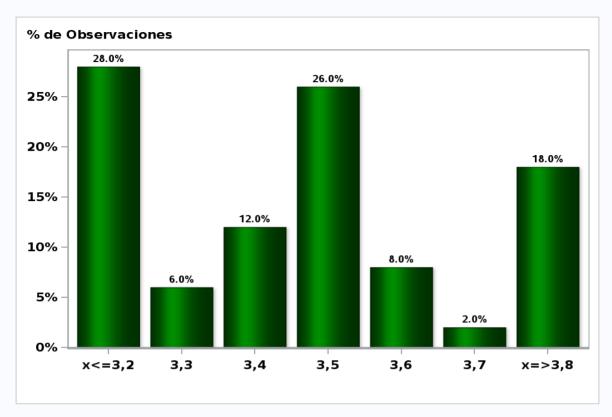

## Monthly Survey On Expectations January 2019 GDP within calendar quarter of the survey

Answers: 48 Median: 3,2%