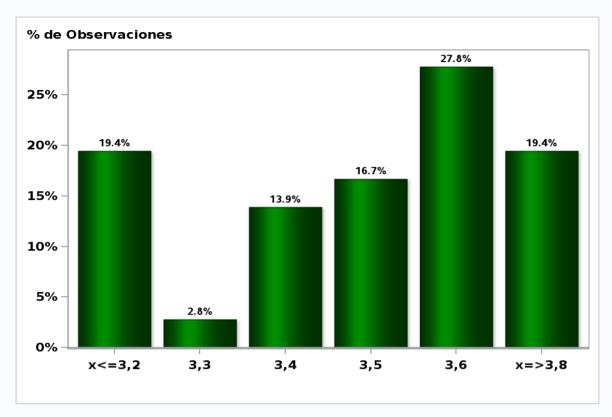

## Monthly Survey On Expectations January 2019 GDP No Mining within calendar quarter of the survey

Answers: 37 Median: 3,4%