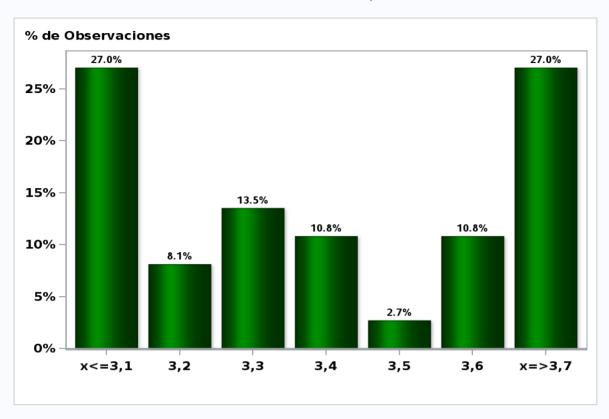

#### Monthly Survey On Expectations January 2019 GDP year 2019 (12-month change)

Answers: 52 Median: 3,6%