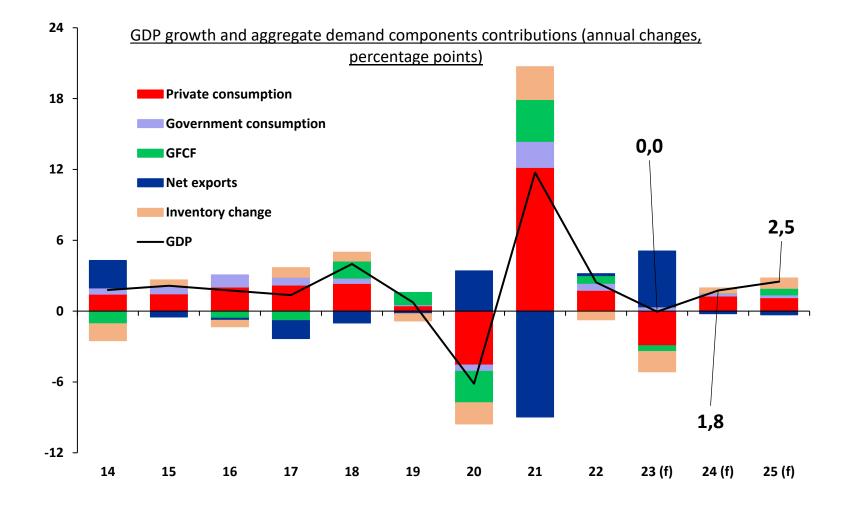

#### Projected GDP growth ranges remain at 1.25-2.25% for 2024 and 2-3% for 2025.

#### The activity gap is around zero and is estimated to remain close to that level throughout the projection horizon.

| ECONOMIC GROWTH AND CURRENT ACCOU                                                                                                                                                                                                                                                                                                                                                                                                                                                                                                                                                                                                                                                                                                                                                                                                                                                                                                                                                                                                                                                                                                                                                                                                                                                                                                                                                                                                                                                                                                                                                                                                                                                                                                                                                                                                                                                                                                                                                                                                                                                                                              |                          | 2022 (f)             | 2024 (f)             | 202E (f)             |
|--------------------------------------------------------------------------------------------------------------------------------------------------------------------------------------------------------------------------------------------------------------------------------------------------------------------------------------------------------------------------------------------------------------------------------------------------------------------------------------------------------------------------------------------------------------------------------------------------------------------------------------------------------------------------------------------------------------------------------------------------------------------------------------------------------------------------------------------------------------------------------------------------------------------------------------------------------------------------------------------------------------------------------------------------------------------------------------------------------------------------------------------------------------------------------------------------------------------------------------------------------------------------------------------------------------------------------------------------------------------------------------------------------------------------------------------------------------------------------------------------------------------------------------------------------------------------------------------------------------------------------------------------------------------------------------------------------------------------------------------------------------------------------------------------------------------------------------------------------------------------------------------------------------------------------------------------------------------------------------------------------------------------------------------------------------------------------------------------------------------------------|--------------------------|----------------------|----------------------|----------------------|
|                                                                                                                                                                                                                                                                                                                                                                                                                                                                                                                                                                                                                                                                                                                                                                                                                                                                                                                                                                                                                                                                                                                                                                                                                                                                                                                                                                                                                                                                                                                                                                                                                                                                                                                                                                                                                                                                                                                                                                                                                                                                                                                                | 2022                     | 2023 (f)             | 2024 (f)             | 2025 (f)             |
|                                                                                                                                                                                                                                                                                                                                                                                                                                                                                                                                                                                                                                                                                                                                                                                                                                                                                                                                                                                                                                                                                                                                                                                                                                                                                                                                                                                                                                                                                                                                                                                                                                                                                                                                                                                                                                                                                                                                                                                                                                                                                                                                | (annual change, percent) |                      |                      |                      |
| GDP CONTRACTOR OF THE CONTRACT | 2.4                      | <mark>0.0</mark>     | 1.25-2.25            | <mark>2.0-3.0</mark> |
| National income                                                                                                                                                                                                                                                                                                                                                                                                                                                                                                                                                                                                                                                                                                                                                                                                                                                                                                                                                                                                                                                                                                                                                                                                                                                                                                                                                                                                                                                                                                                                                                                                                                                                                                                                                                                                                                                                                                                                                                                                                                                                                                                | 1.5                      | 1.3                  | 1.9                  | 2.9                  |
| Domestic demand                                                                                                                                                                                                                                                                                                                                                                                                                                                                                                                                                                                                                                                                                                                                                                                                                                                                                                                                                                                                                                                                                                                                                                                                                                                                                                                                                                                                                                                                                                                                                                                                                                                                                                                                                                                                                                                                                                                                                                                                                                                                                                                | 2.3                      | <mark>-4.6</mark>    | <mark>2.0</mark>     | <mark>2.7</mark>     |
| Domestic demand (w/o inventory change)                                                                                                                                                                                                                                                                                                                                                                                                                                                                                                                                                                                                                                                                                                                                                                                                                                                                                                                                                                                                                                                                                                                                                                                                                                                                                                                                                                                                                                                                                                                                                                                                                                                                                                                                                                                                                                                                                                                                                                                                                                                                                         | 3.0                      | -3.0                 | 1.5                  | 1.9                  |
| Gross fixed capital form                                                                                                                                                                                                                                                                                                                                                                                                                                                                                                                                                                                                                                                                                                                                                                                                                                                                                                                                                                                                                                                                                                                                                                                                                                                                                                                                                                                                                                                                                                                                                                                                                                                                                                                                                                                                                                                                                                                                                                                                                                                                                                       | 2.8                      | <mark>-1.9</mark>    | <mark>0.0</mark>     | <mark>2.4</mark>     |
| Total consumption                                                                                                                                                                                                                                                                                                                                                                                                                                                                                                                                                                                                                                                                                                                                                                                                                                                                                                                                                                                                                                                                                                                                                                                                                                                                                                                                                                                                                                                                                                                                                                                                                                                                                                                                                                                                                                                                                                                                                                                                                                                                                                              | 3.1                      | -3.3                 | 2.0                  | 1.8                  |
| Private consumption                                                                                                                                                                                                                                                                                                                                                                                                                                                                                                                                                                                                                                                                                                                                                                                                                                                                                                                                                                                                                                                                                                                                                                                                                                                                                                                                                                                                                                                                                                                                                                                                                                                                                                                                                                                                                                                                                                                                                                                                                                                                                                            | 2.9                      | -4.6                 | 2.1                  | 1.8                  |
| Goods and services exports                                                                                                                                                                                                                                                                                                                                                                                                                                                                                                                                                                                                                                                                                                                                                                                                                                                                                                                                                                                                                                                                                                                                                                                                                                                                                                                                                                                                                                                                                                                                                                                                                                                                                                                                                                                                                                                                                                                                                                                                                                                                                                     | 1.4                      | 1.0                  | 3.4                  | 1.9                  |
| Goods and services imports                                                                                                                                                                                                                                                                                                                                                                                                                                                                                                                                                                                                                                                                                                                                                                                                                                                                                                                                                                                                                                                                                                                                                                                                                                                                                                                                                                                                                                                                                                                                                                                                                                                                                                                                                                                                                                                                                                                                                                                                                                                                                                     | 0.9                      | -11.1                | 4.3                  | 2.9                  |
| Current account (% of GDP)                                                                                                                                                                                                                                                                                                                                                                                                                                                                                                                                                                                                                                                                                                                                                                                                                                                                                                                                                                                                                                                                                                                                                                                                                                                                                                                                                                                                                                                                                                                                                                                                                                                                                                                                                                                                                                                                                                                                                                                                                                                                                                     | -9.0                     | -3.3                 | -4.0                 | -3.9                 |
| Gross national saving (% of GDP)                                                                                                                                                                                                                                                                                                                                                                                                                                                                                                                                                                                                                                                                                                                                                                                                                                                                                                                                                                                                                                                                                                                                                                                                                                                                                                                                                                                                                                                                                                                                                                                                                                                                                                                                                                                                                                                                                                                                                                                                                                                                                               | 16.4                     | 18.8                 | 18.4                 | 19.1                 |
| Gross national investment (% of GDP)                                                                                                                                                                                                                                                                                                                                                                                                                                                                                                                                                                                                                                                                                                                                                                                                                                                                                                                                                                                                                                                                                                                                                                                                                                                                                                                                                                                                                                                                                                                                                                                                                                                                                                                                                                                                                                                                                                                                                                                                                                                                                           | 25.4                     | 22.1                 | 22.4                 | 23.1                 |
| GFCF (% of nominal GDP)                                                                                                                                                                                                                                                                                                                                                                                                                                                                                                                                                                                                                                                                                                                                                                                                                                                                                                                                                                                                                                                                                                                                                                                                                                                                                                                                                                                                                                                                                                                                                                                                                                                                                                                                                                                                                                                                                                                                                                                                                                                                                                        | 24.8                     | 23.3                 | 23.1                 | 23.0                 |
| GFCF (% of real GDP)                                                                                                                                                                                                                                                                                                                                                                                                                                                                                                                                                                                                                                                                                                                                                                                                                                                                                                                                                                                                                                                                                                                                                                                                                                                                                                                                                                                                                                                                                                                                                                                                                                                                                                                                                                                                                                                                                                                                                                                                                                                                                                           | 23.6                     | 23.2                 | 22.8                 | 22.8                 |
|                                                                                                                                                                                                                                                                                                                                                                                                                                                                                                                                                                                                                                                                                                                                                                                                                                                                                                                                                                                                                                                                                                                                                                                                                                                                                                                                                                                                                                                                                                                                                                                                                                                                                                                                                                                                                                                                                                                                                                                                                                                                                                                                | (US\$ million)           |                      |                      |                      |
| Current account                                                                                                                                                                                                                                                                                                                                                                                                                                                                                                                                                                                                                                                                                                                                                                                                                                                                                                                                                                                                                                                                                                                                                                                                                                                                                                                                                                                                                                                                                                                                                                                                                                                                                                                                                                                                                                                                                                                                                                                                                                                                                                                | -27,102                  | <mark>-10,600</mark> | <mark>-13,500</mark> | <mark>-14,400</mark> |
| Trade balance                                                                                                                                                                                                                                                                                                                                                                                                                                                                                                                                                                                                                                                                                                                                                                                                                                                                                                                                                                                                                                                                                                                                                                                                                                                                                                                                                                                                                                                                                                                                                                                                                                                                                                                                                                                                                                                                                                                                                                                                                                                                                                                  | 3,807                    | 14,700               | 11,100               | 10,000               |
| Exports                                                                                                                                                                                                                                                                                                                                                                                                                                                                                                                                                                                                                                                                                                                                                                                                                                                                                                                                                                                                                                                                                                                                                                                                                                                                                                                                                                                                                                                                                                                                                                                                                                                                                                                                                                                                                                                                                                                                                                                                                                                                                                                        | 98,548                   | 95,000               | 96,700               | 102,300              |
| Imports                                                                                                                                                                                                                                                                                                                                                                                                                                                                                                                                                                                                                                                                                                                                                                                                                                                                                                                                                                                                                                                                                                                                                                                                                                                                                                                                                                                                                                                                                                                                                                                                                                                                                                                                                                                                                                                                                                                                                                                                                                                                                                                        | 94,741                   | 80,300               | 85,600               | 92,300               |
| Services                                                                                                                                                                                                                                                                                                                                                                                                                                                                                                                                                                                                                                                                                                                                                                                                                                                                                                                                                                                                                                                                                                                                                                                                                                                                                                                                                                                                                                                                                                                                                                                                                                                                                                                                                                                                                                                                                                                                                                                                                                                                                                                       | -14,824                  | -10,200              | -10,000              | -10,100              |
| Rent                                                                                                                                                                                                                                                                                                                                                                                                                                                                                                                                                                                                                                                                                                                                                                                                                                                                                                                                                                                                                                                                                                                                                                                                                                                                                                                                                                                                                                                                                                                                                                                                                                                                                                                                                                                                                                                                                                                                                                                                                                                                                                                           | -16,520                  | -15,800              | -15,300              | -15,000              |
| Current transfers                                                                                                                                                                                                                                                                                                                                                                                                                                                                                                                                                                                                                                                                                                                                                                                                                                                                                                                                                                                                                                                                                                                                                                                                                                                                                                                                                                                                                                                                                                                                                                                                                                                                                                                                                                                                                                                                                                                                                                                                                                                                                                              | 434                      | 700                  | 700                  | 700                  |
| (f) Forecast                                                                                                                                                                                                                                                                                                                                                                                                                                                                                                                                                                                                                                                                                                                                                                                                                                                                                                                                                                                                                                                                                                                                                                                                                                                                                                                                                                                                                                                                                                                                                                                                                                                                                                                                                                                                                                                                                                                                                                                                                                                                                                                   |                          |                      |                      |                      |