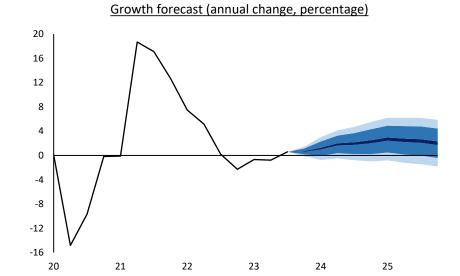

#### Projected GDP growth ranges remain at 1.25-2.25% for 2024 and 2-3% for 2025.

#### The activity gap is around zero and is estimated to remain close to that level throughout the projection horizon.

| ECONOMIC GROWTH AND CURRENT ACCOU                                                                                                                                                                                                                                                                                                                                                                                                                                                                                                                                                                                                                                                                                                                                                                                                                                                                                                                                                                                                                                                                                                                                                                                                                                                                                                                                                                                                                                                                                                                                                                                                                                                                                                                                                                                                                                                                                                                                                                                                                                                                                              |                          | 2022 (f)             | 2024 (f)             | 202E (f)             |
|--------------------------------------------------------------------------------------------------------------------------------------------------------------------------------------------------------------------------------------------------------------------------------------------------------------------------------------------------------------------------------------------------------------------------------------------------------------------------------------------------------------------------------------------------------------------------------------------------------------------------------------------------------------------------------------------------------------------------------------------------------------------------------------------------------------------------------------------------------------------------------------------------------------------------------------------------------------------------------------------------------------------------------------------------------------------------------------------------------------------------------------------------------------------------------------------------------------------------------------------------------------------------------------------------------------------------------------------------------------------------------------------------------------------------------------------------------------------------------------------------------------------------------------------------------------------------------------------------------------------------------------------------------------------------------------------------------------------------------------------------------------------------------------------------------------------------------------------------------------------------------------------------------------------------------------------------------------------------------------------------------------------------------------------------------------------------------------------------------------------------------|--------------------------|----------------------|----------------------|----------------------|
|                                                                                                                                                                                                                                                                                                                                                                                                                                                                                                                                                                                                                                                                                                                                                                                                                                                                                                                                                                                                                                                                                                                                                                                                                                                                                                                                                                                                                                                                                                                                                                                                                                                                                                                                                                                                                                                                                                                                                                                                                                                                                                                                | 2022                     | 2023 (f)             | 2024 (f)             | 2025 (f)             |
|                                                                                                                                                                                                                                                                                                                                                                                                                                                                                                                                                                                                                                                                                                                                                                                                                                                                                                                                                                                                                                                                                                                                                                                                                                                                                                                                                                                                                                                                                                                                                                                                                                                                                                                                                                                                                                                                                                                                                                                                                                                                                                                                | (annual change, percent) |                      |                      |                      |
| GDP CONTRACTOR OF THE CONTRACT | 2.4                      | <mark>0.0</mark>     | 1.25-2.25            | <mark>2.0-3.0</mark> |
| National income                                                                                                                                                                                                                                                                                                                                                                                                                                                                                                                                                                                                                                                                                                                                                                                                                                                                                                                                                                                                                                                                                                                                                                                                                                                                                                                                                                                                                                                                                                                                                                                                                                                                                                                                                                                                                                                                                                                                                                                                                                                                                                                | 1.5                      | 1.3                  | 1.9                  | 2.9                  |
| Domestic demand                                                                                                                                                                                                                                                                                                                                                                                                                                                                                                                                                                                                                                                                                                                                                                                                                                                                                                                                                                                                                                                                                                                                                                                                                                                                                                                                                                                                                                                                                                                                                                                                                                                                                                                                                                                                                                                                                                                                                                                                                                                                                                                | 2.3                      | <mark>-4.6</mark>    | <mark>2.0</mark>     | <mark>2.7</mark>     |
| Domestic demand (w/o inventory change)                                                                                                                                                                                                                                                                                                                                                                                                                                                                                                                                                                                                                                                                                                                                                                                                                                                                                                                                                                                                                                                                                                                                                                                                                                                                                                                                                                                                                                                                                                                                                                                                                                                                                                                                                                                                                                                                                                                                                                                                                                                                                         | 3.0                      | -3.0                 | 1.5                  | 1.9                  |
| Gross fixed capital form                                                                                                                                                                                                                                                                                                                                                                                                                                                                                                                                                                                                                                                                                                                                                                                                                                                                                                                                                                                                                                                                                                                                                                                                                                                                                                                                                                                                                                                                                                                                                                                                                                                                                                                                                                                                                                                                                                                                                                                                                                                                                                       | 2.8                      | <mark>-1.9</mark>    | <mark>0.0</mark>     | <mark>2.4</mark>     |
| Total consumption                                                                                                                                                                                                                                                                                                                                                                                                                                                                                                                                                                                                                                                                                                                                                                                                                                                                                                                                                                                                                                                                                                                                                                                                                                                                                                                                                                                                                                                                                                                                                                                                                                                                                                                                                                                                                                                                                                                                                                                                                                                                                                              | 3.1                      | -3.3                 | 2.0                  | 1.8                  |
| Private consumption                                                                                                                                                                                                                                                                                                                                                                                                                                                                                                                                                                                                                                                                                                                                                                                                                                                                                                                                                                                                                                                                                                                                                                                                                                                                                                                                                                                                                                                                                                                                                                                                                                                                                                                                                                                                                                                                                                                                                                                                                                                                                                            | 2.9                      | -4.6                 | 2.1                  | 1.8                  |
| Goods and services exports                                                                                                                                                                                                                                                                                                                                                                                                                                                                                                                                                                                                                                                                                                                                                                                                                                                                                                                                                                                                                                                                                                                                                                                                                                                                                                                                                                                                                                                                                                                                                                                                                                                                                                                                                                                                                                                                                                                                                                                                                                                                                                     | 1.4                      | 1.0                  | 3.4                  | 1.9                  |
| Goods and services imports                                                                                                                                                                                                                                                                                                                                                                                                                                                                                                                                                                                                                                                                                                                                                                                                                                                                                                                                                                                                                                                                                                                                                                                                                                                                                                                                                                                                                                                                                                                                                                                                                                                                                                                                                                                                                                                                                                                                                                                                                                                                                                     | 0.9                      | -11.1                | 4.3                  | 2.9                  |
| Current account (% of GDP)                                                                                                                                                                                                                                                                                                                                                                                                                                                                                                                                                                                                                                                                                                                                                                                                                                                                                                                                                                                                                                                                                                                                                                                                                                                                                                                                                                                                                                                                                                                                                                                                                                                                                                                                                                                                                                                                                                                                                                                                                                                                                                     | -9.0                     | -3.3                 | -4.0                 | -3.9                 |
| Gross national saving (% of GDP)                                                                                                                                                                                                                                                                                                                                                                                                                                                                                                                                                                                                                                                                                                                                                                                                                                                                                                                                                                                                                                                                                                                                                                                                                                                                                                                                                                                                                                                                                                                                                                                                                                                                                                                                                                                                                                                                                                                                                                                                                                                                                               | 16.4                     | 18.8                 | 18.4                 | 19.1                 |
| Gross national investment (% of GDP)                                                                                                                                                                                                                                                                                                                                                                                                                                                                                                                                                                                                                                                                                                                                                                                                                                                                                                                                                                                                                                                                                                                                                                                                                                                                                                                                                                                                                                                                                                                                                                                                                                                                                                                                                                                                                                                                                                                                                                                                                                                                                           | 25.4                     | 22.1                 | 22.4                 | 23.1                 |
| GFCF (% of nominal GDP)                                                                                                                                                                                                                                                                                                                                                                                                                                                                                                                                                                                                                                                                                                                                                                                                                                                                                                                                                                                                                                                                                                                                                                                                                                                                                                                                                                                                                                                                                                                                                                                                                                                                                                                                                                                                                                                                                                                                                                                                                                                                                                        | 24.8                     | 23.3                 | 23.1                 | 23.0                 |
| GFCF (% of real GDP)                                                                                                                                                                                                                                                                                                                                                                                                                                                                                                                                                                                                                                                                                                                                                                                                                                                                                                                                                                                                                                                                                                                                                                                                                                                                                                                                                                                                                                                                                                                                                                                                                                                                                                                                                                                                                                                                                                                                                                                                                                                                                                           | 23.6                     | 23.2                 | 22.8                 | 22.8                 |
|                                                                                                                                                                                                                                                                                                                                                                                                                                                                                                                                                                                                                                                                                                                                                                                                                                                                                                                                                                                                                                                                                                                                                                                                                                                                                                                                                                                                                                                                                                                                                                                                                                                                                                                                                                                                                                                                                                                                                                                                                                                                                                                                | (US\$ million)           |                      |                      |                      |
| Current account                                                                                                                                                                                                                                                                                                                                                                                                                                                                                                                                                                                                                                                                                                                                                                                                                                                                                                                                                                                                                                                                                                                                                                                                                                                                                                                                                                                                                                                                                                                                                                                                                                                                                                                                                                                                                                                                                                                                                                                                                                                                                                                | -27,102                  | <mark>-10,600</mark> | <mark>-13,500</mark> | <mark>-14,400</mark> |
| Trade balance                                                                                                                                                                                                                                                                                                                                                                                                                                                                                                                                                                                                                                                                                                                                                                                                                                                                                                                                                                                                                                                                                                                                                                                                                                                                                                                                                                                                                                                                                                                                                                                                                                                                                                                                                                                                                                                                                                                                                                                                                                                                                                                  | 3,807                    | 14,700               | 11,100               | 10,000               |
| Exports                                                                                                                                                                                                                                                                                                                                                                                                                                                                                                                                                                                                                                                                                                                                                                                                                                                                                                                                                                                                                                                                                                                                                                                                                                                                                                                                                                                                                                                                                                                                                                                                                                                                                                                                                                                                                                                                                                                                                                                                                                                                                                                        | 98,548                   | 95,000               | 96,700               | 102,300              |
| Imports                                                                                                                                                                                                                                                                                                                                                                                                                                                                                                                                                                                                                                                                                                                                                                                                                                                                                                                                                                                                                                                                                                                                                                                                                                                                                                                                                                                                                                                                                                                                                                                                                                                                                                                                                                                                                                                                                                                                                                                                                                                                                                                        | 94,741                   | 80,300               | 85,600               | 92,300               |
| Services                                                                                                                                                                                                                                                                                                                                                                                                                                                                                                                                                                                                                                                                                                                                                                                                                                                                                                                                                                                                                                                                                                                                                                                                                                                                                                                                                                                                                                                                                                                                                                                                                                                                                                                                                                                                                                                                                                                                                                                                                                                                                                                       | -14,824                  | -10,200              | -10,000              | -10,100              |
| Rent                                                                                                                                                                                                                                                                                                                                                                                                                                                                                                                                                                                                                                                                                                                                                                                                                                                                                                                                                                                                                                                                                                                                                                                                                                                                                                                                                                                                                                                                                                                                                                                                                                                                                                                                                                                                                                                                                                                                                                                                                                                                                                                           | -16,520                  | -15,800              | -15,300              | -15,000              |
| Current transfers                                                                                                                                                                                                                                                                                                                                                                                                                                                                                                                                                                                                                                                                                                                                                                                                                                                                                                                                                                                                                                                                                                                                                                                                                                                                                                                                                                                                                                                                                                                                                                                                                                                                                                                                                                                                                                                                                                                                                                                                                                                                                                              | 434                      | 700                  | 700                  | 700                  |
| (f) Forecast                                                                                                                                                                                                                                                                                                                                                                                                                                                                                                                                                                                                                                                                                                                                                                                                                                                                                                                                                                                                                                                                                                                                                                                                                                                                                                                                                                                                                                                                                                                                                                                                                                                                                                                                                                                                                                                                                                                                                                                                                                                                                                                   |                          |                      |                      |                      |