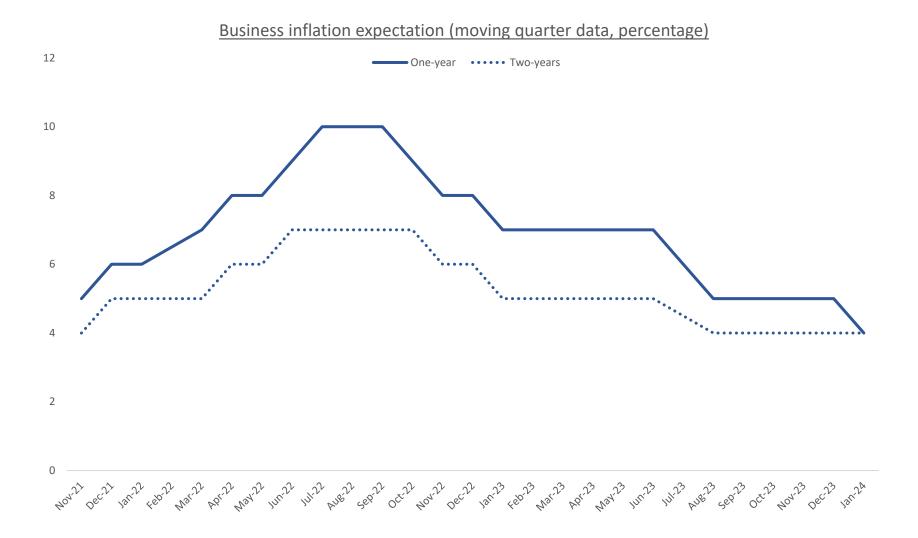

#### Business inflation expectations also show a downward trend.

The influence of sales levels and margins on prices is close to neutrality. Costs, sales availability and exchange rate reduce their influence.