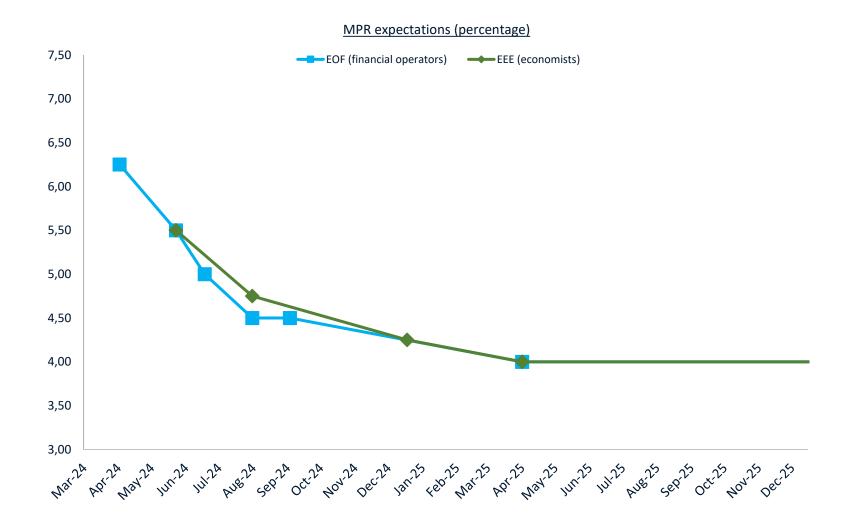

## Recent surveys show a convergence to a MPR around 4.25% towards the end of the year.