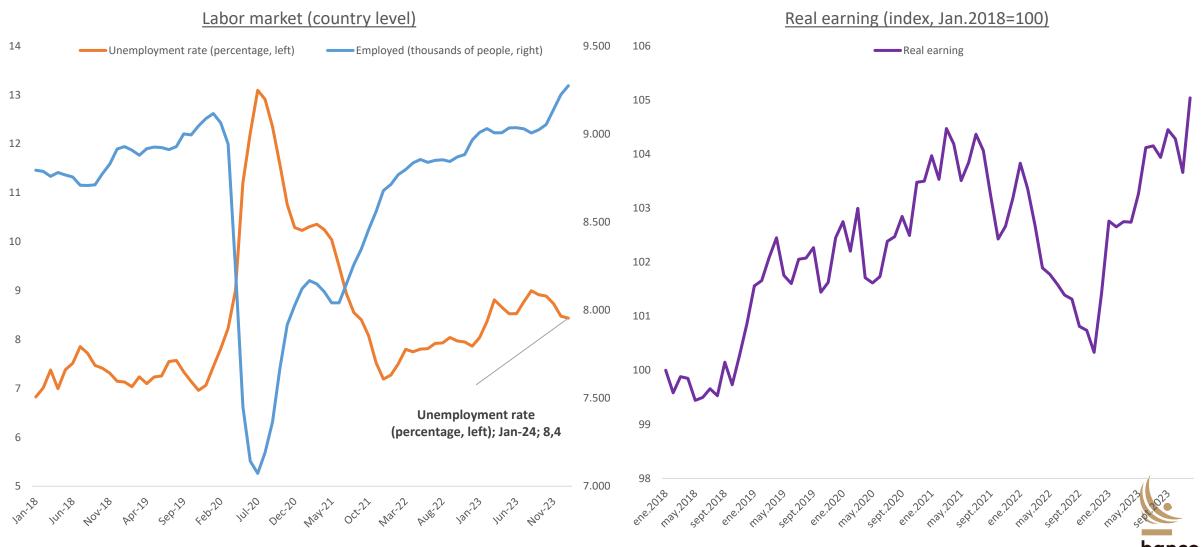

### Labor market with limited dynamism. Employment just recovering pre-pandemic levels. Real wages have increased due to the fall in inflation.

Source: INE.