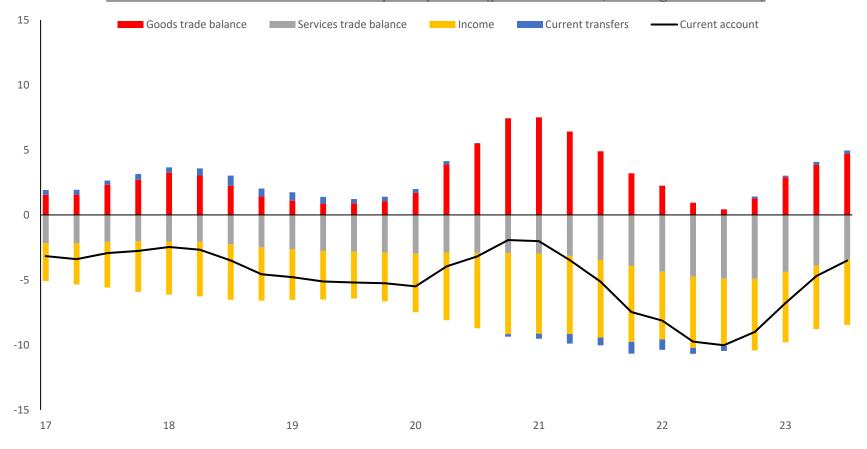

## The current-account deficit narrowed further during the third quarter and reached a cumulative balance in a moving year of 3.5% of GDP.