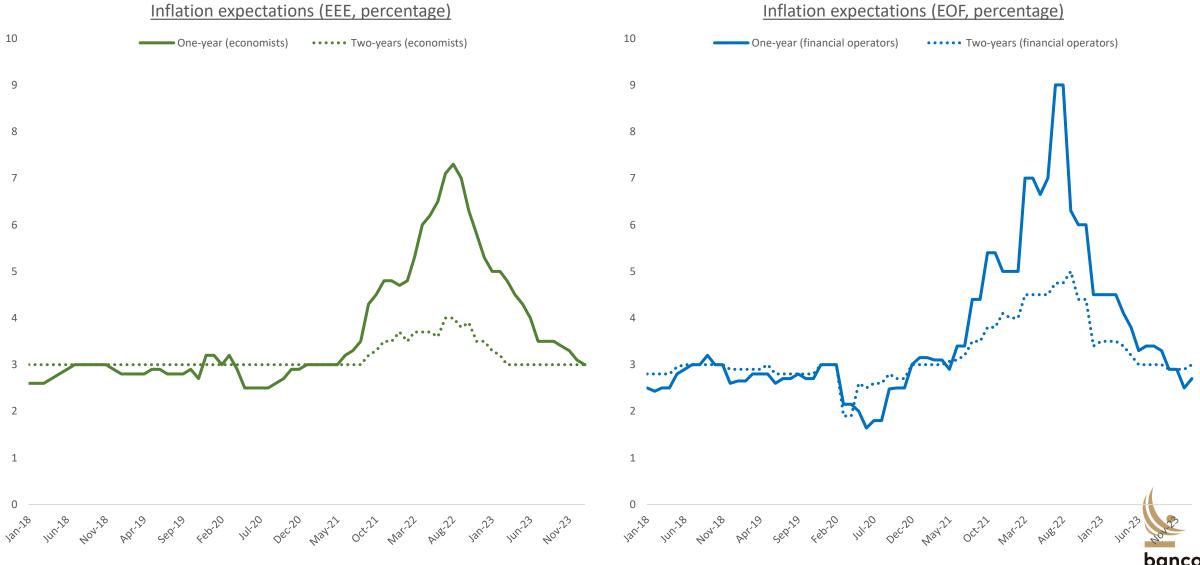

#### Inflation expectations are anchored at the target in the policy horizon.

Source: Central Bank of Chile, EEE Feb-24 and EOF post Jan-24 monetary policy meeting.