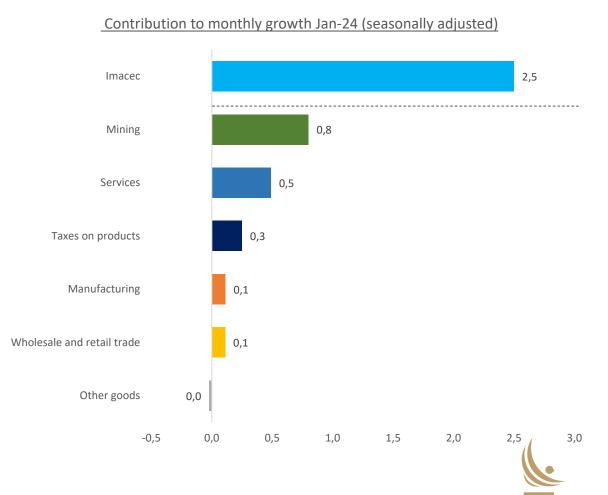

#### Mixed evolution of economic sectors in 2021-2023. In Jan-24, all sectors contributed positively to monthly growth.

Source: Central Bank of Chile.