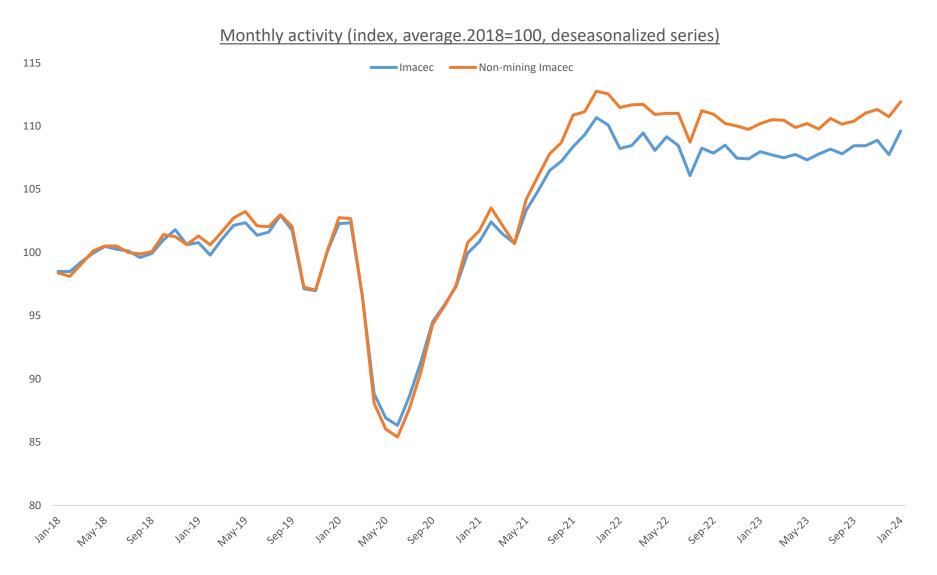

ntral Bank of Chile, EDEP March-2024.

### The percentage of companies experiencing cost increases continues to decline, while companies declaring price increases increase slightly.



Source: Central Bank of Chile, EDEP March-2024.

#### Macroeconomic imbalances have been closing, mainly excess spending in 2021-2022.





Source: Central Bank of Chile, national accounts Q3 2023.

#### Private consumption showed a slight recovery after a drop in early 2023.





Source: Central Bank of Chile, national accounts Q3 2023.

## Gross fixed capital formation has had a volatile behavior for several quarters, linked to the performance of machinery and equipment.





Source: Central Bank of Chile, national accounts Q3 2023.

#### Economic activity in Jan-24 surprised market expectations upwards.







#### Mixed evolution of economic sectors in 2021-2023. In Jan-24, all sectors contributed positively to monthly growth.





Source: Central Bank of Chile.

### Labor market with limited dynamism. Employment just recovering pre-pandemic levels. Real wages have increased due to the fall in inflation.



Source: INE.

## The current-account deficit narrowed further during the third quarter and reached a cumulative balance in a moving year of 3.5% of GDP.









## The CLP has depreciated 12% since the beginning of 2023, well above its peers in LATAM and other exporting countries.





Source: Central Bank of Chile.

# Monetary Policy Report Dec-23: Projections

#### Projected GDP growth ranges remain at 1.25-2.25% for 2024 and 2-3% for 2025.





#### The activity gap is around zero