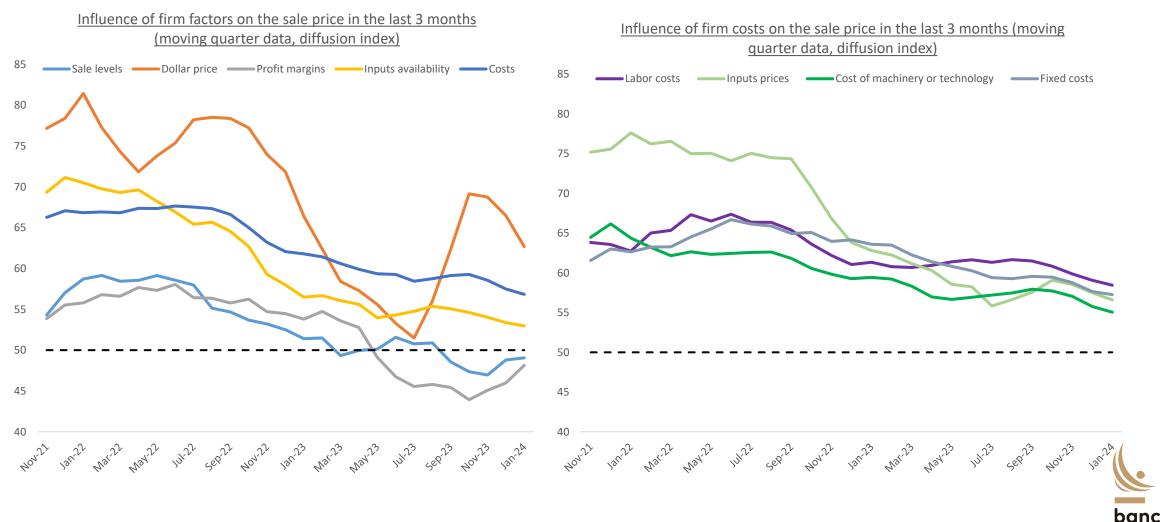

#### Business inflation expectations also show a downward trend.

The influence of sales levels and margins on prices is close to neutrality. Costs, sales availability and exchange rate reduce their influence.

Source: Central Bank of Chile, EDEP March-2024.