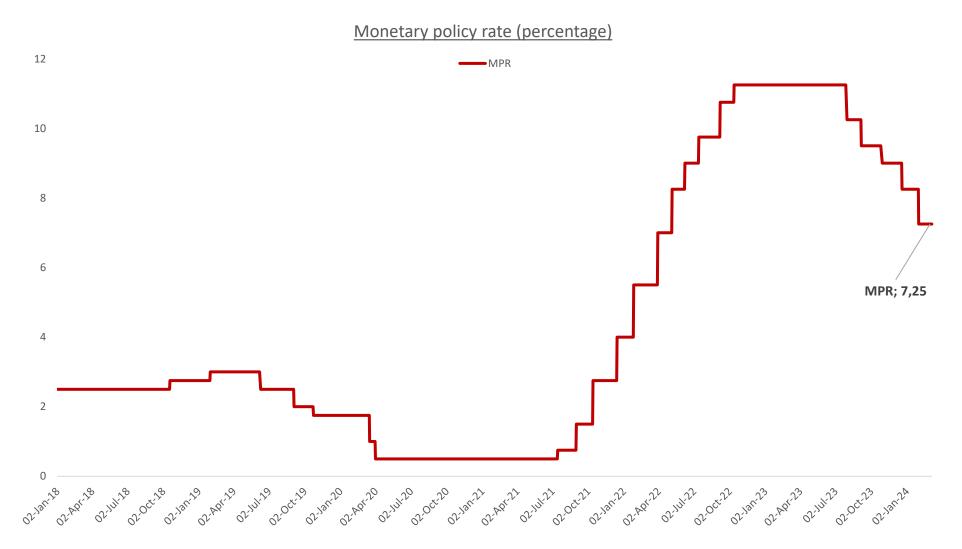

## Inflation continues with its return to the objective level (despite the Febraury data, +0.6% m/m)

Source: Central Bank of Chile.

... due to a restrictive monetary policy rate, wich since July 2023 (11.25%) has accumulated cuts of 400 bp (7.25%).