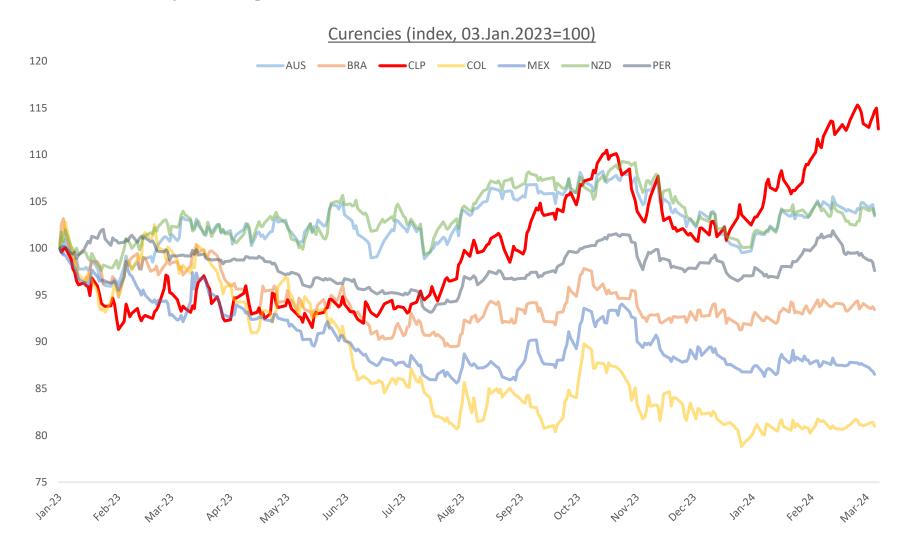

## The CLP has depreciated 12% since the beginning of 2023, well above its peers in LATAM and other exporting countries.

Source: Central Bank of Chile.