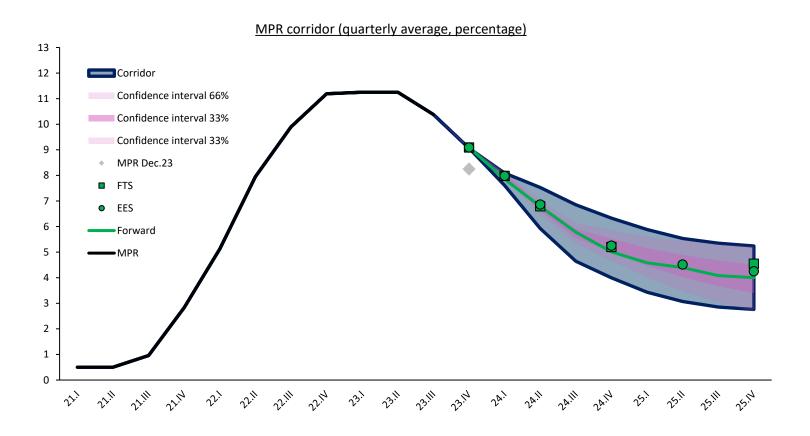

Source: Central Bank of Chile.

The borders of the MPR corridor (Dec-23) reflect sensitivity scenarios where the speed of inflationary convergence process yields the way to interest rate adjustments other than those considered in the central scenario central.

Source: Central Bank of Chile. The corridor is built by following the methodology described in boxes V.1 of March 2020 Report and V.3 of March 2022 Report. Includes December EES, FTS pre-policy-meeting of December and the average smoothed forward curve of quarter to 13 December. This is calculated by extracting the implicit MPR considering the forward curve on the interest rate swap curve up to 2 years, discounting the fixed rates at every maturity at the simple accrual of the ICP. For the current quarter the surveys and the forwards consider the average daily effective and are completed with the respective sources.