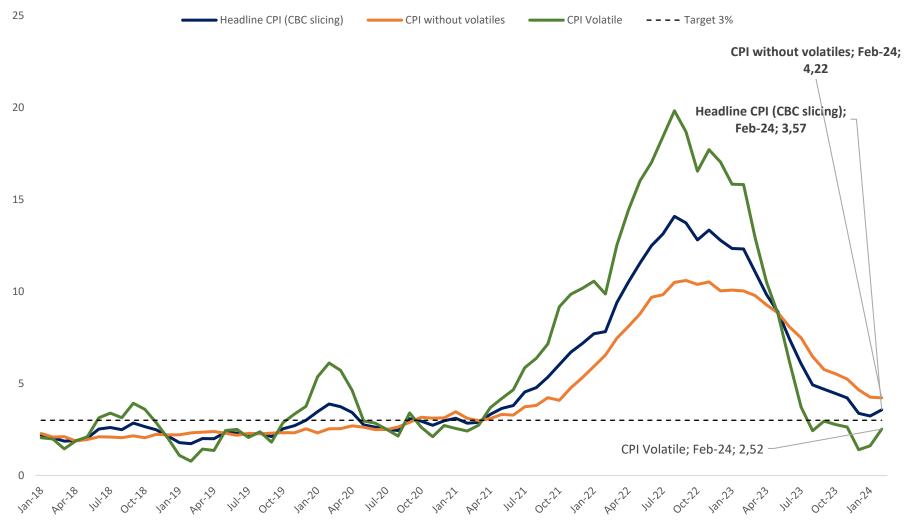

## Inflation continues with its return to the objective level (despite the Febraury data, +0.6% m/m)

Source: Central Bank of Chile.

... due to a restrictive monetary policy rate, wich since July 2023 (11.25%) has accumulated cuts of 400 bp (7.25%).