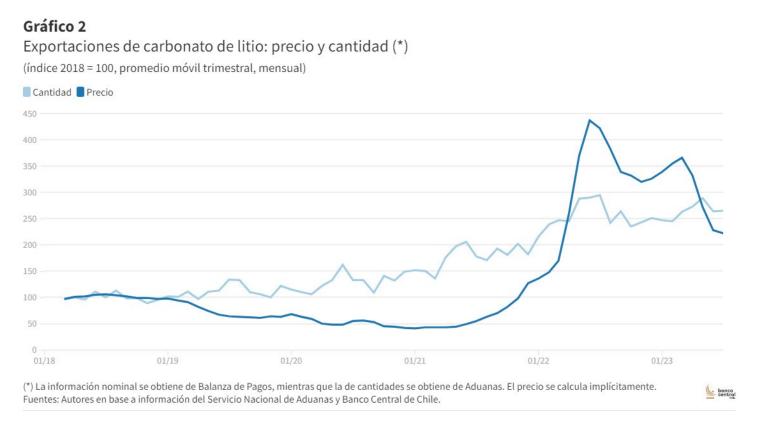

# Blog: Recent importance of lithium in the Chilean economy

- Chile represents 41% of world lithium reserves, followed by Australia (25.4%), Argentina (9.8%) and China (6.7%).
- Key element for the energy transition: lithium-ion batteries, decarbonization and electrification of transport and the storage of renewable energies.

• According to the International Energy Agency (IEA), between 2020 and 2040, the total demand for lithium worldwide could increase thirteen-fold in the scenario of already declared policies. This factor could increase to forty-two in a sustainable development scenario.