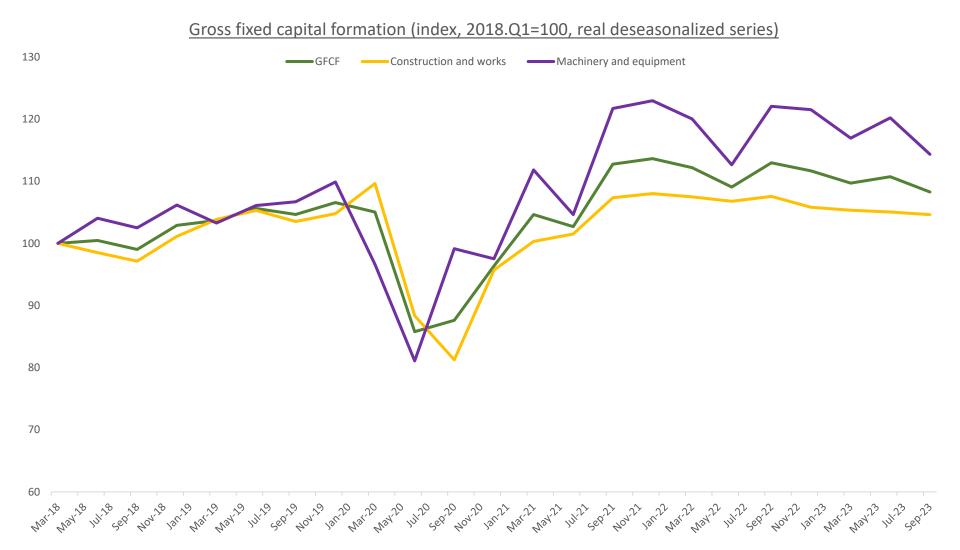

## Gross fixed capital formation has had a volatile behavior for several quarters, linked to the performance of machinery and equipment.

Source: Central Bank of Chile, national accounts Q3 2023.