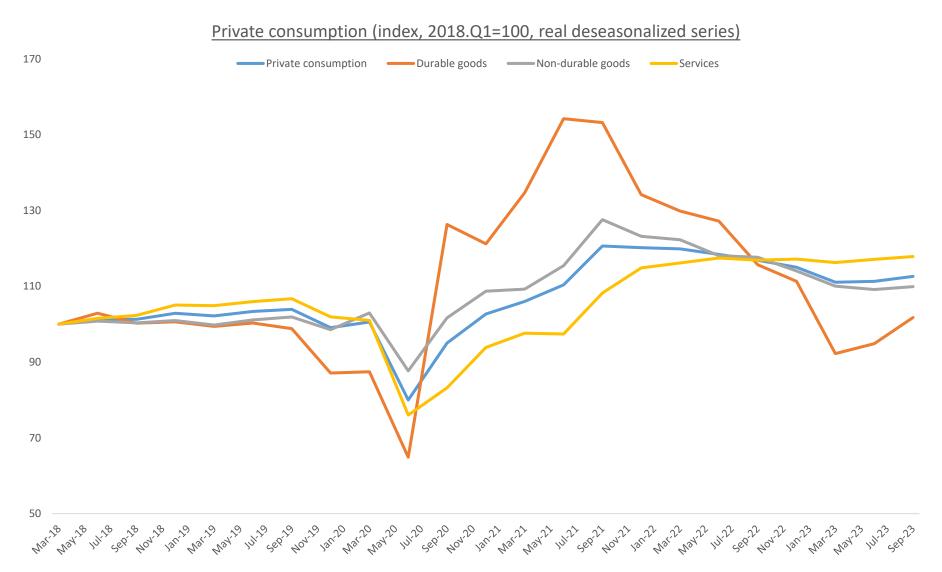

#### Private consumption showed a slight recovery after a drop in early 2023.

Source: Central Bank of Chile, national accounts Q3 2023.