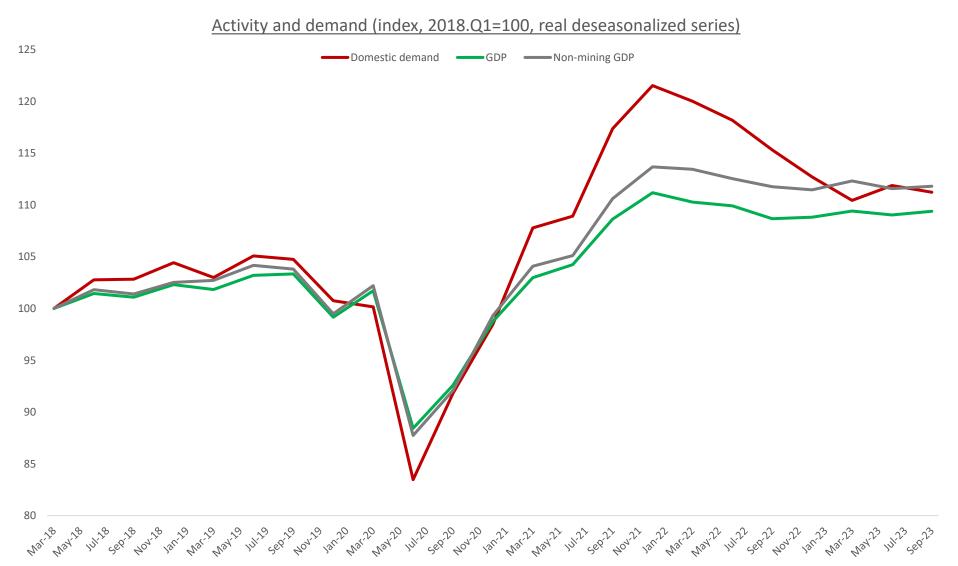

#### Macroeconomic imbalances have been closing, mainly excess spending in 2021-2022.

Source: Central Bank of Chile, national accounts Q3 2023.