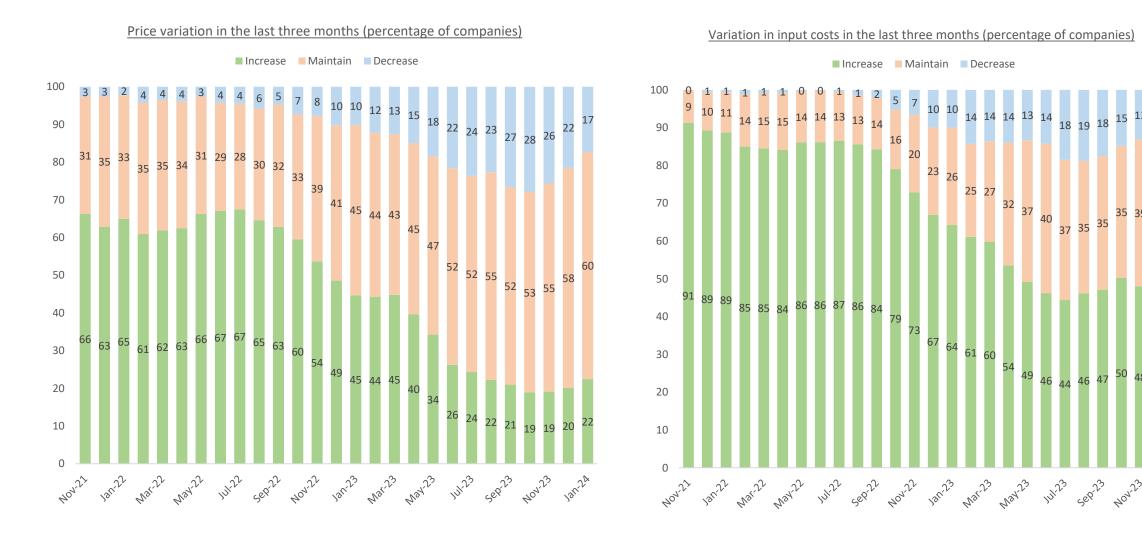

### The percentage of companies experiencing cost increases continues to decline, while companies declaring price increases increase slightly.

Source: Central Bank of Chile, EDEP March-2024.