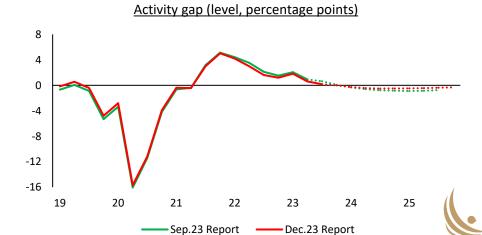

#### The activity gap is around zero and is estimated to remain close to that level throughout the projection horizon.

| ECONOMIC GROWTH AND CURRENT ACCOU                                                                                                                                                                                                                                                                                                                                                                                                                                                                                                                                                                                                                                                                                                                                                                                                                                                                                                                                                                                                                                                                                                                                                                                                                                                                                                                                                                                                                                                                                                                                                                                                                                                                                                                                                                                                                                                                                                                                                                                                                                                                                              |                          | 2022 (f)             | 2024 (f)             | 202E (f)             |
|--------------------------------------------------------------------------------------------------------------------------------------------------------------------------------------------------------------------------------------------------------------------------------------------------------------------------------------------------------------------------------------------------------------------------------------------------------------------------------------------------------------------------------------------------------------------------------------------------------------------------------------------------------------------------------------------------------------------------------------------------------------------------------------------------------------------------------------------------------------------------------------------------------------------------------------------------------------------------------------------------------------------------------------------------------------------------------------------------------------------------------------------------------------------------------------------------------------------------------------------------------------------------------------------------------------------------------------------------------------------------------------------------------------------------------------------------------------------------------------------------------------------------------------------------------------------------------------------------------------------------------------------------------------------------------------------------------------------------------------------------------------------------------------------------------------------------------------------------------------------------------------------------------------------------------------------------------------------------------------------------------------------------------------------------------------------------------------------------------------------------------|--------------------------|----------------------|----------------------|----------------------|
|                                                                                                                                                                                                                                                                                                                                                                                                                                                                                                                                                                                                                                                                                                                                                                                                                                                                                                                                                                                                                                                                                                                                                                                                                                                                                                                                                                                                                                                                                                                                                                                                                                                                                                                                                                                                                                                                                                                                                                                                                                                                                                                                | 2022                     | 2023 (f)             | 2024 (f)             | 2025 (f)             |
|                                                                                                                                                                                                                                                                                                                                                                                                                                                                                                                                                                                                                                                                                                                                                                                                                                                                                                                                                                                                                                                                                                                                                                                                                                                                                                                                                                                                                                                                                                                                                                                                                                                                                                                                                                                                                                                                                                                                                                                                                                                                                                                                | (annual change, percent) |                      |                      |                      |
| GDP CONTRACTOR OF THE CONTRACT | 2.4                      | <mark>0.0</mark>     | 1.25-2.25            | <mark>2.0-3.0</mark> |
| National income                                                                                                                                                                                                                                                                                                                                                                                                                                                                                                                                                                                                                                                                                                                                                                                                                                                                                                                                                                                                                                                                                                                                                                                                                                                                                                                                                                                                                                                                                                                                                                                                                                                                                                                                                                                                                                                                                                                                                                                                                                                                                                                | 1.5                      | 1.3                  | 1.9                  | 2.9                  |
| Domestic demand                                                                                                                                                                                                                                                                                                                                                                                                                                                                                                                                                                                                                                                                                                                                                                                                                                                                                                                                                                                                                                                                                                                                                                                                                                                                                                                                                                                                                                                                                                                                                                                                                                                                                                                                                                                                                                                                                                                                                                                                                                                                                                                | 2.3                      | <mark>-4.6</mark>    | <mark>2.0</mark>     | <mark>2.7</mark>     |
| Domestic demand (w/o inventory change)                                                                                                                                                                                                                                                                                                                                                                                                                                                                                                                                                                                                                                                                                                                                                                                                                                                                                                                                                                                                                                                                                                                                                                                                                                                                                                                                                                                                                                                                                                                                                                                                                                                                                                                                                                                                                                                                                                                                                                                                                                                                                         | 3.0                      | -3.0                 | 1.5                  | 1.9                  |
| Gross fixed capital form                                                                                                                                                                                                                                                                                                                                                                                                                                                                                                                                                                                                                                                                                                                                                                                                                                                                                                                                                                                                                                                                                                                                                                                                                                                                                                                                                                                                                                                                                                                                                                                                                                                                                                                                                                                                                                                                                                                                                                                                                                                                                                       | 2.8                      | <mark>-1.9</mark>    | <mark>0.0</mark>     | <mark>2.4</mark>     |
| Total consumption                                                                                                                                                                                                                                                                                                                                                                                                                                                                                                                                                                                                                                                                                                                                                                                                                                                                                                                                                                                                                                                                                                                                                                                                                                                                                                                                                                                                                                                                                                                                                                                                                                                                                                                                                                                                                                                                                                                                                                                                                                                                                                              | 3.1                      | -3.3                 | 2.0                  | 1.8                  |
| Private consumption                                                                                                                                                                                                                                                                                                                                                                                                                                                                                                                                                                                                                                                                                                                                                                                                                                                                                                                                                                                                                                                                                                                                                                                                                                                                                                                                                                                                                                                                                                                                                                                                                                                                                                                                                                                                                                                                                                                                                                                                                                                                                                            | 2.9                      | -4.6                 | 2.1                  | 1.8                  |
| Goods and services exports                                                                                                                                                                                                                                                                                                                                                                                                                                                                                                                                                                                                                                                                                                                                                                                                                                                                                                                                                                                                                                                                                                                                                                                                                                                                                                                                                                                                                                                                                                                                                                                                                                                                                                                                                                                                                                                                                                                                                                                                                                                                                                     | 1.4                      | 1.0                  | 3.4                  | 1.9                  |
| Goods and services imports                                                                                                                                                                                                                                                                                                                                                                                                                                                                                                                                                                                                                                                                                                                                                                                                                                                                                                                                                                                                                                                                                                                                                                                                                                                                                                                                                                                                                                                                                                                                                                                                                                                                                                                                                                                                                                                                                                                                                                                                                                                                                                     | 0.9                      | -11.1                | 4.3                  | 2.9                  |
| Current account (% of GDP)                                                                                                                                                                                                                                                                                                                                                                                                                                                                                                                                                                                                                                                                                                                                                                                                                                                                                                                                                                                                                                                                                                                                                                                                                                                                                                                                                                                                                                                                                                                                                                                                                                                                                                                                                                                                                                                                                                                                                                                                                                                                                                     | -9.0                     | -3.3                 | -4.0                 | -3.9                 |
| Gross national saving (% of GDP)                                                                                                                                                                                                                                                                                                                                                                                                                                                                                                                                                                                                                                                                                                                                                                                                                                                                                                                                                                                                                                                                                                                                                                                                                                                                                                                                                                                                                                                                                                                                                                                                                                                                                                                                                                                                                                                                                                                                                                                                                                                                                               | 16.4                     | 18.8                 | 18.4                 | 19.1                 |
| Gross national investment (% of GDP)                                                                                                                                                                                                                                                                                                                                                                                                                                                                                                                                                                                                                                                                                                                                                                                                                                                                                                                                                                                                                                                                                                                                                                                                                                                                                                                                                                                                                                                                                                                                                                                                                                                                                                                                                                                                                                                                                                                                                                                                                                                                                           | 25.4                     | 22.1                 | 22.4                 | 23.1                 |
| GFCF (% of nominal GDP)                                                                                                                                                                                                                                                                                                                                                                                                                                                                                                                                                                                                                                                                                                                                                                                                                                                                                                                                                                                                                                                                                                                                                                                                                                                                                                                                                                                                                                                                                                                                                                                                                                                                                                                                                                                                                                                                                                                                                                                                                                                                                                        | 24.8                     | 23.3                 | 23.1                 | 23.0                 |
| GFCF (% of real GDP)                                                                                                                                                                                                                                                                                                                                                                                                                                                                                                                                                                                                                                                                                                                                                                                                                                                                                                                                                                                                                                                                                                                                                                                                                                                                                                                                                                                                                                                                                                                                                                                                                                                                                                                                                                                                                                                                                                                                                                                                                                                                                                           | 23.6                     | 23.2                 | 22.8                 | 22.8                 |
|                                                                                                                                                                                                                                                                                                                                                                                                                                                                                                                                                                                                                                                                                                                                                                                                                                                                                                                                                                                                                                                                                                                                                                                                                                                                                                                                                                                                                                                                                                                                                                                                                                                                                                                                                                                                                                                                                                                                                                                                                                                                                                                                | (US\$ million)           |                      |                      |                      |
| Current account                                                                                                                                                                                                                                                                                                                                                                                                                                                                                                                                                                                                                                                                                                                                                                                                                                                                                                                                                                                                                                                                                                                                                                                                                                                                                                                                                                                                                                                                                                                                                                                                                                                                                                                                                                                                                                                                                                                                                                                                                                                                                                                | -27,102                  | <mark>-10,600</mark> | <mark>-13,500</mark> | <mark>-14,400</mark> |
| Trade balance                                                                                                                                                                                                                                                                                                                                                                                                                                                                                                                                                                                                                                                                                                                                                                                                                                                                                                                                                                                                                                                                                                                                                                                                                                                                                                                                                                                                                                                                                                                                                                                                                                                                                                                                                                                                                                                                                                                                                                                                                                                                                                                  | 3,807                    | 14,700               | 11,100               | 10,000               |
| Exports                                                                                                                                                                                                                                                                                                                                                                                                                                                                                                                                                                                                                                                                                                                                                                                                                                                                                                                                                                                                                                                                                                                                                                                                                                                                                                                                                                                                                                                                                                                                                                                                                                                                                                                                                                                                                                                                                                                                                                                                                                                                                                                        | 98,548                   | 95,000               | 96,700               | 102,300              |
| Imports                                                                                                                                                                                                                                                                                                                                                                                                                                                                                                                                                                                                                                                                                                                                                                                                                                                                                                                                                                                                                                                                                                                                                                                                                                                                                                                                                                                                                                                                                                                                                                                                                                                                                                                                                                                                                                                                                                                                                                                                                                                                                                                        | 94,741                   | 80,300               | 85,600               | 92,300               |
| Services                                                                                                                                                                                                                                                                                                                                                                                                                                                                                                                                                                                                                                                                                                                                                                                                                                                                                                                                                                                                                                                                                                                                                                                                                                                                                                                                                                                                                                                                                                                                                                                                                                                                                                                                                                                                                                                                                                                                                                                                                                                                                                                       | -14,824                  | -10,200              | -10,000              | -10,100              |
| Rent                                                                                                                                                                                                                                                                                                                                                                                                                                                                                                                                                                                                                                                                                                                                                                                                                                                                                                                                                                                                                                                                                                                                                                                                                                                                                                                                                                                                                                                                                                                                                                                                                                                                                                                                                                                                                                                                                                                                                                                                                                                                                                                           | -16,520                  | -15,800              | -15,300              | -15,000              |
| Current transfers                                                                                                                                                                                                                                                                                                                                                                                                                                                                                                                                                                                                                                                                                                                                                                                                                                                                                                                                                                                                                                                                                                                                                                                                                                                                                                                                                                                                                                                                                                                                                                                                                                                                                                                                                                                                                                                                                                                                                                                                                                                                                                              | 434                      | 700                  | 700                  | 700                  |
| (f) Forecast                                                                                                                                                                                                                                                                                                                                                                                                                                                                                                                                                                                                                                                                                                                                                                                                                                                                                                                                                                                                                                                                                                                                                                                                                                                                                                                                                                                                                                                                                                                                                                                                                                                                                                                                                                                                                                                                                                                                                                                                                                                                                                                   |                          |                      |                      |                      |