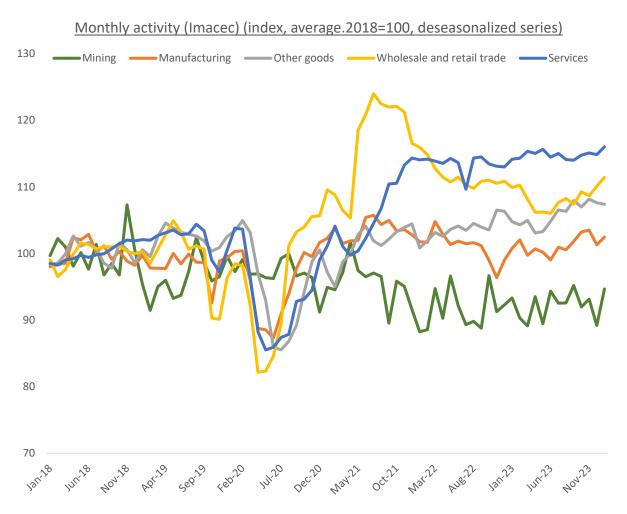

#### Mixed evolution of economic sectors in 2021-2023. In Jan-24, all sectors contributed positively to monthly growth.

Source: Central Bank of Chile.