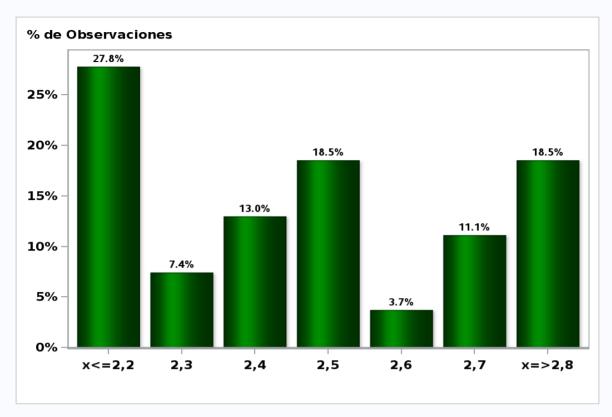

## Monthly Survey On Expectations July 2020 Inflation in twenty three months (12-month change)

Answers: 54 Median: 3%