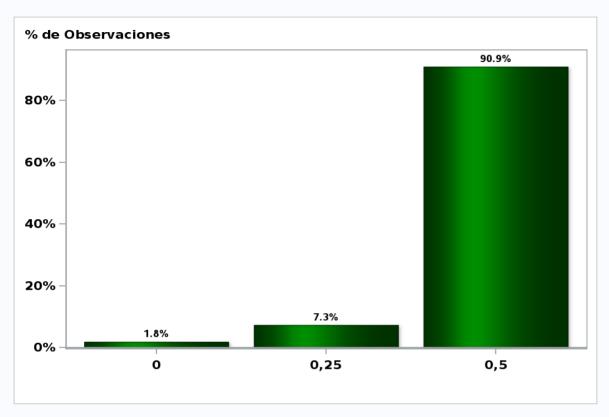

#### Monthly Survey On Expectations July 2020 Monetary Policy rate target following meeting

Answers: 55 Median: 0,5%