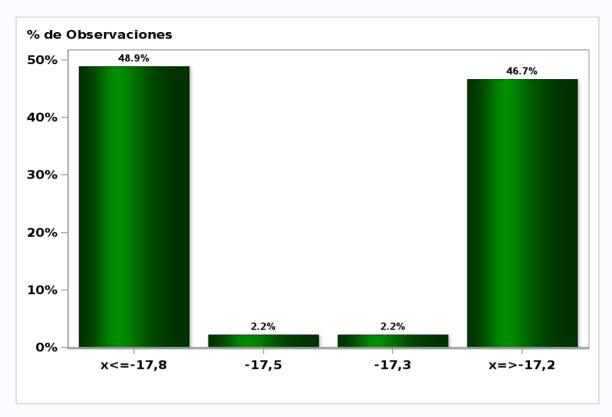

## Monthly Survey On Expectations July 2020 IMACEC No Mining (Monthly Activity Index) one month ago

Answers: 45 Median: -17,5%