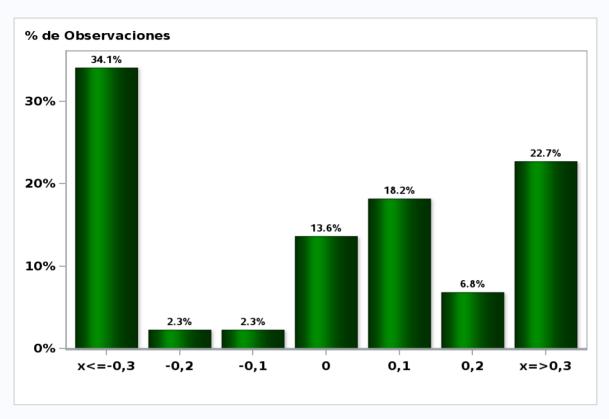

## Monthly Survey On Expectations July 2020 Inflation next month (monthly change)

Answers: 55 Median: 0,1%