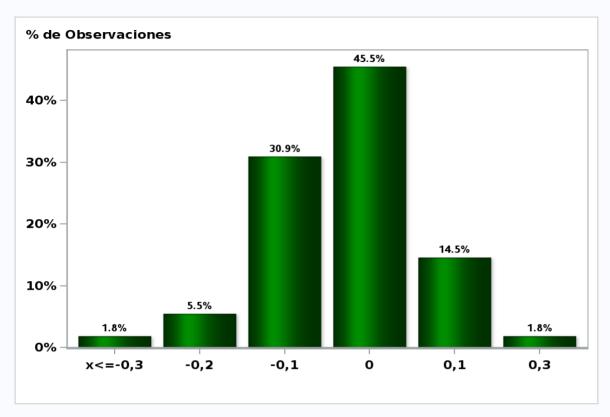

## Monthly Survey On Expectations July 2020 Inflation current month (monthly change)

Answers: 55 Median: 0%