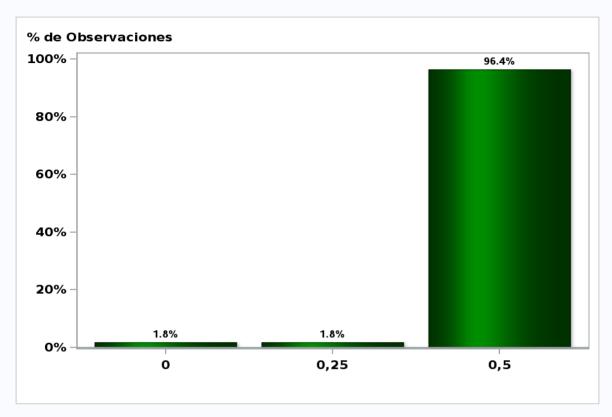

#### Monthly Survey On Expectations July 2020 Monetary Policy rate target following meeting

Answers: 55 Median: 0,5%