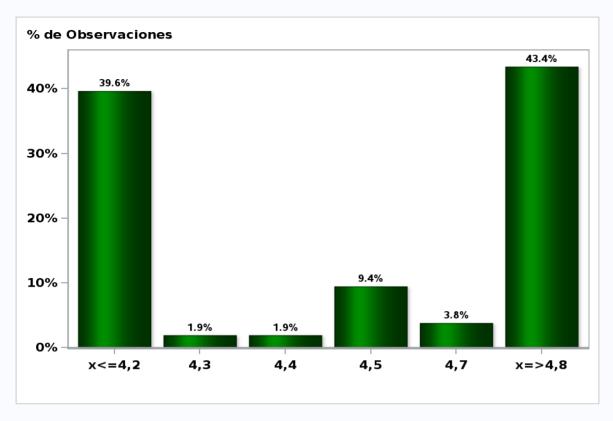

## Monthly Survey On Expectations July 2020 Inflation in thirty five months (12-month change)

Answers: 53 Median: 3%