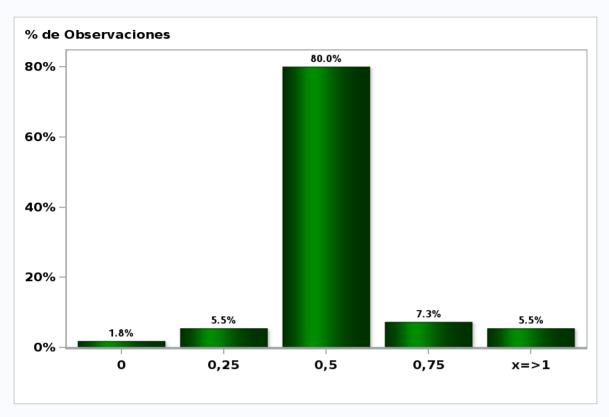

#### Monthly Survey On Expectations July 2020 Monetary Policy rate target in eleven months

Answers: 55 Median: 0,5%