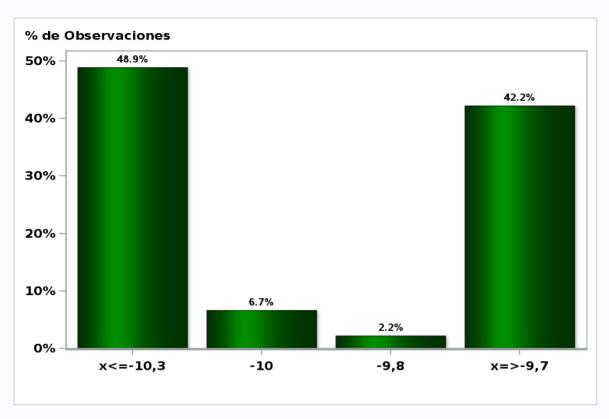

## Monthly Survey On Expectations July 2020 GDP within calendar quarter of the survey

Answers: 53 Median: -10%

## Monthly Survey On Expectations July 2020 GDP No Mining within calendar quarter of the survey

Answers: 45 Median: -10%