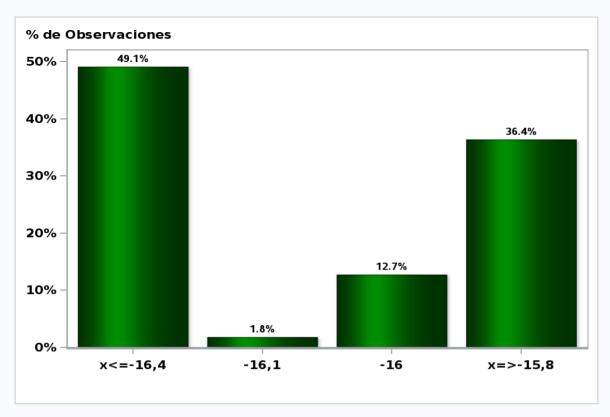

## Monthly Survey On Expectations July 2020 IMACEC (Monthly Activity Index) one month ago

**Answers: 55 Median: -16,1%** 