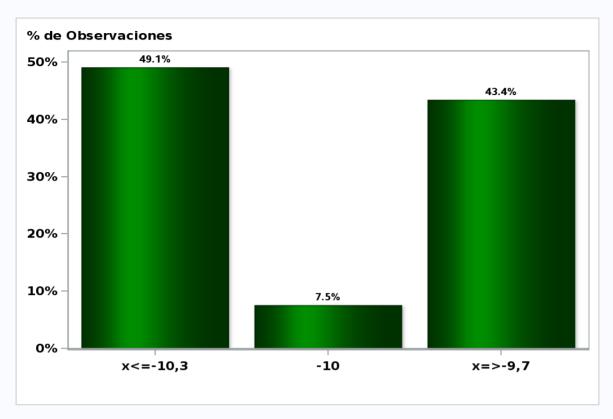

## Monthly Survey On Expectations July 2020 GDP within calendar quarter of the survey

Answers: 53 Median: -10%