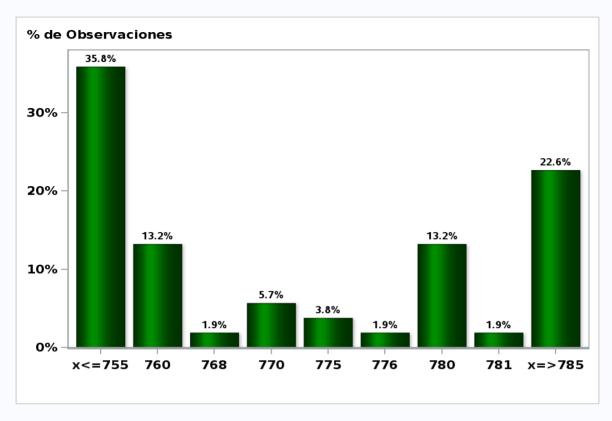

### Monthly Survey On Expectations July 2020 Exchange Rate in eleven months (CH \$ per US\$)

Answers: 53 Median: \$768