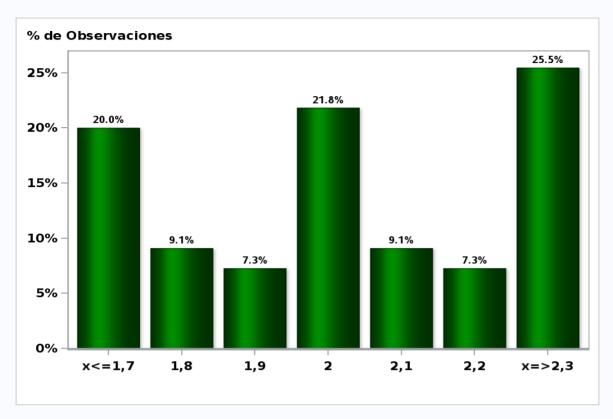

## Monthly Survey On Expectations July 2020 Inflation in thirty five months (12-month change)

Answers: 53 Median: 3%