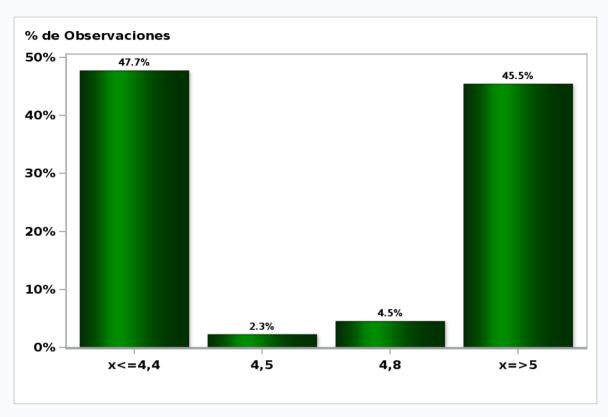

# Monthly Survey On Expectations July 2020 Inflation december 2021 ( 12-month change )

Answers: 54 Median: 2,8%