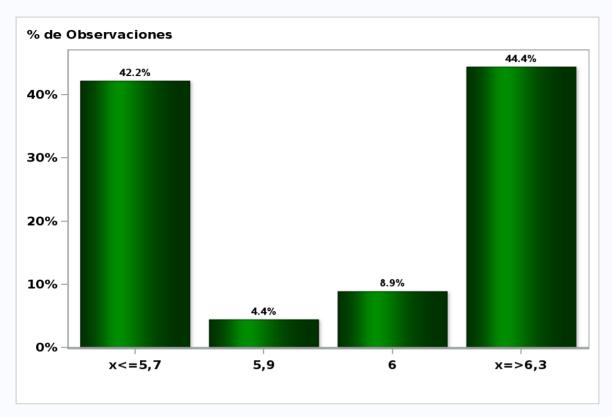

## Monthly Survey On Expectations July 2020 GFCF year 2021 (12-month change)

Answers: 45 Median: 6%