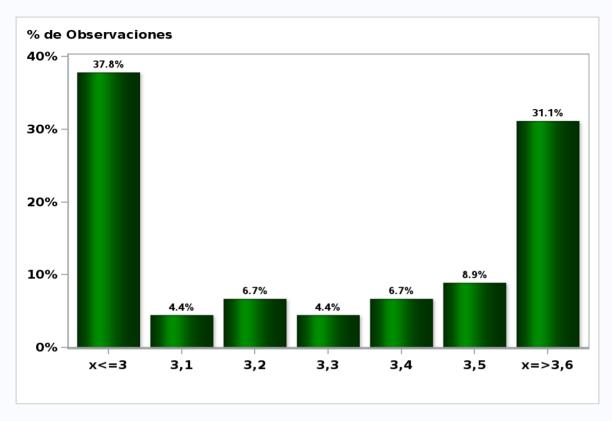

## Monthly Survey On Expectations July 2020 Inflation in thirty five months (12-month change)

Answers: 53 Median: 3%