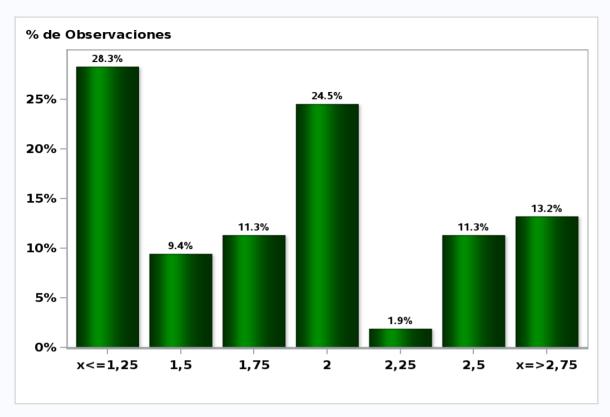

#### Monthly Survey On Expectations July 2020 Monetary Policy rate target in thirty five months

Answers: 53 Median: 2%