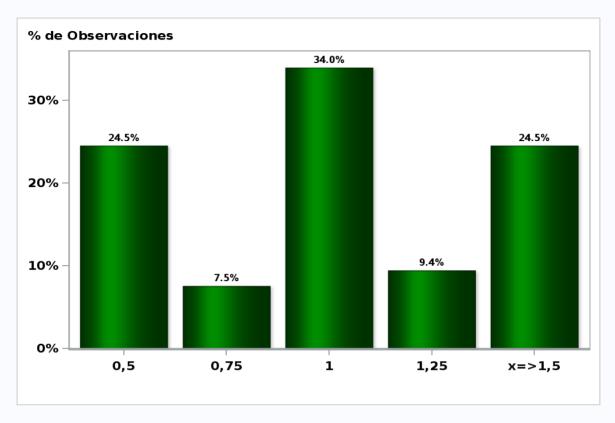

#### Monthly Survey On Expectations July 2020 Monetary Policy rate target in twenty three months

Answers: 53 Median: 1%