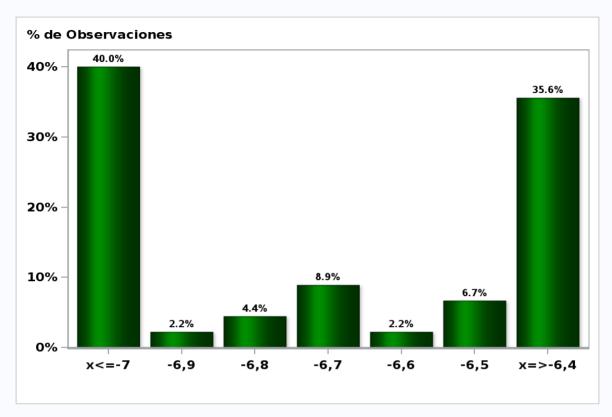

# Monthly Survey On Expectations July 2020 GDP year 2020 (12-month change)

Answers: 54 Median: -6,1%