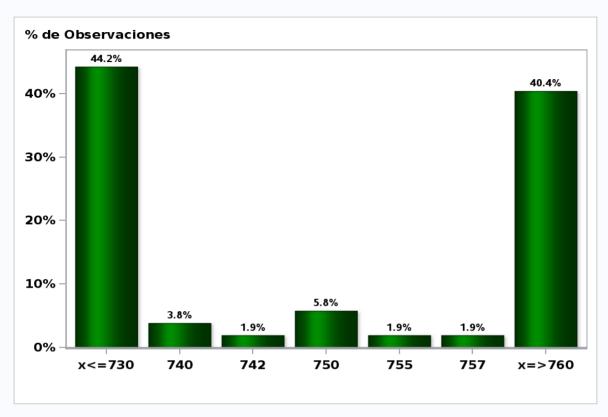

## Monthly Survey On Expectations July 2020 Exchange Rate in twenty three months forward (CH \$ per US\$)

Answers: 52 Median: \$746