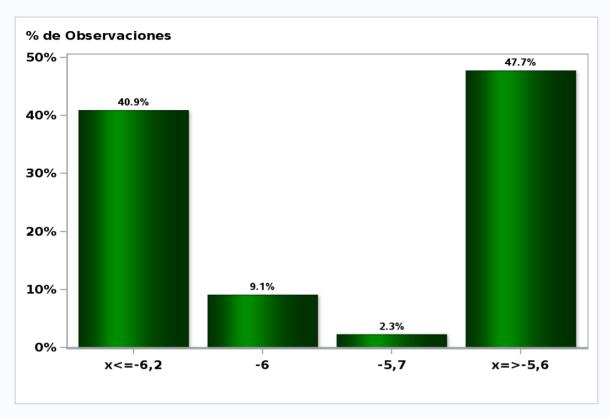

### Monthly Survey On Expectations July 2020 Exchange Rate in eleven months (CH \$ per US\$)

Answers: 53 Median: \$768