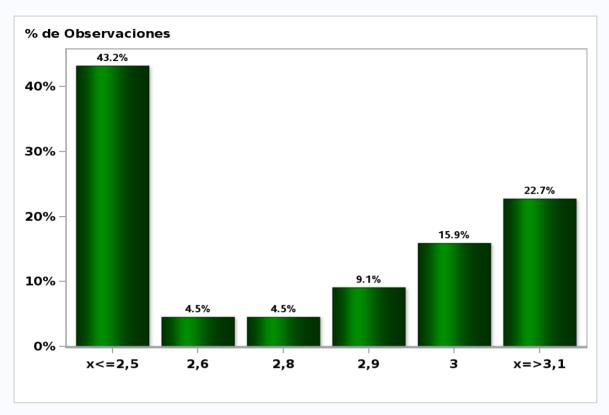

# Monthly Survey On Expectations July 2020 Inflation december 2021 ( 12-month change )

Answers: 54 Median: 2,8%