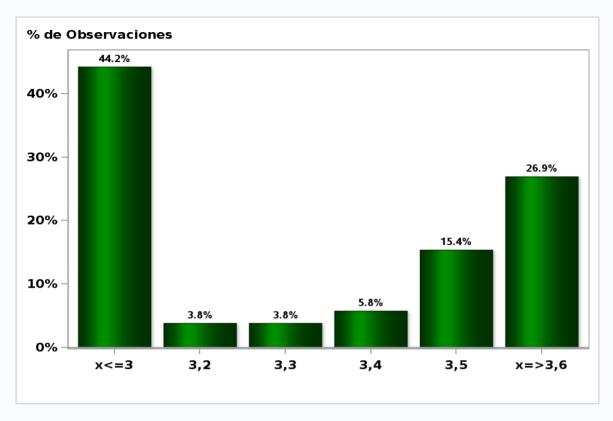

## Monthly Survey On Expectations July 2020 Inflation in twenty three months (12-month change)

Answers: 54 Median: 3%