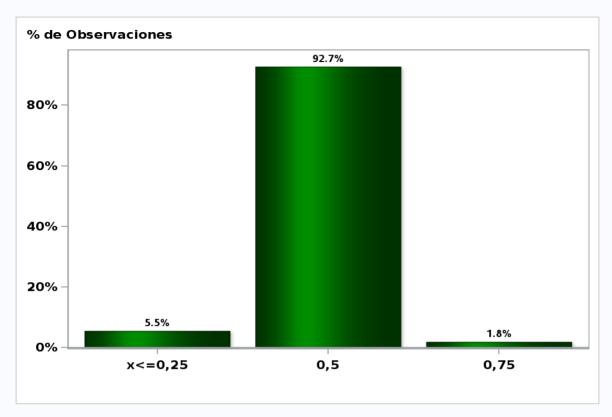

#### Monthly Survey On Expectations July 2020 Monetary Policy rate target In five months

Answers: 55 Median: 0,5%