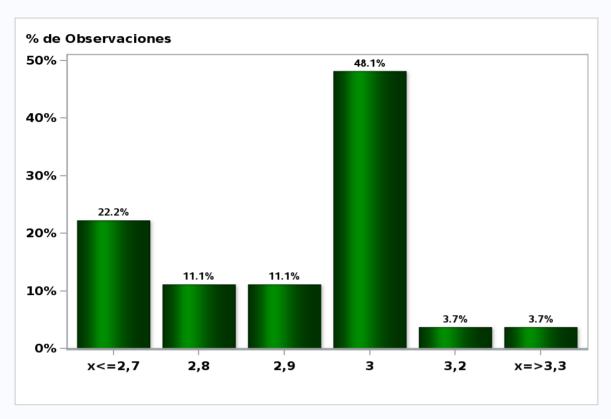

## Monthly Survey On Expectations July 2020 Inflation in thirty five months (12-month change)

Answers: 53 Median: 3%