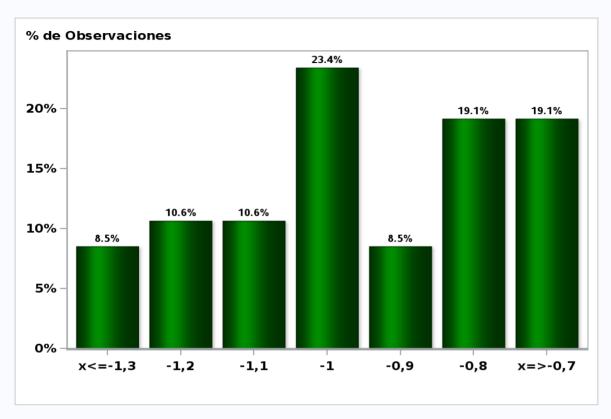

## Monthly Survey On Expectations July 2020 5-Year BCU In two months

Answers: 47 Median: -1%