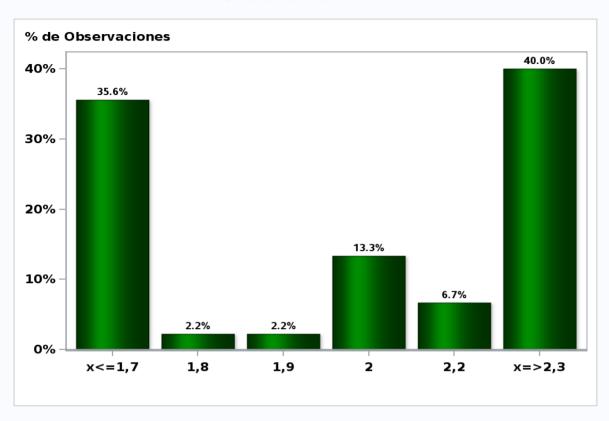

## Monthly Survey On Expectations July 2020 Inflation in twenty three months (12-month change)

Answers: 54 Median: 3%