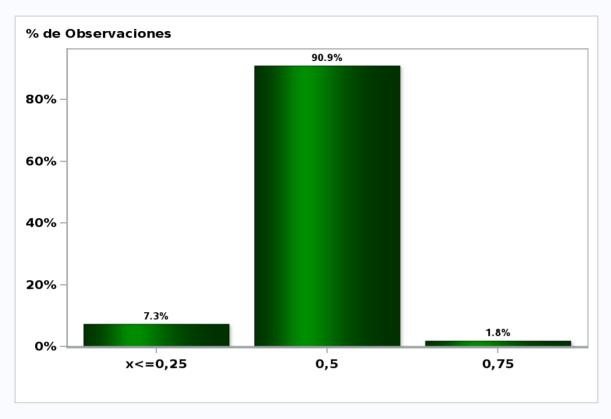

## Monthly Survey On Expectations July 2020 Monetary Policy rate target second following meeting

Answers: 55 Median: 0,5%