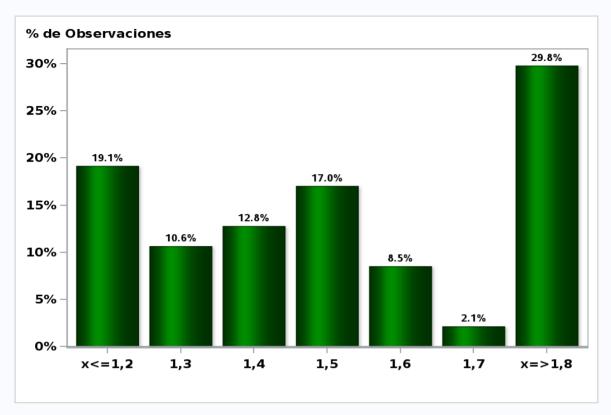

## Monthly Survey On Expectations July 2020 Inflation in eleven months (12-month change)

Answers: 54 Median: 2,5%