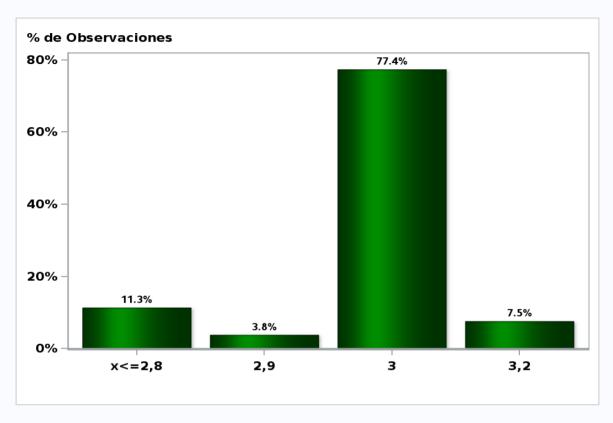

## Monthly Survey On Expectations July 2020 Inflation in twenty three months (12-month change)

Answers: 54 Median: 3%