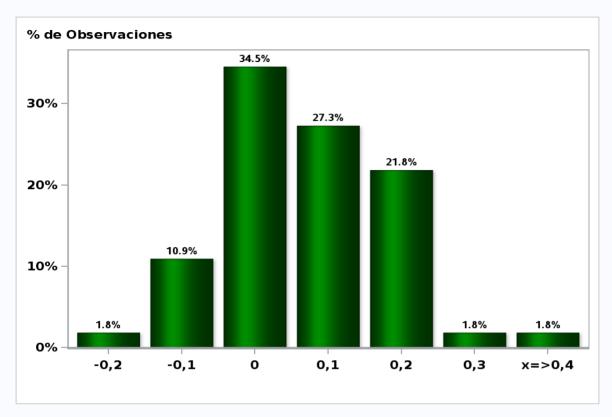

## Monthly Survey On Expectations July 2020 Inflation next month (monthly change)

Answers: 55 Median: 0,1%