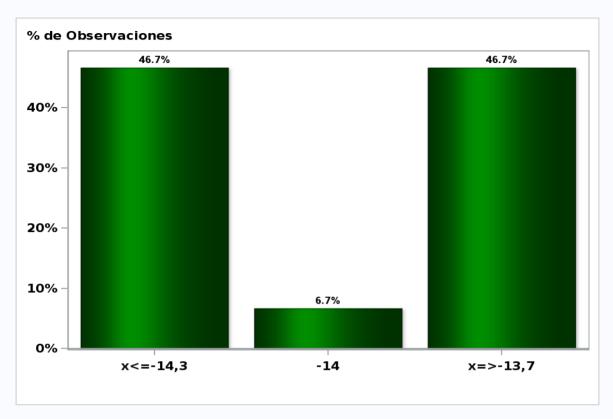

## Monthly Survey On Expectations July 2020 GFCF year 2020 (12-month change)

Answers: 45 Median: -14%