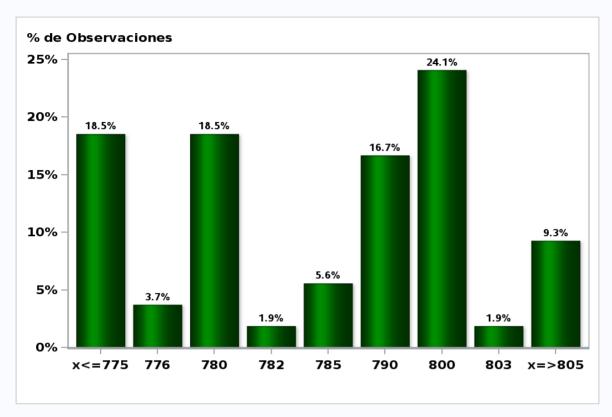

## Monthly Survey On Expectations July 2020 Exchange Rate in two months (CH \$ per US\$)

Answers: 54 Median: \$790