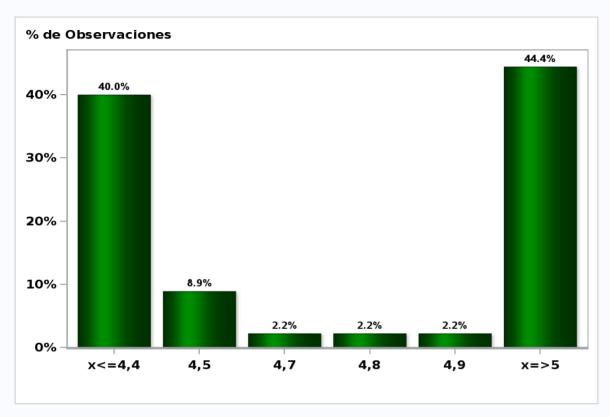

# Monthly Survey On Expectations July 2020 Inflation december 2021 ( 12-month change )

Answers: 54 Median: 2,8%