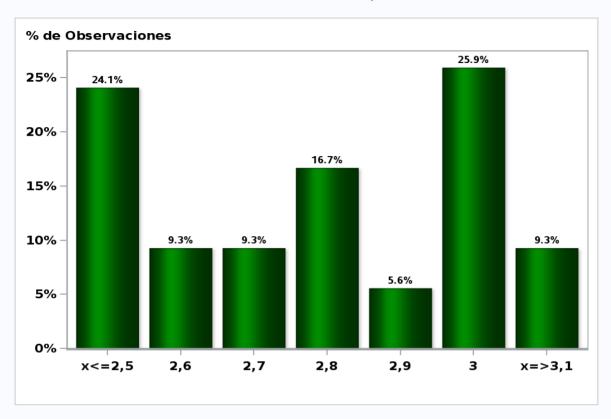

# Monthly Survey On Expectations July 2020 Inflation december 2021 ( 12-month change )

Answers: 54 Median: 2,8%