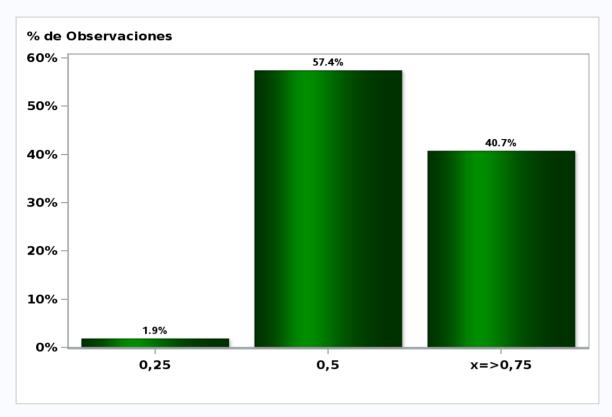

#### Monthly Survey On Expectations July 2020 Monetary Policy rate target following meeting

Answers: 55 Median: 0,5%