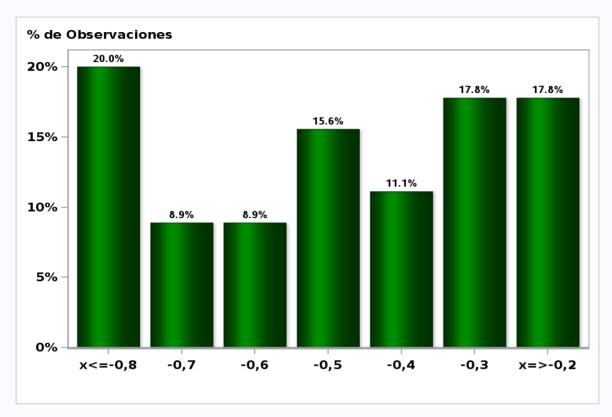

## Monthly Survey On Expectations July 2020 Inflation current month (monthly change)

Answers: 55 Median: 0%