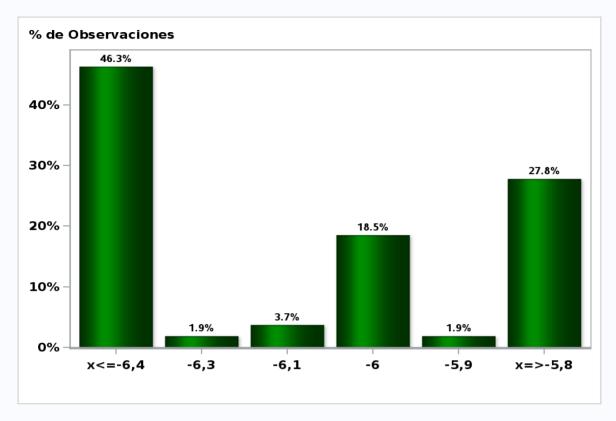

# Monthly Survey On Expectations July 2020 GDP year 2020 (12-month change)

Answers: 54 Median: -6,1%