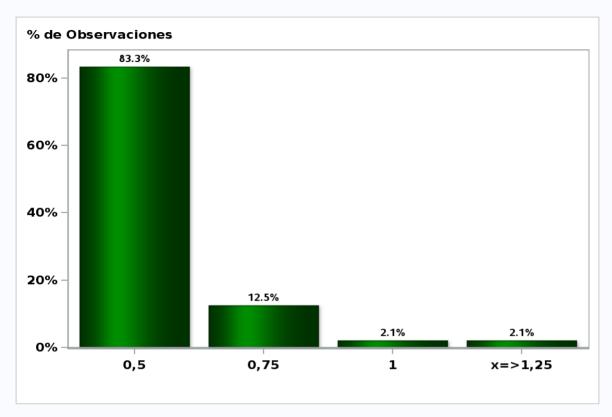

# Monthly Survey On Expectations February 2021 Monetary Policy rate target in eleven months

Answers: 48 Median: 0,5%