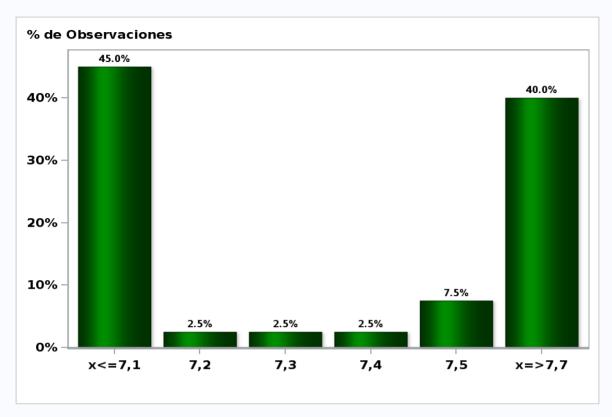

## Monthly Survey On Expectations February 2021 Inflation december 2021 (12-month change)

Answers: 48 Median: 3,2%