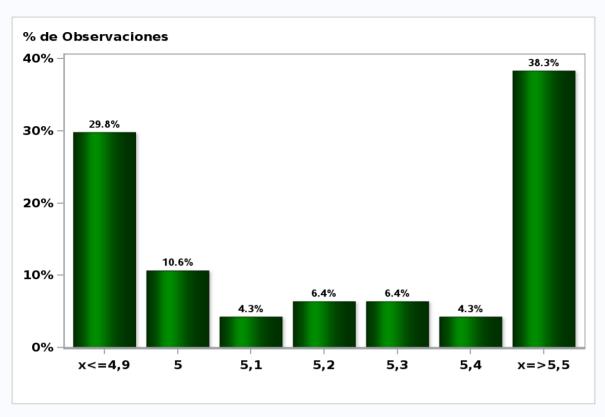

## Monthly Survey On Expectations February 2021 GDP year 2021 (12-month change)

Answers: 47 Median: 5,2%