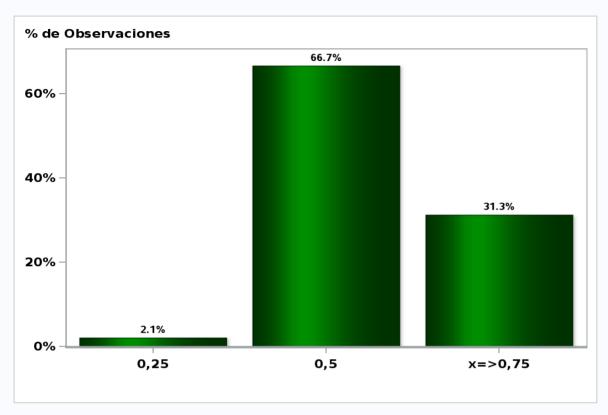

# **Monthly Survey On Expectations February 2021 Monetary Policy rate target in seventeen months**

Answers: 48 Median: 0,75%