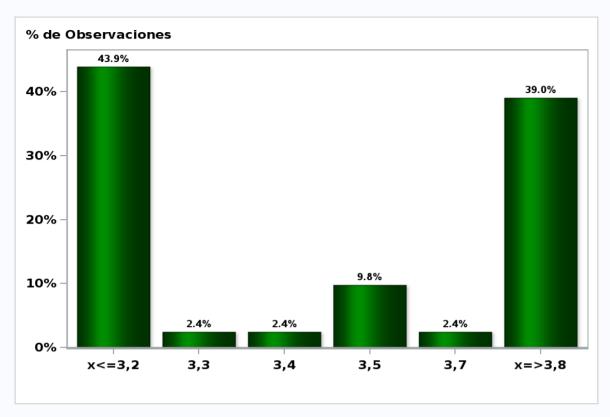

# Monthly Survey On Expectations February 2021 Inflation in twenty three months (12-month change)

Answers: 46 Median: 3%