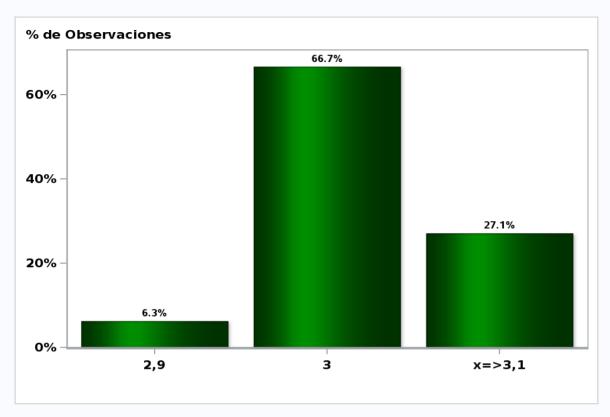

# Monthly Survey On Expectations February 2021 Inflation in thirty five months (12-month change)

Answers: 46 Median: 3%