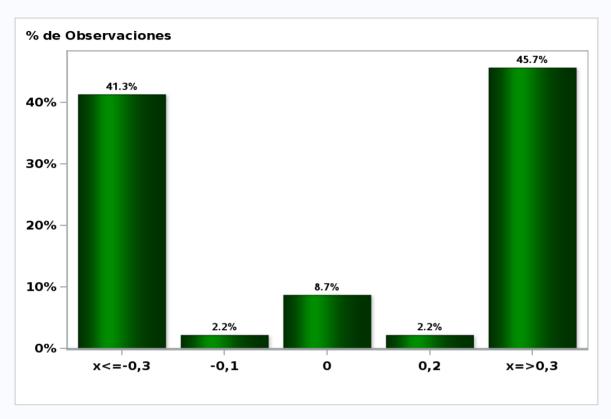

# Monthly Survey On Expectations February 2021 IMACEC (Monthly Activity Index) one month ago

Answers: 46 Median: -1%