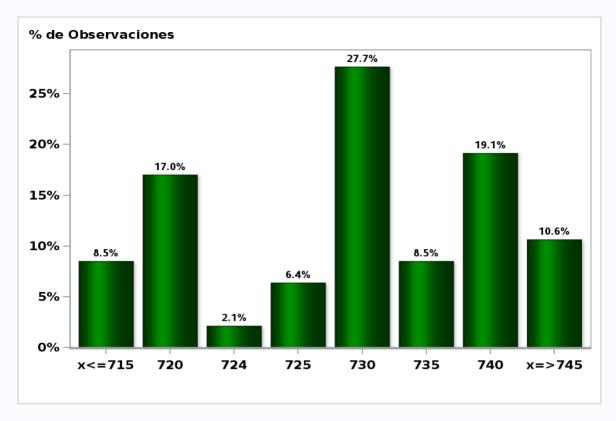

## Monthly Survey On Expectations February 2021 Exchange Rate in two months (CH \$ per US\$)

Answers: 47 Median: \$730