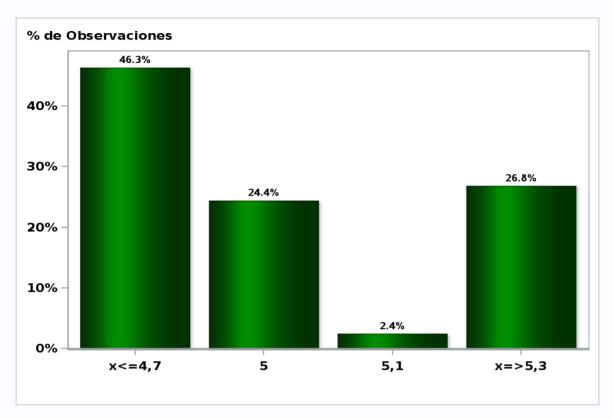

## Monthly Survey On Expectations February 2021 GDP year 2021 (12-month change)

Answers: 47 Median: 5,2%