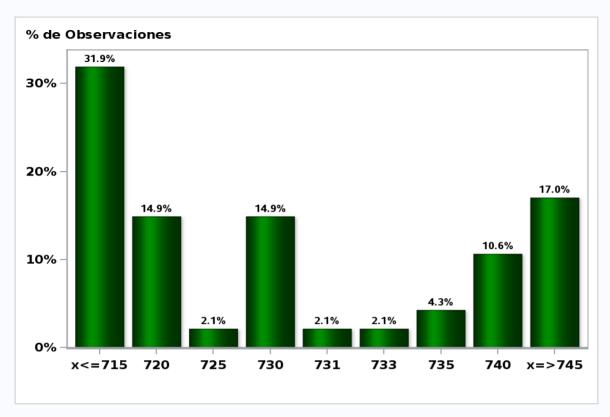

### Monthly Survey On Expectations February 2021 Exchange Rate in eleven months (CH \$ per US\$)

Answers: 47 Median: \$730