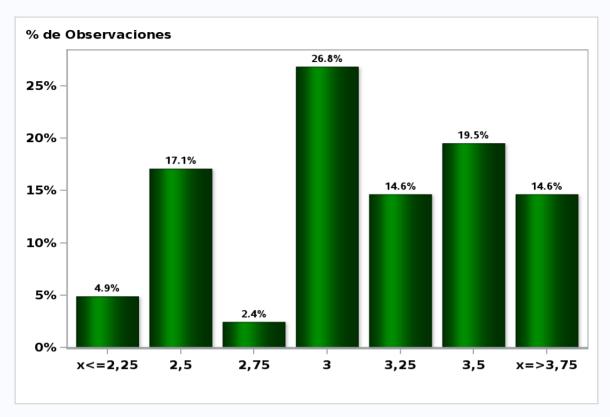

## Monthly Survey On Expectations February 2021 Inflation december 2021 (12-month change)

Answers: 48 Median: 3,2%