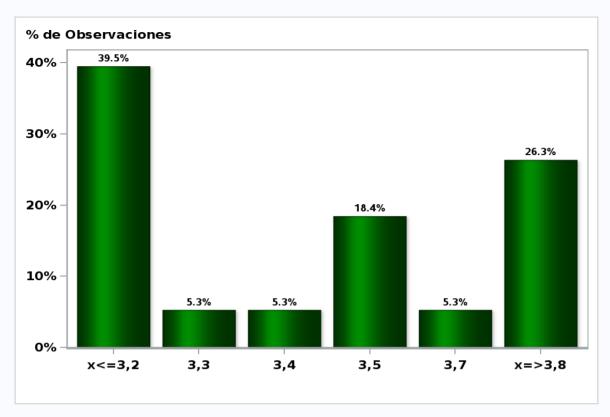

# Monthly Survey On Expectations February 2021 GDP No Mining within calendar quarter of the survey

Answers: 39 Median: 0,2%