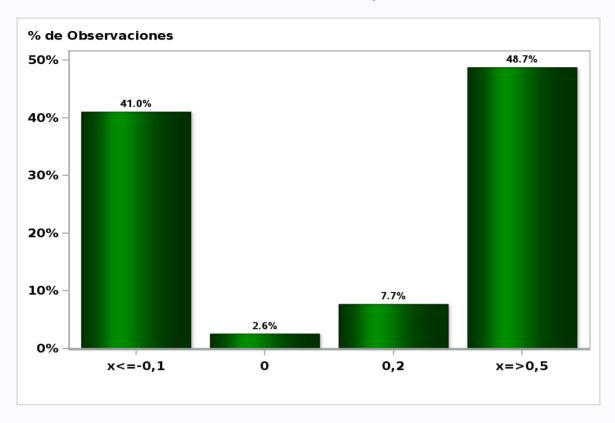

# Monthly Survey On Expectations February 2021 GDP within calendar quarter of the survey

Answers: 46 Median: 0%