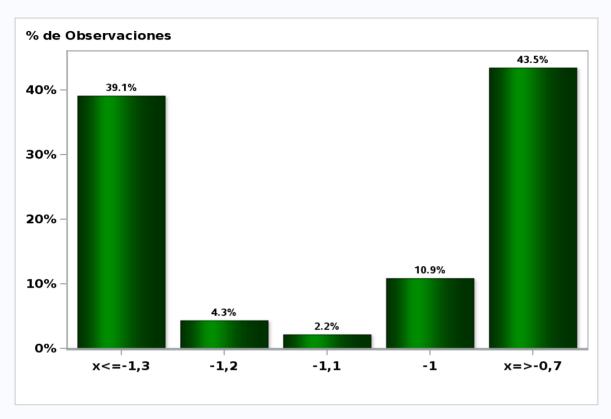

#### Monthly Survey On Expectations February 2021 5-Year BCU In two months

Answers: 38 Median: -1,3%