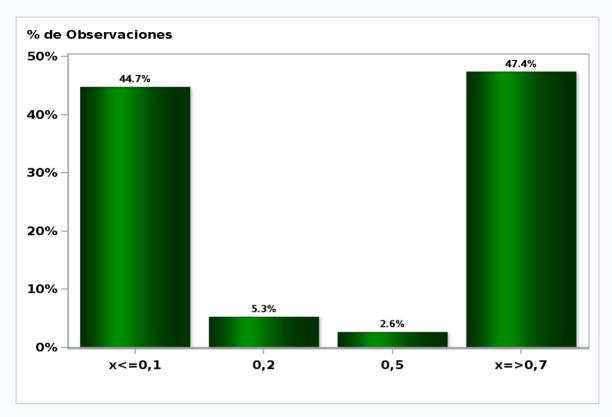

# Monthly Survey On Expectations February 2021 GDP within calendar quarter of the survey

Answers: 46 Median: 0%