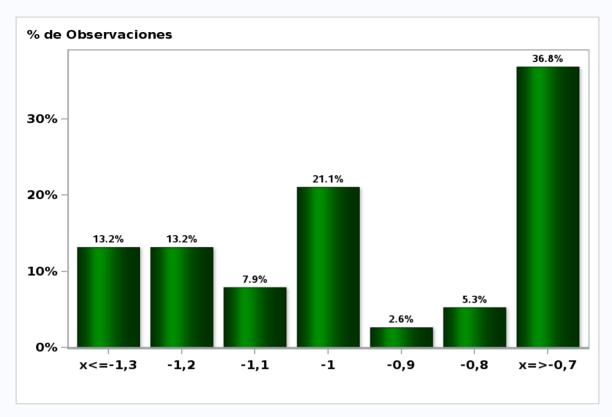

#### Monthly Survey On Expectations February 2021 5-Year BCU in eleven months

Answers: 38 Median: -1%