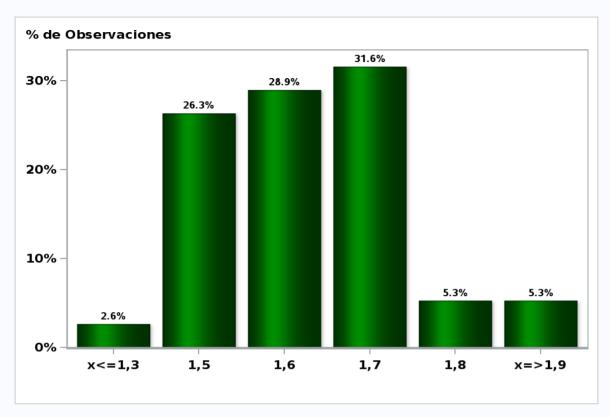

## Monthly Survey On Expectations February 2021 GDP year 2021 (12-month change)

Answers: 47 Median: 5,2%