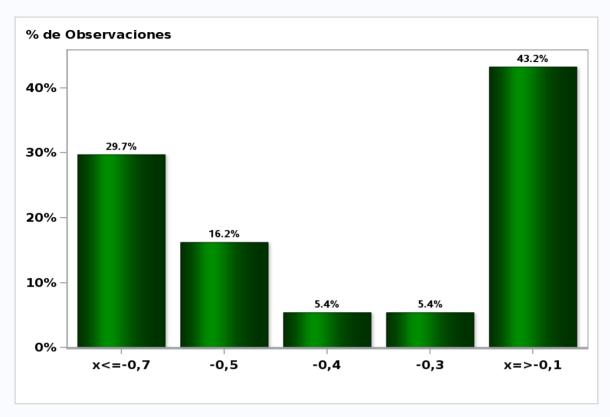

# Monthly Survey On Expectations February 2021 GDP within calendar quarter of the survey

Answers: 46 Median: 0%