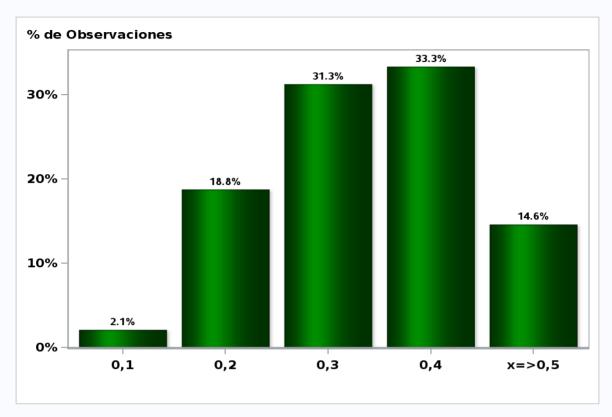

# Monthly Survey On Expectations February 2021 Inflation current month (monthly change)

Answers: 48 Median: 0,3%