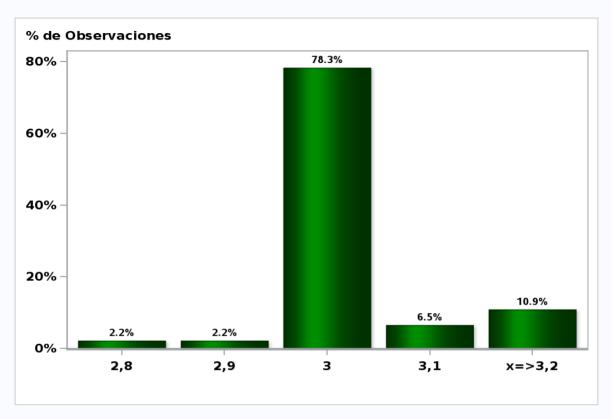

# Monthly Survey On Expectations February 2021 Inflation december 2022 (12-month change)

Answers: 48 Median: 3%