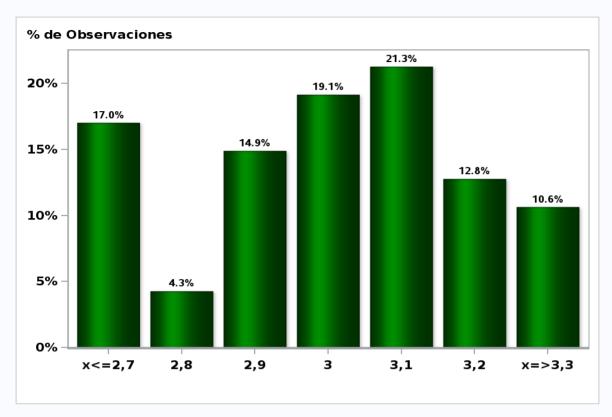

## Monthly Survey On Expectations February 2021 Inflation in eleven months (12-month change)

Answers: 47 Median: 3%