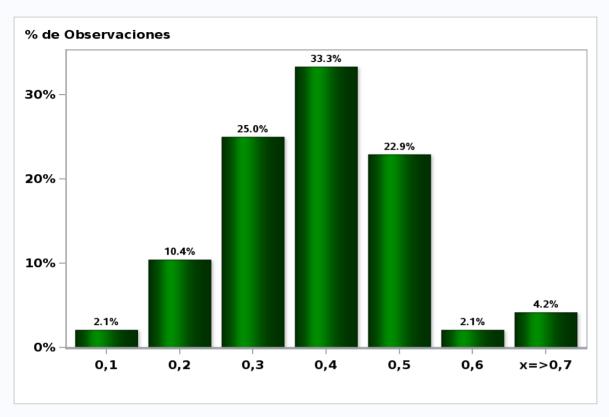

# Monthly Survey On Expectations February 2021 Inflation next month (monthly change)

Answers: 48 Median: 0,4%