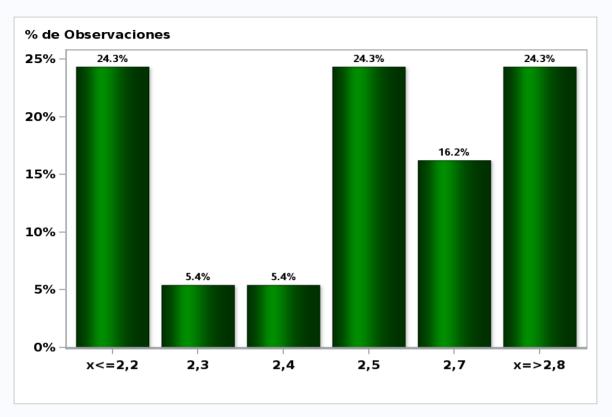

# Monthly Survey On Expectations February 2021 GFCF year 2021 (12-month change)

Answers: 40 Median: 7,4%