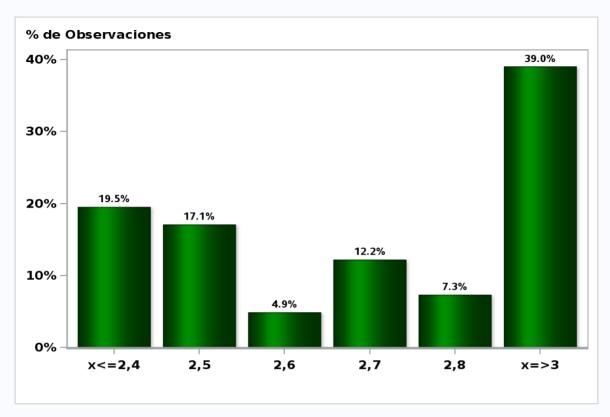

### Monthly Survey On Expectations February 2021 Long-term Average GDP (12-month change)

Answers: 41 Median: 2,7%