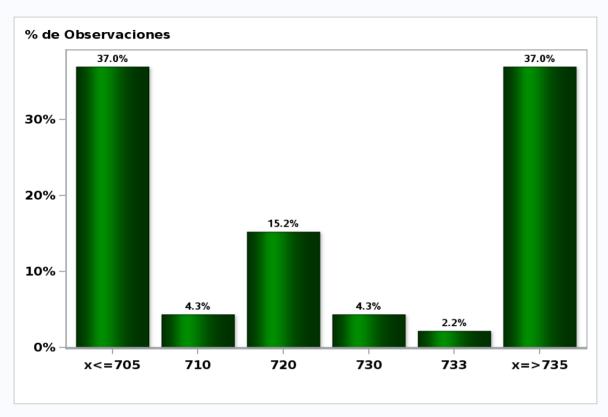

# Monthly Survey On Expectations February 2021 Exchange Rate in twenty three months forward (CH \$ per US\$)

Answers: 46 Median: \$720