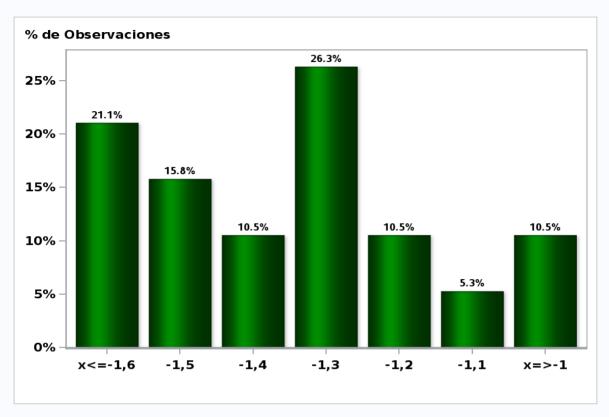

#### Monthly Survey On Expectations February 2021 5-Year BCU In two months

Answers: 38 Median: -1,3%