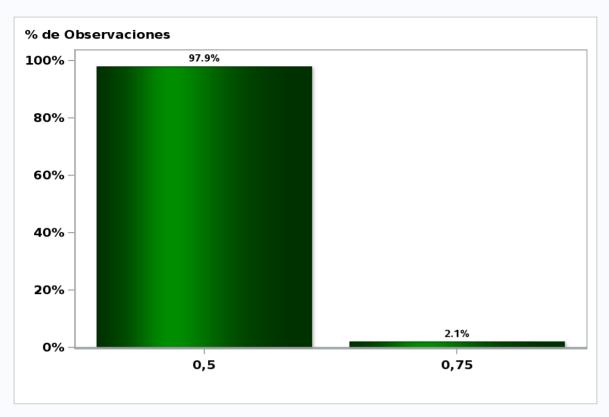

### Monthly Survey On Expectations February 2021 Monetary Policy rate target following meeting

Answers: 48 Median: 0,5%

# Monthly Survey On Expectations February 2021 Monetary Policy rate target second following meeting

Answers: 48 Median: 0,5%

# Monthly Survey On Expectations February 2021 Monetary Policy rate target In five months

Answers: 48 Median: 0,5%