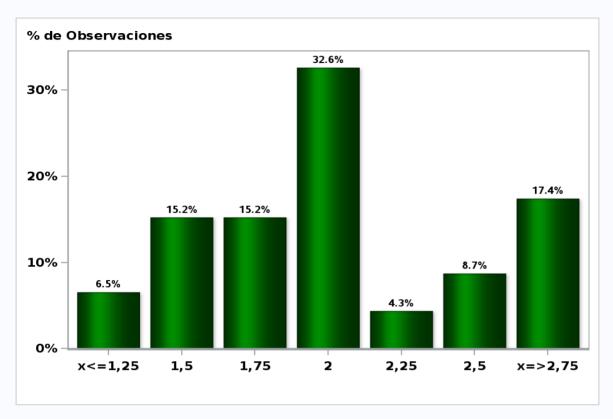

### Monthly Survey On Expectations February 2021 Monetary Policy rate target in thirty five months

Answers: 46 Median: 2%