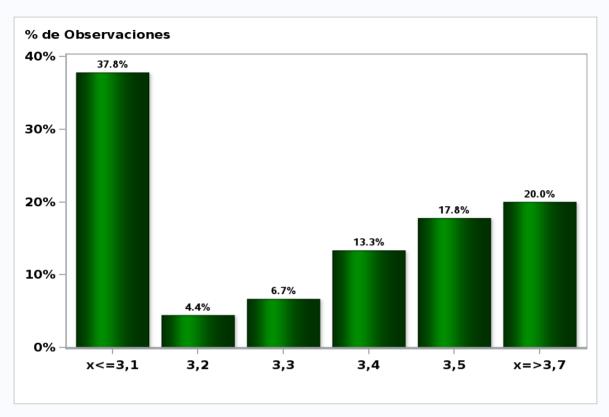

# Monthly Survey On Expectations February 2021 Inflation december 2022 (12-month change)

Answers: 48 Median: 3%