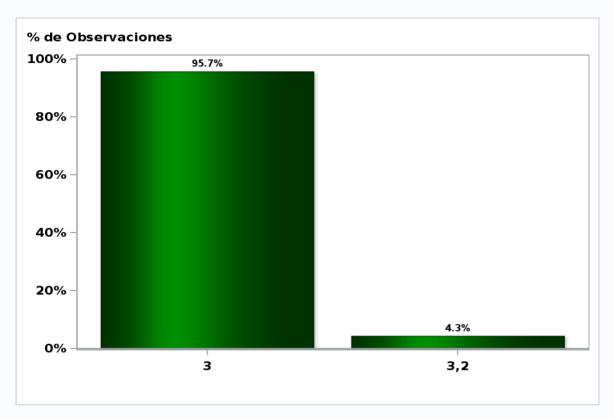

# Monthly Survey On Expectations February 2021 Inflation december 2022 (12-month change)

Answers: 48 Median: 3%