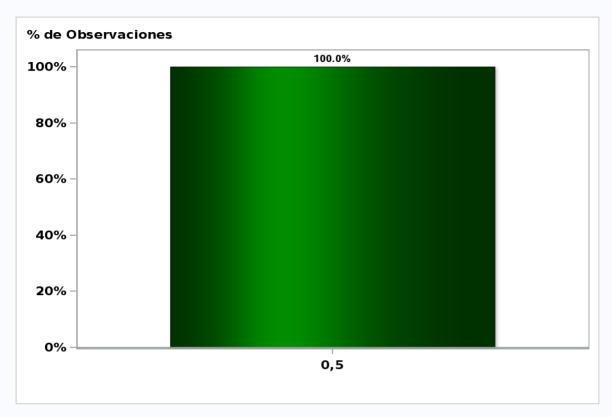

### Monthly Survey On Expectations February 2021 Monetary Policy rate target following meeting

Answers: 48 Median: 0,5%

# Monthly Survey On Expectations February 2021 Monetary Policy rate target second following meeting

Answers: 48 Median: 0,5%

# Monthly Survey On Expectations February 2021 Monetary Policy rate target In five months

Answers: 48 Median: 0,5%