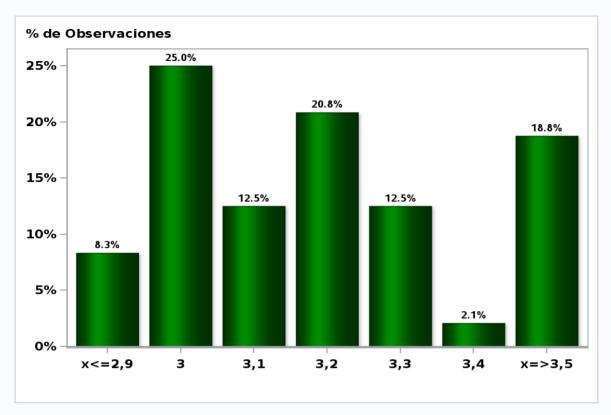

## Monthly Survey On Expectations February 2021 Inflation december 2021 (12-month change)

Answers: 48 Median: 3,2%