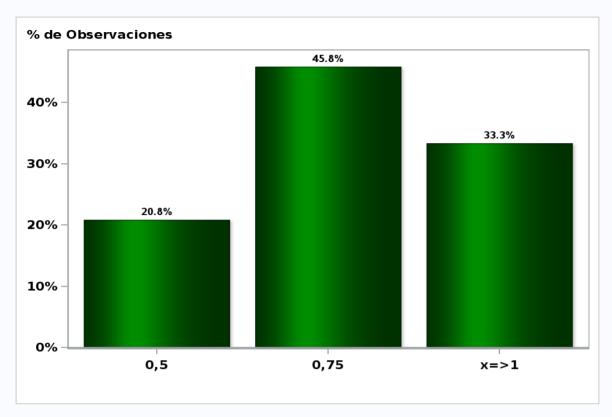

### Monthly Survey On Expectations February 2021 Monetary Policy rate target in twenty three months

Answers: 46 Median: 1,25%