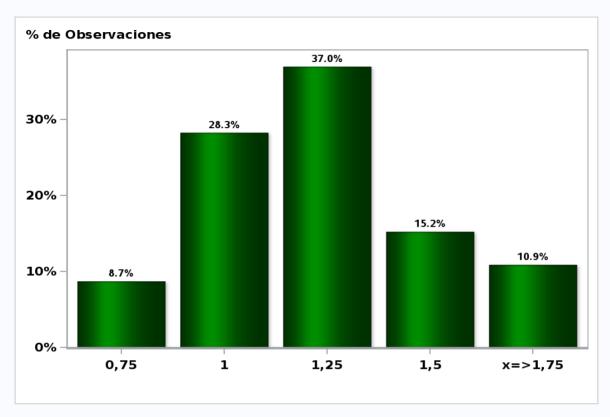

### Monthly Survey On Expectations February 2021 Monetary Policy rate target in twenty three months

Answers: 46 Median: 1,25%