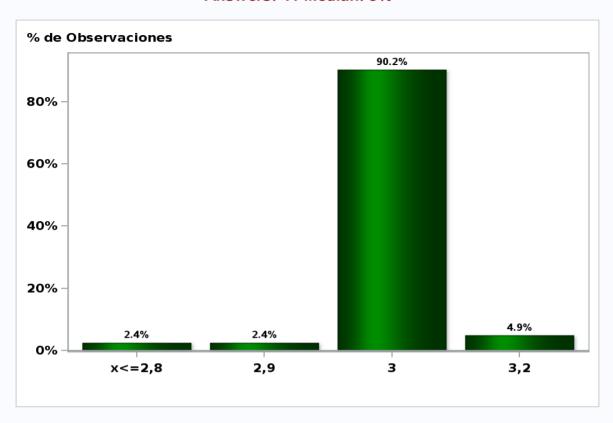

# Monthly Survey On Expectations February 2021 Inflation december 2022 (12-month change)

Answers: 48 Median: 3%