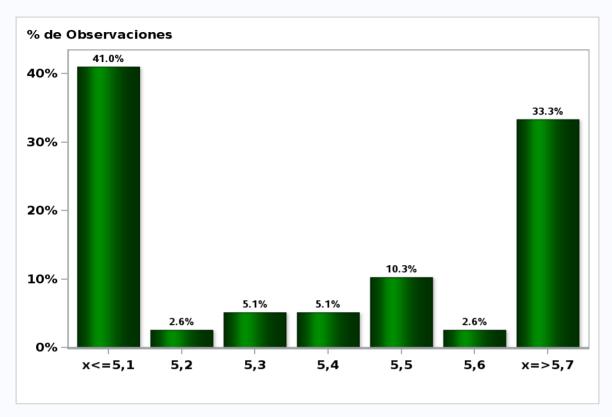

# Monthly Survey On Expectations February 2021 IMACEC (Monthly Activity Index) one month ago

Answers: 46 Median: -1%