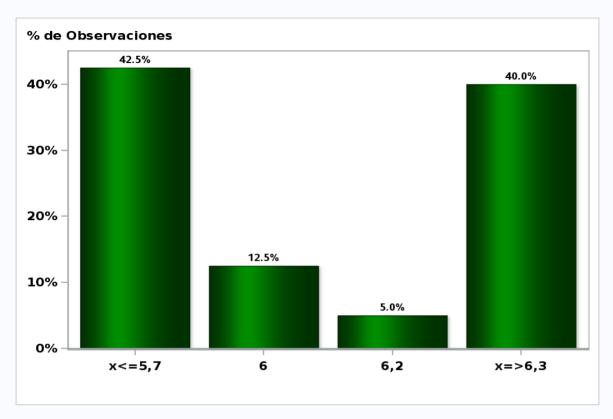

## Monthly Survey On Expectations February 2021 GDP year 2021 (12-month change)

Answers: 47 Median: 5,2%