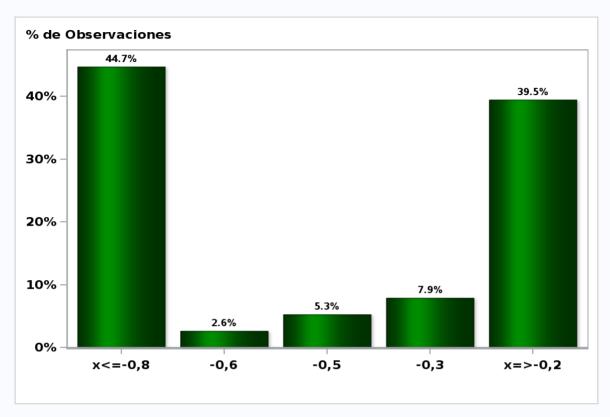

# Monthly Survey On Expectations February 2021 GDP within calendar quarter of the survey

Answers: 46 Median: 0%