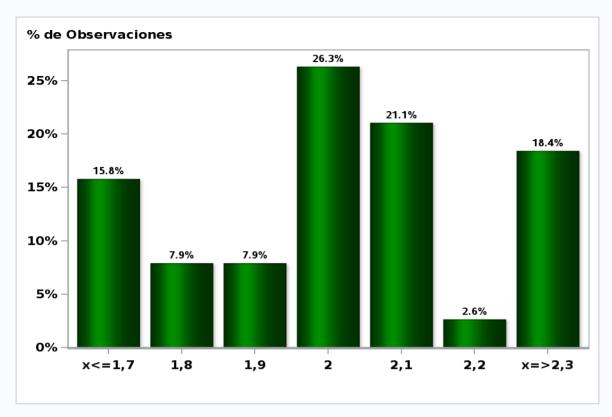

#### Monthly Survey On Expectations February 2021 GDP year 2022 (12-month change)

Answers: 45 Median: 3,4%